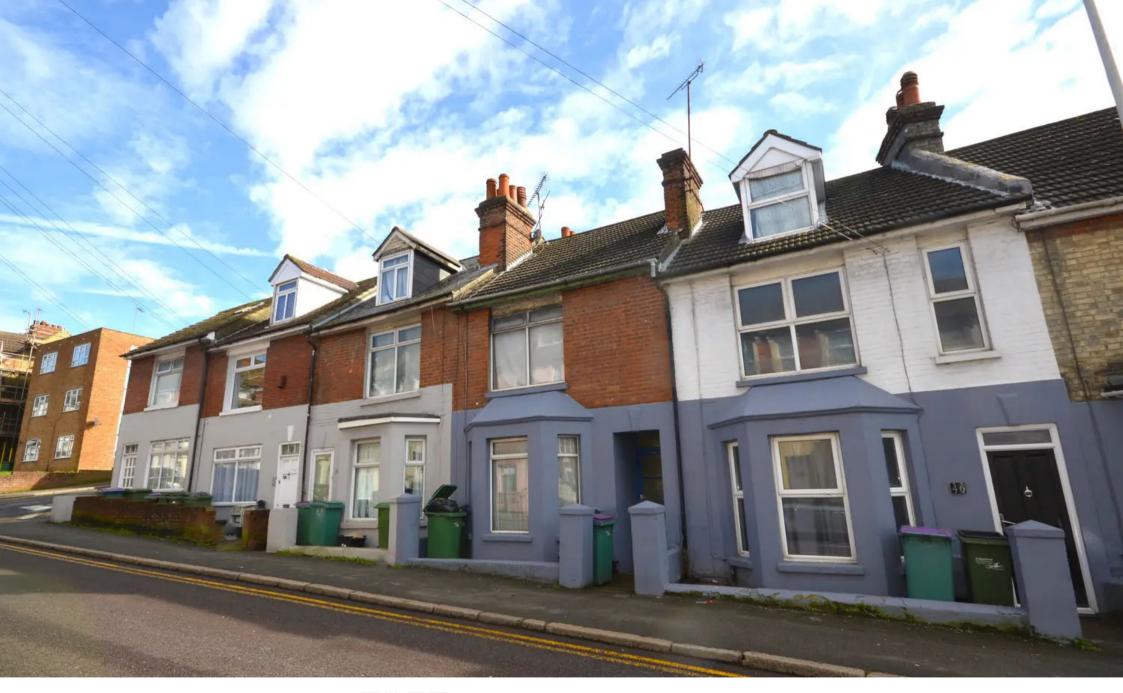

48 Black Bull Road, Folkes Guide Price £150,000 - £170,000

## 48 Black Bull Road

Folkestone, Folkestone

Exciting 2-bed mid-terraced property with great potential at £150k-£170k. Ideal for DIY enthusiasts, close to town, train station, and the beach. Attic ready for conversion, garden with decking area. EPC rating "C". Enjoy making it your dream home!

Council Tax band: B

Tenure: Freehold

- GUIDE PRICE £150,000 £170,000
- MID TERRACED PROPERTY
- TWO BEDROOM
- ATTIC ROOM WITH FIXED STAIRCASE (WINDOW NEEDED AND HEATING FOR THIRD BEDROOM)
- IN NEED OF FULL REFURBISHMENT
- SHORT WALK TO TOWN & TRAIN STATION
- SEAFRONT NEARBY (WITHIN 10 MINUTE WALK)
- EPC RATING "C"