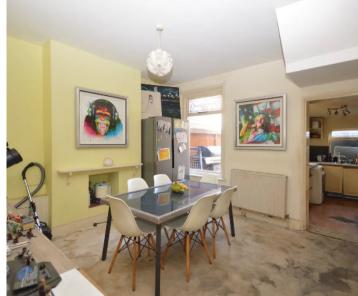

### **Dining Room**

14' 8" x 14' 3" (4.46m x 4.35m)

Single glazed wooden window to the rear looking into the garden. Carpeted floor covering with stairs to first floor landing, cupboard under the stairs and a radiator.