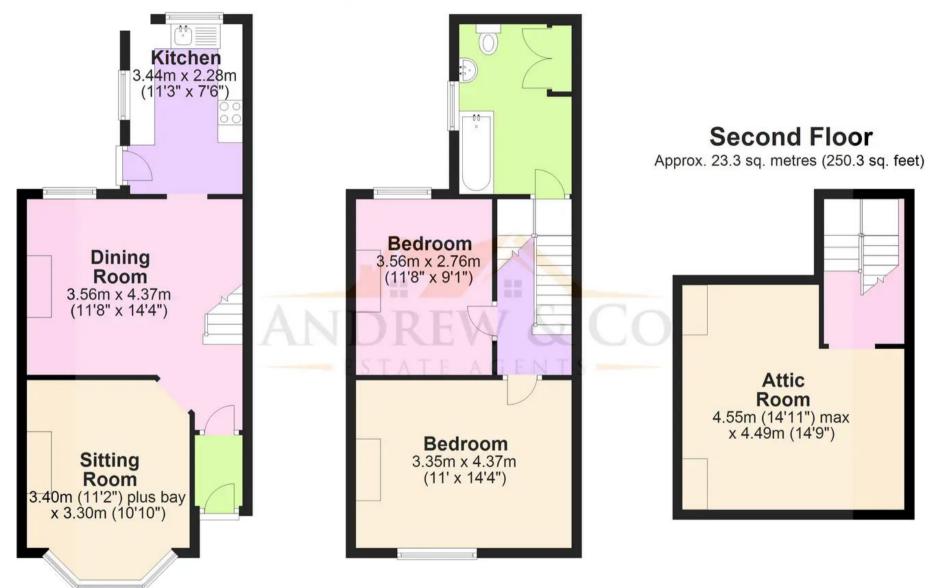

### Kitchen

11' 4" x 7' 5" (3.45m x 2.27m)

Wooden single glazed window to the rear and the side with wooden glazed door to the garden. Kitchen has wall and base unit with sink, oven and hob fitted. Space for freestanding fridge/freezer and washing machine.

### **Dining Room**

14' 8" x 14' 3" (4.46m x 4.35m)

Single glazed wooden window to the rear looking into the garden. Carpeted floor covering with stairs to first floor landing, cupboard under the stairs and a radiator.

### Lounge

13' 11" x 10' 11" (4.23m x 3.34m)

UPVC double glazed bay window to the front of the property with carpeted floor coverings and a radiator.

### **Bedroom**

14' 3" x 11' 0" (4.35m x 3.35m)

UPVC double glazed window to the front of the property with carpeted floor coverings and a radiator.

#### **Bedroom**

12' 4" x 8' 11" (3.75m x 2.73m)

Single glazed wooden window to the rear of the property with a radiator.

### Bathroom

12' 1" x 7' 5" (3.68m x 2.27m)

Single glazed frosted sash window to the rear side of the property. Bath with close coupled w/c, hand basin and airing cupboard housing the boiler.

# **First Floor**

Approx. 38.7 sq. metres (416.6 sq. feet)

Total area: approx. 100.4 sq. metres (1080.4 sq. feet)