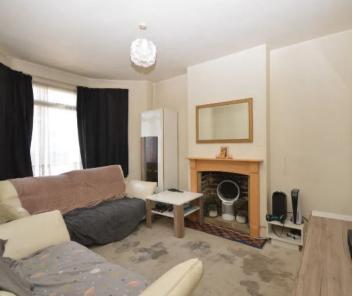

### Lounge

13' 11" x 10' 11" (4.23m x 3.34m)

UPVC double glazed bay window to the front of the property with carpeted floor coverings and a radiator.