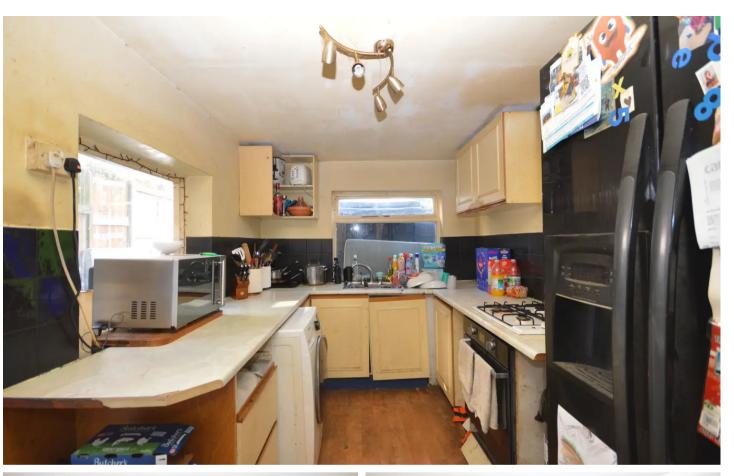

### Kitchen

11' 4" x 7' 5" (3.45m x 2.27m)

Wooden single glazed window to the rear and the side with wooden glazed door to the garden. Kitchen has wall and base unit with sink, oven and hob fitted. Space for freestanding fridge/freezer and washing machine.