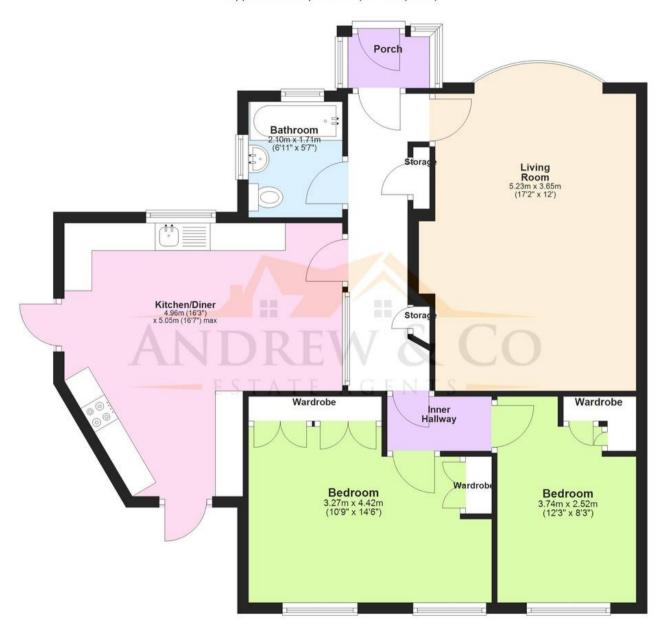

#### Porch

## Hallway

## Living Room

12' 0" x 17' 1" (3.65m x 5.20m)

# Kitchen/Diner

16' 6" x 16' 3" (5.03m x 4.95m)

#### Bathroom

6' 11" x 5' 9" (2.10m x 1.76m)

## Bedroom

14' 6" x 10' 4" (4.42m x 3.15m)

#### Bedroom

12' 4" x 8' 3" (3.75m x 2.52m)

# **Ground Floor**

Approx. 73.6 sq. metres (792.4 sq. feet)

Total area: approx. 73.6 sq. metres (792.4 sq. feet)

Plans are for layout purposes only and not drawn to scale, with any doors, windows and other internal features merely intended as a guide.