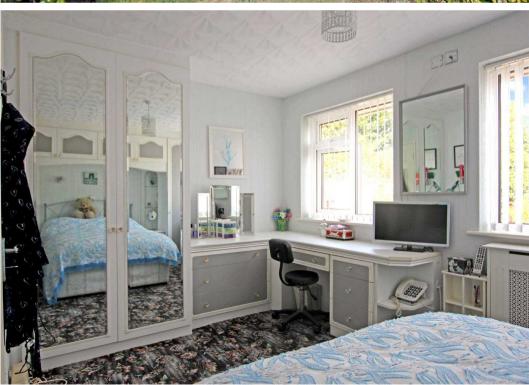

## Bedroom

14' 6" x 10' 4" (4.42m x 3.15m)

#### Bedroom

12' 4" x 8' 3" (3.75m x 2.52m)