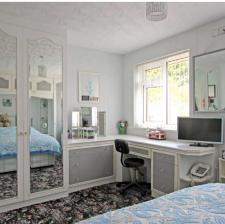

## Bedroom

14' 6" x 10' 4" (4.42m x 3.15m)

#### Bedroom

12' 4" x 8' 3" (3.75m x 2.52m)