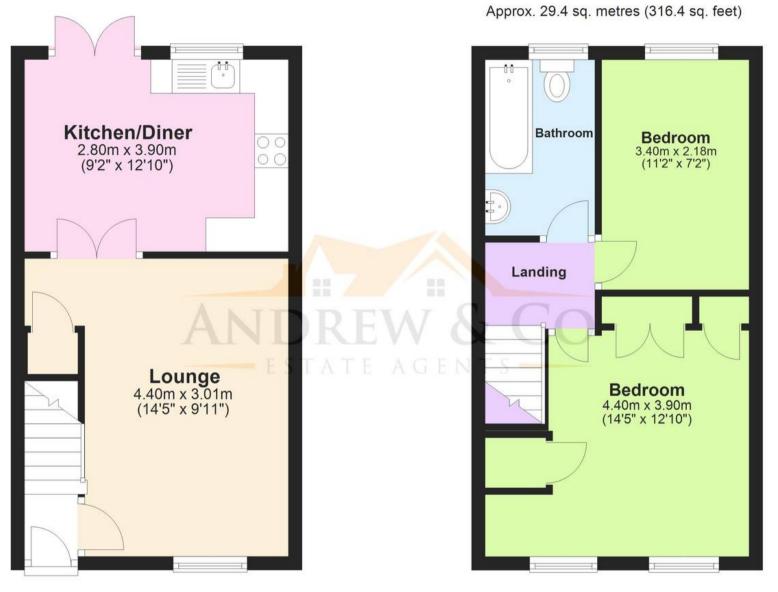

## **Ground Floor**

Approx. 27.8 sq. metres (299.4 sq. feet)

**First Floor** 

Total area: approx. 57.2 sq. metres (615.8 sq. feet)

Plans are for layout purposes only and not drawn to scale, with any doors, windows and other internal features merely intended as a guide. Plan produced using PlanUp. These particulars are intended to give a fair and reliable description of the property but no responsibility for any inaccuracy or error can be accepted and do not constitute an offer or contract. We have not tested any services or appliances (including central heating if fitted) referred to in these particulars and purchasers are advised to satisfy themselves as to the working order and condition, if a property is unoccupied at any time there may be reconnection charges for any switched off/disconnected or drained services or appliances. All measurements are approximate.