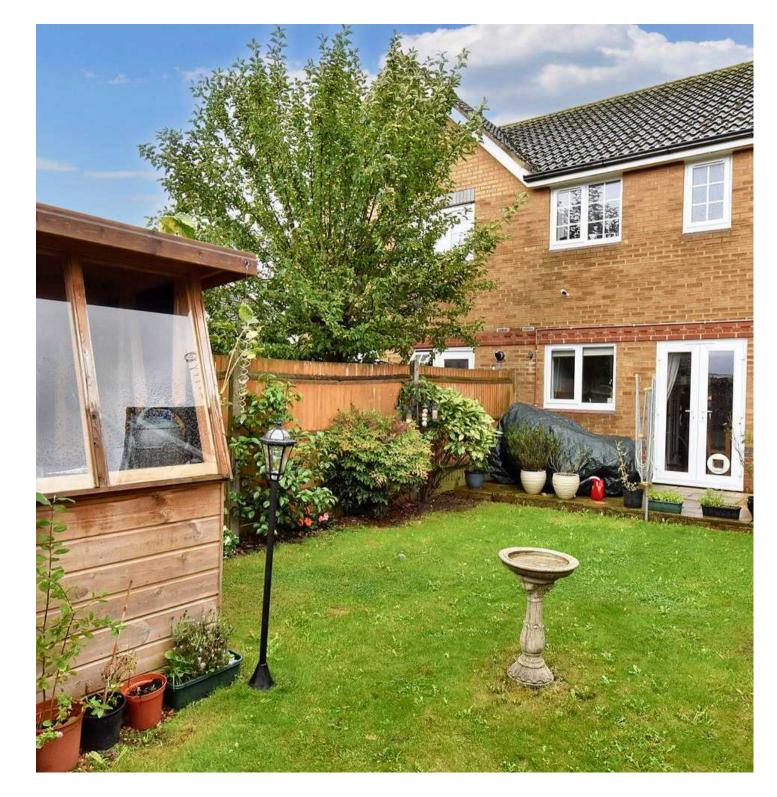

units, window and double doors leading to rear garden. 4 ring gas hob with low level oven and extractor fan over. Space & plumbing for washing machine and slimline dishwasher. Cupboard housing wall mounted boiler.

#### Landing

With doors to bedrooms and family bathroom.

#### Bedroom

14' 5" x 12' 10" (4.40m x 3.90m) With 2 windows to front, triple built in wardrobes, airing cupboard and alcove.

#### Bedroom

11' 2" x 7' 2" (3.40m x 2.18m) Window to rear.

#### Family Bathroom

White suite comprising low level wc, low level wc, pedestal wash hand basin in vanity surround, panelled bath with shower over and obscured window to rear.





#### REAR GARDEN

Laid to lawn with patio, gated side access and timber shed.

#### DRIVEWAY

2 Parking Spaces

Tarmac driveway parking for 2 vehicles.







## **Ground Floor**

Approx. 27.8 sq. metres (299.4 sq. feet)



**First Floor** 

Total area: approx. 57.2 sq. metres (615.8 sq. feet)

Plans are for layout purposes only and not drawn to scale, with any doors, windows and other internal features merely intended as a guide. Plan produced using PlanUp. These particulars are intended to give a fair and reliable description of the property but no responsibility for any inaccuracy or error can be accepted and do not constitute an offer or contract. We have not tested any services or appliances (including central heating if fitted) referred to in these particulars and purchasers are advised to satisfy themselves as to the working order and condition, if a property is unoccupied at any time there may be reconnection charges for any switch