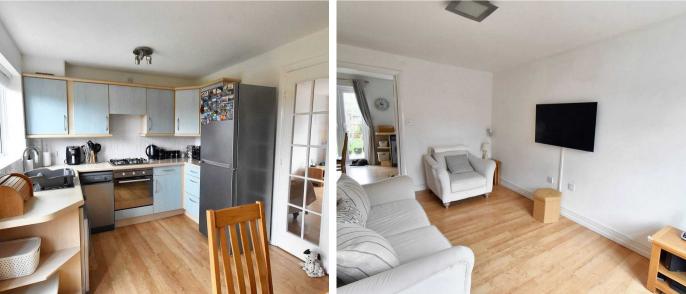

#### Lounge

14' 5" x 9' 1" (4.39m x 2.77m) Understairs storage cupboard, window to front and double doors through to Kitchen/Diner.

#### Kitchen/Diner

#### 12' 10" x 9' 2" (3.90m x 2.80m)

Range of cupboards and drawers beneath worksurfaces and wall mounted units, window and double doors leading to rear garden. 4 ring gas hob with low level oven and extractor fan over. Space & plumbing for washing machine and slimline dishwasher. Cupboard housing wall mounted boiler.