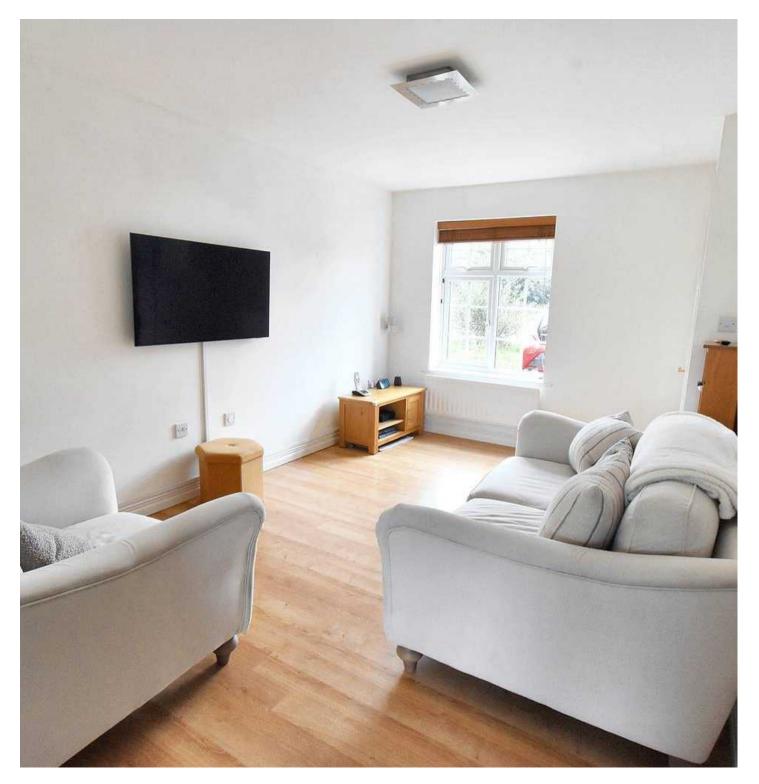

#### Lounge

14' 5" x 9' 1" (4.39m x 2.77m) Understairs storage cupboard, window to front and double doors through to Kitchen/Diner.