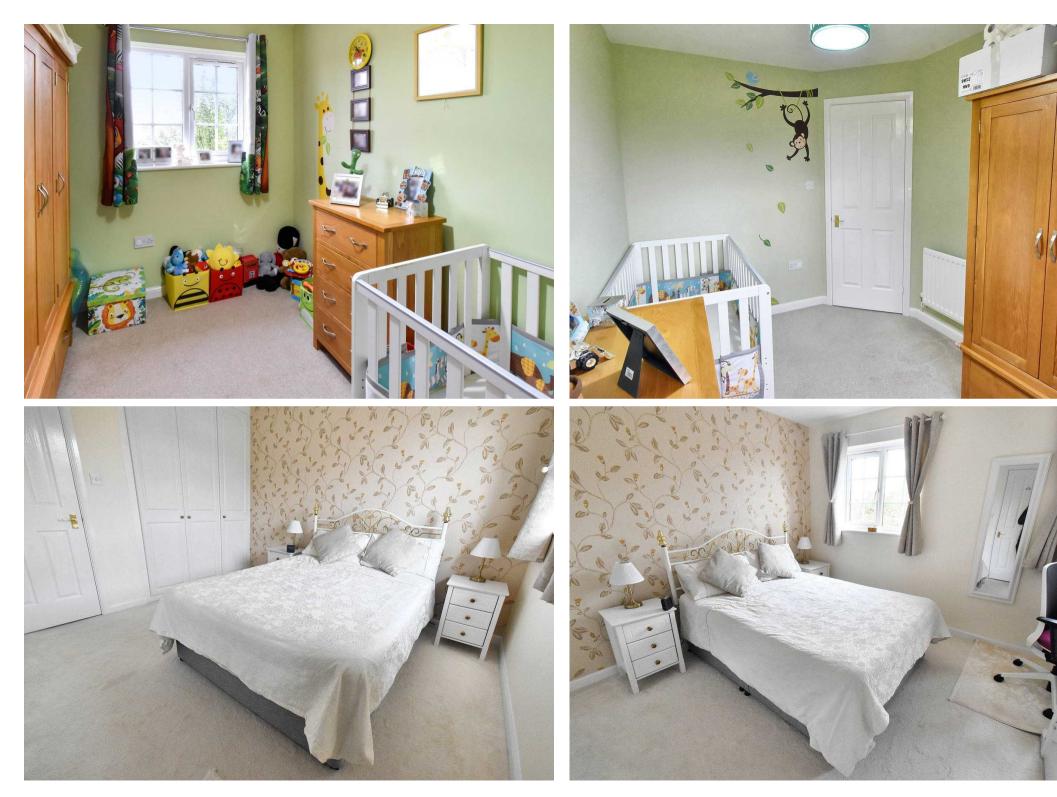

#### Bedroom

14' 5" x 12' 10" (4.40m x 3.90m) With 2 windows to front, triple built in wardrobes, airing cupboard and alcove.

#### Bedroom

11' 2" x 7' 2" (3.40m x 2.18m) Window to rear.