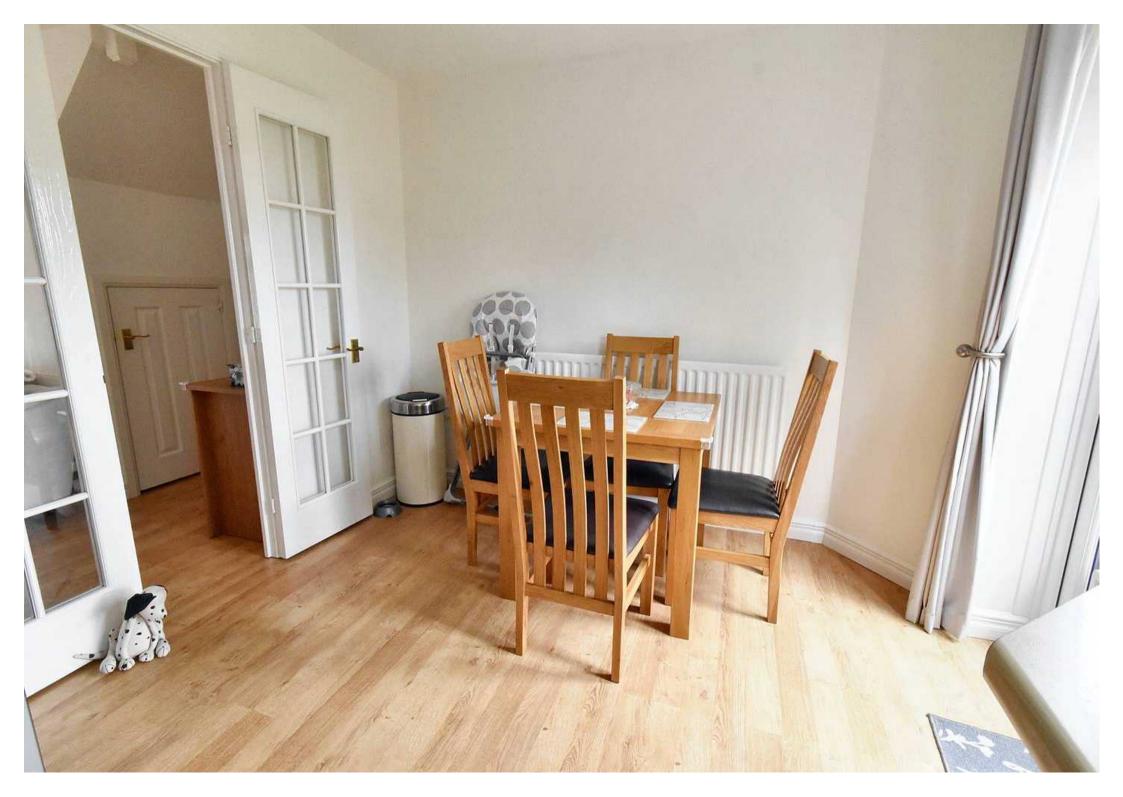

#### Kitchen/Diner

#### 12' 10" x 9' 2" (3.90m x 2.80m)

Range of cupboards and drawers beneath worksurfaces and wall mounted units, window and double doors leading to rear garden. 4 ring gas hob with low level oven and extractor fan over. Space & plumbing for washing machine and slimline dishwasher. Cupboard housing wall mounted boiler.