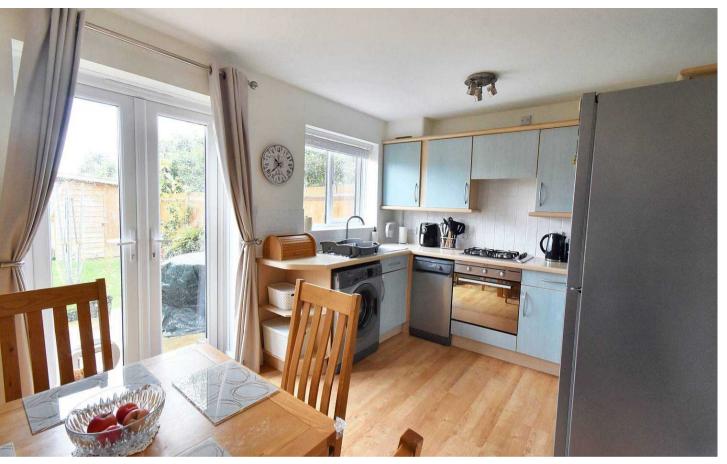

#### Kitchen/Diner

#### 12' 10" x 9' 2" (3.90m x 2.80m)

Range of cupboards and drawers beneath worksurfaces and wall mounted units, window and double doors leading to rear garden. 4 ring gas hob with low level oven and extractor fan over. Space & plumbing for washing machine and slimline dishwasher. Cupboard housing wall mounted boiler.