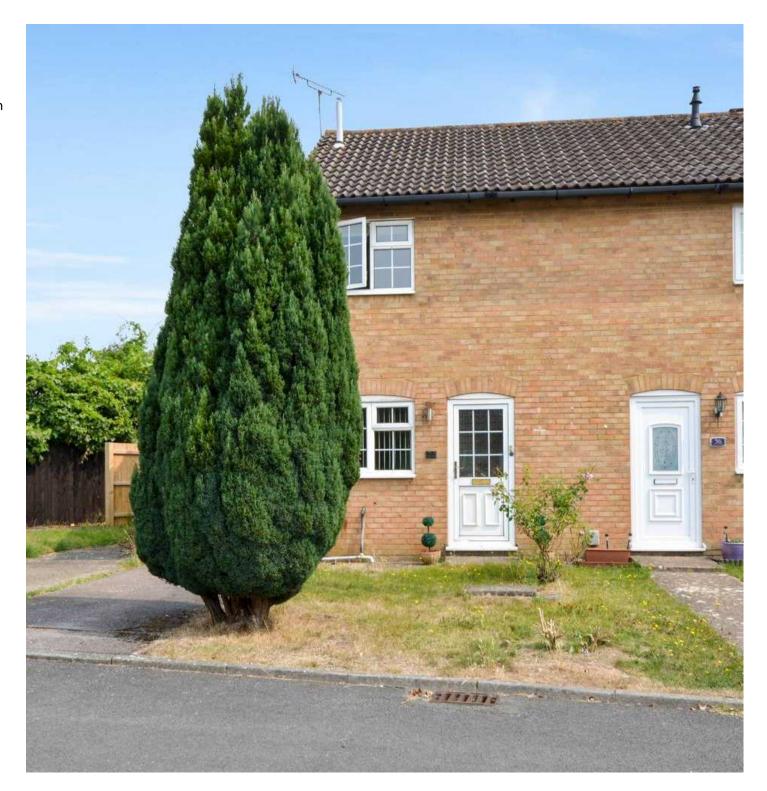

### FRONT GARDEN

Tarmac Driveway for 1 car. Mainly laid to lawn with a concrete pathway.

### **DRIVEWAY**

1 Parking Space

Tarmac driveway for 1 car