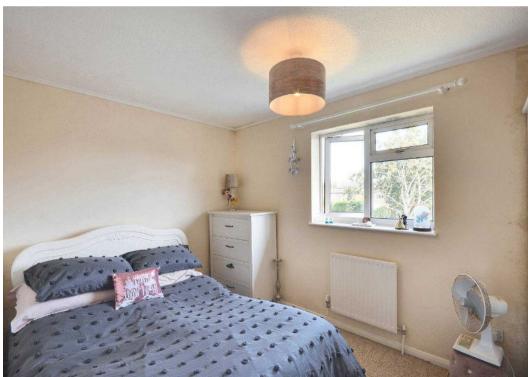

#### **Bedroom Rear**

7' 10" x 11' 8" (2.40m x 3.56m)

Carpet laid to floor. Window to the rear. radiator to the wall.

#### **Bedroom Front**

8' 6" x 11' 7" (2.60m x 3.54m)

Carpet laid to floor. Window to the front. Radiator to the wall. Over stairs storage cupboard.