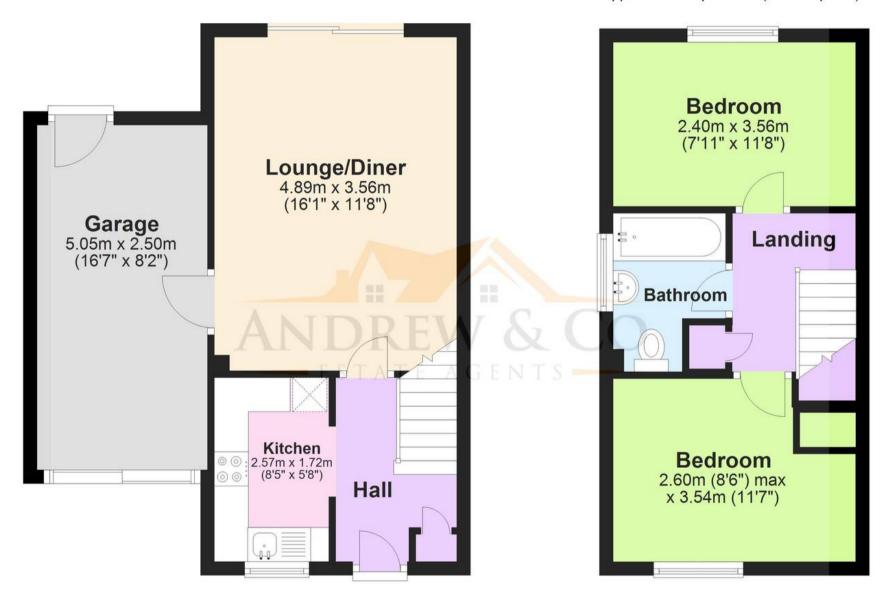

# **Ground Floor**

Approx. 40.0 sq. metres (430.8 sq. feet)

## **First Floor**

Approx. 26.9 sq. metres (289.2 sq. feet)

Total area: approx. 66.9 sq. metres (719.9 sq. feet)

Plans are for layout purposes only and not drawn to scale, with any doors, windows and other internal features merely intended as a guide.

Plan produced using PlanUp.

These particulars are intended to give a fair and reliable description of the property but no responsibility for any inaccuracy or error can be accepted and do not constitute an offer or contract. We have not tested any services or appliances (including central heating if fitted) referred to in these particulars and purchasers are advised to satisfy themselves as to the working order and condition, if a property is unoccupied at any time there may be reconnection charges for any switched off/disconnected or drained services or appliances. All measurements are approximate.