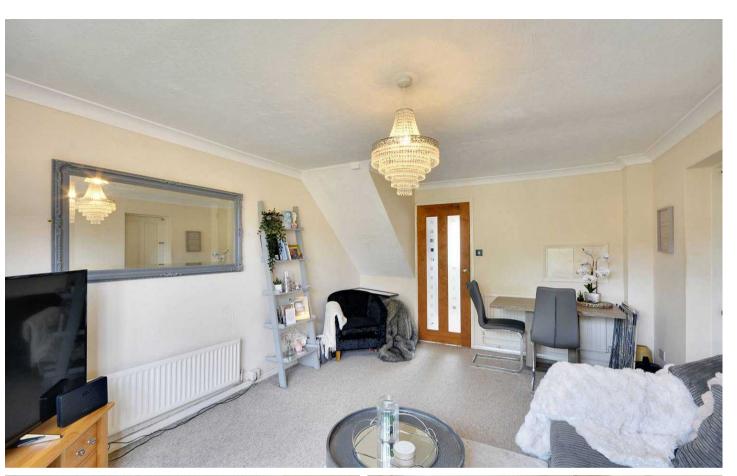

## Lounge/Dining Area

16' 0" x 11' 8" (4.89m x 3.55m)

Carpet laid to floor. Radiator to the wall. Patio doors to the rear garden. Door into the garage.