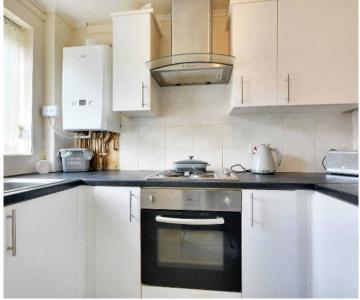

#### Kitchen

8' 5" x 5' 8" (2.57m x 1.72m)

Vinyl flooring. Window to the front. Work surface with a metal sink and drainer. Electric hob, oven and overhead extractor. Wall and floor storage units. Space for a fridge freezer and washing machine. Ideal combination gas boiler.