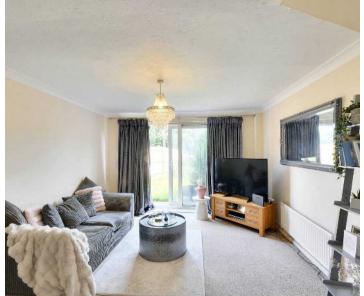

## Lounge/Dining Area

16' 0" x 11' 8" (4.89m x 3.55m)

Carpet laid to floor. Radiator to the wall. Patio doors to the rear garden. Door into the garage.