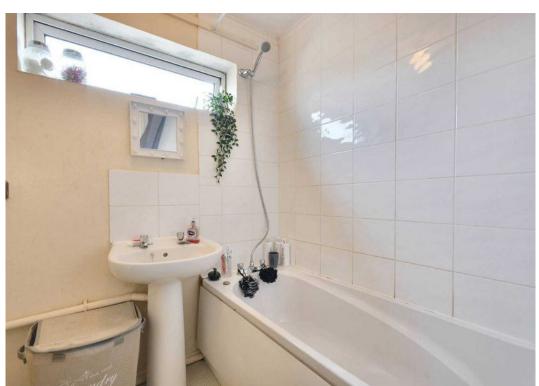

### **Family Bathroom**

7' 9" x 5' 8" (2.35m x 1.72m)

Vinyl flooring. Window to the side. Radiator to the wall. Part tiled walls. Bath with an overhead shower attachment, W.C and washbasin. Wall cupboard.