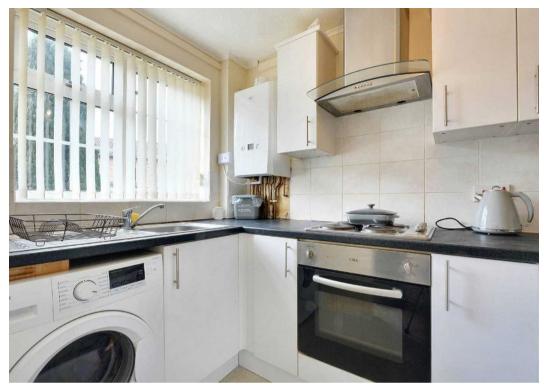

#### Kitchen

8' 5" x 5' 8" (2.57m x 1.72m)

Vinyl flooring. Window to the front. Work surface with a metal sink and drainer. Electric hob, oven and overhead extractor. Wall and floor storage units. Space for a fridge freezer and washing machine. Ideal combination gas boiler.