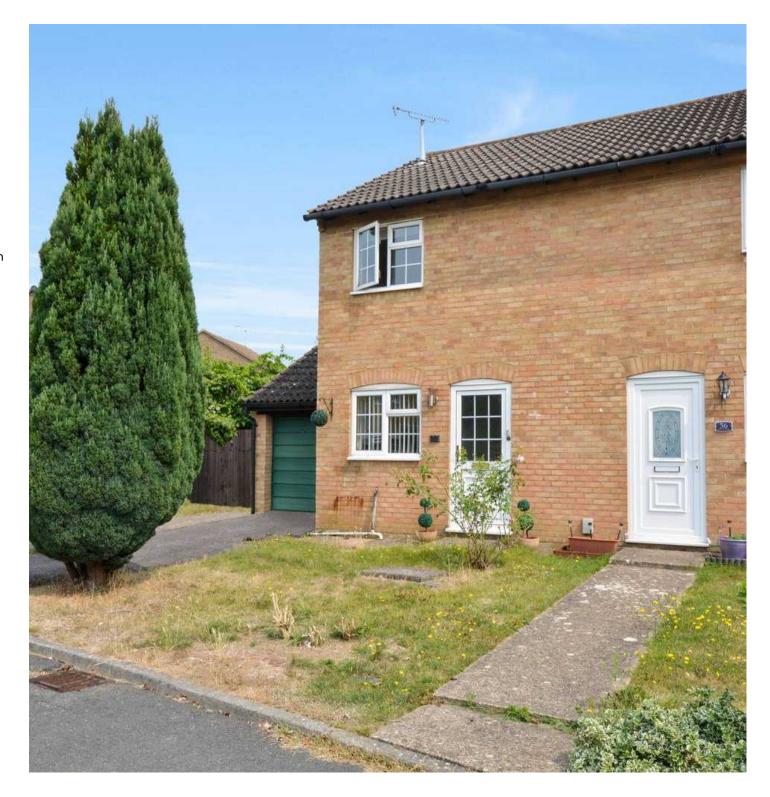

### FRONT GARDEN

Tarmac Driveway for 1 car. Mainly laid to lawn with a concrete pathway.

### GARAGE

Single Garage

Single garage with an up and over door, room for overhead storage and a wooden door to the rear garden and lounge.

### **DRIVEWAY**

1 Parking Space

Tarmac driveway for 1 car

#### GARAGE

Single Garage

Single garage with an up and over door, room for overhead storage and a wooden door to the rear garden and lounge.