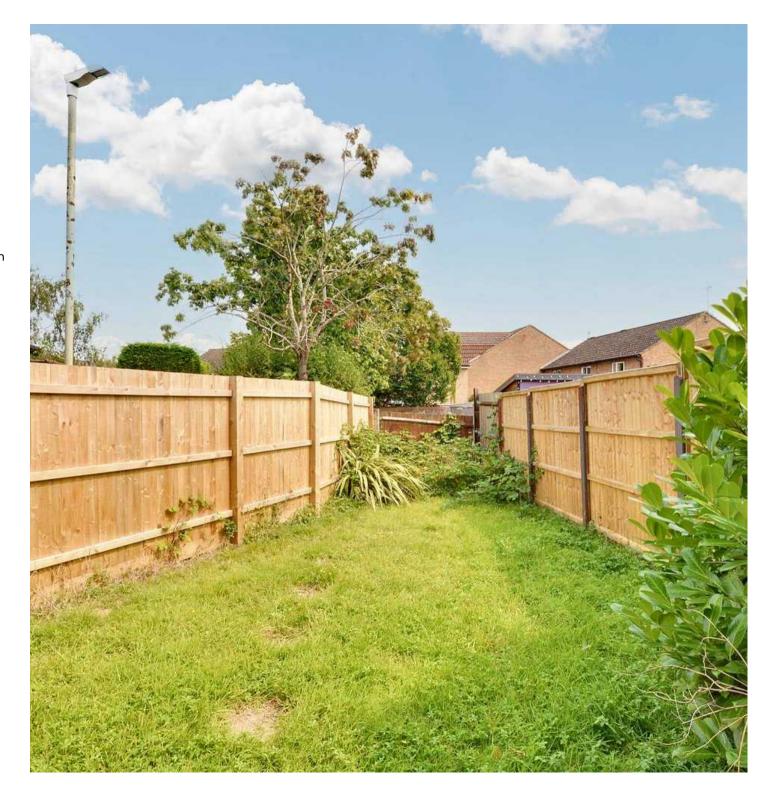

### REAR GARDEN

Mainly laid to lawn with a small concrete area and gateway to the front garden.