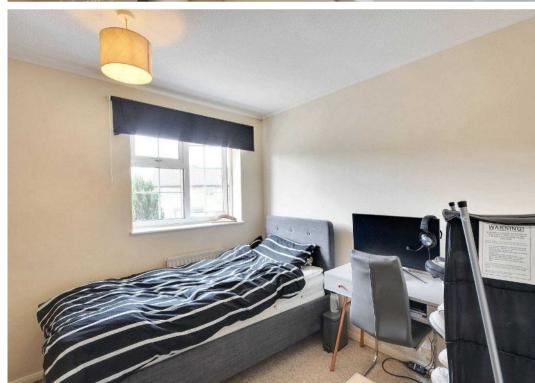

#### **Bedroom Rear**

7' 10" x 11' 8" (2.40m x 3.56m)

Carpet laid to floor. Window to the rear. radiator to the wall.

#### **Bedroom Front**

8' 6" x 11' 7" (2.60m x 3.54m)

Carpet laid to floor. Window to the front. Radiator to the wall. Over stairs storage cupboard.