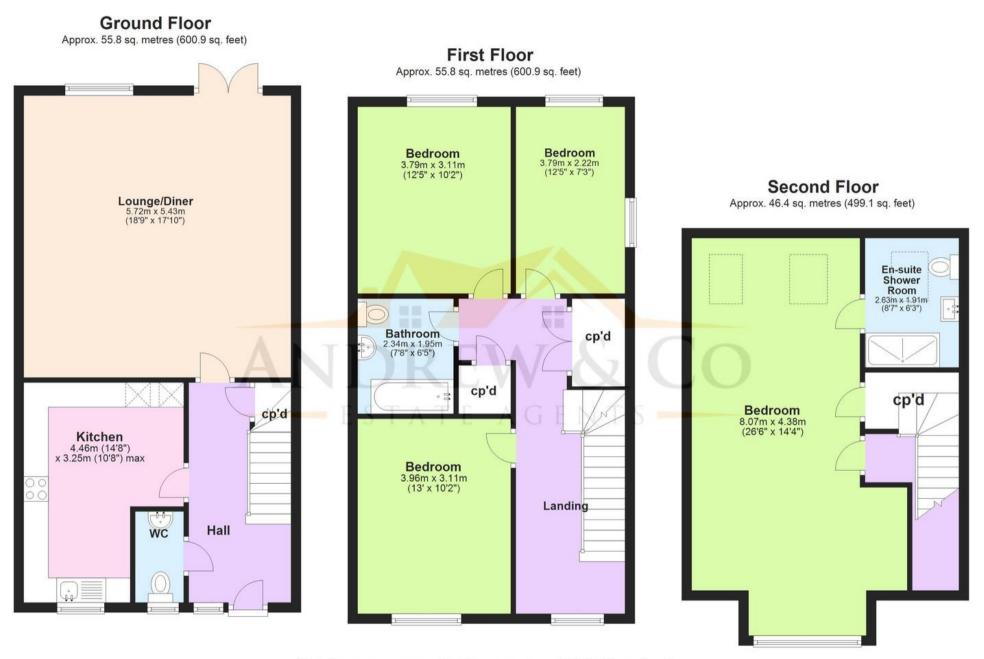

#### Entrance Hall

**Living Room** 18' 9" x 17' 10" (5.72m x 5.43m)

**Kitchen** 14' 8" x 10' 8" (4.46m x 3.25m)

Wc

Landing

**Bedroom** 13' 0" x 10' 2" (3.96m x 3.11m)

**Bedroom** 12' 5" x 10' 2" (3.79m x 3.11m)

**Bedroom** 12' 5" x 7' 3" (3.79m x 2.22m)

Bathroom 7' 8" x 6' 5" (2.34m x 1.95m)

**Bedroom** 26' 6" x 14' 4" (8.07m x 4.38m)

Ensuite Shower Room 8' 8" x 6' 3" (2.63m x 1.91m)

Total area: approx. 158.0 sq. metres (1700.8 sq. feet)

Plans are for layout purposes only and are not drawn to scale, with any doors, windows and other internal features merely intended as a guide. Plan produced using PlanUp. These particulars are intended to give a fair and reliable description of the property but no responsibility for any inaccuracy or error can be accepted and do not constitute an offer or contract. We have not tested any services or appliances (including central heating if fitted) referred to in these particulars and purchasers are advised to satisfy themselves as to the working order and condition, if a property is unoccupied at any time there may be reconnection charges for any switched off/disconnected or drained services or appliances. All measurements are approximate.