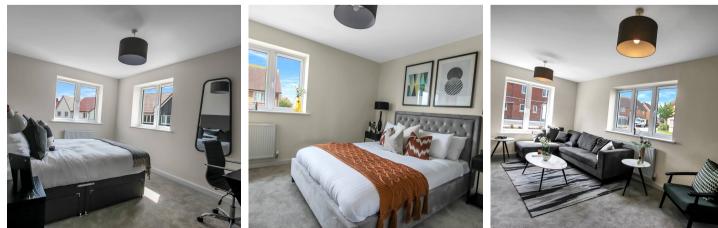

#### Entrance Hall

**Living Room** 18' 9" x 17' 10" (5.72m x 5.43m)

**Kitchen** 14' 8" x 10' 8" (4.46m x 3.25m)

Wc

Landing

**Bedroom** 13' 0" x 10' 2" (3.96m x 3.11m)

**Bedroom** 12' 5" x 10' 2" (3.79m x 3.11m)

**Bedroom** 12' 5" x 7' 3" (3.79m x 2.22m)

Bathroom 7' 8" x 6' 5" (2.34m x 1.95m)

**Bedroom** 26' 6" x 14' 4" (8.07m x 4.38m)

Ensuite Shower Room 8' 8" x 6' 3" (2.63m x 1.91m)

Total area: approx. 158.0 sq. metres (1700.8 sq. feet)