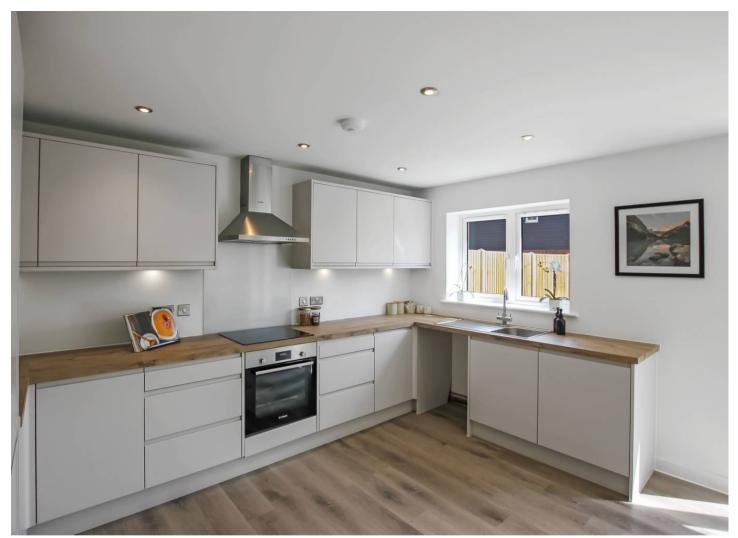

#### Entrance Hall

**Living Room** 18' 9" x 17' 10" (5.72m x 5.43m)

**Kitchen** 14' 8" x 10' 8" (4.46m x 3.25m)

Wc

Landing

**Bedroom** 13' 0" x 10' 2" (3.96m x 3.11m)

**Bedroom** 12' 5" x 10' 2" (3.79m x 3.11m)