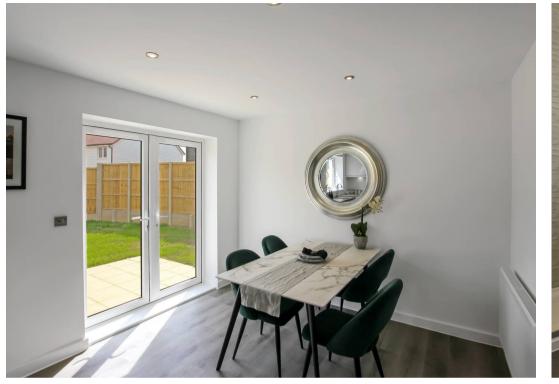

#### Entrance Hall

**Living Room** 18' 9" x 17' 10" (5.72m x 5.43m)

**Kitchen** 14' 8" x 10' 8" (4.46m x 3.25m)

Wc

Landing

**Bedroom** 13' 0" x 10' 2" (3.96m x 3.11m)

**Bedroom** 12' 5" x 10' 2" (3.79m x 3.11m)