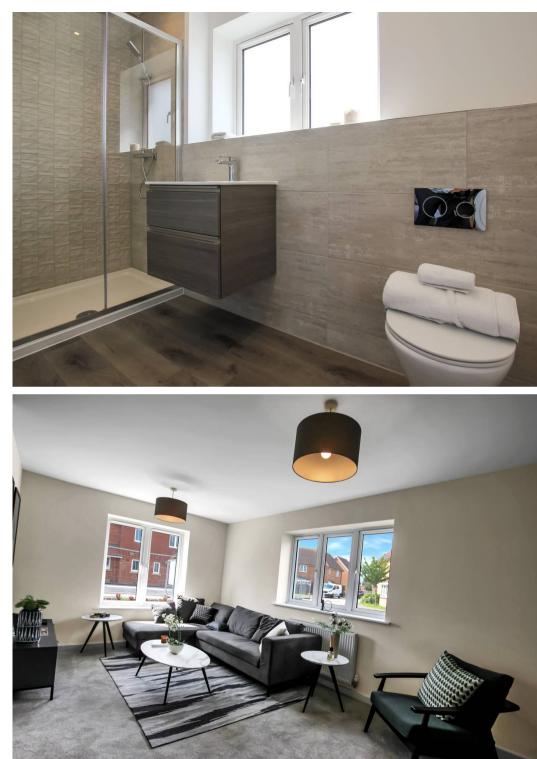

**Bedroom** 12' 5" x 7' 3" (3.79m x 2.22m)

Bathroom 7' 8" x 6' 5" (2.34m x 1.95m)

**Bedroom** 26' 6" x 14' 4" (8.07m x 4.38m)

Ensuite Shower Room 8' 8" x 6' 3" (2.63m x 1.91m)

Total area: approx. 158.0 sq. metres (1700.8 sq. feet)