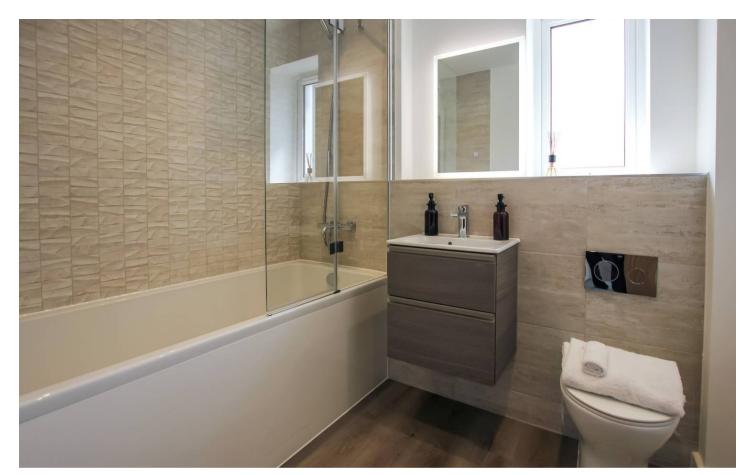

**Bedroom** 12' 5" x 7' 3" (3.79m x 2.22m)

Bathroom 7' 8" x 6' 5" (2.34m x 1.95m)

**Bedroom** 26' 6" x 14' 4" (8.07m x 4.38m)

Ensuite Shower Room 8' 8" x 6' 3" (2.63m x 1.91m)

Total area: approx. 158.0 sq. metres (1700.8 sq. feet)