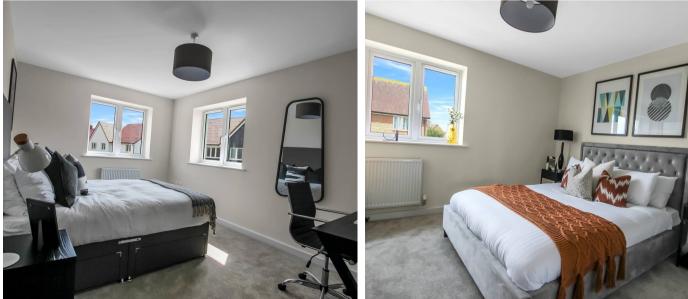

#### Entrance Hall

**Living Room** 18' 9" x 17' 10" (5.72m x 5.43m)

**Kitchen** 14' 8" x 10' 8" (4.46m x 3.25m)

Wc

Landing

**Bedroom** 13' 0" x 10' 2" (3.96m x 3.11m)

**Bedroom** 12' 5" x 10' 2" (3.79m x 3.11m)

**Bedroom** 12' 5" x 7' 3" (3.79m x 2.22m)

Bathroom 7' 8" x 6' 5" (2.34m x 1.95m)

**Bedroom** 26' 6" x 14' 4" (8.07m x 4.38m)

Ensuite Shower Room 8' 8" x 6' 3" (2.63m x 1.91m)

Total area: approx. 158.0 sq. metres (1700.8 sq. feet)