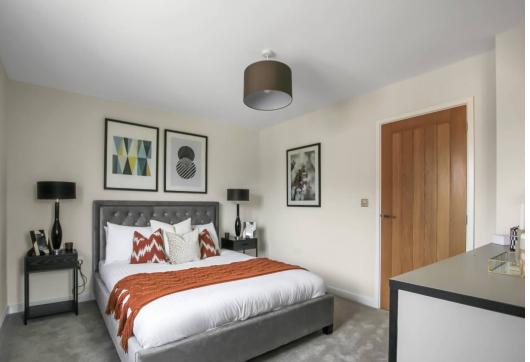

**Bedroom** 12' 5" x 7' 3" (3.79m x 2.22m)

Bathroom 7' 8" x 6' 5" (2.34m x 1.95m)

**Bedroom** 26' 6" x 14' 4" (8.07m x 4.38m)

Ensuite Shower Room 8' 8" x 6' 3" (2.63m x 1.91m)

Total area: approx. 158.0 sq. metres (1700.8 sq. feet)