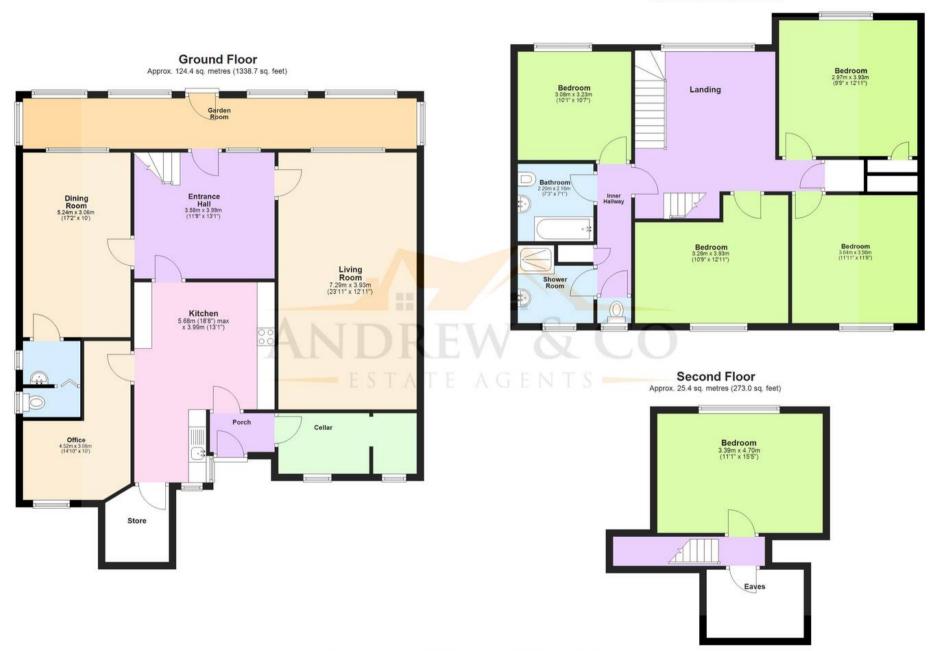

#### Garden Room

Entrance Hall 11' 9" x 13' 0" (3.59m x 3.97m)

Living Room 12' 10" x 23' 11" (3.91m x 7.28m)

**Dining Room** 10' 0" x 17' 2" (3.06m x 5.24m)

**Kitchen** 13' 0" x 19' 7" (3.96m x 5.96m)

**Office** 10' 1" x 15' 1" (3.07m x 4.59m)

Wc

Store

**Rear Porch** 

Cellar

**Galleried Landing** 13' 0" x 13' 1" (3.97m x 3.98m)

**Bedroom** 12' 11" x 13' 0" (3.93m x 3.96m)

Bedroom 11' 8" x 11' 11" (3.56m x 3.62m)

**Bedroom** 12' 10" x 10' 9" (3.91m x 3.28m)

Bedroom 10' 6" x 9' 11" (3.21m x 3.01m)

Inner Hallway

Bathroom

Shower Room

## First Floor Approx, 84.9 sq. metres (913.5 sq. feet)

Total area: approx. 234.6 sq. metres (2525.2 sq. feet) Plans are for layout purposes only and not drawn to scale, with any doors, windows and other internal features merely intended as a guide. Plan produced using PlanUp. These particulars are intended to give a fair and reliable description of the property but no responsibility for any inaccuracy or error can be accepted and do not constitute an offer or contract. We have not tested any services or appliances (including central heating if fitted) referred to in these particulars and purchasers are advised to satisfy themselves as to the working order and condition, if a property is unoccupied at any time there may be reconnection charges for any switched off/disconnected or drained services or appliances. All measurements are approximate.