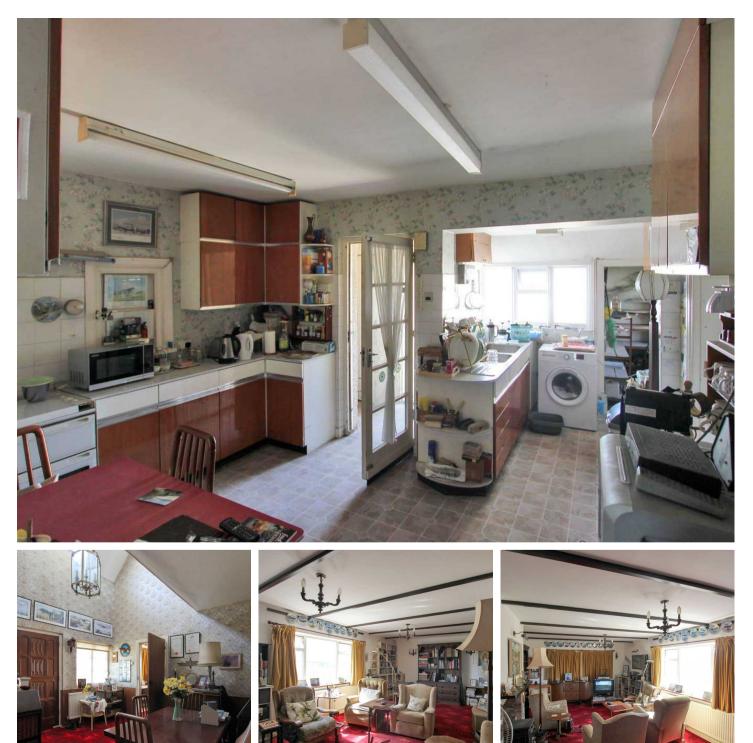

#### Garden Room

Entrance Hall 11' 9" x 13' 0" (3.59m x 3.97m)

Living Room 12' 10" x 23' 11" (3.91m x 7.28m)

**Dining Room** 10' 0" x 17' 2" (3.06m x 5.24m)

**Kitchen** 13' 0" x 19' 7" (3.96m x 5.96m)

**Office** 10' 1" x 15' 1" (3.07m x 4.59m)

Wc

Store

**Rear Porch** 

Cellar

**Galleried Landing** 13' 0" x 13' 1" (3.97m x 3.98m)

**Bedroom** 12' 11" x 13' 0" (3.93m x 3.96m)

Bedroom 11' 8" x 11' 11" (3.56m x 3.62m)

**Bedroom** 12' 10" x 10' 9" (3.91m x 3.28m)

Bedroom 10' 6" x 9' 11" (3.21m x 3.01m)

Inner Hallway

Bathroom

Shower Room