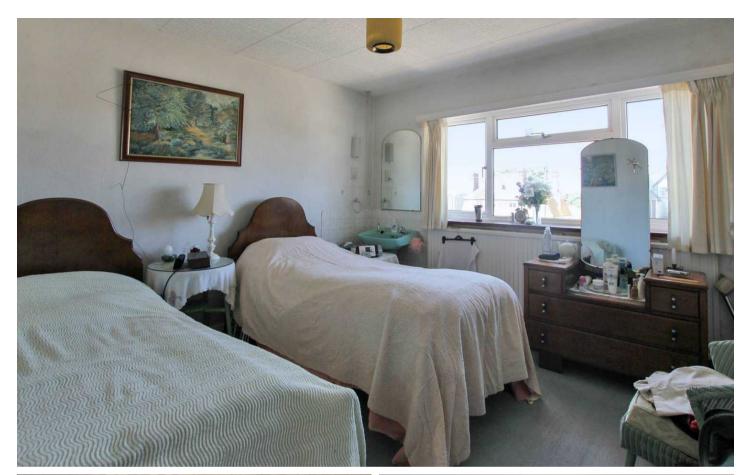

Wc

Store

**Rear Porch** 

Cellar

**Galleried Landing** 13' 0" x 13' 1" (3.97m x 3.98m)

**Bedroom** 12' 11" x 13' 0" (3.93m x 3.96m)

Bedroom 11' 8" x 11' 11" (3.56m x 3.62m)

**Bedroom** 12' 10" x 10' 9" (3.91m x 3.28m)

Bedroom 10' 6" x 9' 11" (3.21m x 3.01m)

Inner Hallway

Bathroom

Shower Room