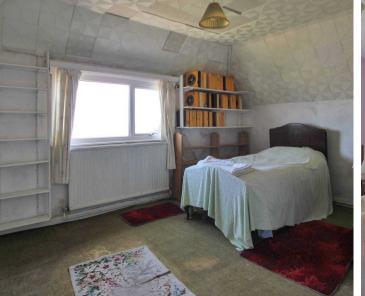

Wc

Store

**Rear Porch** 

Cellar

**Galleried Landing** 13' 0" x 13' 1" (3.97m x 3.98m)

**Bedroom** 12' 11" x 13' 0" (3.93m x 3.96m)

Bedroom 11' 8" x 11' 11" (3.56m x 3.62m)

**Bedroom** 12' 10" x 10' 9" (3.91m x 3.28m)

Bedroom 10' 6" x 9' 11" (3.21m x 3.01m)

Inner Hallway

Bathroom

Shower Room