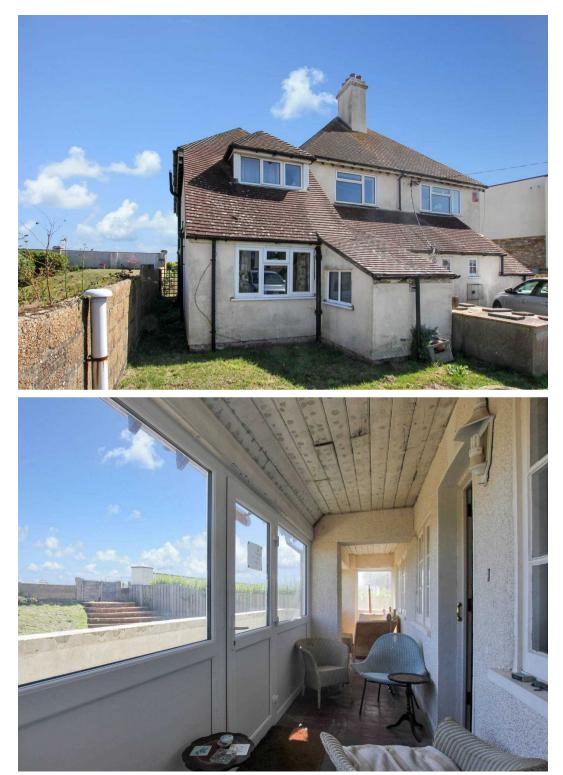

### **Steynes Coast Road**

Littlestone, New Romney

Superb detached five bed seafront home in Littlestone. Spacious, elegant with stunning sea views, chain-free. Opposite Littlestone Beach, close to shops. Tranquil garden, garage, lift, office, spacious kitchen. Potential for luxury seaside retreat. Viewing recommended. Council Tax band: F

Tenure: Freehold

- Five Bedroom
- Detached House
- Fantastic Sea Views
- Spacious Reception Rooms
- Large Kitchen
- Garage
- Lift to First Floor
- Chain Free

#### Garden Room

Entrance Hall 11' 9" x 13' 0" (3.59m x 3.97m)

Living Room 12' 10" x 23' 11" (3.91m x 7.28m)

**Dining Room** 10' 0" x 17' 2" (3.06m x 5.24m)

**Kitchen** 13' 0" x 19' 7" (3.96m x 5.96m)

**Office** 10' 1" x 15' 1" (3.07m x 4.59m)