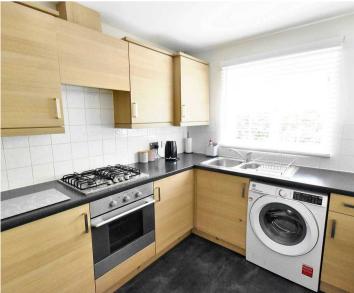

#### Kitchen

11' 2" x 7' 5" (3.40m x 2.26m)

With range of cupboards and drawers beneath work surfaces and wall mounted units. Window to front, 4 ring gas hob with low level oven and extractor fan over. Space and plumbing for washing machine. One and half bowl stainless steel sink with mixer tap and drainer.