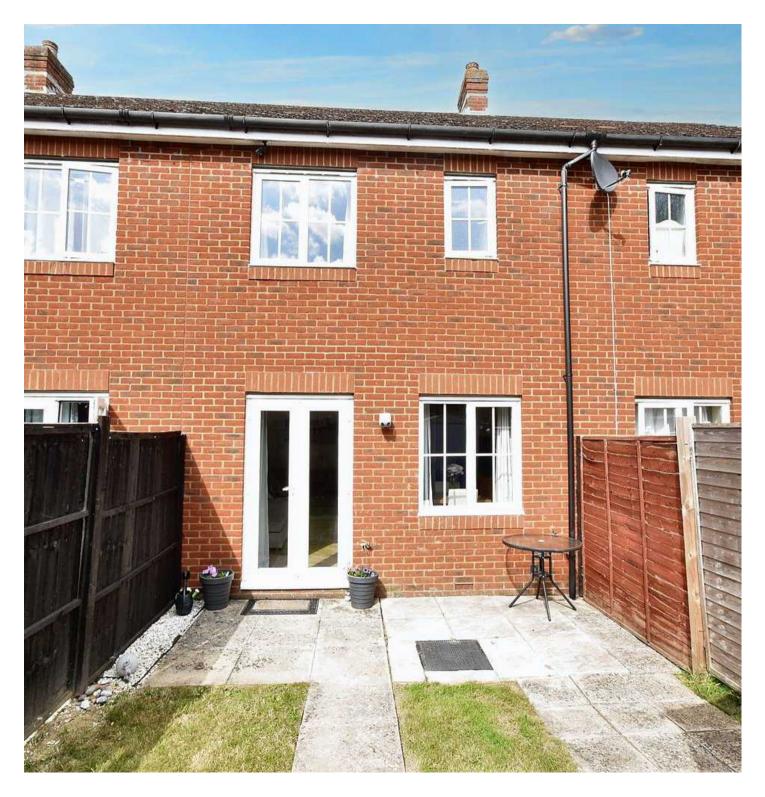

# REAR GARDEN

The rear garden is laid to lawn with patio area and path leading to gated rear access. There is also a timber shed.

# ALLOCATED PARKING

1 Parking Space

Allocated parking space.