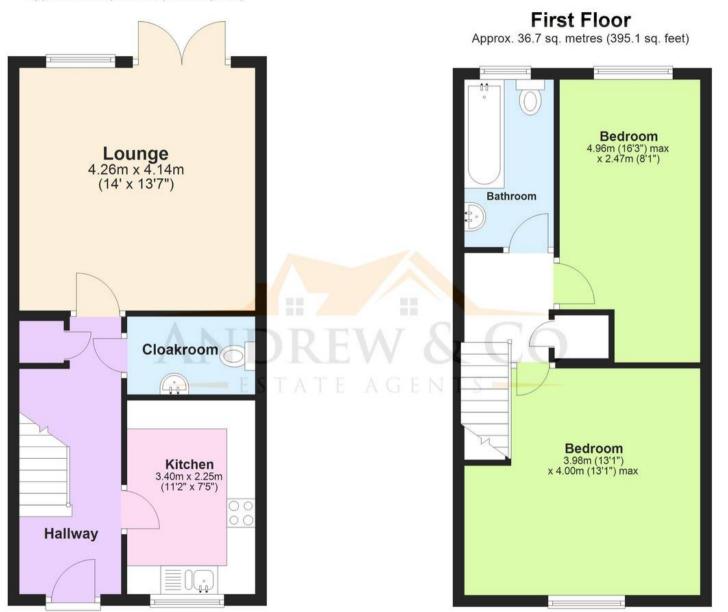

### Hallway

With stairs to first floor and under stairs cupboard.

#### Cloakroom

With low level wc, pedestal wash hand basin with tiled splashback and extractor fan.

#### Kitchen

11' 2" x 7' 5" (3.40m x 2.26m)

With range of cupboards and drawers beneath work surfaces and wall mounted units. Window to front, 4 ring gas hob with low level oven and extractor fan over. Space and plumbing for washing machine. One and half bowl stainless steel sink with mixer tap and drainer.

# Lounge/Diner

14' 0" x 13' 7" (4.27m x 4.14m)

Double patio doors and window to rear.

#### Landing

Carpeted with airing cupboard and doors to bedrooms and family bathroom.

#### **Bedroom**

13' 1" x 13' 1" (3.99m x 3.99m)

Carpeted with window to front and built in mirror fronted wardrobes.

#### **Bedroom**

16' 3" x 8' 1" (4.95m x 2.46m)

Carpeted with window to rear.

#### Bathroom

White suite comprising low level wc, pedestal wash hand basin and panelled bath with mixer tap and shower over, obscured window to rear.

# **Ground Floor**

Approx. 38.2 sq. metres (411.3 sq. feet)

Total area: approx. 74.9 sq. metres (806.4 sq. feet)

Plans are for layout purposes only and not drawn to scale, with any doors, windows and other internal features merely intended as a guide.