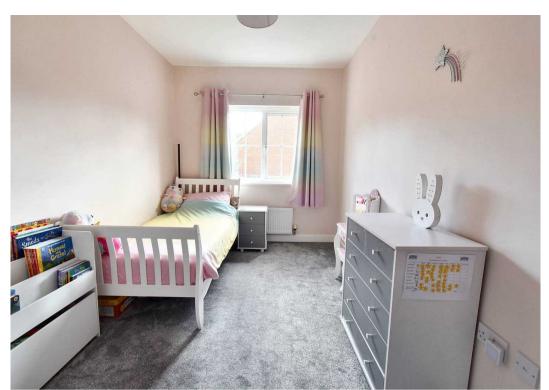

d half bowl stainless steel sink with mixer tap and drainer.

# Lounge/Diner

14' 0" x 13' 7" (4.27m x 4.14m)

Double patio doors and window to rear.

#### Landing

Carpeted with airing cupboard and doors to bedrooms and family bathroom.

#### **Bedroom**

13' 1" x 13' 1" (3.99m x 3.99m)

Carpeted with window to front and built in mirror fronted wardrobes.

#### **Bedroom**

16' 3" x 8' 1" (4.95m x 2.46m)

Carpeted with window to rear.

#### Bathroom

White suite comprising low level wc, pedestal wash hand basin and panelled bath with mixer tap and shower over, obscured window to rear.







# REAR GARDEN

The rear garden is laid to lawn with patio area and path leading to gated rear access. There is also a timber shed.

# ALLOCATED PARKING

1 Parking Space

Allocated parking space.











# **Ground Floor**

Approx. 38.2 sq. metres (411.3 sq. feet)



Total area: approx. 74.9 sq. metres (806.4 sq. feet)

Plans are for layout purposes only and not drawn to scale, with any doors, windows and other internal features merely intended as a guide.

Plan produced using PlanUp.

These particulars are intended to give a fair and reliable description of the property but no responsibility for any inaccuracy or error can be accepted and do not constitute an offer or contract. We have not tested any services or appliances (including central heating if fitted) referred to in these particulars and purchasers are advised to satisfy themselves as to the working order and condition, if a property is unoccupied at any time there may be reconnection charges for any switched off/disconnect