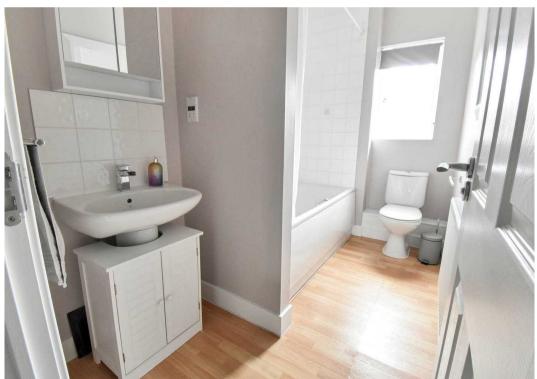

#### Bathroom

White suite comprising low level wc, pedestal wash hand basin and panelled bath with mixer tap and shower over, obscured window to rear.