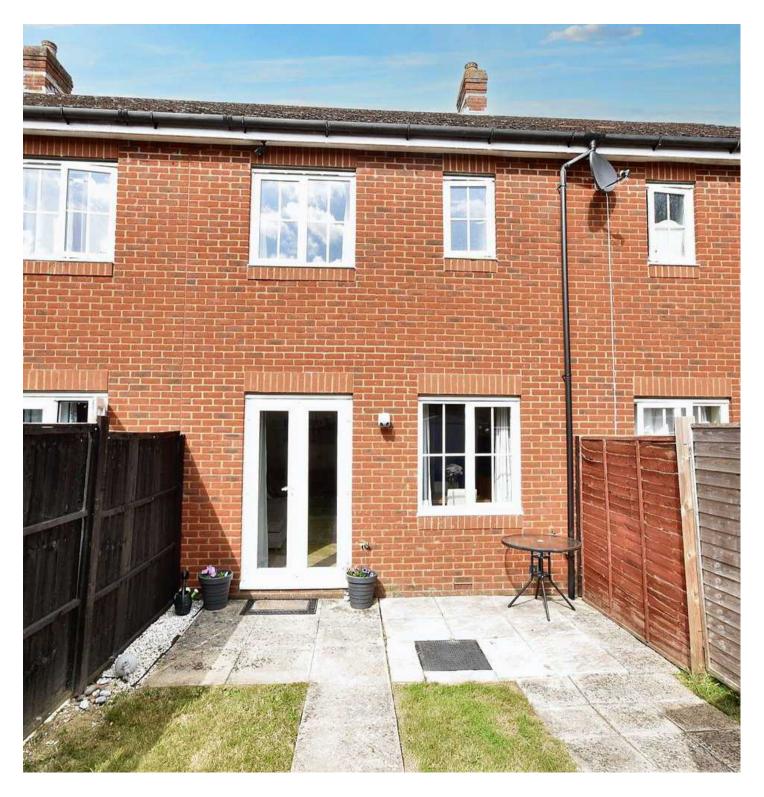

# REAR GARDEN

The rear garden is laid to lawn with patio area and path leading to gated rear access. There is also a timber shed.