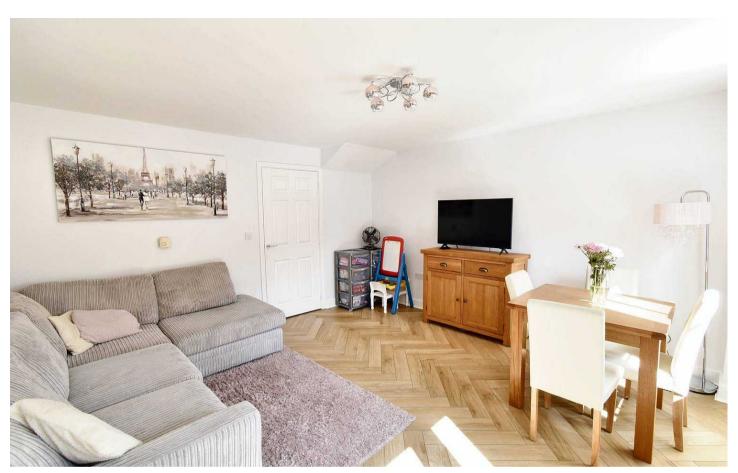

# Lounge/Diner

14' 0" x 13' 7" (4.27m x 4.14m)

Double patio doors and window to rear.