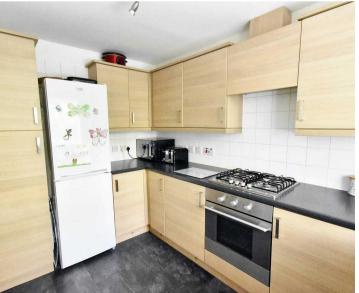

#### Kitchen

11' 2" x 7' 5" (3.40m x 2.26m)

With range of cupboards and drawers beneath work surfaces and wall mounted units. Window to front, 4 ring gas hob with low level oven and extractor fan over. Space and plumbing for washing machine. One and half bowl stainless steel sink with mixer tap and drainer.