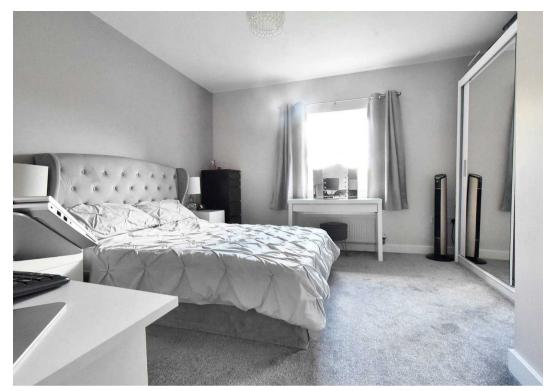

#### **Bedroom**

13' 1" x 13' 1" (3.99m x 3.99m)

Carpeted with window to front and built in mirror fronted wardrobes.