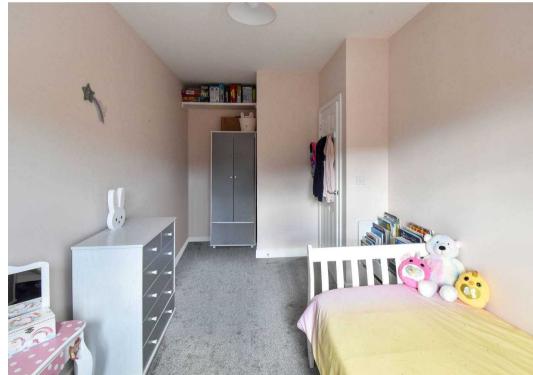

#### **Bedroom**

13' 1" x 13' 1" (3.99m x 3.99m)

Carpeted with window to front and built in mirror fronted wardrobes.

#### **Bedroom**

16' 3" x 8' 1" (4.95m x 2.46m)

Carpeted with window to rear.