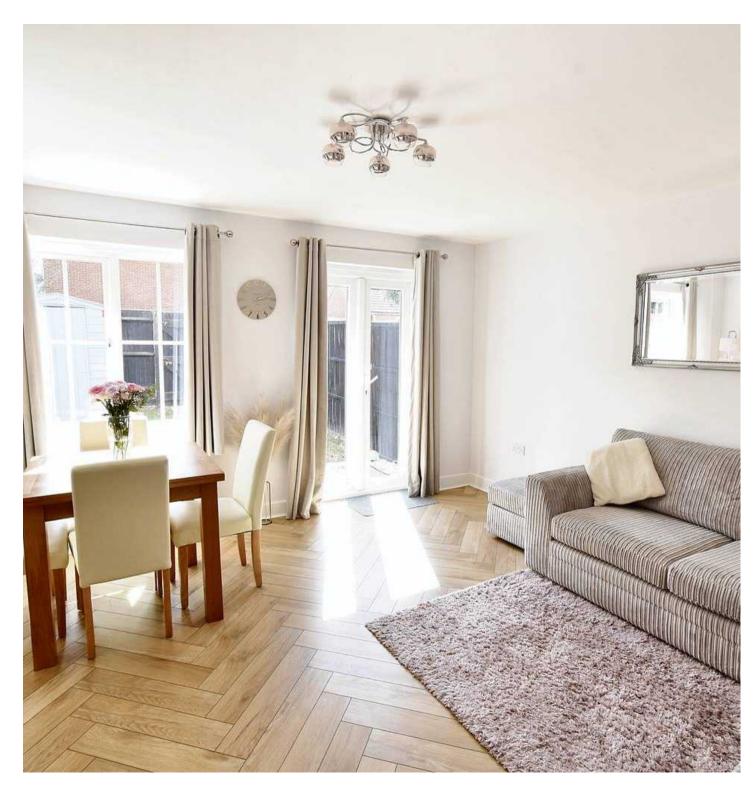

# Lounge/Diner

14' 0" x 13' 7" (4.27m x 4.14m)

Double patio doors and window to rear.