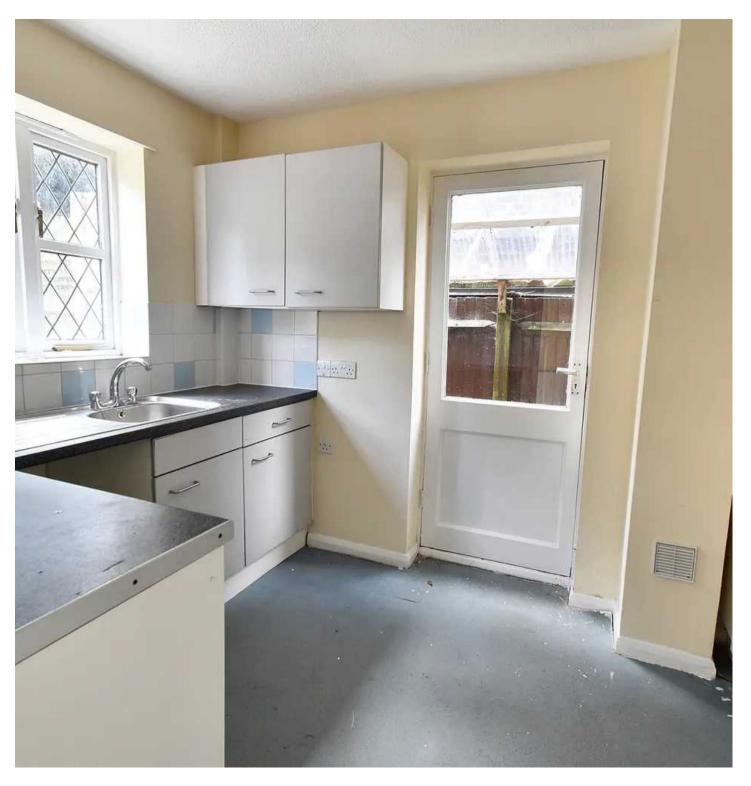

#### Kitchen

10' 4" x 7' 6" (3.15m x 2.29m)

Range of cupboards and drawers beneath work surfaces, window to rear, stainless steel sink with mixer tap and drainer, space and plumbing for washing machine, space for freestanding over, wall mounted units, side door leading to garden.