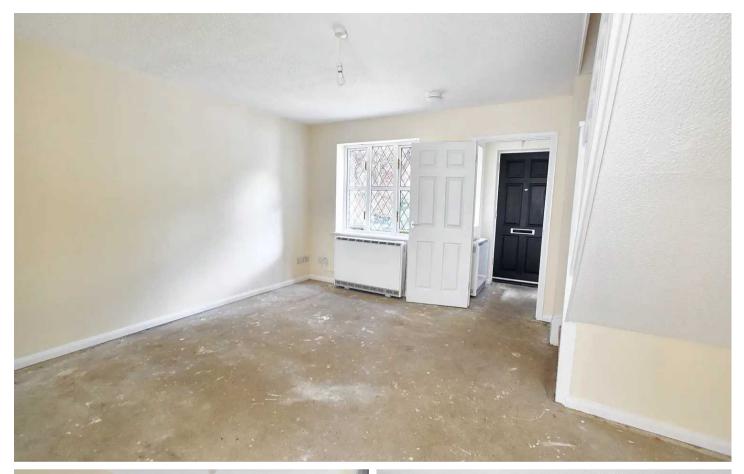

#### Lounge

14' 6" x 12' 6" (4.42m x 3.81m) With stairs to first floor, window to front and archway through to dining room.

Dining Room 10' 4" x 6' 9" (3.15m x 2.06m) With sliding patio door to rear garden