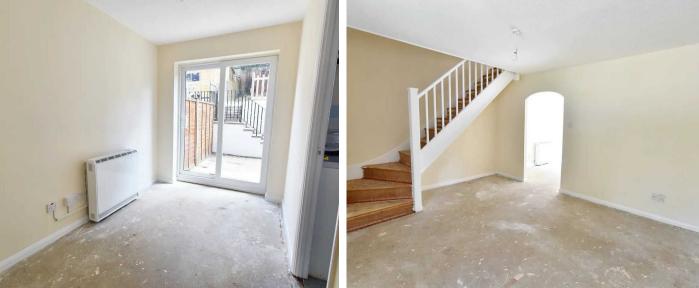

#### Lounge

14' 6" x 12' 6" (4.42m x 3.81m) With stairs to first floor, window to front and archway through to dining room.

Dining Room 10' 4" x 6' 9" (3.15m x 2.06m) With sliding patio door to rear garden

#### Landing

With doors leading to bedrooms and bathroom.

Bedroom 14' 6" x 11' 8" (4.42m x 3.56m) 2 windows to front, storage cupboard.

**Bedroom** 8' 7" x 7' 3" (2.62m x 2.21m) Window to rear.

Bedroom 7' 11" x 5' 7" (2.41m x 1.70m) Window to rear.