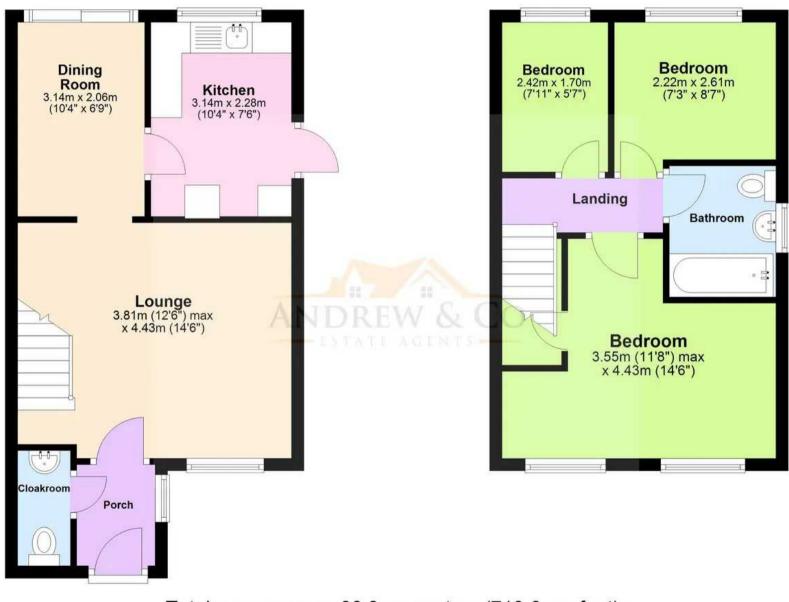

### **Ground Floor**

Approx. 35.1 sq. metres (377.8 sq. feet)

### **First Floor**

Approx. 31.2 sq. metres (335.8 sq. feet)

Total area: approx. 66.3 sq. metres (713.6 sq. feet) Plans are for layout purposes only and not drawn to scale, with any doors, windows and other internal features merely

intended as a guide. Plan produced using PlanUp. These particulars are intended to give a fair and reliable description of the property but no responsibility for any inaccuracy or error can be accepted and do not constitute an offer or contract. We have not tested any services or appliances (including central heating if fitted) referred to in these particulars and purchasers are advised to satisfy themselves as to the working order and condition, if a property is unoccupied at any time there may be reconnection charges for any switched off/disconnected or drained services or appliances. All measurements are approximate.