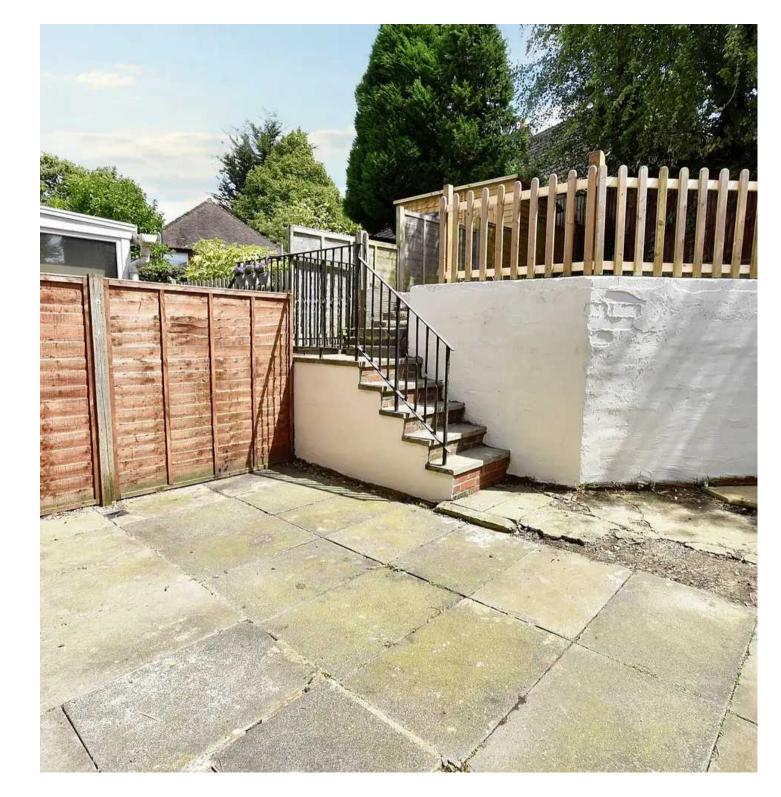

#### GARDEN

With patio and steps leading up to lawned area.

#### DRIVEWAY

2 Parking Spaces

Driveway for 2 vehicles.