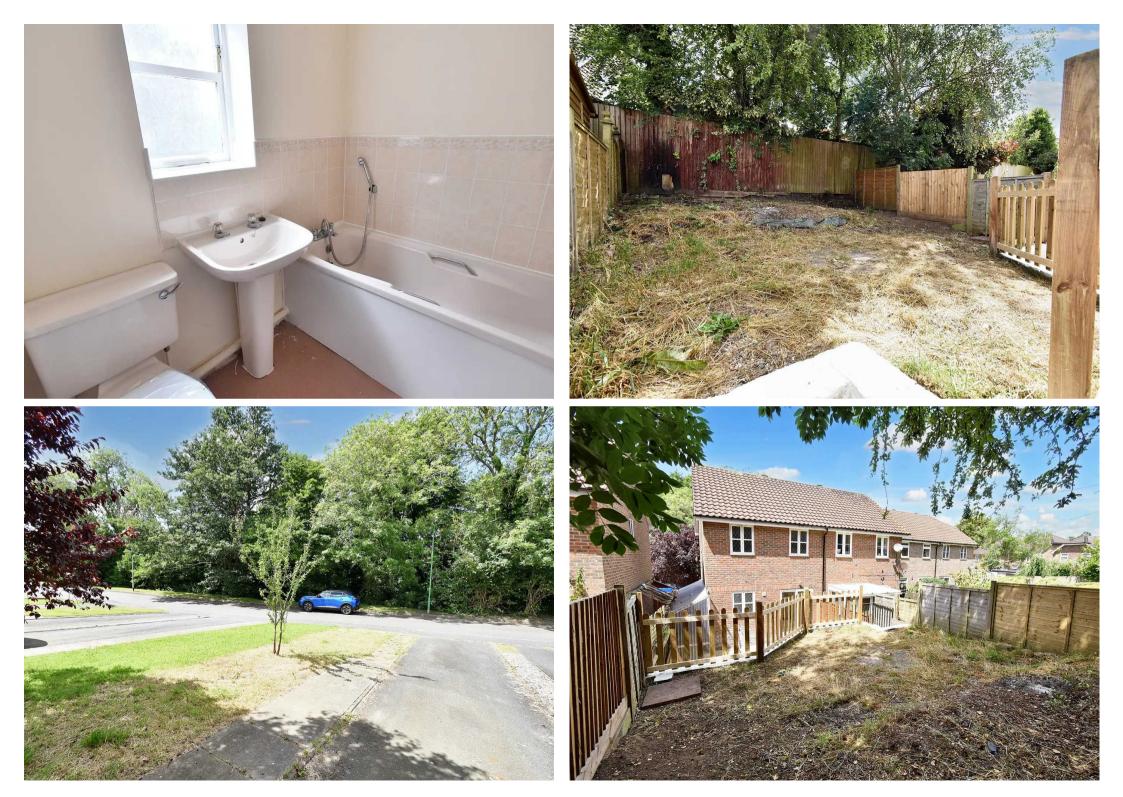

#### Bathroom

Suite comprising low level wc, pedestal wash hand basin, panelled bath with mixer tap, obscured window to side.

#### FRONT GARDEN

The front garden is laid to lawn with gated side access leading to rear garden.

#### GARDEN

With patio and steps leading up to lawned area.