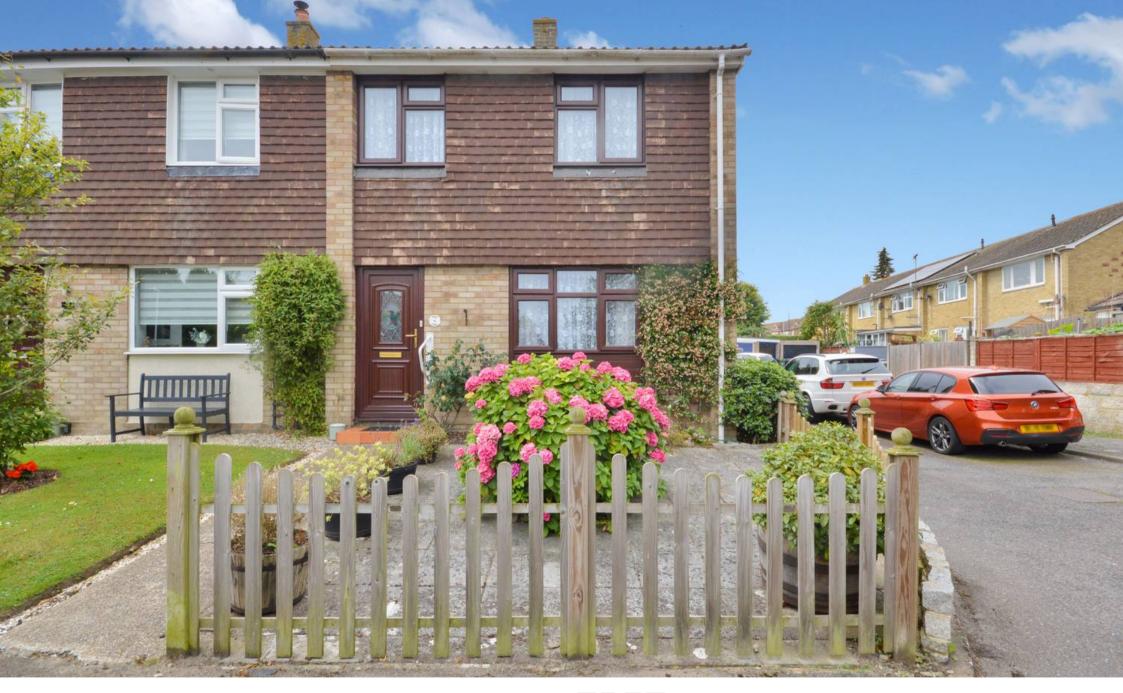

8 Cherry Brook Road, Folkestone Guide Price £260,000 - £280,000

# 8 Cherry Brook Road

# Folkestone, Folkestone

Charming 3-bed end-of-terrace with garage, in desirable location. Perfect for making your own stamp, 2 reception rooms, well-appointed shower room. Low maintenance garden, secure garage with electric roller door. Opportunity to create dream home. Council Tax band: B

Tenure: Freehold

- GUIDE PRICE £260,000 £280,000
- In Need Of Modernisation
- Three Bedroom End Of Terrace
- Garage En Bloc To Rear With New Electric Roller
  Door
- Two Reception Rooms (Open)
- Shower Room
- Low Maintenance Garden