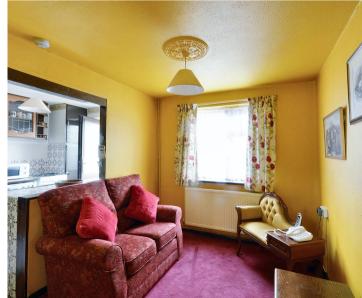

#### Lounge

### 12' 6" x 13' 7" (3.80m x 4.13m)

Gas fire, brick surround feature fireplace, wooden beams to ceiling, carpeted floor coverings, UPVC double glazed windows to front and side, radiator.