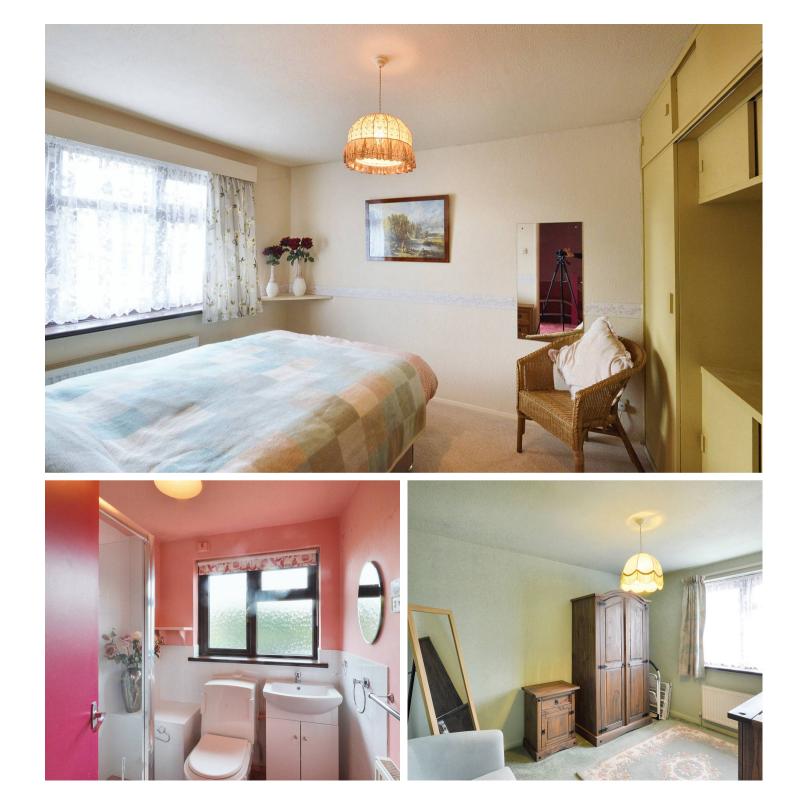

#### Shower Room

6' 5" x 6' 5" (1.96m x 1.95m) Upvc double glazed window to rear, carpeted floor coverings, double walk in shower, WC, vanity hand basin, radiator, part tiled walls.

#### Bedroom

9' 0" x 12' 8" (2.75m x 3.85m) Upvc double glazed window to rear, fitted wardrobes, carpeted floor coverings, radiator.

# Bedroom 2

8' 2" x 11' 2" (2.48m x 3.41m) Upvc double glazed window to front, carpeted floor coverings, radiator.

# Bedroom 3

7' 3" x 7' 3" (2.21m x 2.21m) Upvc double glazed window to front, carpeted floor coverings, fitted wardrobe, radiator.