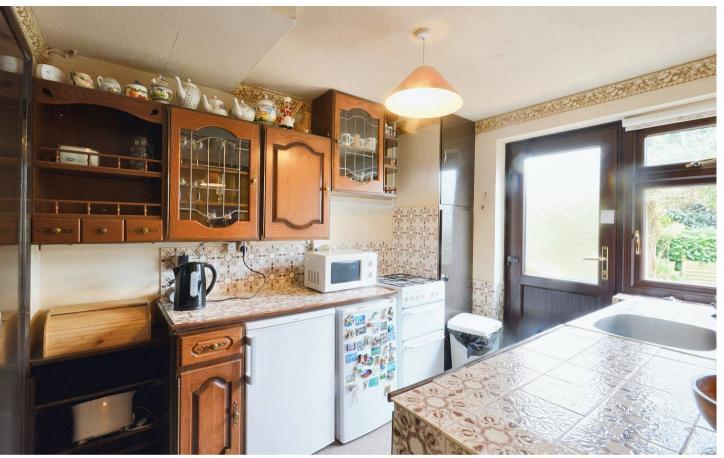

#### Kitchen

#### 9' 7" x 7' 3" (2.92m x 2.21m)

Upvc double glazed door and window to rear, carpeted floor coverings, range of wall and base units, space for fridge, freezer, washing machine and freestanding cooker. Under stairs storage cupboard containing meters and fuse board, larder cupboard, stainless steel sink.