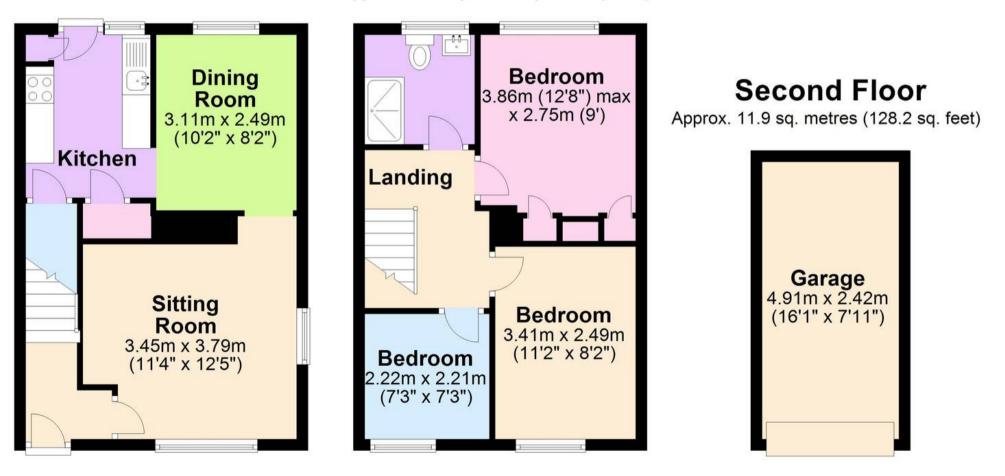

# **Ground Floor**

Approx. 34.4 sq. metres (369.9 sq. feet)

# **First Floor**

Approx. 34.4 sq. metres (369.9 sq. feet)

Total area: approx. 80.6 sq. metres (868.0 sq. feet)

Disclaimer: These plans are for information purposes only and are intended to show approximate measurements only. No responsibility is taken for error or omission. Kent Energy Company. Plan produced using PlanUp.

#### **Dining Room**

8' 2" x 10' 1" (2.48m x 3.08m) Upvc double glazed window to rear, carpeted floor covering, radiator. Open to:

#### Kitchen

#### 9' 7" x 7' 3" (2.92m x 2.21m)

Upvc double glazed door and window to rear, carpeted floor coverings, range of wall and base units, space for fridge, freezer, washing machine and freestanding cooker. Under stairs storage cupboard containing meters and fuse board, larder cupboard, stainless steel sink.

#### Landing

9' 10" x 7' 3" (2.99m x 2.21m) Carpeted floor coverings, loft hatch, doors to all rooms.

#### Shower Room

6' 5" x 6' 5" (1.96m x 1.95m) Upvc double glazed window to rear, carpeted floor coverings, double walk in shower, WC, vanity hand basin, radiator, part tiled walls.

#### Bedroom

9' 0" x 12' 8" (2.75m x 3.85m) Upvc double glazed window to rear, fitted wardrobes, carpeted floor coverings, radiator.

# Bedroom 2

8' 2" x 11' 2" (2.48m x 3.41m) Upvc double glazed window to front, carpeted floor coverings, radiator.

# Bedroom 3

7' 3" x 7' 3" (2.21m x 2.21m) Upvc double glazed window to front, carpeted floor coverings, fitted wardrobe, radiator.