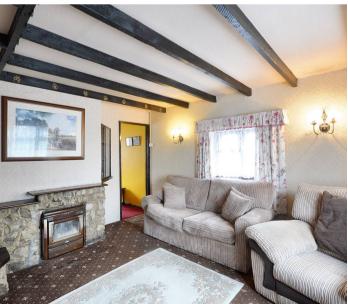

#### Lounge

### 12' 6" x 13' 7" (3.80m x 4.13m)

Gas fire, brick surround feature fireplace, wooden beams to ceiling, carpeted floor coverings, UPVC double glazed windows to front and side, radiator.