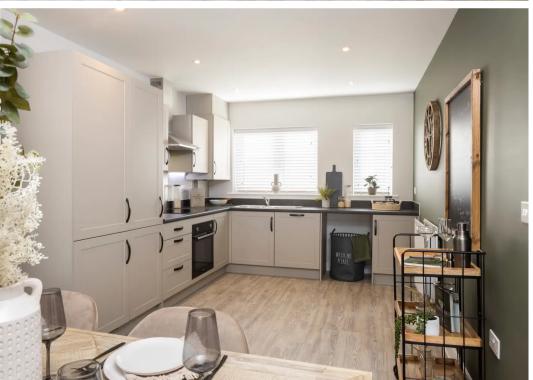

#### Kitchen

11' 7" x 10' 9" (3.53m x 3.28m)

High quality fully fitted contemporary kitchens with stylish laminate worktops. Equipped with appliances including: integrated single or double oven, fridge freezer, dishwasher, hob, extractor hood and a stainless steel 11/2 bowl sink with chrome tap.

## Lounge/Dining Area

19' 3" x 18' 3" (5.87m x 5.55m)

This open plan spacious room is perfect for relaxing with friends and family. Doors leading out to the rear garden.