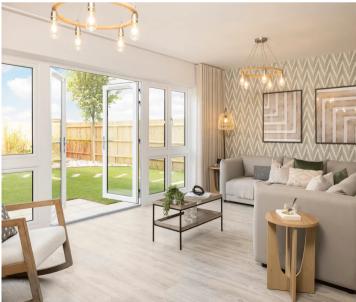

## Lounge/Dining Area

19' 3" x 18' 3" (5.87m x 5.55m)

This open plan spacious room is perfect for relaxing with friends and family. Doors leading out to the rear garden.

#### Hallway

Doors leading to Lounge/diner, Kitchen, Cloakroom, and stairs leading to the first floor.