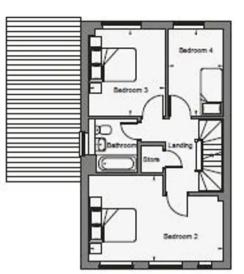

## **First Floor Landing**

Doors to Bedrooms, Family Bathroom, Store Cupboard and stairs to second floor landing.

#### Bedroom 2

18' 3" x 11' 7" (5.55m x 3.53m) Spacious double bedroom.

#### **Bedroom 3**

11' 7" x 10' 3" (3.54m x 3.13m) Spacious and light double bedroom.

#### Bedroom 4

11' 7" x 7' 7" (3.52m x 2.31m) Lovely, light single bedroom.

#### Bathroom

Quality white suite featuring a bath, basin with chrome taps, WC and heated chrome towel rail. Porcelanosa floor and wall tiles.

Bedroom 3

3.13m x 3.54m 10'3" x 11'7"

Bedroom 4

2.31m x 3.52m 77" x 117"

SECOND FLOOR

Bedroom1

4.38m x 4.70m 14'4" x 15'5"