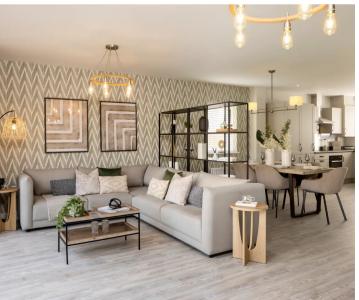

## Lounge/Dining Area

19' 3" x 18' 3" (5.87m x 5.55m)

This open plan spacious room is perfect for relaxing with friends and family. Doors leading out to the rear garden.