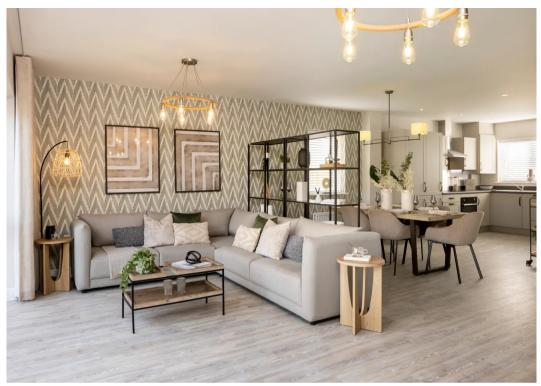

## Lounge/Dining Area

19' 3" x 18' 3" (5.87m x 5.55m)

This open plan spacious room is perfect for relaxing with friends and family. Doors leading out to the rear garden.

#### Kitchen

11' 7" x 10' 9" (3.53m x 3.28m)

High quality fully fitted contemporary kitchens with stylish laminate worktops. Equipped with appliances including: integrated single or double oven, fridge freezer, dishwasher, hob, extractor hood and a stainless steel 11/2 bowl sink with chrome tap.