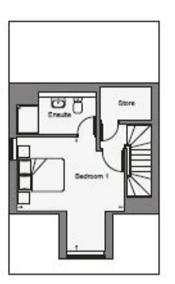

### **Second Floor Landing**

Doors to bedroom 1 and store area.

Bedroom 3

3.13m x 3.54m 10'3" x 11'7"

Bedroom 4

2.31m x 3.52m 77" x 117"

SECOND FLOOR

Bedroom1

4.38m x 4.70m 14'4" x 15'5"