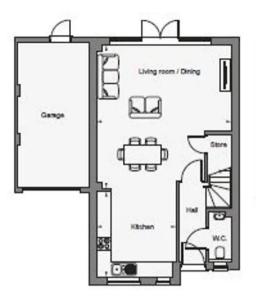

#### Hallway

Doors leading to Lounge/diner, Kitchen, Cloakroom, and stairs leading to the first floor.

#### Cloakroom

High quality white sanitary ware comprising close coupled WC, basin with tiled splash back and chrome tap.

#### Kitchen

11' 7" x 10' 9" (3.53m x 3.28m)

High quality fully fitted contemporary kitchens with stylish laminate worktops. Equipped with appliances including: integrated single or double oven, fridge freezer, dishwasher, hob, extractor hood and a stainless steel 11/2 bowl sink with chrome tap.

## Lounge/Dining Area

19' 3" x 18' 3" (5.87m x 5.55m)

This open plan spacious room is perfect for relaxing with friends and family. Doors leading out to the rear garden.

## GROUND FLOOR

Kitchen

3.28m x 3.53m 10'9" x 11'7"

Living Room / Dining

5.55m x 5.87m 18'3" x 19'3"

FIRST FLOOR

Bedroom 2

5.55m x 3.53m 18'3" x 11'7"