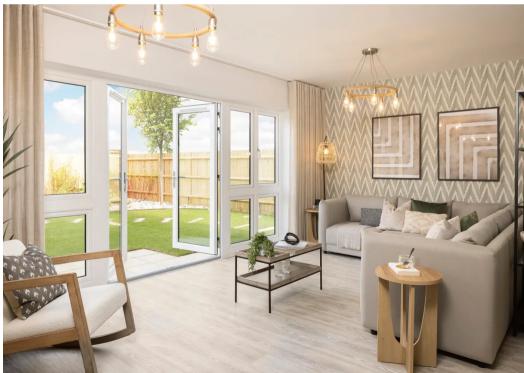

## Lounge/Dining Area

19' 3" x 18' 3" (5.87m x 5.55m)

This open plan spacious room is perfect for relaxing with friends and family. Doors leading out to the rear garden.

#### Hallway

Doors leading to Lounge/diner, Kitchen, Cloakroom, and stairs leading to the first floor.