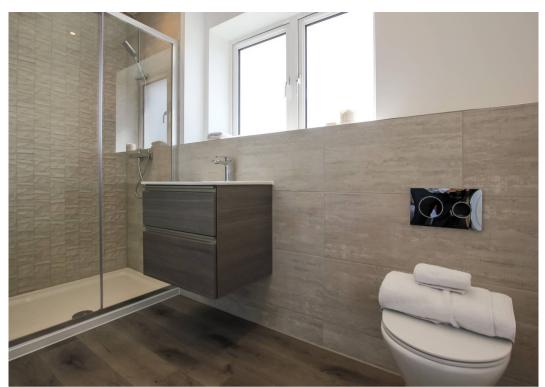

En-Suite Shower Room

Bedroom

13' 11" x 10' 3" (4.25m x 3.13m)

Bedroom

13' 11" x 7' 3" (4.25m x 2.22m)

Bathroom