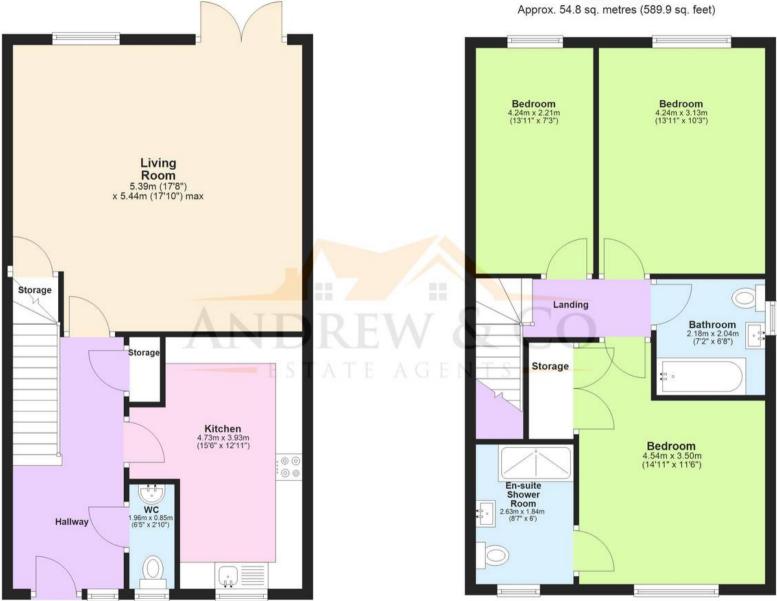

## **Entrance Hall**

**Living Room** 17' 7" x 17' 11" (5.36m x 5.47m)

Kitchen

15' 6" x 12' 3" (4.72m x 3.74m)

Wc

Landing

Bedroom

14' 10" x 11' 6" (4.53m x 3.50m)

En-Suite Shower Room

Bedroom

13' 11" x 10' 3" (4.25m x 3.13m)

Bedroom

13' 11" x 7' 3" (4.25m x 2.22m)

Bathroom

## Basement

Approx. 58.8 sq. metres (633.0 sq. feet)

Total area: approx. 113.6 sq. metres (1222.8 sq. feet)

Plans are for layout purposes only and not drawn to scale, with any doors, windows and other internal features merely intended as a guide.