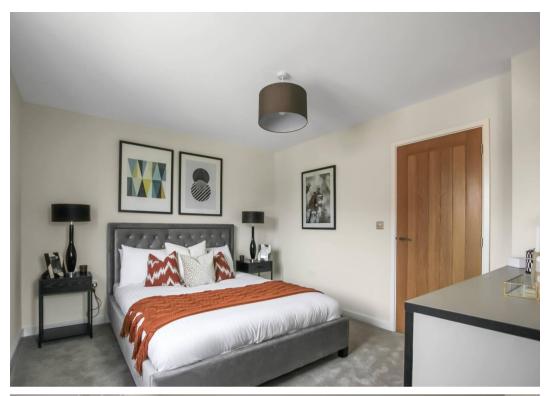

## **Entrance Hall**

**Living Room** 17' 7" x 17' 11" (5.36m x 5.47m)

Kitchen

15' 6" x 12' 3" (4.72m x 3.74m)

Wc

Landing

Bedroom

14' 10" x 11' 6" (4.53m x 3.50m)