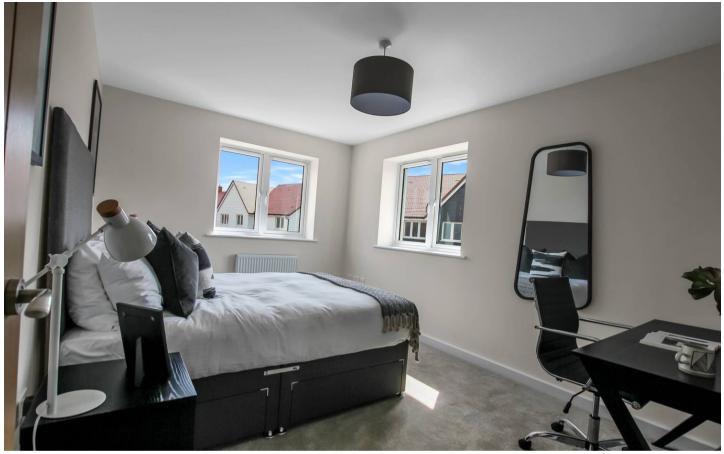

## **Entrance Hall**

**Living Room** 17' 7" x 17' 11" (5.36m x 5.47m)

Kitchen

15' 6" x 12' 3" (4.72m x 3.74m)

Wc

Landing

Bedroom

14' 10" x 11' 6" (4.53m x 3.50m)

En-Suite Shower Room

Bedroom

13' 11" x 10' 3" (4.25m x 3.13m)

Bedroom

13' 11" x 7' 3" (4.25m x 2.22m)

Bathroom