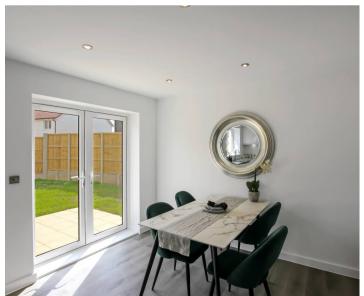

## **Entrance Hall**

**Living Room** 17' 7" x 17' 11" (5.36m x 5.47m)

Kitchen

15' 6" x 12' 3" (4.72m x 3.74m)

Wc

Landing

Bedroom

14' 10" x 11' 6" (4.53m x 3.50m)