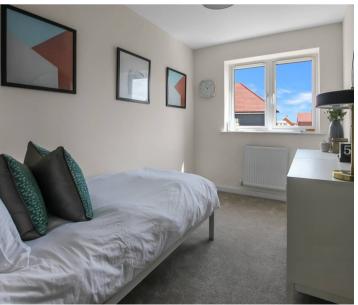

En-Suite Shower Room

Bedroom

13' 11" x 10' 3" (4.25m x 3.13m)

Bedroom

13' 11" x 7' 3" (4.25m x 2.22m)

Bathroom