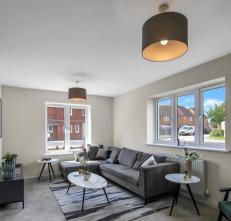

## **Entrance Hall**

**Living Room** 17' 7" x 17' 11" (5.36m x 5.47m)

Kitchen

15' 6" x 12' 3" (4.72m x 3.74m)

Wc

Landing

Bedroom

14' 10" x 11' 6" (4.53m x 3.50m)