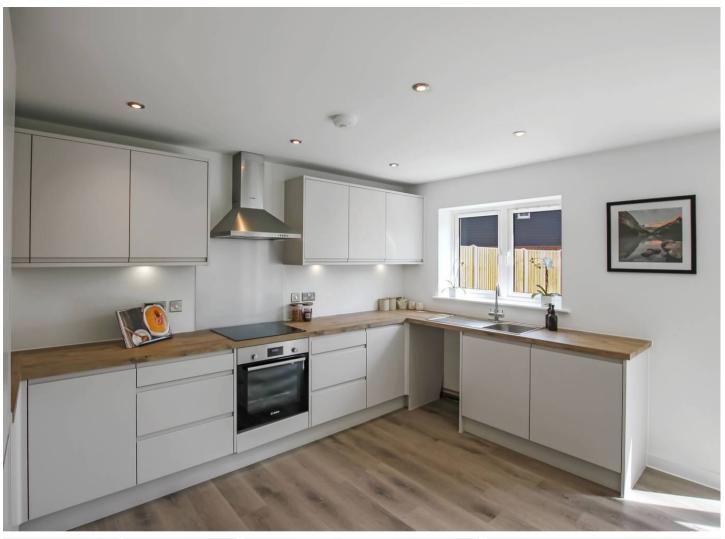

## **Entrance Hall**

**Living Room** 17' 7" x 17' 11" (5.36m x 5.47m)

Kitchen

15' 6" x 12' 3" (4.72m x 3.74m)

Wc

Landing

Bedroom

14' 10" x 11' 6" (4.53m x 3.50m)