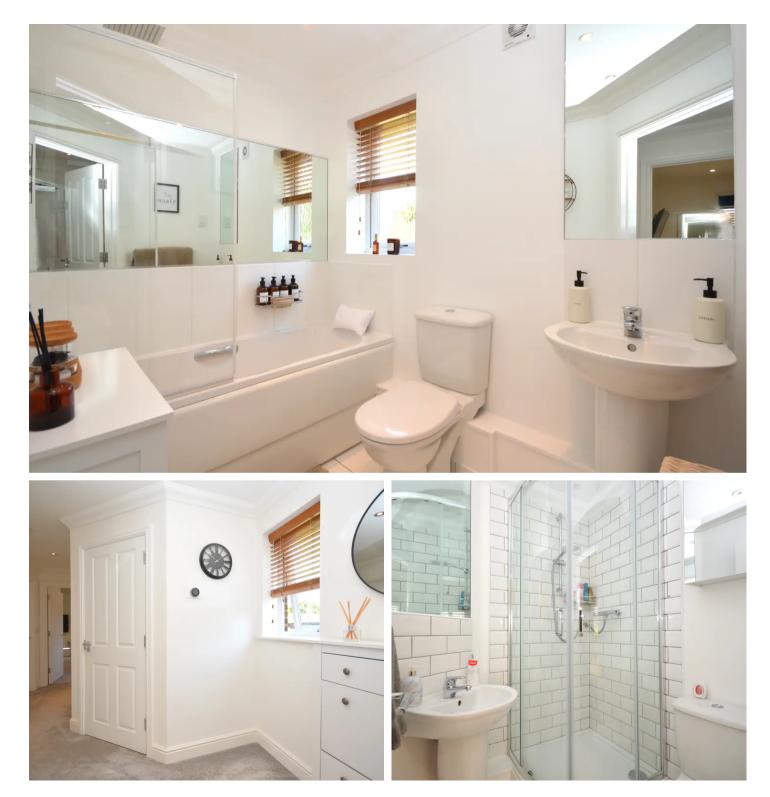

### En Suite

## 5' 0" x 5' 0" (1.53m x 1.53m)

Internal room with shower, close coupled w/c, hand basin, part tiled wall, tiled flooring, under floor heating, extractor fan and coving.

## Bathroom

# 7' 10" x 5' 7" (2.39m x 1.70m)

UPVC double glazed frosted window to the rear of the property with fitted slatted blind, part tiled wall, tiled flooring and under floor heating. Full size bath with mixer taps to shower, close couple w/c, pedestal hand basin and extractor fan.