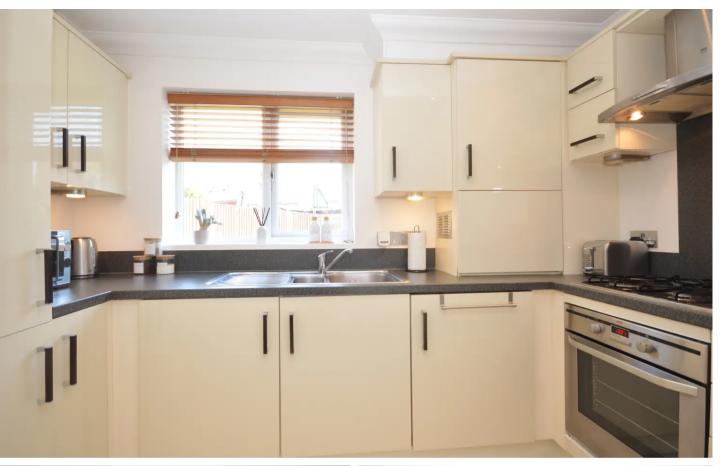

### Kitchen

## 10' 6" x 5' 7" (3.21m x 1.71m)

UPVC double glazed window to the rear of the property with fitted slatted blinds. Kitchen has matching wall and base units in high gloss cream and dark work tops. Tiled floors with under floor heating. Integrated fridge, freezer, washing machine, fan oven, gas hob and extractor fan. Cupboard housing the boiler and a stainless steel sink.