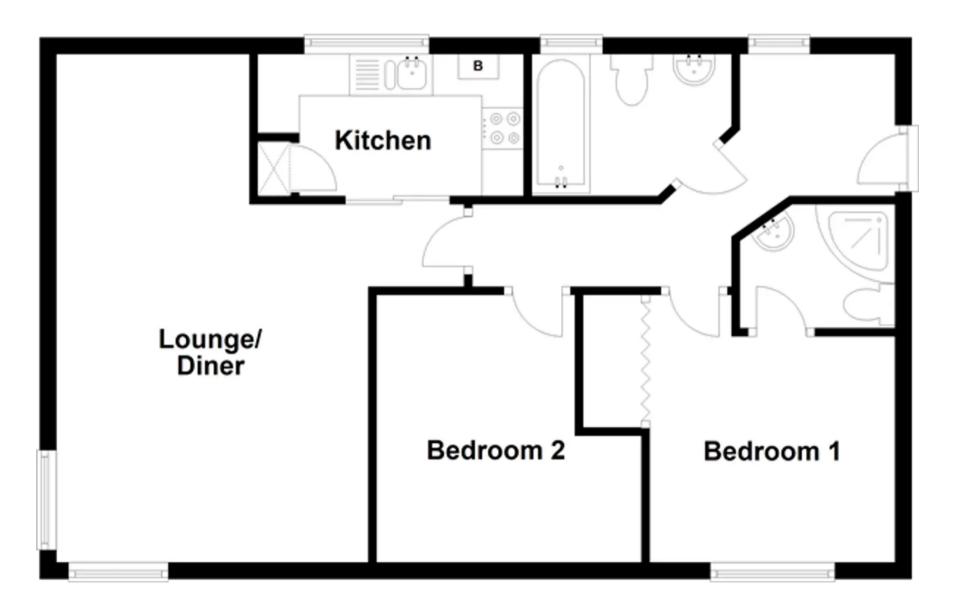

### **Entrance Hall**

17' 2" x 5' 10" (5.24m x 1.77m)

Solid wood fire entrance door with UPVC double glazed window to the rear of the property with fitted slatted blinds. Newly laid carpeted floor coverings with underfloor heating. Doors to:-

# Lounge / Dining Area

20' 3" x 12' 4" (6.17m x 3.77m)

UPVC double glazed window to the front of the property with fitted slatted blinds, newly laid carpeted floor coverings with under floor heating and coving. Doors to:-

### Kitchen

## 10' 6" x 5' 7" (3.21m x 1.71m)

UPVC double glazed window to the rear of the property with fitted slatted blinds. Kitchen has matching wall and base units in high gloss cream and dark work tops. Tiled floors with under floor heating. Integrated fridge, freezer, washing machine, fan oven, gas hob and extractor fan. Cupboard housing the boiler and a stainless steel sink.

#### Bedroom

## 10' 8" x 9' 8" (3.24m x 2.95m)

UPVC double glazed window to the front of the property with fitted slatted blinds and internal fitted blackout blind, newly laid carpeted floor coverings with under floor heating. Lovely panel board feature wall with built in wardrobe and door to:-

# Bedroom

# 10' 8" x 10' 5" (3.25m x 3.18m)

UPVC double glazed window to the front of the property with fitted slatted blinds, newly laid carpeted floor coverings with under floor heating and coving

Ground Floor Approx. 61.7 sq. metres (664.1 sq. feet)