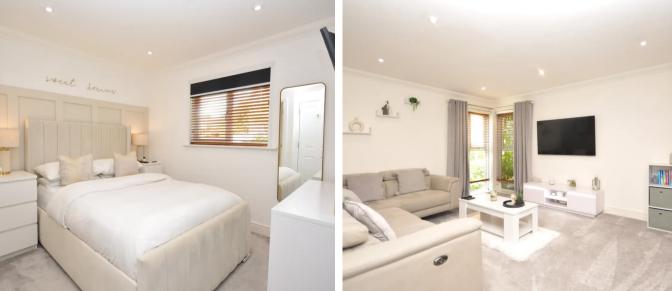

#### Bedroom

## 10' 8" x 9' 8" (3.24m x 2.95m)

UPVC double glazed window to the front of the property with fitted slatted blinds and internal fitted blackout blind, newly laid carpeted floor coverings with under floor heating. Lovely panel board feature wall with built in wardrobe and door to:-

# Bedroom

# 10' 8" x 10' 5" (3.25m x 3.18m)

UPVC double glazed window to the front of the property with fitted slatted blinds, newly laid carpeted floor coverings with under floor heating and coving