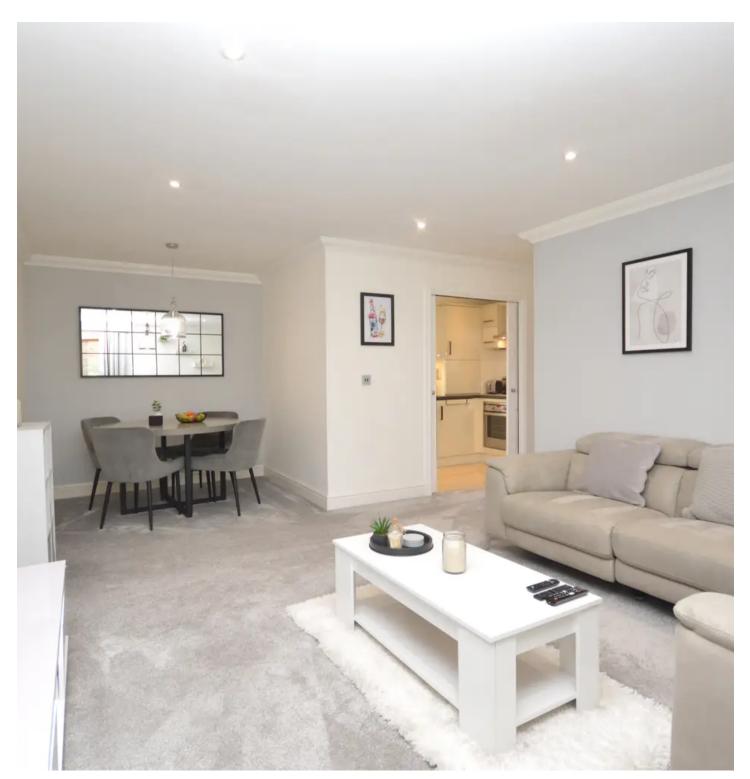

# Lounge / Dining Area

20' 3" x 12' 4" (6.17m x 3.77m)

UPVC double glazed window to the front of the property with fitted slatted blinds, newly laid carpeted floor coverings with under floor heating and coving. Doors to:-