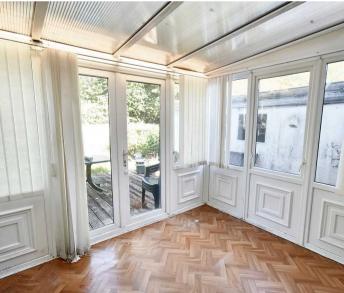

# Conservatory

10' 4" x 9' 9" (3.15m x 2.97m)

UPVc construction with door to rear.