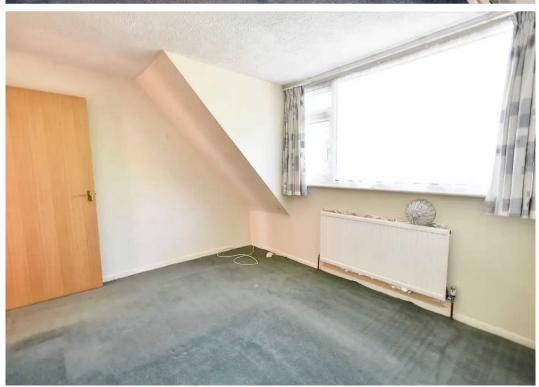

#### **Bedroom**

10' 11" x 9' 3" (3.33m x 2.82m)

Carpeted with window to rear, built in wardrobe and cloakroom attached.

#### **Bedroom**

12' 2" x 7' 10" (3.71m x 2.39m)

Carpeted with window to front and built in wardrobe.

#### **Bedroom**

6' 6" x 5' 11" (1.98m x 1.80m)

Carpeted with window to front.