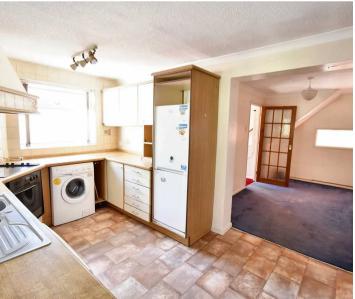

#### Kitchen

13' 7" x 8' 8" (4.14m x 2.64m)

Range of cupboard and drawers beneath work surfaces with wall units, window to side and rear and door leading to conservatory. Space and plumbing for washing machine and dishwasher, integrated low level oven with electric hob and extractor fan over, stainless steel sink with mixer tap and drainer.

# Conservatory

10' 4" x 9' 9" (3.15m x 2.97m)

UPVc construction with door to rear.