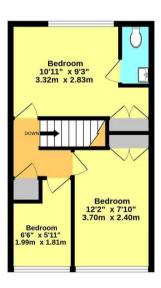

#### Landing

With doors to bedrooms and airing cupboard

#### **Bedroom**

10' 11" x 9' 3" (3.33m x 2.82m)

Carpeted with window to rear, built in wardrobe and cloakroom attached.

#### **Bedroom**

12' 2" x 7' 10" (3.71m x 2.39m)

Carpeted with window to front and built in wardrobe.

#### **Bedroom**

6' 6" x 5' 11" (1.98m x 1.80m)

Carpeted with window to front.