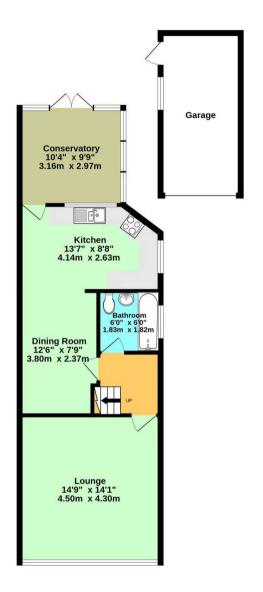

#### Lounge

14' 9" x 14' 1" (4.50m x 4.29m)

Carpeted, with large picture window to front and gas fire.

### **Dining Room**

12' 6" x 7' 9" (3.81m x 2.36m)

Carpeted with open plan to Kitchen.

#### Kitchen

13' 7" x 8' 8" (4.14m x 2.64m)

Range of cupboard and drawers beneath work surfaces with wall units, window to side and rear and door leading to conservatory. Space and plumbing for washing machine and dishwasher, integrated low level oven with electric hob and extractor fan over, stainless steel sink with mixer tap and drainer.

# Conservatory

10' 4" x 9' 9" (3.15m x 2.97m)

UPVc construction with door to rear.

# GARAGE

Single Garage

With up and over door and personal door to side garden.

# DRIVEWAY

3 Parking Spaces

Block paved driveway leading to garage.

Ground Floor 1st Floor

These particulars are intended to give a fair and reliable description of the property but no responsibility for any inaccuracy or error can be accepted and do not constitute an offer or contract. We have not tested any services or appliances (including central heating if fitted) referred to in these particulars and purchasers are advised to satisfy themselves as to the working order and condition, if a property is unoccupied at any time there may be reconnection charges for any switched off/disconnected or drained services or appliances. All measurements are approximate.