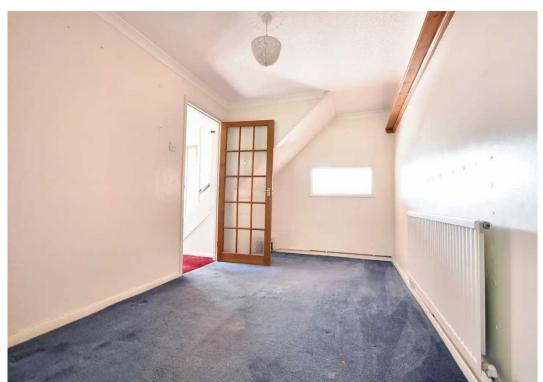

#### **Bedroom**

10' 11" x 9' 3" (3.33m x 2.82m)

Carpeted with window to rear, built in wardrobe and cloakroom attached.

#### **Bedroom**

12' 2" x 7' 10" (3.71m x 2.39m)

Carpeted with window to front and built in wardrobe.

#### **Bedroom**

6' 6" x 5' 11" (1.98m x 1.80m)

Carpeted with window to front.