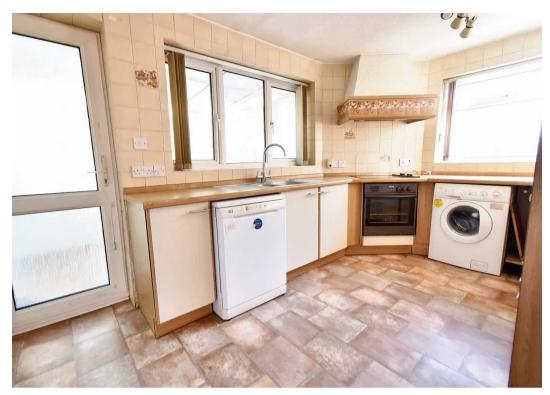

#### Kitchen

13' 7" x 8' 8" (4.14m x 2.64m)

Range of cupboard and drawers beneath work surfaces with wall units, window to side and rear and door leading to conservatory. Space and plumbing for washing machine and dishwasher, integrated low level oven with electric hob and extractor fan over, stainless steel sink with mixer tap and drainer.