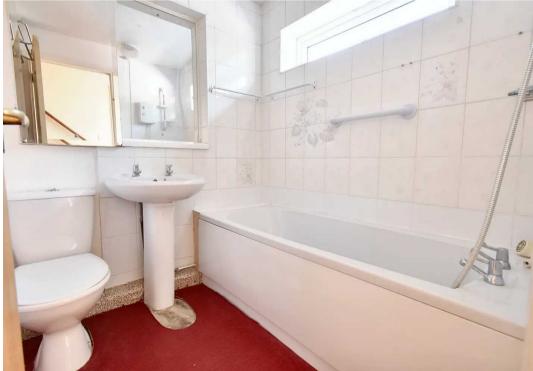

#### **Bathroom**

Ground floor bathroom with white suite comprising low level wc, wash hand basin, panelled bath with shower attachment over and obscured window to side.