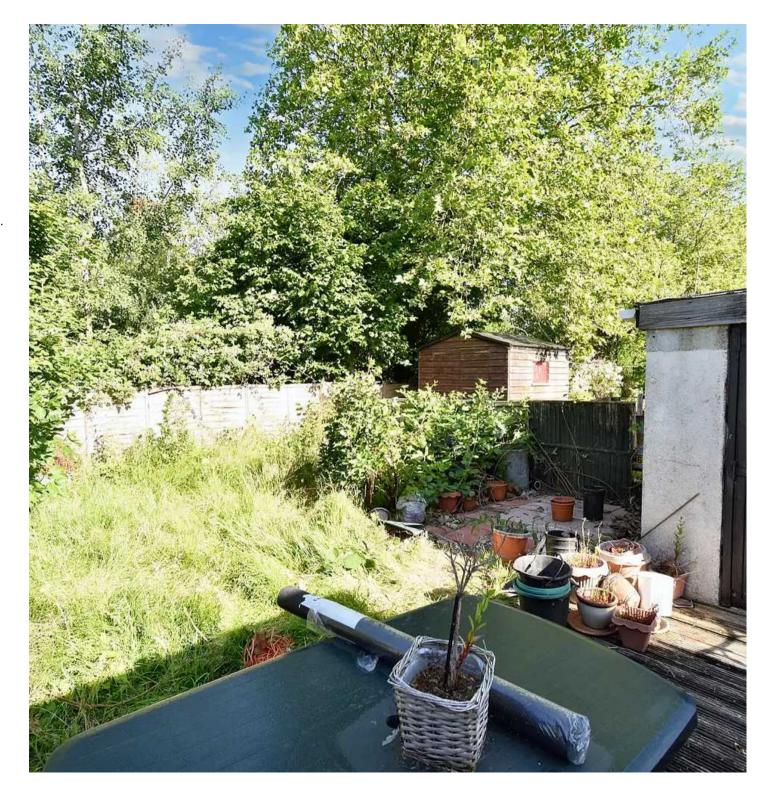

## GARDEN

The rear garden is laid to lawn with decking area and gated side access.