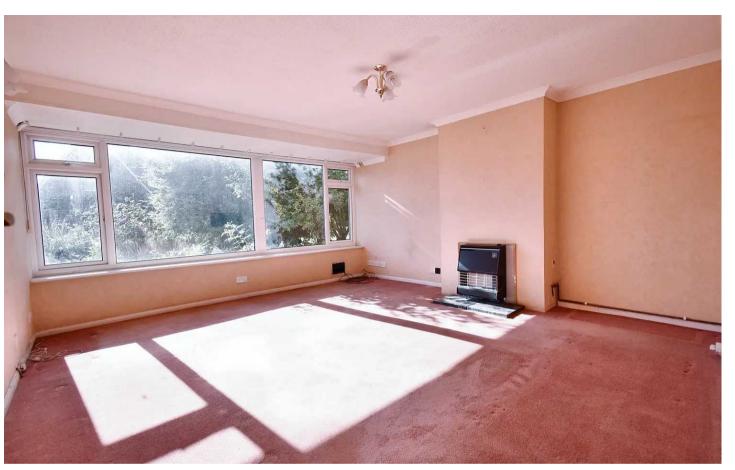

#### Lounge

14' 9" x 14' 1" (4.50m x 4.29m)

Carpeted, with large picture window to front and gas fire.