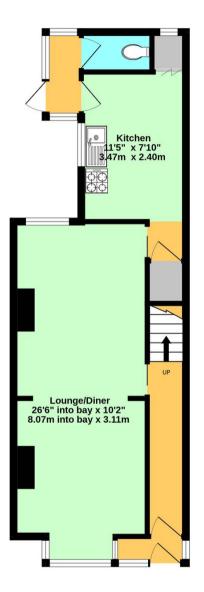

#### Hallway

With stairs to first floor and door through to lounge/diner.

#### Lounge/Diner

26' 6" x 10' 2" (8.08m x 3.10m) Bay fronted to front and window to rear with exposed brick fireplace.

#### Kitchen

#### 11' 5" x 7' 10" (3.48m x 2.39m)

Newly fitted modern kitchen with range of cupboards and drawers beneath work surfaces, integrated cooker with hob and extractor fan over, stainless steel sink with mixer tap and drainer, space and plumbing for dishwasher, door to side.

#### Cloakroom

Low level wc, wash hand basin with window to rear.

#### **Rear lobby**

Lean to with plumbing for washing machine and door to rear garden.