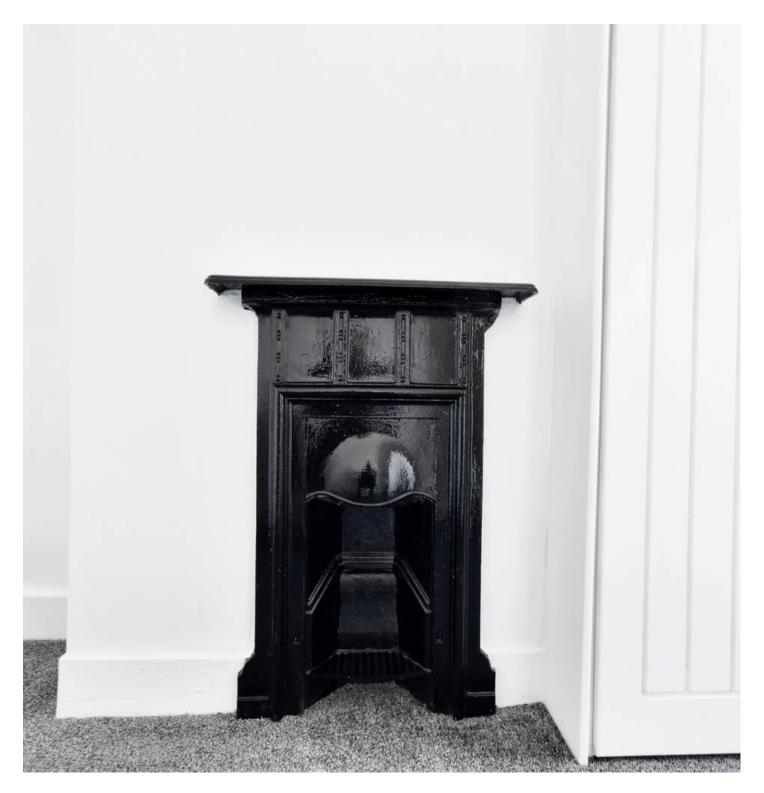

#### Bedroom

13' 7" x 10' 6" (4.14m x 3.20m) Carpeted with 2 windows to front.

**Bedroom** 13' 8" x 7' 10" (4.17m x 2.39m) Carpeted with window to rear and feature fireplace.