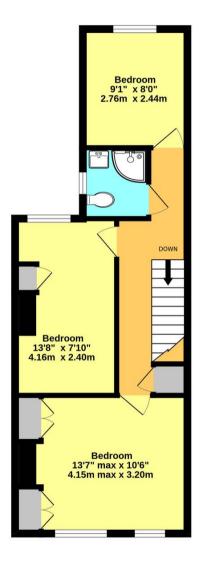

#### Landing

#### Bedroom

13' 7" x 10' 6" (4.14m x 3.20m) Carpeted with 2 windows to front.

**Bedroom** 13' 8" x 7' 10" (4.17m x 2.39m) Carpeted with window to rear and feature fireplace.

#### Bedroom

9' 1" x 8' 0" (2.77m x 2.44m) Carpeted with window to rear.

#### Shower Room

White suite comprising newly installed wc, wash hand basin and fully tiled shower cubicle, obscure window to side.