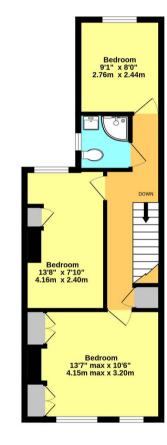

#### Landing

#### Bedroom

13' 7" x 10' 6" (4.14m x 3.20m) Carpeted with 2 windows to front.

**Bedroom** 13' 8" x 7' 10" (4.17m x 2.39m) Carpeted with window to rear and feature fireplace.

#### Bedroom

9' 1" x 8' 0" (2.77m x 2.44m) Carpeted with window to rear.

#### Shower Room

White suite comprising newly installed wc, wash hand basin and fully tiled shower cubicle, obscure window to side.