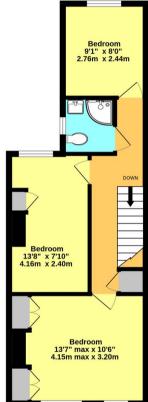

#### Landing

#### Bedroom

13' 7" x 10' 6" (4.14m x 3.20m) Carpeted with 2 windows to front.

**Bedroom** 13' 8" x 7' 10" (4.17m x 2.39m) Carpeted with window to rear and feature fireplace.

#### Bedroom

9' 1" x 8' 0" (2.77m x 2.44m) Carpeted with window to rear.

#### Shower Room

White suite comprising newly installed wc, wash hand basin and fully tiled shower cubicle, obscure window to side.