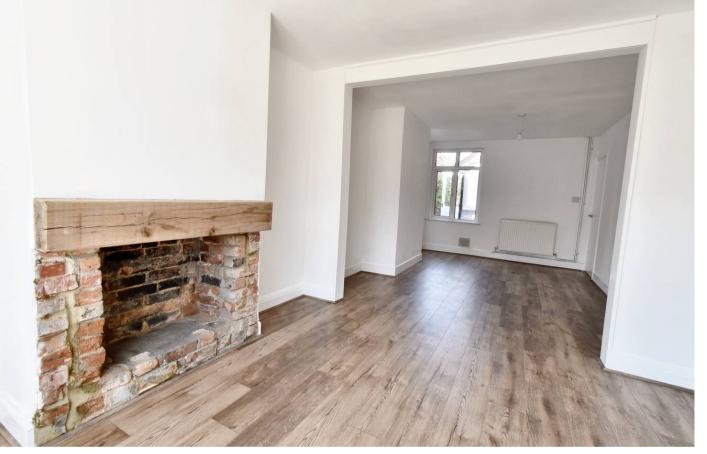

#### Lounge/Diner

26' 6" x 10' 2" (8.08m x 3.10m) Bay fronted to front and window to rear with exposed brick fireplace.