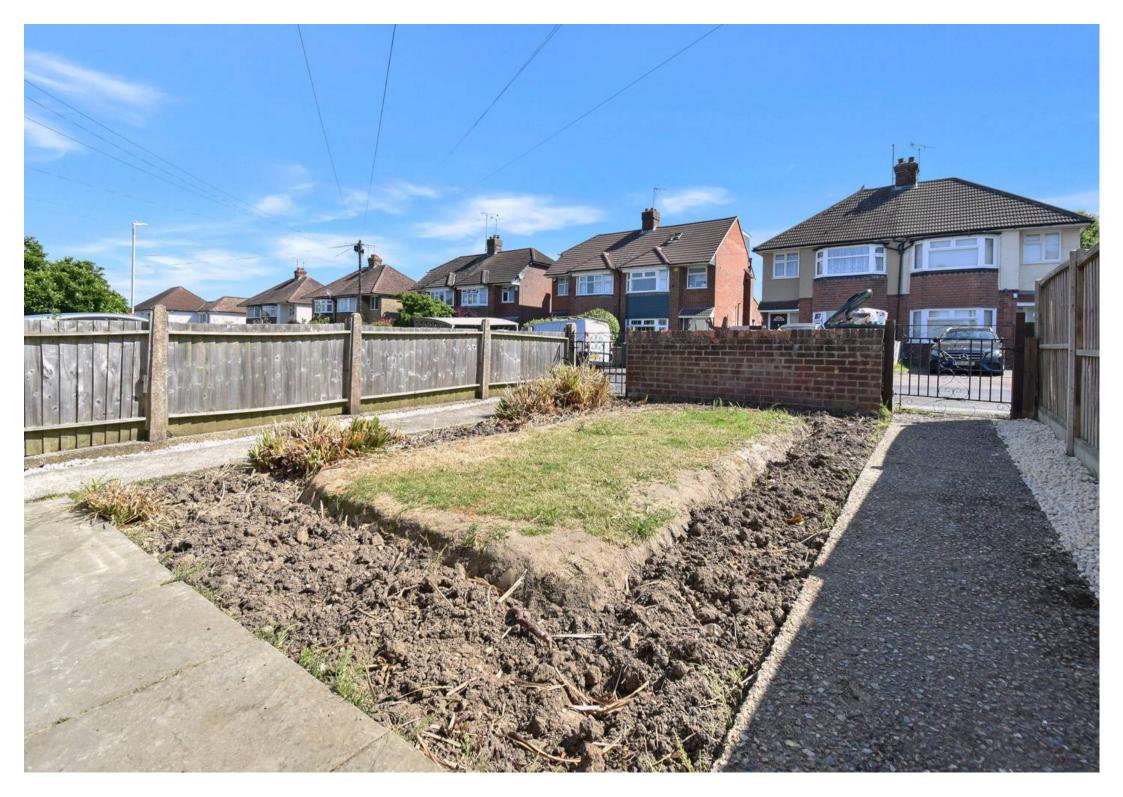

#### FRONT GARDEN

With path leading to front door and to gated side access.

#### GARDEN

Laid to lawn with range of flower and shrub borders and gated side access. There is also a patio area and path leading to rear parking area.

#### DRIVEWAY

2 Parking Spaces

Driveway parking for 2 vehicles.

Ground Floor

1st Floor

Whilst every attempt has been made to ensure the accuracy of the floorplan contained here, measurements of doors, windows, rooms and any other items are approximate and no responsibility is taken to any error, prospective purchaser. The services, spreament and applicates theorem here not been to guarantee as to their operability or efficiency can be given.