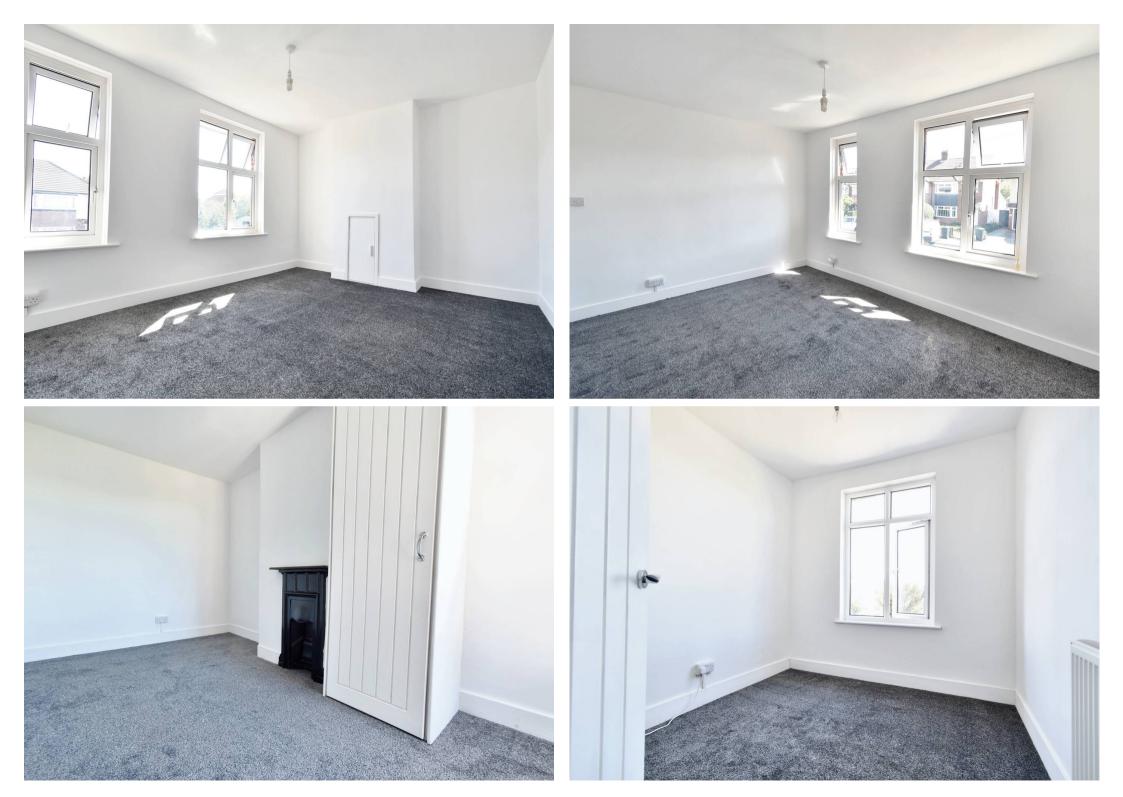

#### Bedroom

13' 7" x 10' 6" (4.14m x 3.20m) Carpeted with 2 windows to front.

**Bedroom** 13' 8" x 7' 10" (4.17m x 2.39m) Carpeted with window to rear and feature fireplace.

#### Bedroom

9' 1" x 8' 0" (2.77m x 2.44m) Carpeted with window to rear.

#### Shower Room

White suite comprising newly installed wc, wash hand basin and fully tiled shower cubicle, obscure window to side.