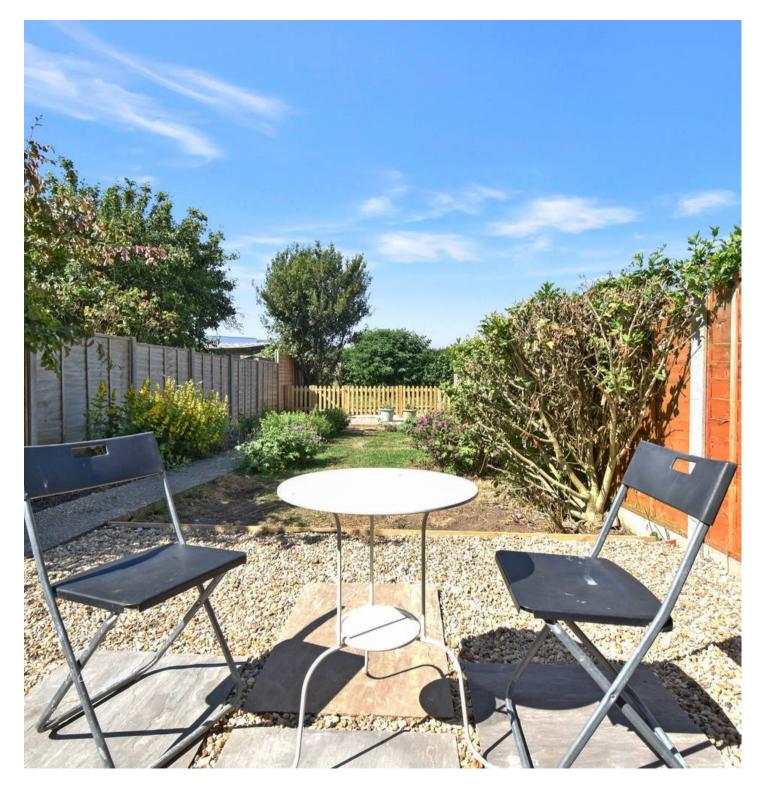

#### GARDEN

Laid to lawn with range of flower and shrub borders and gated side access. There is also a patio area and path leading to rear parking area.