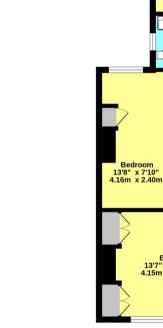

#### Bedroom

13' 7" x 10' 6" (4.14m x 3.20m) Carpeted with 2 windows to front.

**Bedroom** 13' 8" x 7' 10" (4.17m x 2.39m) Carpeted with window to rear and feature fireplace.

#### Bedroom

9' 1" x 8' 0" (2.77m x 2.44m) Carpeted with window to rear.