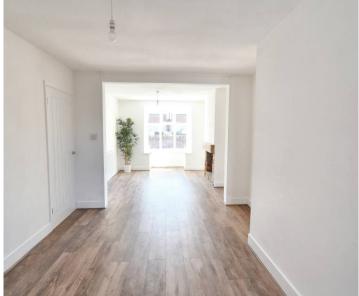

#### Lounge/Diner

26' 6" x 10' 2" (8.08m x 3.10m) Bay fronted to front and window to rear with exposed brick fireplace.

#### Kitchen

#### 11' 5" x 7' 10" (3.48m x 2.39m)

Newly fitted modern kitchen with range of cupboards and drawers beneath work surfaces, integrated cooker with hob and extractor fan over, stainless steel sink with mixer tap and drainer, space and plumbing for dishwasher, door to side.