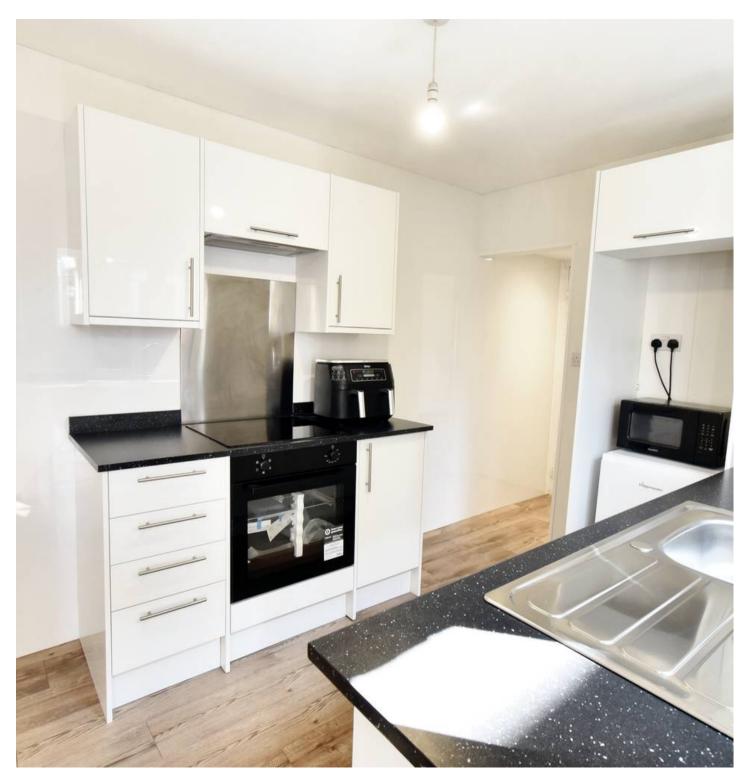

#### Kitchen

#### 11' 5" x 7' 10" (3.48m x 2.39m)

Newly fitted modern kitchen with range of cupboards and drawers beneath work surfaces, integrated cooker with hob and extractor fan over, stainless steel sink with mixer tap and drainer, space and plumbing for dishwasher, door to side.