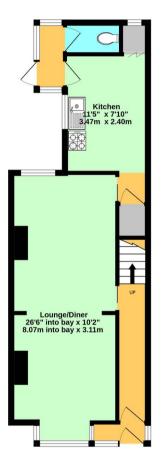

#### Hallway

With stairs to first floor and door through to lounge/diner.

#### Lounge/Diner

26' 6" x 10' 2" (8.08m x 3.10m) Bay fronted to front and window to rear with exposed brick fireplace.

#### Kitchen

#### 11' 5" x 7' 10" (3.48m x 2.39m)

Newly fitted modern kitchen with range of cupboards and drawers beneath work surfaces, integrated cooker with hob and extractor fan over, stainless steel sink with mixer tap and drainer, space and plumbing for dishwasher, door to side.

#### Cloakroom

Low level wc, wash hand basin with window to rear.

#### **Rear lobby**

Lean to with plumbing for washing machine and door to rear garden.