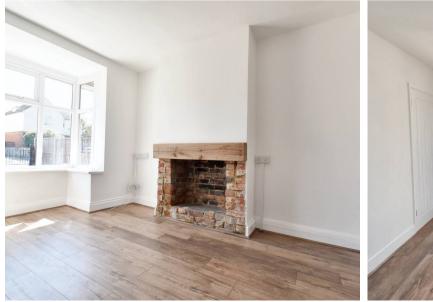

#### Lounge/Diner

26' 6" x 10' 2" (8.08m x 3.10m) Bay fronted to front and window to rear with exposed brick fireplace.