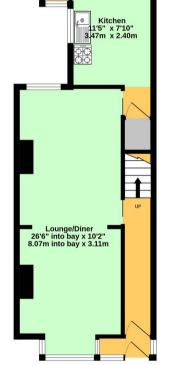

#### Hallway

With stairs to first floor and door through to lounge/diner.

#### Lounge/Diner

26' 6" x 10' 2" (8.08m x 3.10m) Bay fronted to front and window to rear with exposed brick fireplace.

#### Kitchen

#### 11' 5" x 7' 10" (3.48m x 2.39m)

Newly fitted modern kitchen with range of cupboards and drawers beneath work surfaces, integrated cooker with hob and extractor fan over, stainless steel sink with mixer tap and drainer, space and plumbing for dishwasher, door to side.