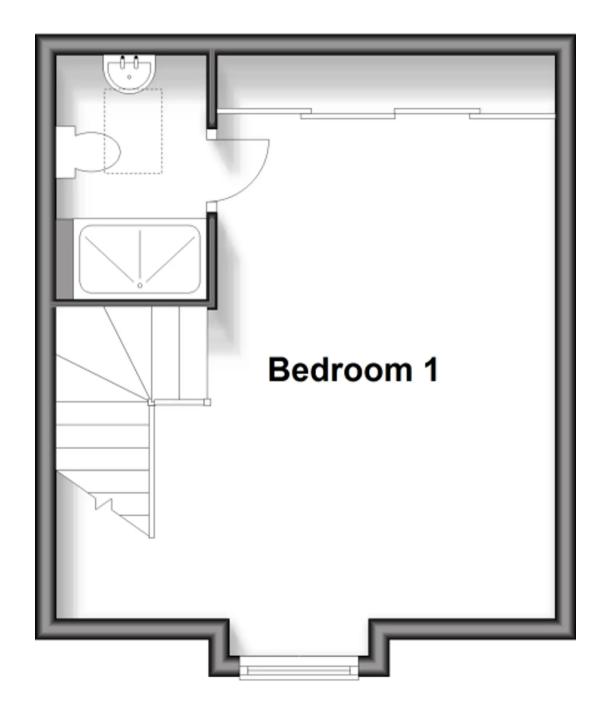

## Bedroom (Second Floor)

10' 9" x 18' 0" (3.27m x 5.49m)

UPVC double glazed Dorma window to the front with Velux window to the rear. Carpeted floor coverings with large fitted wardrobe and a radiator. Door to:-

## En Suite

## 7' 6" x 4' 7" (2.29m x 1.40m)

Velux window to the rear of the property with vinyl flooring. Aqualisa shower, close coupled w/c, hand basin, extractor fan and a heated towel rail.

Ground Floor Approx. 40.1 sq. metres (431.7 sq. feet)

# Second Floor

Approx. 26.6 sq. metres (286.8 sq. feet)

These particulars are intended to give a fair and reliable description of the property but no responsibility for any inaccuracy or error can be accepted and do not constitute an offer or contract. We have not tested any services or appliances (including central heating if fitted) referred to in these particulars and purchasers are advised to satisfy themselves as to the working order and condition, if a property is unoccupied at any time there may be reconnection charges for any switched off/disconnected or drained services or appliances. All measurements are approximate.