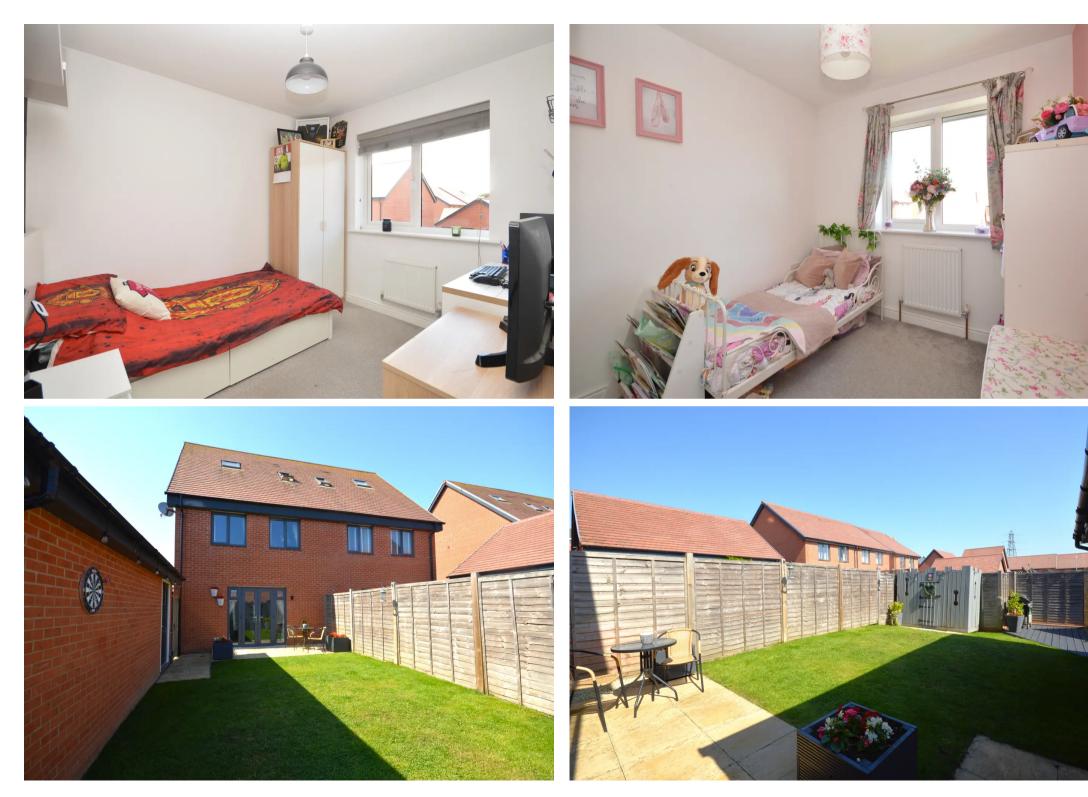

#### Bedroom

9' 7" x 8' 6" (2.92m x 2.59m) UPVC double glazed window to the front of the property with carpeted floor coverings and a radiator.

## Bedroom

11' 1" x 7' 9" (3.38m x 2.37m) UPVC double glazed window to the rear of the property with carpeted floor coverings and a radiator.

## Bedroom

11' 6" x 7' 9" (3.50m x 2.35m) UPVC double glazed window to the rear of the property with carpeted floor coverings and a radiator.

## 15' 9" x 12' 2" (4.81m x 3.72m)

UPVC double glazed patio door out to the garden with separate windows either side, carpeted floor coverings with a radiator.