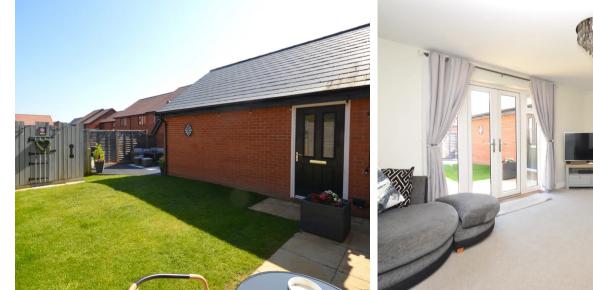

## Folkestone, Folkestone

Charming 4-bed semi-detached townhouse with natural light, well-decorated interior, and lovely garden. Guide price £390,000 - £400,000. Off-road parking, garage, and EPC Rating "B". Ideal for outdoor living with patio, lawn, and decking area. Council Tax band: D

## Lounge / Diner

## 15' 9" x 12' 2" (4.81m x 3.72m)

UPVC double glazed patio door out to the garden with separate windows either side, carpeted floor coverings with a radiator.