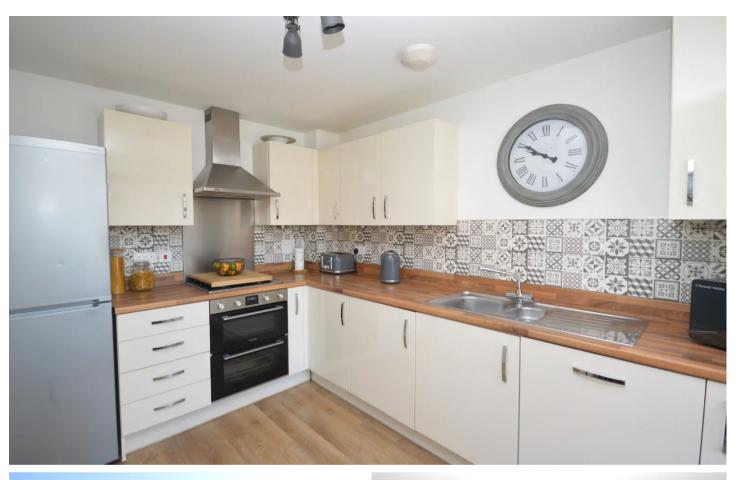

#### Kitchen

## 11' 4" x 10' 1" (3.46m x 3.07m)

UPVC double glazed window to thew front of the property with fitted vertical slatted blinds. Matching wall and base units with integrated double oven, gas hob, extractor fan, washing machine and dishwasher. Space for a freestanding fridge/freezer and space for a small table. Cupboard housing the boiler and Karndean flooring.