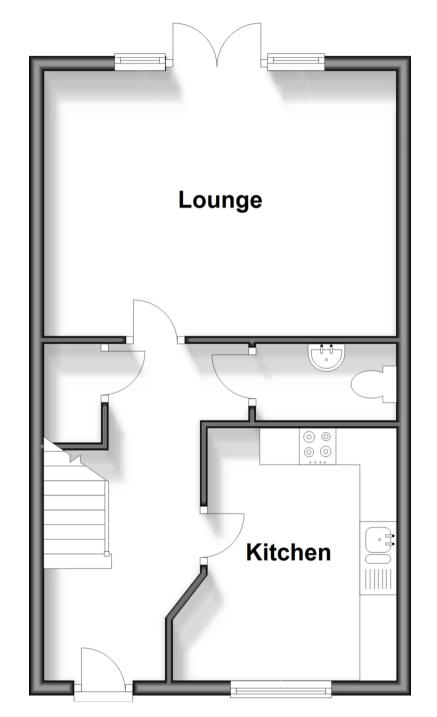

#### **Entrance Hall**

## 15' 10" x 7' 1" (4.82m x 2.15m)

Composite glazed front door with Karndean flooring, stairs to first floor landing with space under the stairs and a separate storage cupboard. Designer radiator and doors to:-

#### Kitchen

## 11' 4" x 10' 1" (3.46m x 3.07m)

UPVC double glazed window to thew front of the property with fitted vertical slatted blinds. Matching wall and base units with integrated double oven, gas hob, extractor fan, washing machine and dishwasher. Space for a freestanding fridge/freezer and space for a small table. Cupboard housing the boiler and Karndean flooring.

## Lounge / Diner

## 15' 9" x 12' 2" (4.81m x 3.72m)

UPVC double glazed patio door out to the garden with separate windows either side, carpeted floor coverings with a radiator.

## w/c

6' 3" x 3' 5" (1.91m x 1.05m) Internal room with close coupled w/c, hand basin, extractor fan and a radiator.