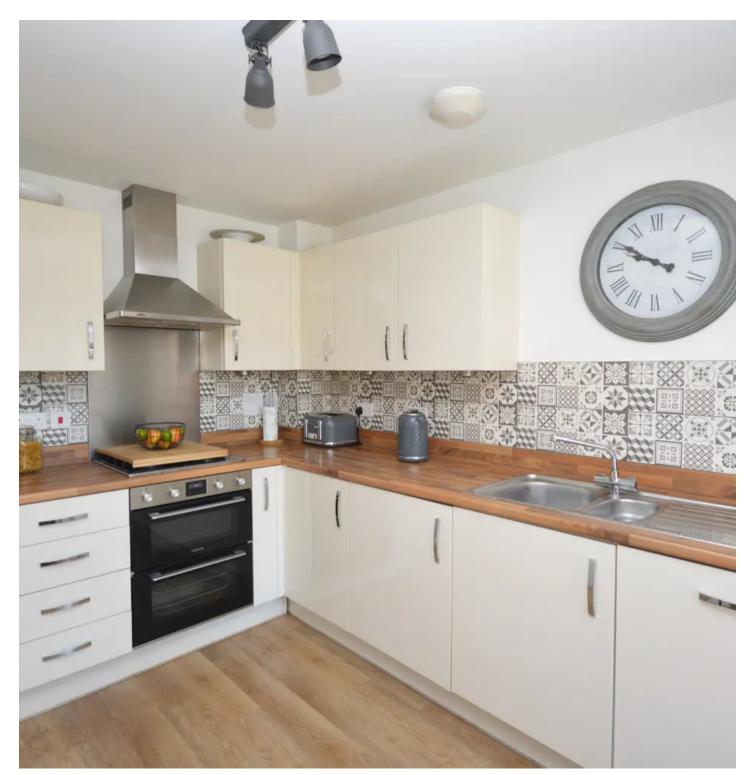

#### Kitchen

## 11' 4" x 10' 1" (3.46m x 3.07m)

UPVC double glazed window to thew front of the property with fitted vertical slatted blinds. Matching wall and base units with integrated double oven, gas hob, extractor fan, washing machine and dishwasher. Space for a freestanding fridge/freezer and space for a small table. Cupboard housing the boiler and Karndean flooring.