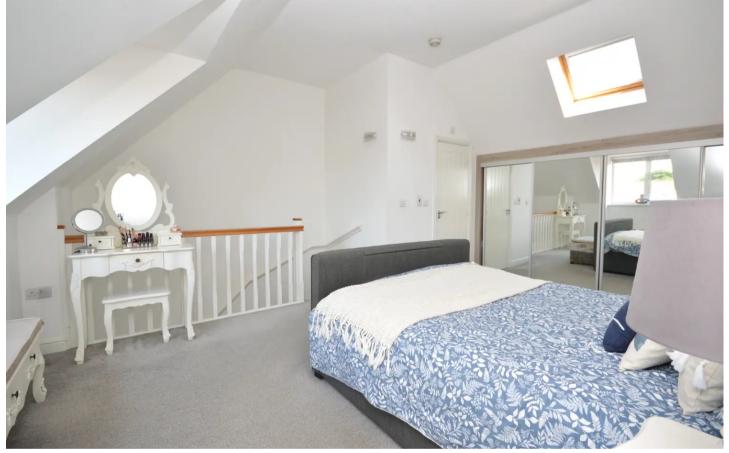

## Bedroom (Second Floor)

10' 9" x 18' 0" (3.27m x 5.49m)

UPVC double glazed Dorma window to the front with Velux window to the rear. Carpeted floor coverings with large fitted wardrobe and a radiator. Door to:-

## En Suite

## 7' 6" x 4' 7" (2.29m x 1.40m)

Velux window to the rear of the property with vinyl flooring. Aqualisa shower, close coupled w/c, hand basin, extractor fan and a heated towel rail.

Ground Floor Approx. 40.1 sq. metres (431.7 sq. feet)