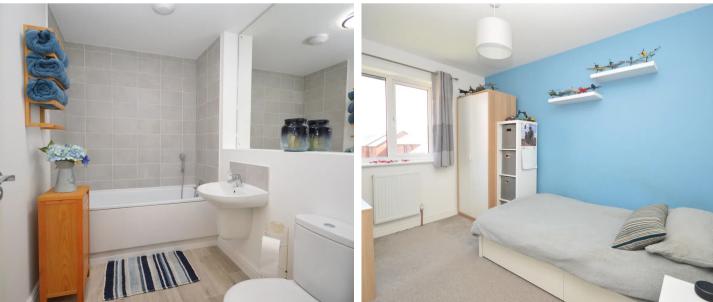

## Bathroom

## 8' 5" x 5' 7" (2.56m x 1.71m)

Internal room with vinyl flooring. Bath with shower attachment, hand basin, close couple w/c, large fitted mirror, extractor fan and heated towel rail.

#### Bedroom

9' 7" x 8' 6" (2.92m x 2.59m) UPVC double glazed window to the front of the property with carpeted floor coverings and a radiator.

## Bedroom

11' 1" x 7' 9" (3.38m x 2.37m) UPVC double glazed window to the rear of the property with carpeted floor coverings and a radiator.

## Bedroom

11' 6" x 7' 9" (3.50m x 2.35m) UPVC double glazed window to the rear of the property with carpeted floor coverings and a radiator.