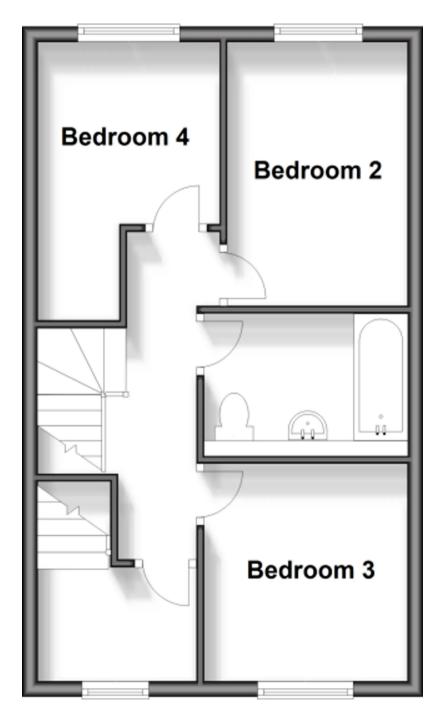

#### **First Floor Landing**

#### 19' 3" x 7' 0" (5.88m x 2.14m)

UPVC double glazed window to the front of the property with carpeted floor coverings, two radiators, stairs to second floor landing and area for small home office area to the front. Doors to:-

#### Bedroom

9' 7" x 8' 6" (2.92m x 2.59m) UPVC double glazed window to the front of the property with carpeted floor coverings and a radiator.

## Bedroom

11' 1" x 7' 9" (3.38m x 2.37m) UPVC double glazed window to the rear of the property with carpeted floor coverings and a radiator.

## Bedroom

11' 6" x 7' 9" (3.50m x 2.35m) UPVC double glazed window to the rear of the property with carpeted floor coverings and a radiator.

## Bathroom

## 8' 5" x 5' 7" (2.56m x 1.71m)

Internal room with vinyl flooring. Bath with shower attachment, hand basin, close couple w/c, large fitted mirror, extractor fan and heated towel rail.

First Floor Approx. 40.1 sq. metres (431.7 sq. feet)