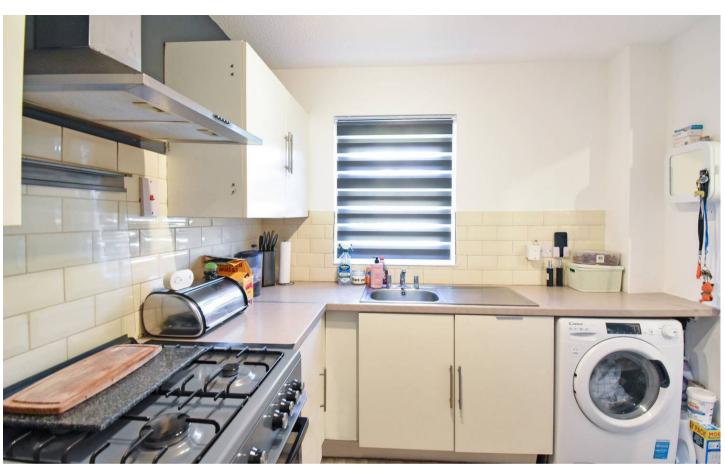

#### Kitchen

9' 9" x 8' 5" (2.97m x 2.57m)

Range of white fronted cupboards and drawers beneath work surfaces, wall mounted units, window to front, stainless steel sink with mixer tap and drainer, space for freestanding cooker with extractor fan over, space and plumbing for washing machine.