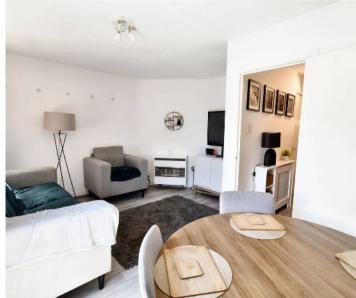

# Lounge/Diner

14' 8" x 12' 6" (4.47m x 3.81m)

With patio doors and window to rear, gas fireplace.