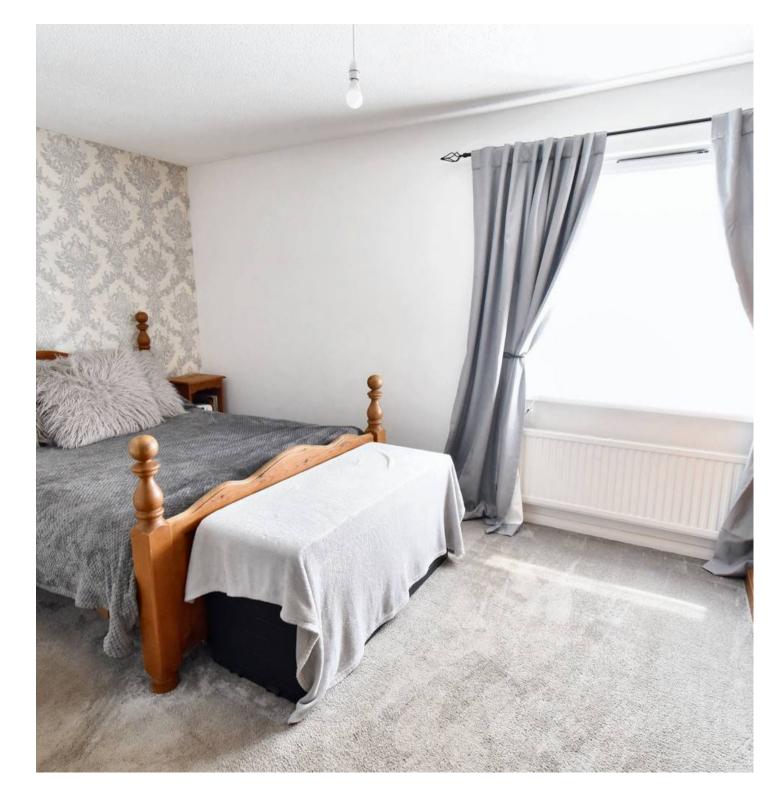

Range of white fronted cupboards and drawers beneath work surfaces, wall mounted units, window to front, stainless steel sink with mixer tap and drainer, space for freestanding cooker with extractor fan over, space and plumbing for washing machine.

# Lounge/Diner

14' 8" x 12' 6" (4.47m x 3.81m)

With patio doors and window to rear, gas fireplace.

### Landing

Airing cupboard.

#### **Bedroom**

14' 8" x 12' 6" (4.47m x 3.81m) Carpeted with window to rear.

#### **Bedroom**

9' 9" x 8' 5" (2.97m x 2.57m)

Carpeted with window to front.

#### Bathroom

White suite comprising low level wc, wash hand basin, panelled bath with obscured window to front.







# FRONT GARDEN

Laid to lawn with path to front door and gated side access.

# GARDEN

Laid to lawn with timber shed and gated area.



Ground Floor 1st Floor







These particulars are intended to give a fair and reliable description of the property but no responsibility for any inaccuracy or error can be accepted and do not constitute an offer or contract. We have not tested any services or appliances (including central heating if fitted) referred to in these particulars and purchasers are advised to satisfy themselves as to the working order and condition, if a property is unoccupied at any time there may be reconnection charges for any switched off/disconnected or drained services or appliances. All measurements are approximate.

# Andrew & Co Estate Agents - Ashford

01233 632383

info@andrewandco.co.uk