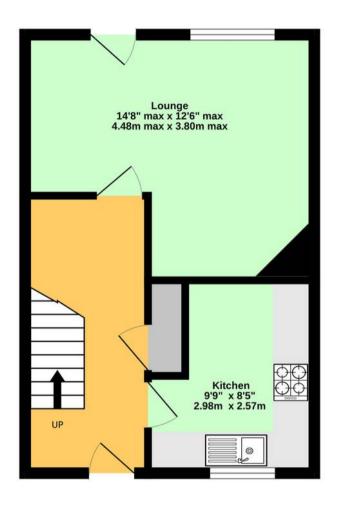

#### Kitchen

9' 9" x 8' 5" (2.97m x 2.57m)

Range of white fronted cupboards and drawers beneath work surfaces, wall mounted units, window to front, stainless steel sink with mixer tap and drainer, space for freestanding cooker with extractor fan over, space and plumbing for washing machine.

# Lounge/Diner

14' 8" x 12' 6" (4.47m x 3.81m)

With patio doors and window to rear, gas fireplace.