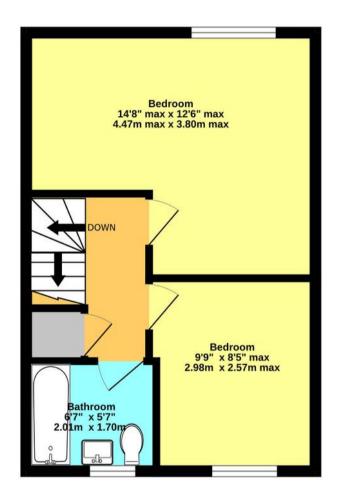

#### **Bedroom**

14' 8" x 12' 6" (4.47m x 3.81m) Carpeted with window to rear.

#### **Bedroom**

9' 9" x 8' 5" (2.97m x 2.57m)

Carpeted with window to front.

#### Bathroom

White suite comprising low level wc, wash hand basin, panelled bath with obscured window to front.