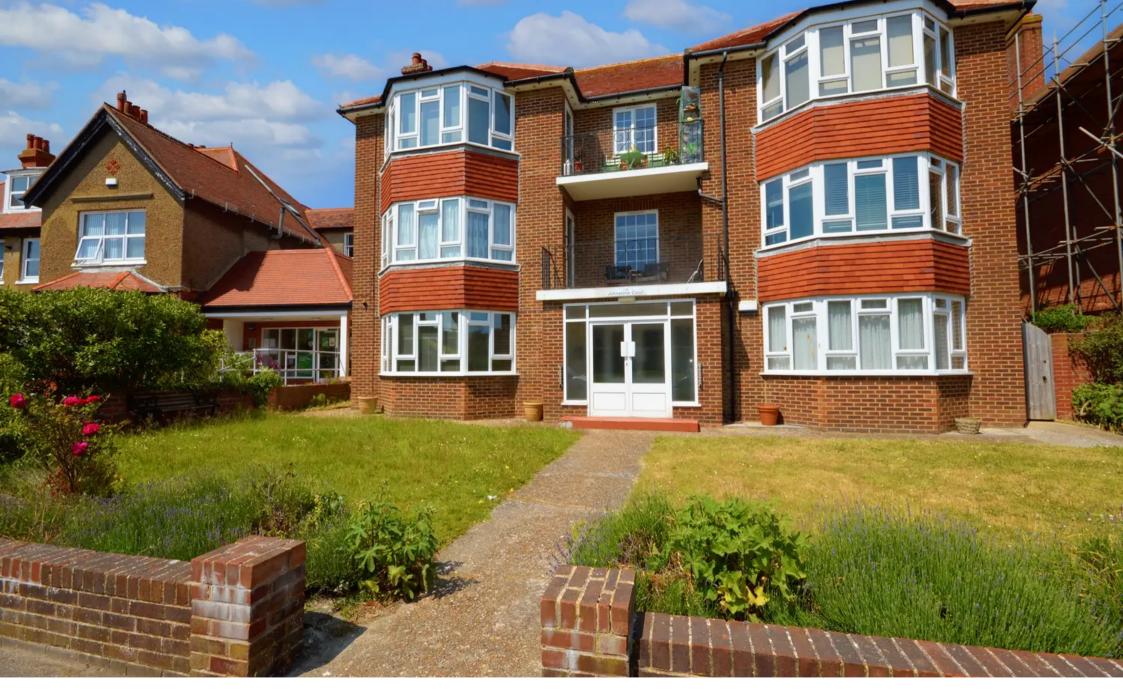

## Johnstone Court, Folkestone

Offered to the market with NO ONWARD CHAIN is the spacious two bedroom ground floor apartment with a private garden. With a large lounge/diner, seperate kitchen, two double bedrooms and two bathrooms as well as a garage and off road parking. All in a convenient location close to amenities and the coast. Council Tax band: B

Tenure: Leasehold

- NO ONWARD CHAIN
- Ground Floor Apartment
- Private Garden
- Two Double Bedrooms
- Large Lounge/Diner
- Two Bathrooms
- Garage & Off Road Parking
- 979 Year Lease

Entrance Hall 9' 5" x 10' 2" (2.87m x 3.11m)