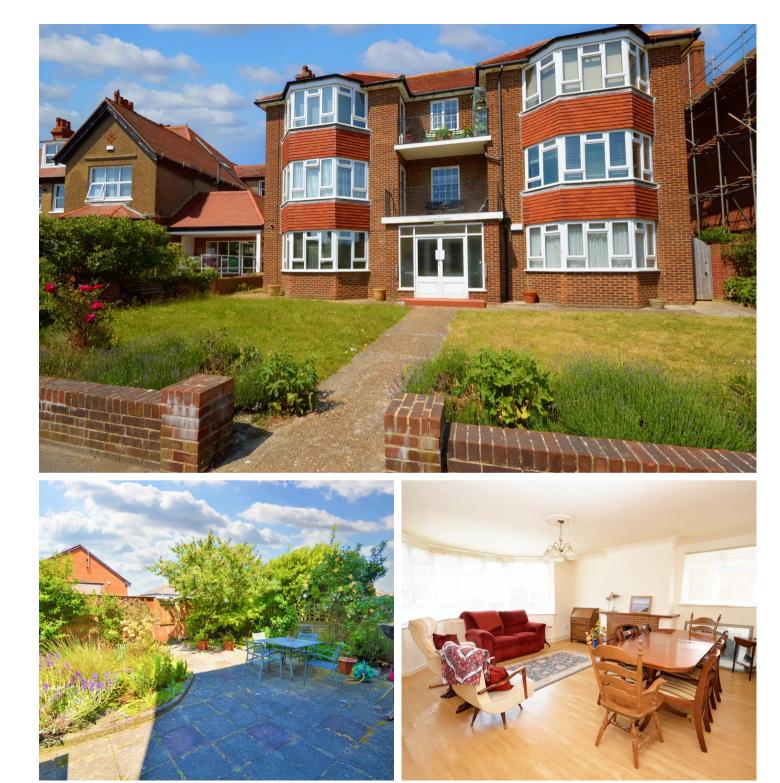

## Johnstone Court, Folkestone

Offered to the market with NO ONWARD CHAIN is the spacious two bedroom ground floor apartment with a private garden. With a large lounge/diner, seperate kitchen, two double bedrooms and two bathrooms as well as a garage and off road parking. All in a convenient location close to amenities and the coast. Council Tax band: B

Tenure: Leasehold

- NO ONWARD CHAIN
- Ground Floor Apartment
- Private Garden
- Two Double Bedrooms
- Large Lounge/Diner
- Two Bathrooms
- Garage & Off Road Parking
- 979 Year Lease

Entrance Hall 9' 5" x 10' 2" (2.87m x 3.11m)

Lounge/Diner 15' 3" x 16' 6" (4.64m x 5.03m)

**Kitchen** 7' 5" x 16' 6" (2.25m x 5.02m)

**Bedroom** 14' 6" x 11' 5" (4.41m x 3.48m)

En-Suite

**Bedroom** 13' 11" x 9' 10" (4.24m x 3m)

Bathroom