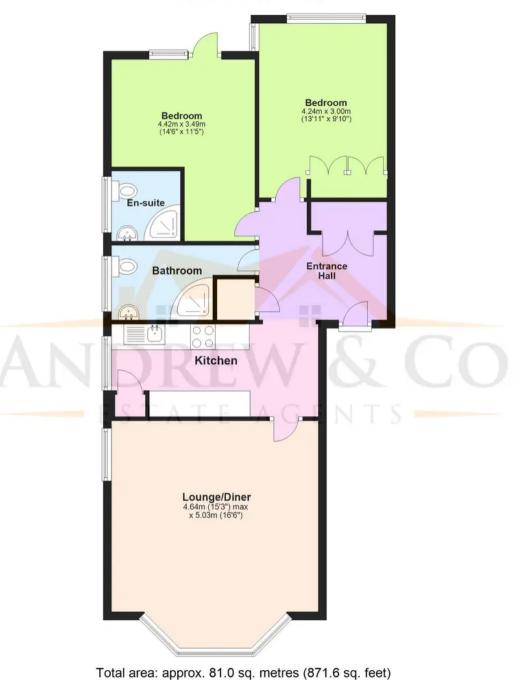

Lounge/Diner 15' 3" x 16' 6" (4.64m x 5.03m)

**Kitchen** 7' 5" x 16' 6" (2.25m x 5.02m)

**Bedroom** 14' 6" x 11' 5" (4.41m x 3.48m)

En-Suite

**Bedroom** 13' 11" x 9' 10" (4.24m x 3m)

Bathroom

## Ground Floor

Approx. 81.0 sq. metres (871.6 sq. feet)

Plans are for layout purposes only and are not drawn to scale, with any doors, windows and other internal features merely intended as a guide. Plan produced using PlanUp.