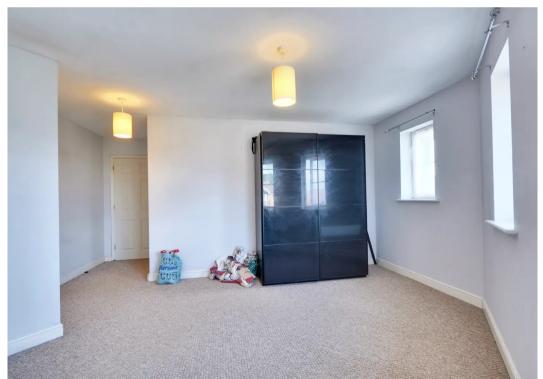

#### Bedroom 1

14' 2" x 10' 10" (4.33m x 3.29m)

Windows to the front, radiator, carpet.

#### Bedroom 2

8' 0" x 8' 8" (2.43m x 2.63m) Window to the front, radiator, carpet.