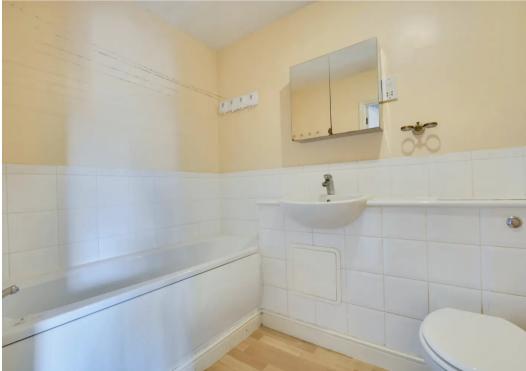

#### **Bathroom**

Comprising a bath, WC, wash basin, shaver socket, extractor fan, partly tiled walls and vinyl flooring.