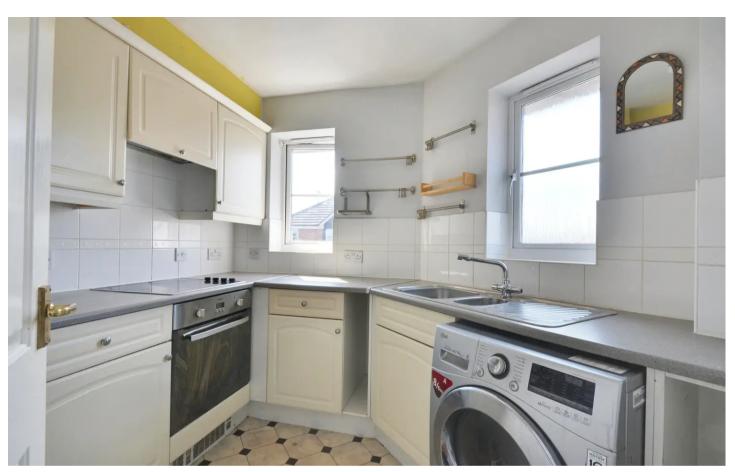

#### Kitchen

6' 7" x 5' 8" (2.00m x 1.73m)

Matching wall and base units with worksurfaces over and inset 1.5 bowl stainless steel sink/drainer, built-in electric oven, hob and extractor hood, plumbing for washing machine, space for fridge/freezer. Tiled splashback, vinyl flooring, windows to the front.