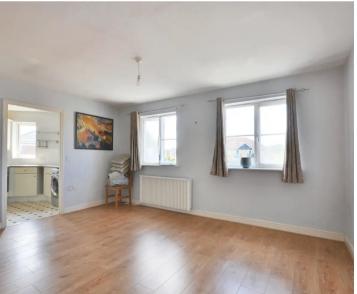

### **Living Room**

13' 0" x 14' 6" (3.96m x 4.41m)

Windows to the front, radiator, laminate wood flooring. Door to Kitchen.