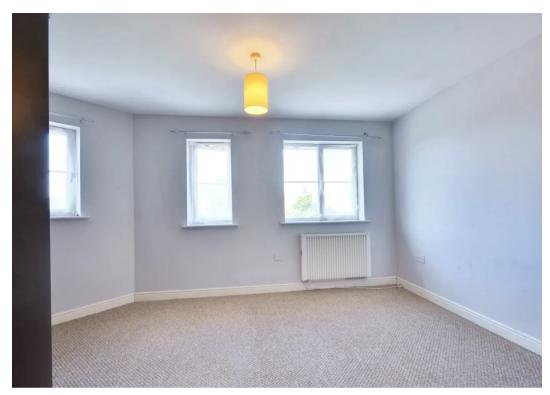

#### Bedroom 1

14' 2" x 10' 10" (4.33m x 3.29m)

Windows to the front, radiator, carpet.