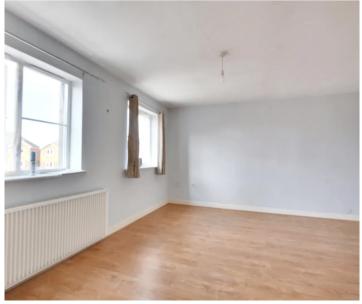

### **Living Room**

13' 0" x 14' 6" (3.96m x 4.41m)

Windows to the front, radiator, laminate wood flooring. Door to Kitchen.