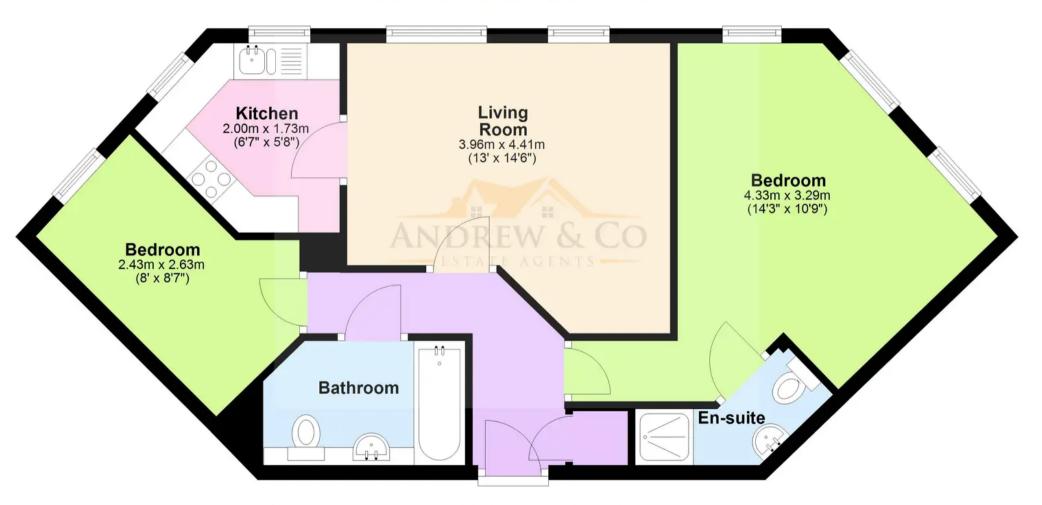

# **Second Floor**

Approx. 59.3 sq. metres (638.4 sq. feet)

Total area: approx. 59.3 sq. metres (638.4 sq. feet)

Plans are for layout purposes only and not drawn to scale, with any doors, windows and other internal features merely intended as a guide.

Plan produced using PlanUp.

These particulars are intended to give a fair and reliable description of the property but no responsibility for any inaccuracy or error can be accepted and do not constitute an offer or contract. We have not tested any services or appliances (including central heating if fitted) referred to in these particulars and purchasers are advised to satisfy themselves as to the working order and condition, if a property is unoccupied at any time there may be reconnection charges for any switched off/disconnected or drained services or appliances. All measurements are approximate.