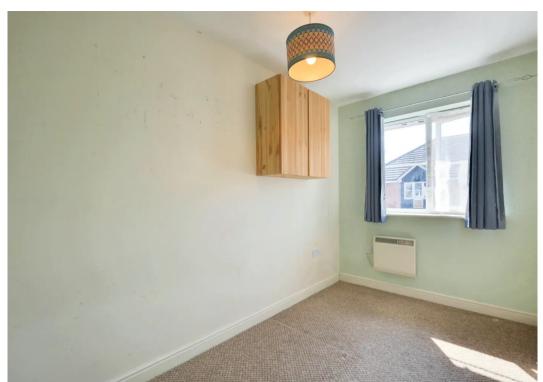

#### Bedroom 2

8' 0" x 8' 8" (2.43m x 2.63m) Window to the front, radiator, carpet.