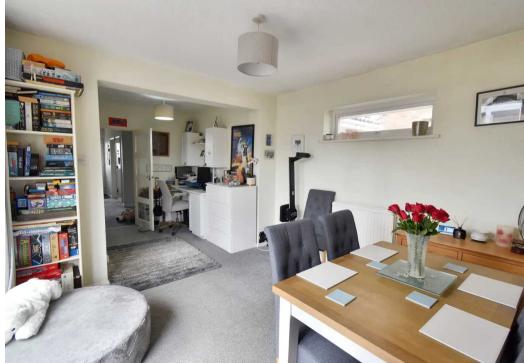

## Lounge

14' 9" x 11' 11" (4.50m x 3.63m) Carpeted with window to front

# Dining Room/Family Room

19' 4" x 10' 8" (5.89m x 3.25m)

Carpeted with patio doors leading to patio area, and further window to side.