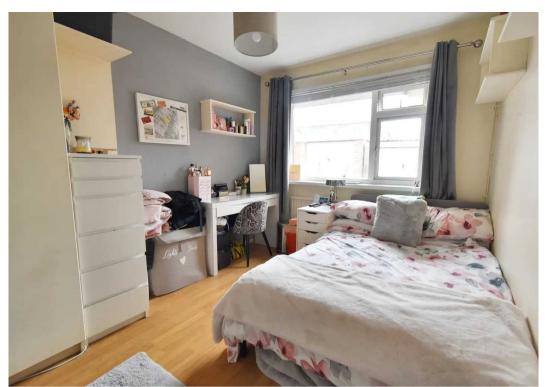

#### **Bedroom**

11' 11" x 10' 10" (3.63m x 3.30m) Carpeted with window to rear.

#### **Bedroom**

12' 4" x 8' 11" (3.76m x 2.72m) With window to rear.