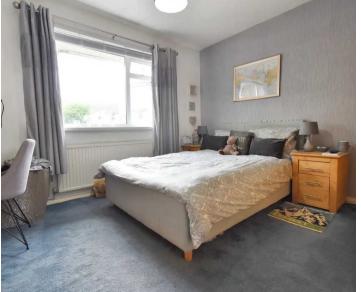

#### **Bedroom**

11' 11" x 10' 10" (3.63m x 3.30m) Carpeted with window to rear.

#### **Bedroom**

12' 4" x 8' 11" (3.76m x 2.72m) With window to rear.