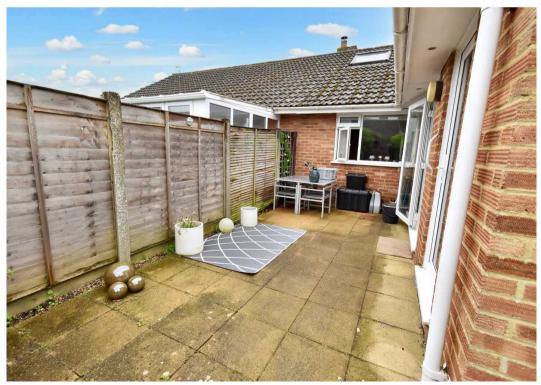

### **GARDEN**

Laid with artificial lawn for ease of maintenance with patio area and range of shrub and flower borders, there is also gated side access to garage.