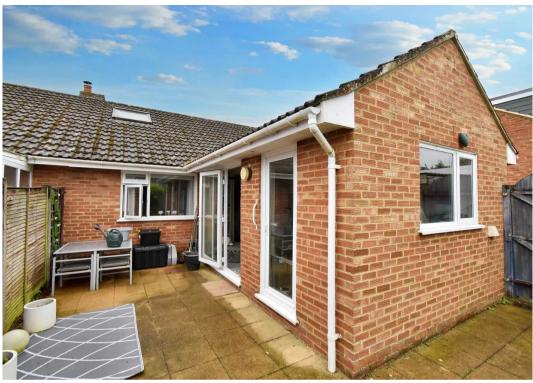

### **GARDEN**

Laid with artificial lawn for ease of maintenance with patio area and range of shrub and flower borders, there is also gated side access to garage.