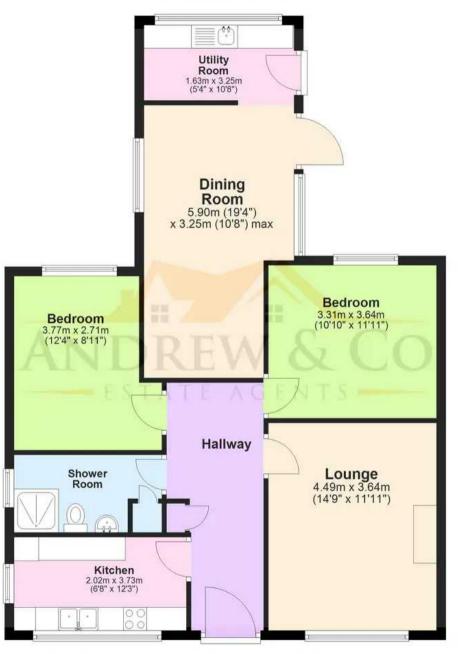

# Hallway

With storage cupboard and doors leading to all principle rooms.

#### Kitchen

12' 3" x 6' 8" (3.73m x 2.03m)

With range of cupboards beneath worksurfaces and wall mounted units, double aspect with window to front and side, double stainless steel sink with mixer tap, space for freestanding oven.

#### **Shower Room**

With low level wc, wash hand basin, tiled shower cubicle, obscured window to side.

## Lounge

14' 9" x 11' 11" (4.50m x 3.63m) Carpeted with window to front

# Dining Room/Family Room

19' 4" x 10' 8" (5.89m x 3.25m)

Carpeted with patio doors leading to patio area, and further window to side.

# **Utility Room**

10' 8" x 5' 4" (3.25m x 1.63m)

With window to rear and door to side. Space and plumbing for washing machine, range of cupboards and sink.

#### **Bedroom**

11' 11" x 10' 10" (3.63m x 3.30m) Carpeted with window to rear.

#### **Bedroom**

12' 4" x 8' 11" (3.76m x 2.72m) With window to rear.

# **Ground Floor**

Approx. 88.4 sq. metres (951.9 sq. feet)

Total area: approx. 88.4 sq. metres (951.9 sq. feet)

These particulars are intended to give a fair and reliable description of the property but no responsibility for any inaccuracy or error can be accepted and do not constitute an offer or contract. We have not tested any services or appliances (including central heating if fitted) referred to in these particulars and purchasers are advised to satisfy themselves as to the working order and condition, if a property is unoccupied at any time there may be reconnection charges for any switched off/disconnected or drained services or appliances. All measurements are approximate.