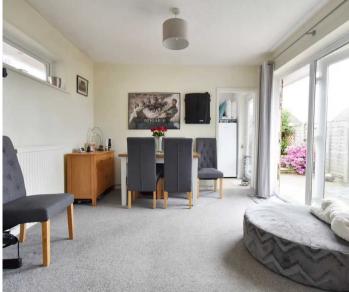

# Dining Room/Family Room

19' 4" x 10' 8" (5.89m x 3.25m)

Carpeted with patio doors leading to patio area, and further window to side.