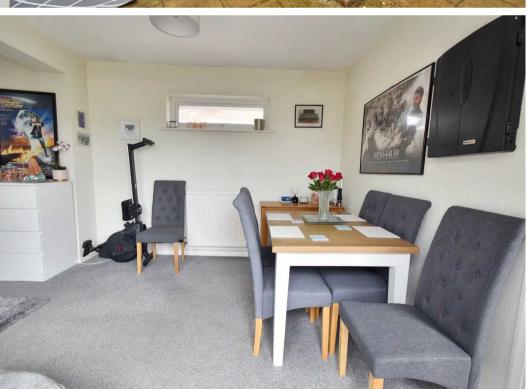

# Dining Room/Family Room

19' 4" x 10' 8" (5.89m x 3.25m)

Carpeted with patio doors leading to patio area, and further window to side.