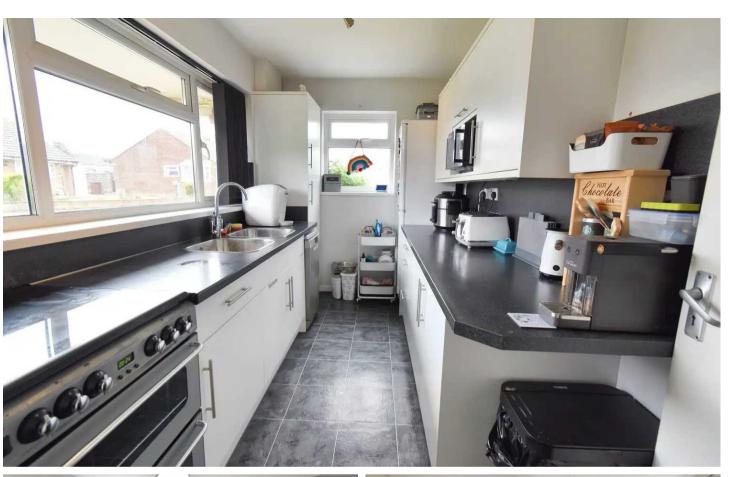

#### Kitchen

12' 3" x 6' 8" (3.73m x 2.03m)

With range of cupboards beneath worksurfaces and wall mounted units, double aspect with window to front and side, double stainless steel sink with mixer tap, space for freestanding oven.