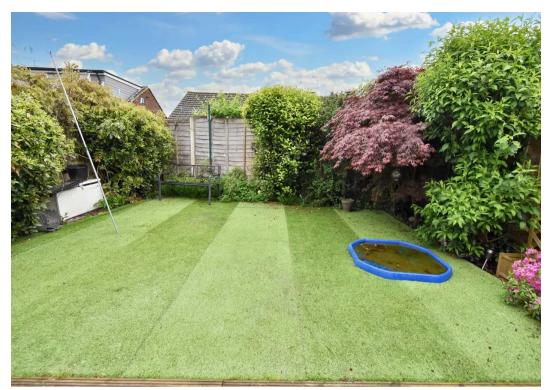

### **GARDEN**

Laid with artificial lawn for ease of maintenance with patio area and range of shrub and flower borders, there is also gated side access to garage.