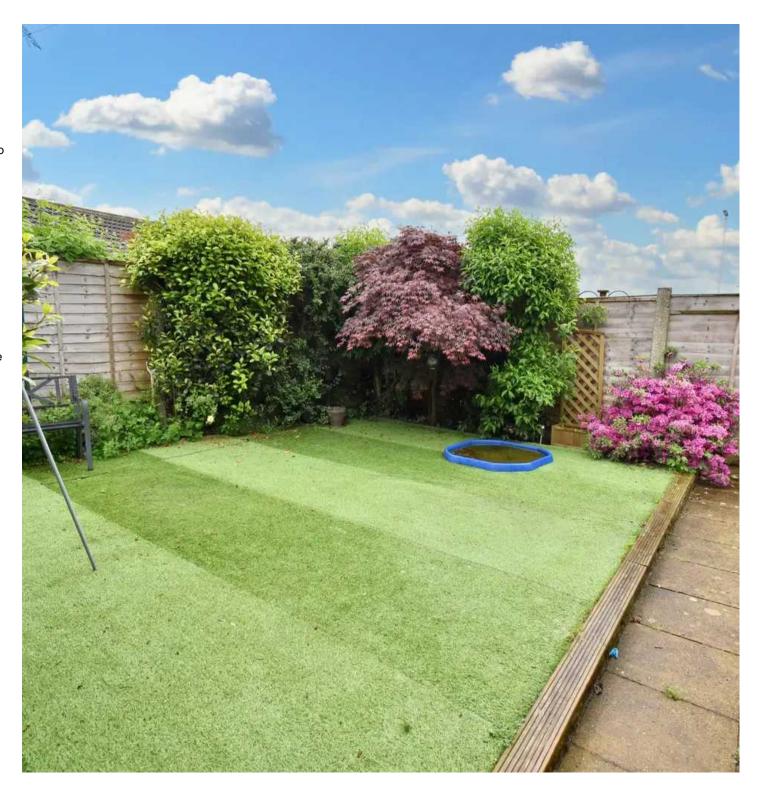

### **GARDEN**

Laid with artificial lawn for ease of maintenance with patio area and range of shrub and flower borders, there is also gated side access to garage.