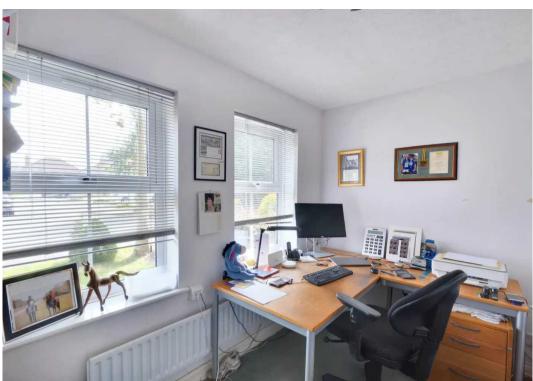

## Study

10' 4" x 6' 10" (3.15m x 2.08m)

Carpet laid to floor. Two window to the front. Radiator to the wall.