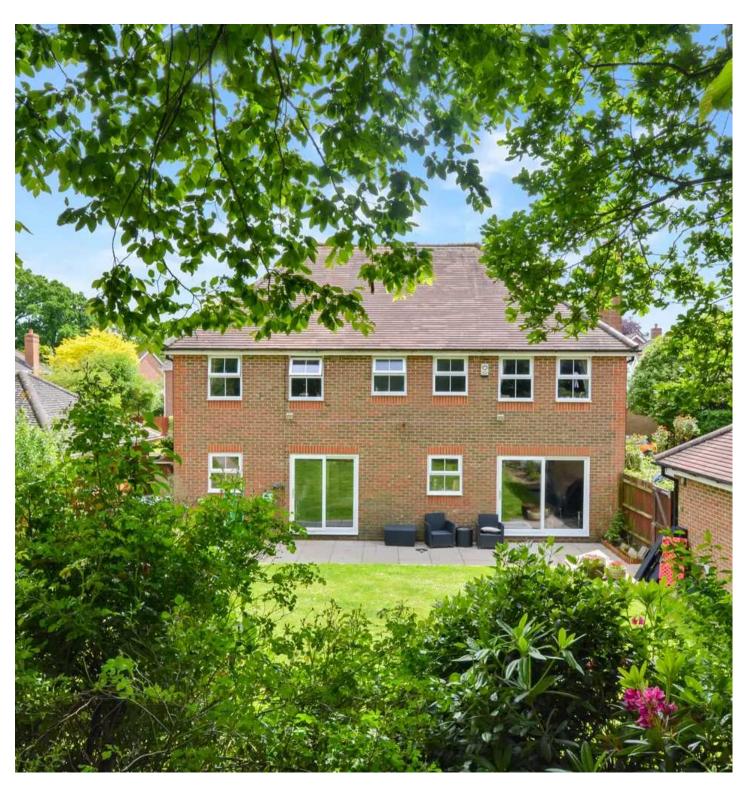

#### Rear Garden

Large mature rear garden that is mainly laid to lawn with a paved patio area. With planted borders and tree lined

Ground Floor 1st Floor

These particulars are intended to give a fair and reliable description of the property but no responsibility for any inaccuracy or error can be accepted and do not constitute an offer or contract. We have not tested any services or appliances (including central heating if fitted) referred to in these particulars and purchasers are advised to satisfy themselves as to the working order and condition, if a property is unoccupied at any time there may be reconnection charges for any switched off/disconnected or drained services or appliances. All measurements are approximate.