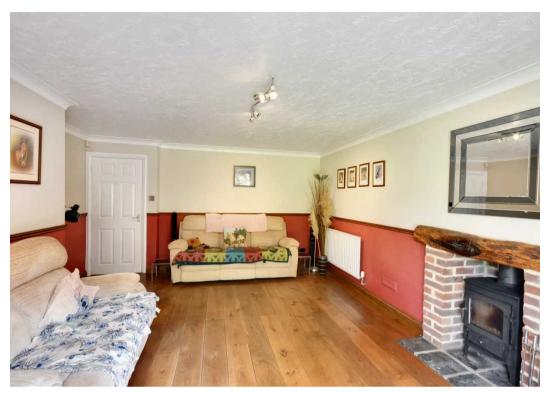

## Lounge

12' 0" x 16' 9" (3.67m x 5.11m)

Solid oak flooring. Two radiators to the wall. Feature fireplace with a log burner. Patio doors to the rear garden.