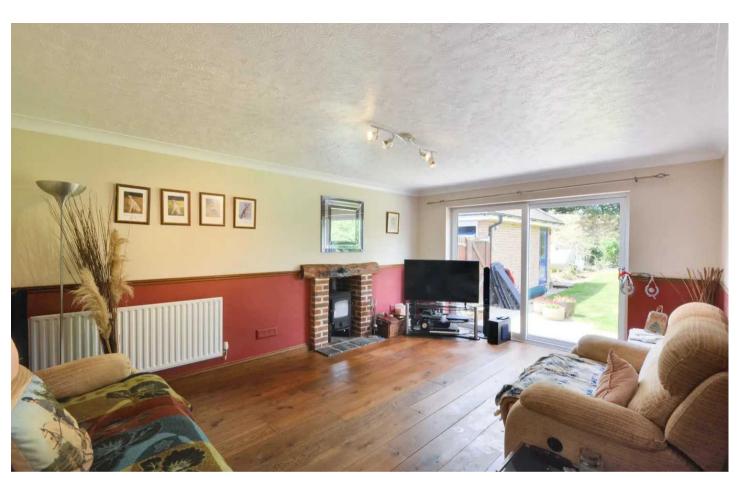

## Lounge

12' 0" x 16' 9" (3.67m x 5.11m)

Solid oak flooring. Two radiators to the wall. Feature fireplace with a log burner. Patio doors to the rear garden.