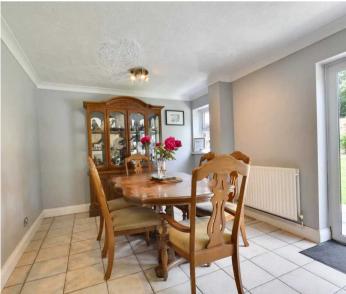

# **Dining Room**

11' 4" x 10' 2" (3.45m x 3.11m)

Carpet laid to floor. Radiator to the wall. Two windows to the front.