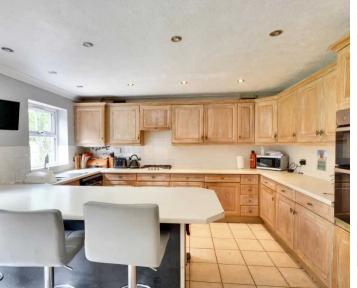

# Kitchen/Breakfast room

23' 10" x 13' 1" (7.27m x 3.98m)

Kitchen Area - Tiled floor. Window to the rear. Inset spot lamps. Work surface with a metal sink and drainer, gas hob with an overhead extractor, double oven. Breakfast bar. Wall and floor storage units. Worcester gas boiler. Space for a washing machine, dishwasher, fridge and freezer. Breakfast Area - Tiled floor. Two radiators to the wall. Window to the rear patio doors to the rear garden.