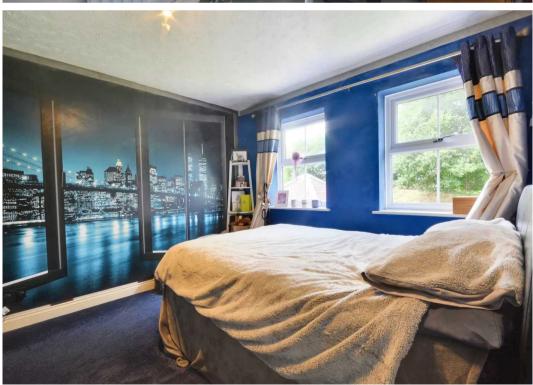

### **Bedroom**

9' 7" x 9' 2" (2.93m x 2.80m)

Carpet laid to floor. Radiator to the wall. Two windows to the front.

#### **Ensuite shower**

Carpet laid to floor. Radiator to the wall. Shower cubicle, W.C and washbasin.