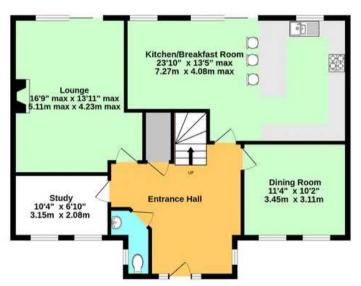

## **Entrance hallway**

Composite front door. Carpet laid to floor. Radiator to the wall. Window to the side. Inset spot lamps. Storage cupboard.

### Cloakroom

Carpet laid to floor. Window to the side. Radiator to the wall. W.C and washbasin.

## Study

10' 4" x 6' 10" (3.15m x 2.08m)

Carpet laid to floor. Two window to the front. Radiator to the wall.

# **Dining Room**

11' 4" x 10' 2" (3.45m x 3.11m)

Carpet laid to floor. Radiator to the wall. Two windows to the front.

## Lounge

12' 0" x 16' 9" (3.67m x 5.11m)

Solid oak flooring. Two radiators to the wall. Feature fireplace with a log burner. Patio doors to the rear garden.

# Kitchen/Breakfast room

23' 10" x 13' 1" (7.27m x 3.98m)

Kitchen Area - Tiled floor. Window to the rear. Inset spot lamps. Work surface with a metal sink and drainer, gas hob with an overhead extractor, double oven. Breakfast bar. Wall and floor storage units. Worcester gas boiler. Space for a washing machine, dishwasher, fridge and freezer. Breakfast Area - Tiled floor. Two radiators to the wall. Window to the rear patio doors to the rear garden.