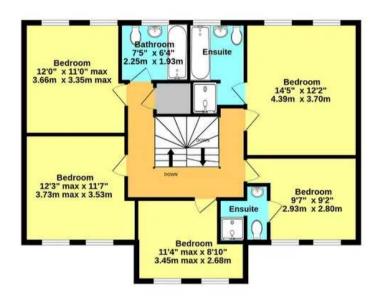

# Landing

Carpet laid to floor. Radiator to the wall. Storage cupboard housing the hot water tank. Loft access.

## **Family Bathroom**

Vinyl flooring. Part tiled walls. Window to the rear. Bath with an overhead rain shower, W.C and washbasin with a vanity unit.

#### **Bedroom**

14' 5" x 12' 2" (4.39m x 3.70m)

Carpet laid to the floor. Radiator to the wall. Two windows to the rear.

#### **En Suite Bathroom**

Carpet laid to floor. Radiator to the wall. Window to the rear. Shower cubicle. Bath, W.C and washbasin.

### **Bedroom**

9' 7" x 9' 2" (2.93m x 2.80m)

Carpet laid to floor. Radiator to the wall. Two windows to the front.

#### **Ensuite shower**

Carpet laid to floor. Radiator to the wall. Shower cubicle, W.C and washbasin.

#### **Bedroom**

11' 4" x 8' 10" (3.45m x 2.68m)

Carpet laid to floor. Radiator to the wall. Two windows to the front.

#### **Bedroom**

12' 3" x 11' 7" (3.73m x 3.53m)

Carpet laid to floor. Radiator to the wall. Two windows to the front.

#### **Bedroom**

12' 0" x 11' 0" (3.66m x 3.35m)

Carpet laid to floor. Radiator to the wall. Two windows to the rear. Front Garden

Laid to lawn with a paved pathway and planted borders. Side access to the rear garden from both sides of the house.