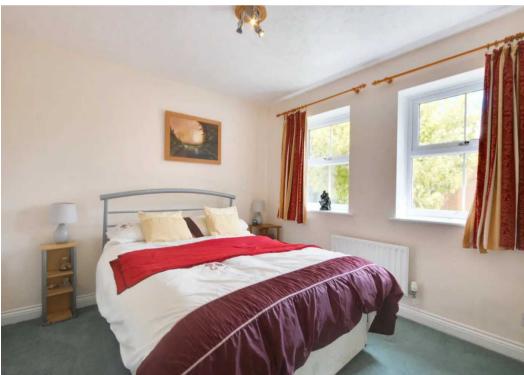

#### **Bedroom**

14' 5" x 12' 2" (4.39m x 3.70m)

Carpet laid to the floor. Radiator to the wall. Two windows to the rear.

#### **Bedroom**

11' 4" x 8' 10" (3.45m x 2.68m)

Carpet laid to floor. Radiator to the wall. Two windows to the front.

#### **Bedroom**

12' 3" x 11' 7" (3.73m x 3.53m)

Carpet laid to floor. Radiator to the wall. Two windows to the front.

#### **Bedroom**

12' 0" x 11' 0" (3.66m x 3.35m)

Carpet laid to floor. Radiator to the wall. Two windows to the rear. Front Garden

Laid to lawn with a paved pathway and planted borders. Side access to the rear garden from both sides of the house.