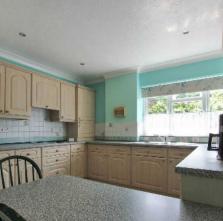

#### **Entrance Porch**

Hallway

Living Room

12' 4" x 16' 3" (3.75m x 4.96m)

Kitchen

10' 10" x 12' 0" (3.31m x 3.67m)

Bedroom

10' 10" x 16' 3" (3.31m x 4.96m)