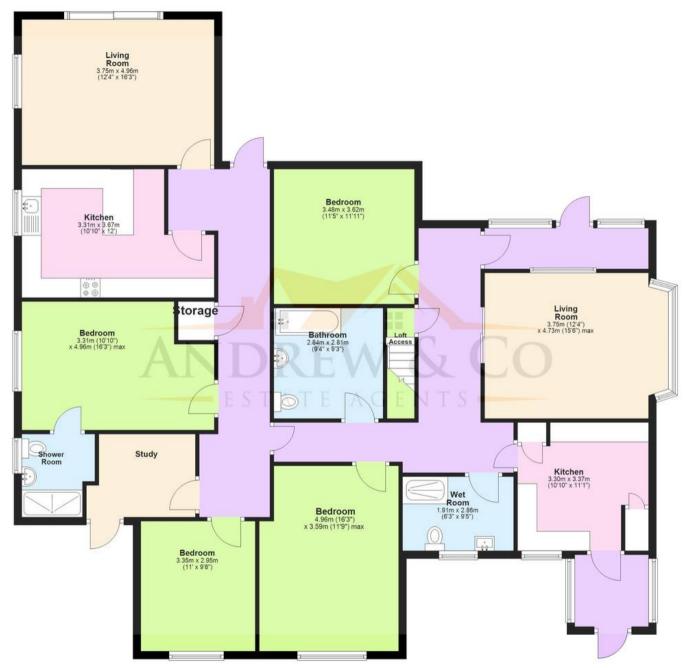

#### **Entrance Porch**

Hallway

Living Room

12' 4" x 16' 3" (3.75m x 4.96m)

Kitchen

10' 10" x 12' 0" (3.31m x 3.67m)

Bedroom

10' 10" x 16' 3" (3.31m x 4.96m)

**Ensuite Shower Room** 

**Home Office** 

Bedroom

11' 0" x 9' 8" (3.35m x 2.95m)

Bedroom

11' 9" x 16' 3" (3.59m x 4.96m)

Bathroom

Bedroom

11' 5" x 11' 11" (3.48m x 3.62m)

Living Room

12' 4" x 15' 6" (3.75m x 4.73m)

Kitchen

10' 10" x 11' 1" (3.30m x 3.37m)

**Wet Room** 

**Rear Porch** 

**Front Porch** 

#### **Ground Floor**

Approx. 177.7 sq. metres (1912.9 sq. feet)

Total area: approx. 177.7 sq. metres (1912.9 sq. feet)