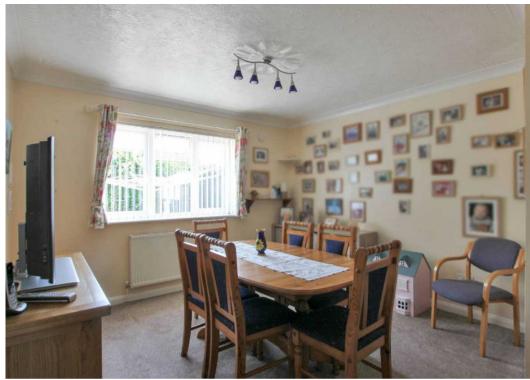

#### **Entrance Porch**

Hallway

Living Room

12' 4" x 16' 3" (3.75m x 4.96m)

Kitchen

10' 10" x 12' 0" (3.31m x 3.67m)

Bedroom

10' 10" x 16' 3" (3.31m x 4.96m)

11' 5" x 11' 11" (3.48m x 3.62m)

Living Room

12' 4" x 15' 6" (3.75m x 4.73m)

Kitchen

10' 10" x 11' 1" (3.30m x 3.37m)

**Wet Room** 

**Rear Porch** 

**Front Porch** 