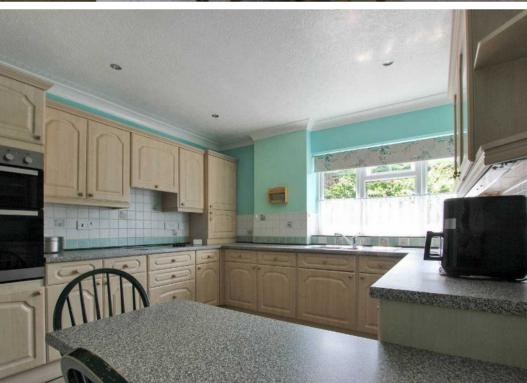

#### **Entrance Porch**

Hallway

Living Room

12' 4" x 16' 3" (3.75m x 4.96m)

Kitchen

10' 10" x 12' 0" (3.31m x 3.67m)

Bedroom

10' 10" x 16' 3" (3.31m x 4.96m)

11' 5" x 11' 11" (3.48m x 3.62m)

Living Room

12' 4" x 15' 6" (3.75m x 4.73m)

Kitchen

10' 10" x 11' 1" (3.30m x 3.37m)

**Wet Room** 

**Rear Porch** 

**Front Porch** 