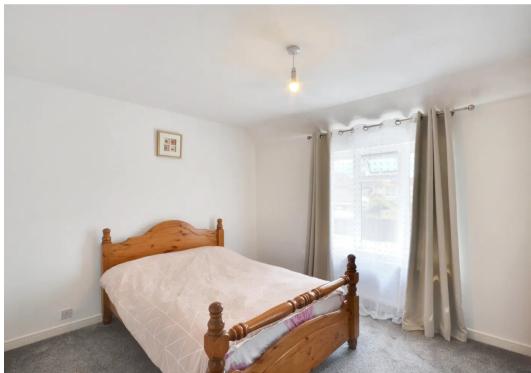

#### Bedroom 1

10' 6" x 12' 10" (3.21m x 3.91m)

Carpet laid to floor. Window to the rear. Radiator to the wall.

#### Bedroom 2

10' 6" x 10' 3" (3.21m x 3.12m)

Carpet laid to floor. Window to the rear. Radiator to the wall.

#### Bedroom 3

8' 3" x 8' 4" (2.51m x 2.54m)

Carpet laid to floor. Window to the front. Radiator to the wall.