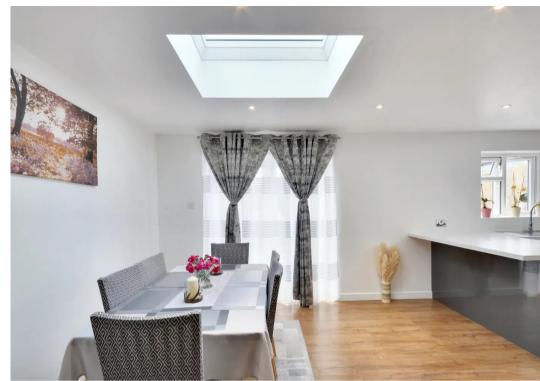

### Kitchen/Dining area

10' 9" x 22' 1" (3.27m x 6.74m)

Dining Area - Laminate flooring. Vertical radiator. Ceiling sky light. Inset spot lamps. French doors to the rear garden. Kitchen - Laminate flooring. Skylight to the ceiling. Window to the rear. Inset spot lamps. Worksurface with a metal sink and drainer. Electric hob, oven and overhead extractor. Integral fridge freezer and washing machine. Wall and floor storage units.