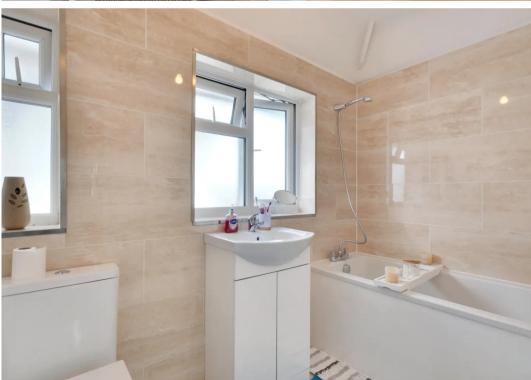

## Family Bathroom

5' 7" x 8' 3" (1.69m x 2.51m)

Tiles laid to floor. Part tiled walls. Two windows to the side. Heated towel radiator. Bath with an overhead shower, W.C and washbasin with a vanity unit.