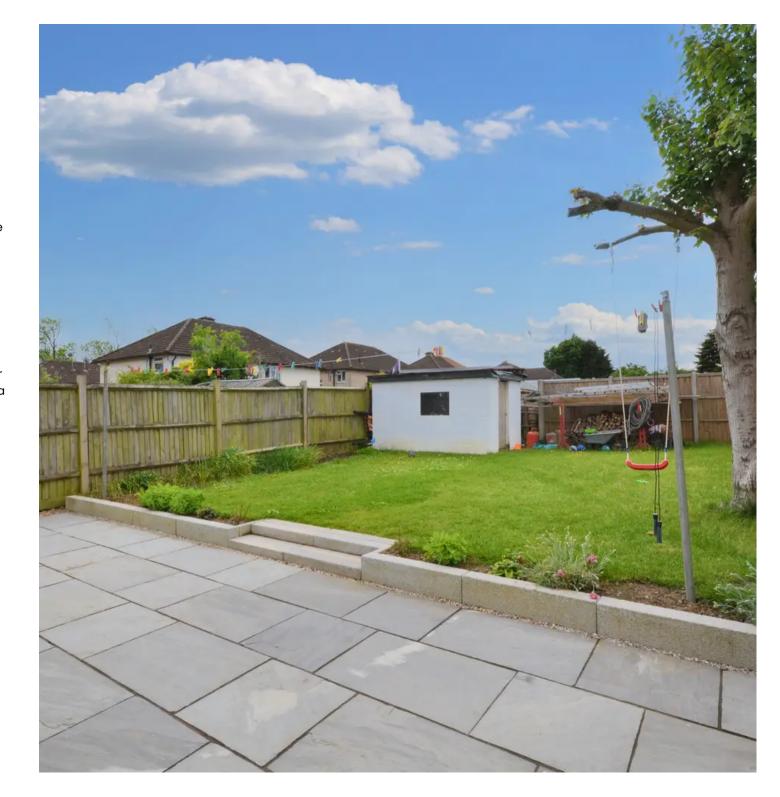

#### Rear Garden

Mainly laid to lawn with a large patio area, some flower borders. A block built shed and access to the front via a gate.