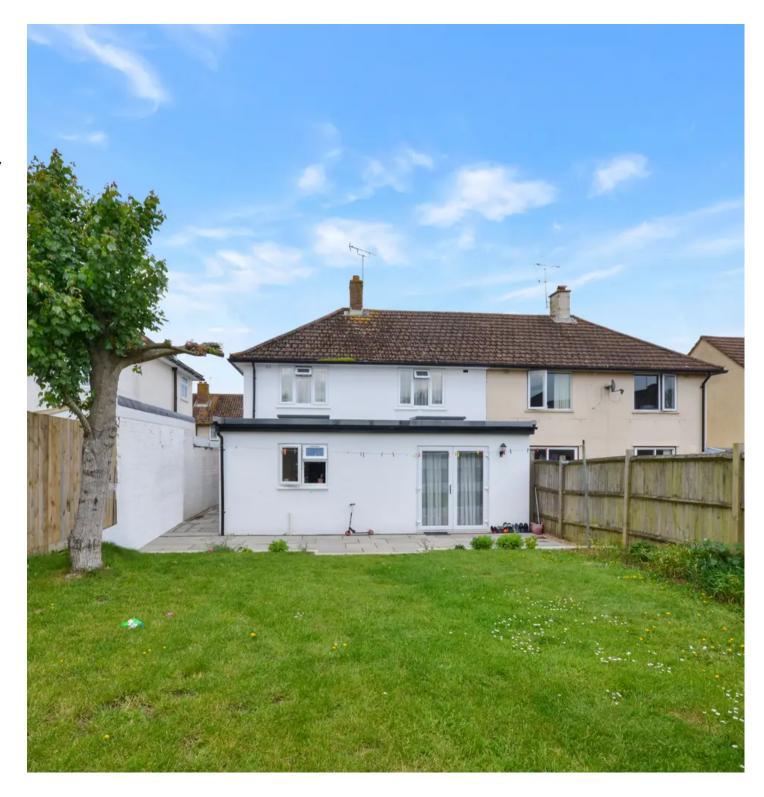

#### Rear Garden

Mainly laid to lawn with a large patio area, some flower borders. A block built shed and access to the front via a gate.