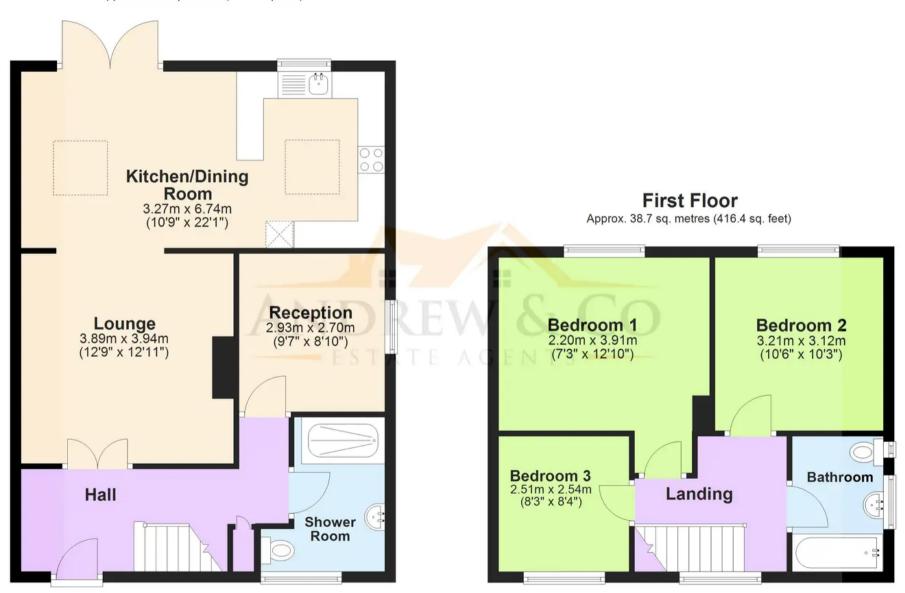

#### Lounge

12' 9" x 12' 11" (3.89m x 3.94m)

Laminate flooring. Vertical radiator. Feature fireplace.

### Kitchen/Dining area

10' 9" x 22' 1" (3.27m x 6.74m)

Dining Area - Laminate flooring. Vertical radiator. Ceiling sky light. Inset spot lamps. French doors to the rear garden. Kitchen - Laminate flooring. Skylight to the ceiling. Window to the rear. Inset spot lamps. Worksurface with a metal sink and drainer. Electric hob, oven and overhead extractor. Integral fridge freezer and washing machine. Wall and floor storage units.

## **Reception Room**

9' 7" x 8' 10" (2.93m x 2.70m)

Carpet laid to floor. Radiator to the wall. Window to the side.

#### **Shower Room**

9' 2" x 7' 7" (2.80m x 2.30m)

Tiled floor. Part tiled walls. Heated towel radiator. Window to the front. Large walk in shower cubicle. W.C and washbasin with an integral vanity unit.

#### Landing

Carpet laid to floor. Window to the side. Loft access.

## Family Bathroom

5' 7" x 8' 3" (1.69m x 2.51m)

Tiles laid to floor. Part tiled walls. Two windows to the side. Heated towel radiator. Bath with an overhead shower, W.C and washbasin with a vanity unit.

#### Bedroom 1

10' 6" x 12' 10" (3.21m x 3.91m)

Carpet laid to floor. Window to the rear. Radiator to the wall.

#### Bedroom 2

10' 6" x 10' 3" (3.21m x 3.12m)

Carpet laid to floor. Window to the rear. Radiator to the wall.

#### Bedroom 3

8' 3" x 8' 4" (2.51m x 2.54m)

Carpet laid to floor. Window to the front. Radiator to the wall.

## **Ground Floor**

Approx. 62.4 sq. metres (671.8 sq. feet)

Total area: approx. 101.1 sq. metres (1088.2 sq. feet)

Plans are for layout purposes only and not drawn to scale, with any doors, windows and other internal features merely intended as a guide.