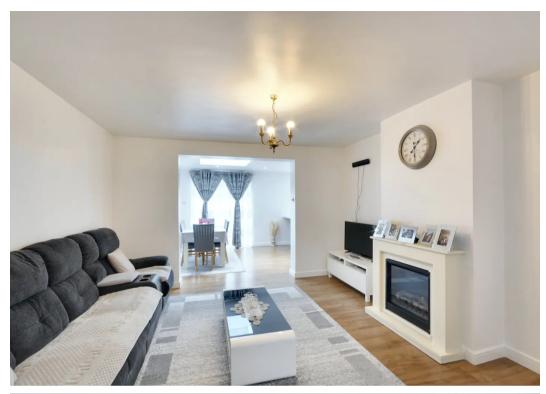

#### Lounge

12' 9" x 12' 11" (3.89m x 3.94m)

Laminate flooring. Vertical radiator. Feature fireplace.