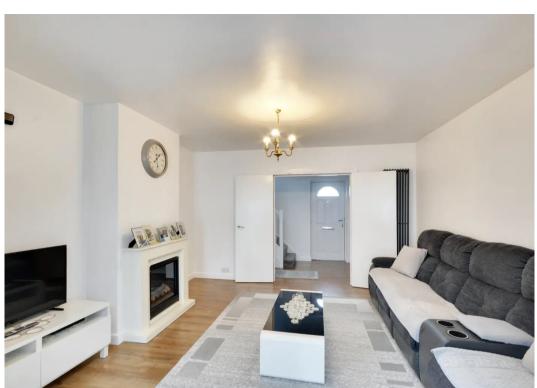

#### Lounge

12' 9" x 12' 11" (3.89m x 3.94m)

Laminate flooring. Vertical radiator. Feature fireplace.