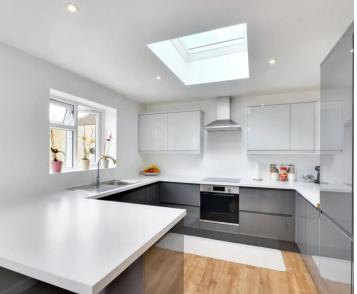

### Kitchen/Dining area

10' 9" x 22' 1" (3.27m x 6.74m)

Dining Area - Laminate flooring. Vertical radiator. Ceiling sky light. Inset spot lamps. French doors to the rear garden. Kitchen - Laminate flooring. Skylight to the ceiling. Window to the rear. Inset spot lamps. Worksurface with a metal sink and drainer. Electric hob, oven and overhead extractor. Integral fridge freezer and washing machine. Wall and floor storage units.