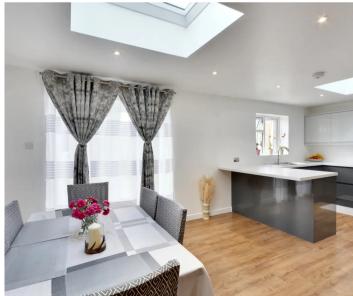

### Kitchen/Dining area

10' 9" x 22' 1" (3.27m x 6.74m)

Dining Area - Laminate flooring. Vertical radiator. Ceiling sky light. Inset spot lamps. French doors to the rear garden. Kitchen - Laminate flooring. Skylight to the ceiling. Window to the rear. Inset spot lamps. Worksurface with a metal sink and drainer. Electric hob, oven and overhead extractor. Integral fridge freezer and washing machine. Wall and floor storage units.