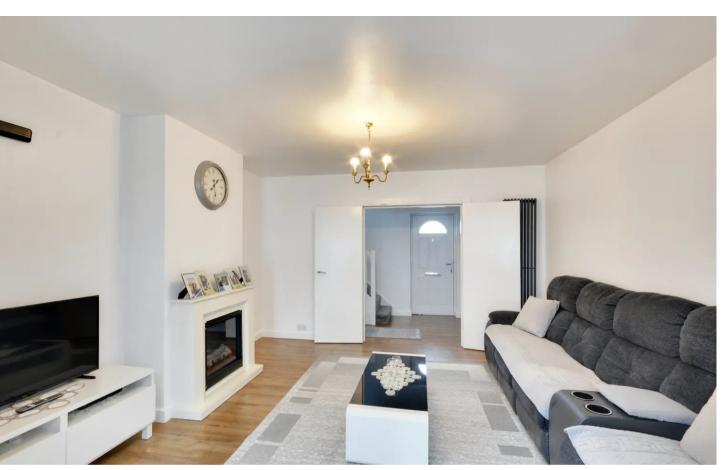

#### Lounge

12' 9" x 12' 11" (3.89m x 3.94m)

Laminate flooring. Vertical radiator. Feature fireplace.