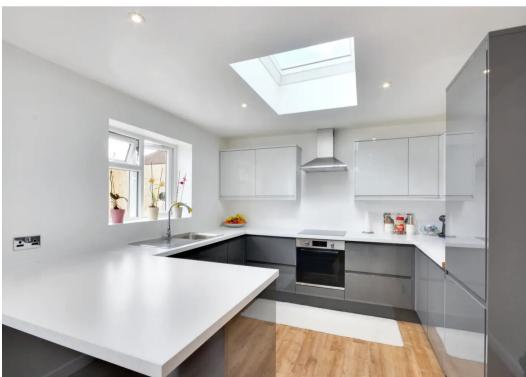

### Kitchen/Dining area

10' 9" x 22' 1" (3.27m x 6.74m)

Dining Area - Laminate flooring. Vertical radiator. Ceiling sky light. Inset spot lamps. French doors to the rear garden. Kitchen - Laminate flooring. Skylight to the ceiling. Window to the rear. Inset spot lamps. Worksurface with a metal sink and drainer. Electric hob, oven and overhead extractor. Integral fridge freezer and washing machine. Wall and floor storage units.