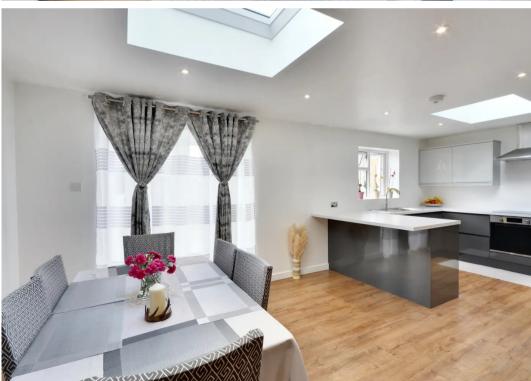

### Kitchen/Dining area

10' 9" x 22' 1" (3.27m x 6.74m)

Dining Area - Laminate flooring. Vertical radiator. Ceiling sky light. Inset spot lamps. French doors to the rear garden. Kitchen - Laminate flooring. Skylight to the ceiling. Window to the rear. Inset spot lamps. Worksurface with a metal sink and drainer. Electric hob, oven and overhead extractor. Integral fridge freezer and washing machine. Wall and floor storage units.