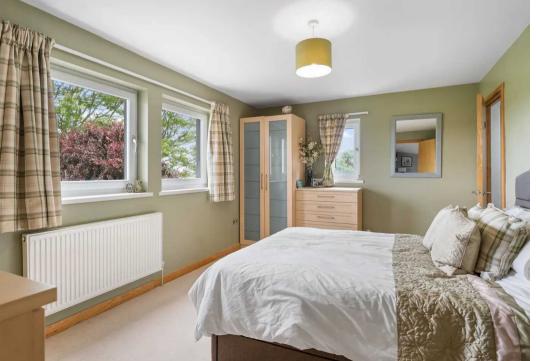

### Bedroom

11' 5" x 13' 8" (3.47m x 4.16m)

### Bedroom

11' 1" x 12' 2" (3.39m x 3.70m)