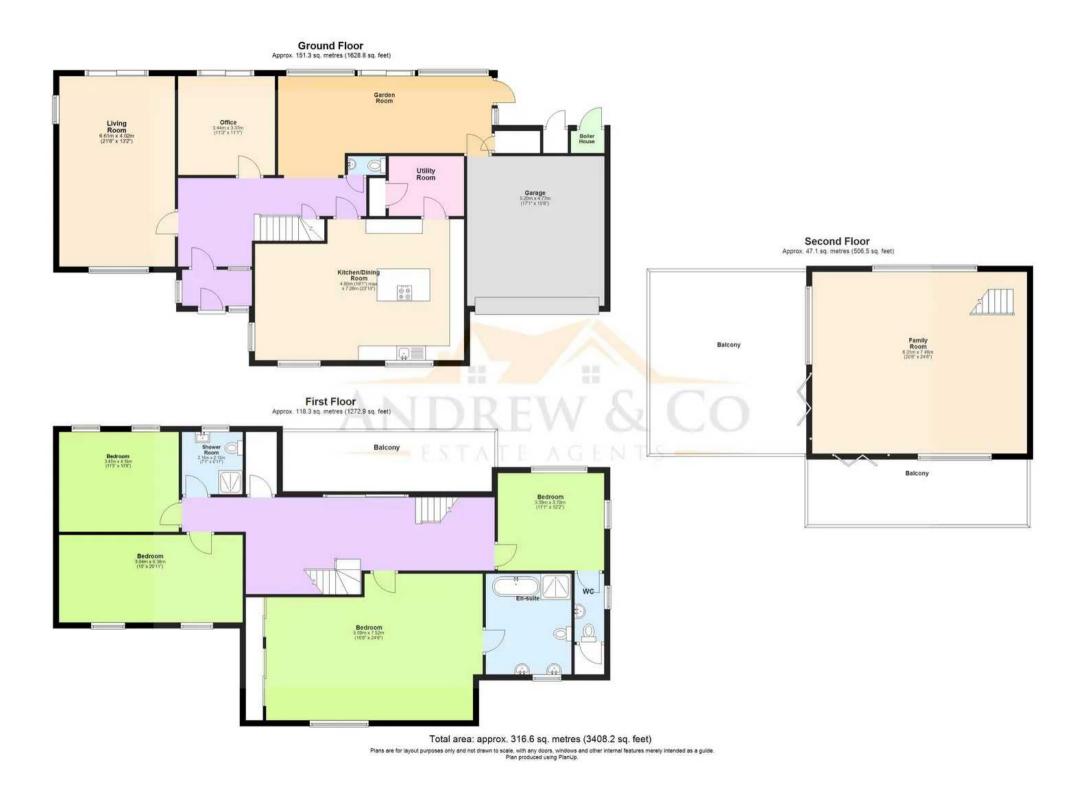

#### **Entrance Hall**

Living Room 21' 8" x 13' 2" (6.60m x 4.02m)

**Kitchen/Family Room** 16' 1" x 23' 10" (4.90m x 7.26m)

#### Utility Room

**Office** 11' 3" x 11' 1" (3.44m x 3.37m)

**Garden Room** 8' 10" x 24' 4" (2.68m x 7.42m)

#### Wc

Landing

**Bedroom** 16' 8" x 24' 8" (5.09m x 7.52m)

Ensuite Bathroom

**Bedroom** 10' 0" x 20' 11" (3.04m x 6.38m)

### Bedroom

11' 5" x 13' 8" (3.47m x 4.16m)

### Bedroom

11' 1" x 12' 2" (3.39m x 3.70m)