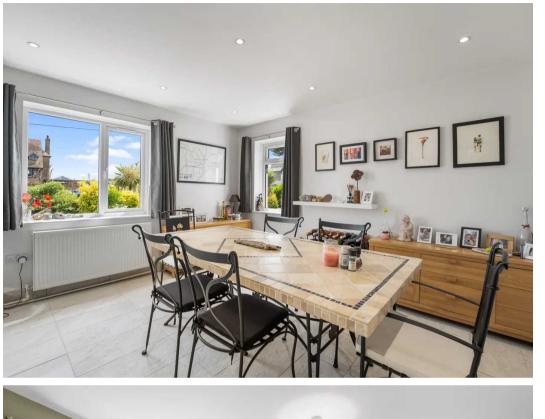

#### **Entrance Hall**

Living Room 21' 8" x 13' 2" (6.60m x 4.02m)

**Kitchen/Family Room** 16' 1" x 23' 10" (4.90m x 7.26m)