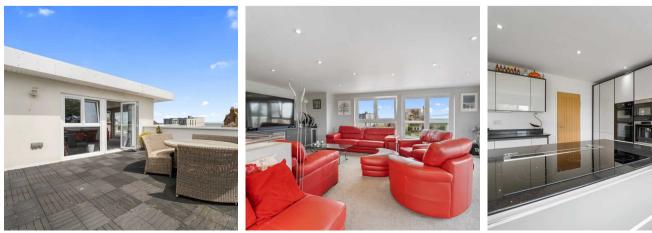

## Madeira House Madeira Road

Littlestone, New Romney

Luxurious Four bed detached house with sea & golf course views. Contemporary interiors, spacious living areas, rear balcony, roof terrace, in-out driveway, integral garage, landscaped garden. Captivating blend of nature & modernity in prime location.

#### **Entrance Hall**

Living Room 21' 8" x 13' 2" (6.60m x 4.02m)

**Kitchen/Family Room** 16' 1" x 23' 10" (4.90m x 7.26m)