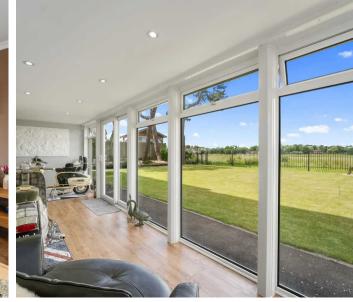

#### Utility Room

**Office** 11' 3" x 11' 1" (3.44m x 3.37m)

**Garden Room** 8' 10" x 24' 4" (2.68m x 7.42m)