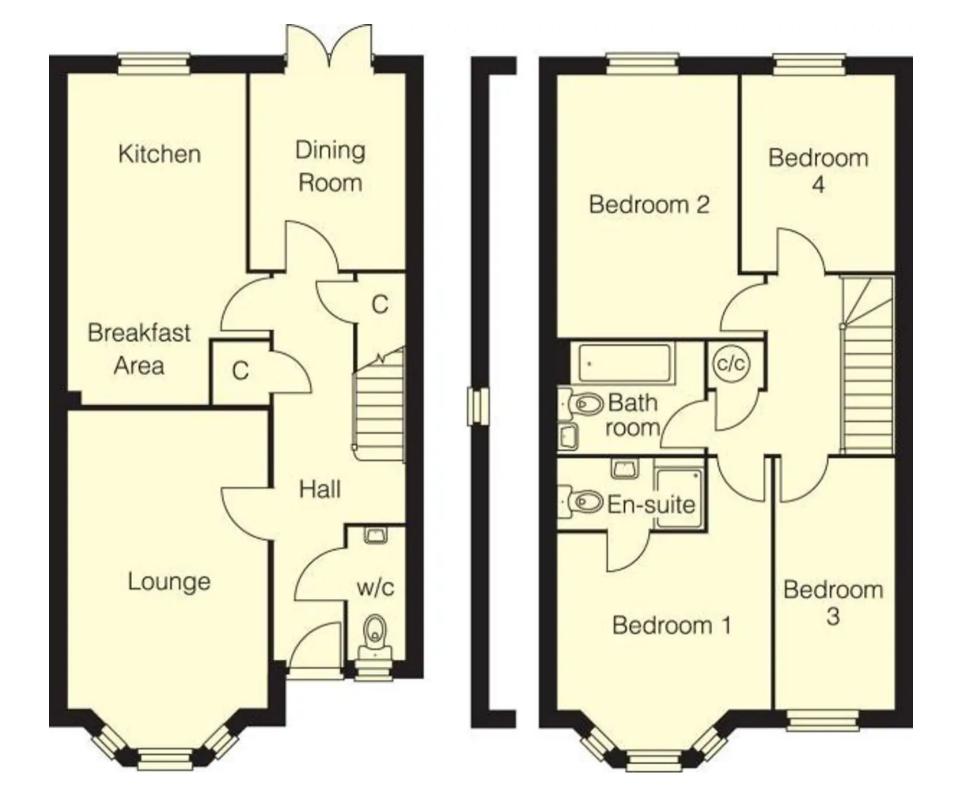

#### **Entrance Hallway**

#### Cloakroom

#### Lounge

10' 7" x 18' 1" (3.23m x 5.51m)

### Kitchen/Diner

9' 6" x 17' 9" (2.90m x 5.41m)

#### **Dining Room**

#### First Floor Landing

#### Bedroom 1

11' 5" x 11' 8" (3.48m x 3.56m)

#### En-suite

#### Bedroom 2

9' 8" x 14' 1" (2.95m x 4.29m)

#### Bedroom 3

6' 4" x 13' 6" (1.93m x 4.11m)

#### Bedroom

8' 4" x 10' 6" (2.54m x 3.20m)

#### Bathroom