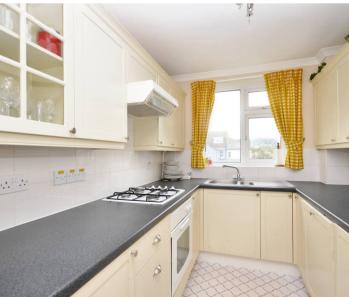

#### **KITCHEN**

9' 7" x 7' 6" (2.92m x 2.28m)

UPVC double glazed window to the rear of the property. Kitchen comprises of matching wall and base units, fan oven, gas hob and extractor fan, integrated dishwasher, integrated washing machine, integrated fridge/freezer, stainless steel sink, vinyl flooring and coving. There is also a cupboard housing the boiler.