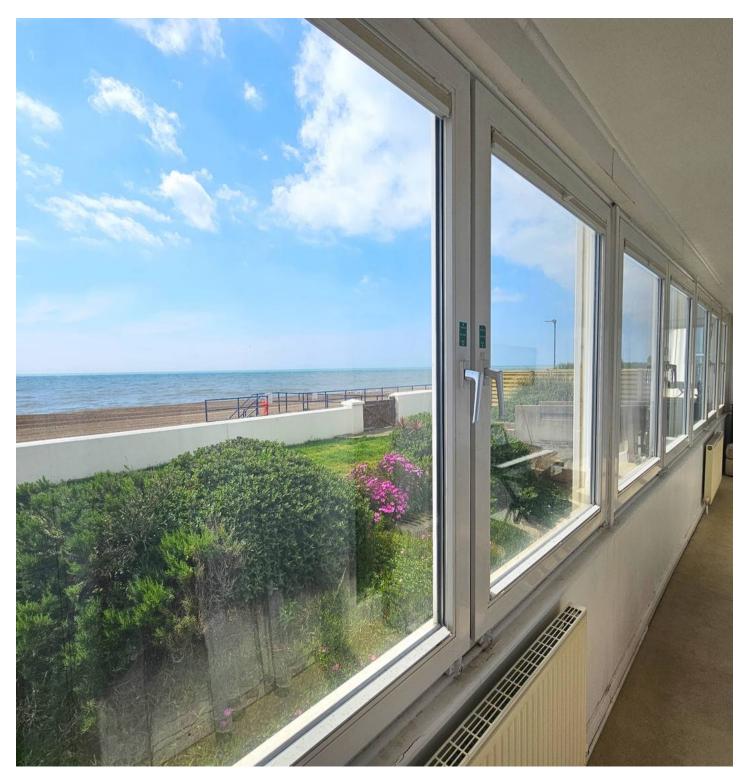

## LOUNGE/DINER

18' 8" x 12' 2" (5.68m x 3.72m)

Dual aspect room with one side offering lovely sea views from the internal balcony area. UPVC double glazed windows to the side and wooden glazed doors to internal balcony. Carpeted floor coverings, coving, feature electric fireplace and radiator.

## **INTERNAL BALCONY**

31' 4" x 3' 8" (9.56m x 1.12m)

South facing internal balcony offering stunning panoramic sea views. With internally fitted blinds, the UPVC double glazed windows offer a gallery style experience that look across the front and sides offering perfect ground level views of the sea front. Carpeted floor coverings, two radiators and wall lights.