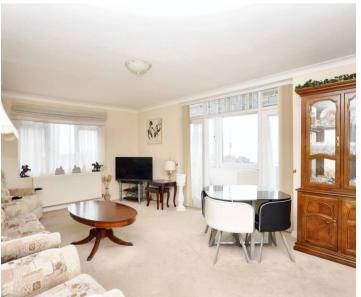

## LOUNGE/DINER

18' 8" x 12' 2" (5.68m x 3.72m)

Dual aspect room with one side offering lovely sea views from the internal balcony area. UPVC double glazed windows to the side and wooden glazed doors to internal balcony. Carpeted floor coverings, coving, feature electric fireplace and radiator.