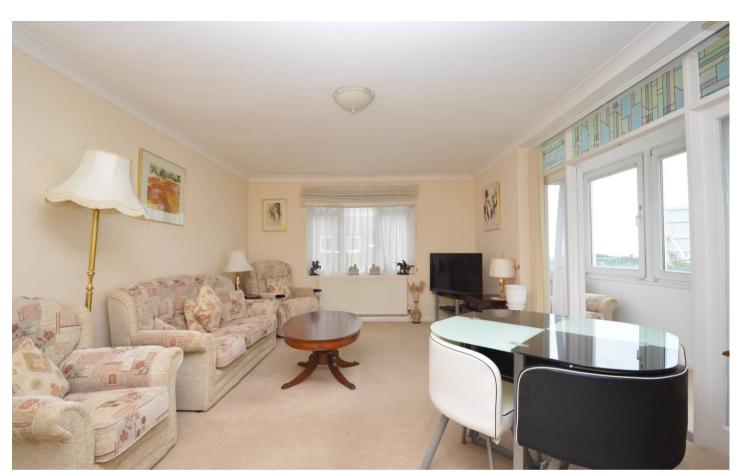

## LOUNGE/DINER

18' 8" x 12' 2" (5.68m x 3.72m)

Dual aspect room with one side offering lovely sea views from the internal balcony area. UPVC double glazed windows to the side and wooden glazed doors to internal balcony. Carpeted floor coverings, coving, feature electric fireplace and radiator.