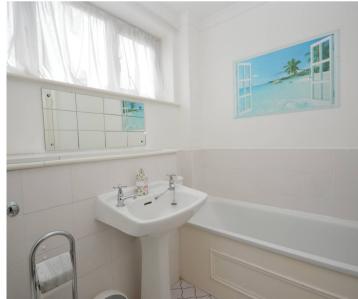

### **BATHROOM**

7' 7" x 6' 0" (2.32m x 1.82m)

UPVC double glazed frosted window, bath with mixer taps to a shower over the bath, back to wall w/c, pedestal hand basin, heated towel rail, coving and vinyl flooring.