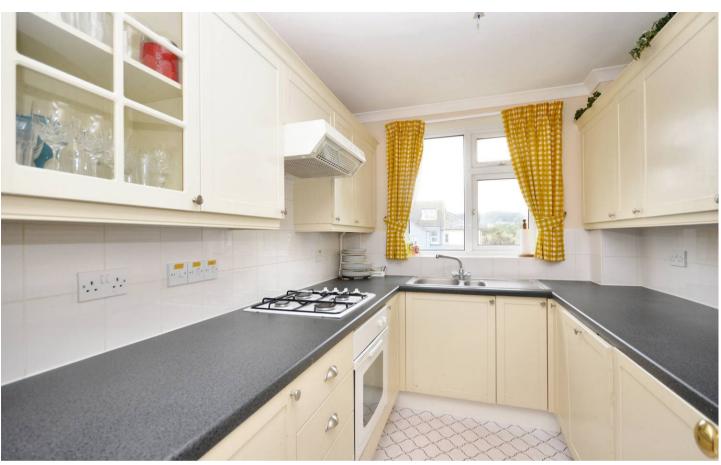

#### **KITCHEN**

9' 7" x 7' 6" (2.92m x 2.28m)

UPVC double glazed window to the rear of the property. Kitchen comprises of matching wall and base units, fan oven, gas hob and extractor fan, integrated dishwasher, integrated washing machine, integrated fridge/freezer, stainless steel sink, vinyl flooring and coving. There is also a cupboard housing the boiler.