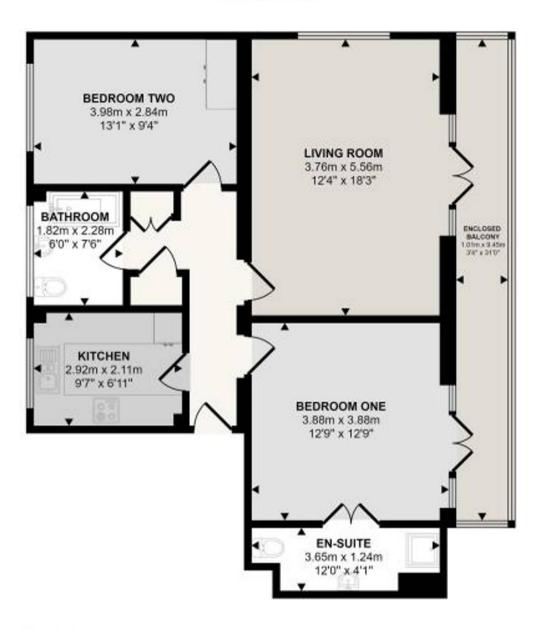

#### **COMMUNAL AREA**

Entrance to the building is from South Road. Entering into communal area there is a lovely re-decorated entrance, carpeted floors and stairs to first floor landing where Flat 2 is located. There is also a lift for convenience.

#### **ENTRANCE HALLWAY**

15' 7" x 3' 8" (4.76m x 1.13m)

Carpeted floor coverings, coving, radiator, smoke alarm, entry door system, large airing cupboard and additional storage coat cupboard.

## LOUNGE/DINER

18' 8" x 12' 2" (5.68m x 3.72m)

Dual aspect room with one side offering lovely sea views from the internal balcony area. UPVC double glazed windows to the side and wooden glazed doors to internal balcony. Carpeted floor coverings, coving, feature electric fireplace and radiator.

#### **KITCHEN**

9' 7" x 7' 6" (2.92m x 2.28m)

UPVC double glazed window to the rear of the property. Kitchen comprises of matching wall and base units, fan oven, gas hob and extractor fan, integrated dishwasher, integrated washing machine, integrated fridge/freezer, stainless steel sink, vinyl flooring and coving. There is also a cupboard housing the boiler.

#### **BEDROOM**

12' 9" x 12' 2" (3.88m x 3.71m)

Single glazed wooden doors out to internal balcony which faces out to the sea. Carpeted floor coverings, coving and radiator. Double doors to:-

#### **EN-SUITE TO MAIN BEDROOM**

11' 6" x 4' 6" (3.51m x 1.36m)

Internal room, carpeted floor coverings, shower, back to wall w/c, pedestal hand basin, radiator and coving.

### **BEDROOM**

13' 3" x 9' 7" (4.03m x 2.92m)

UPVC double glazed window, carpeted floor coverings, built in wardrobe, coving and radiator.

### **BATHROOM**

7' 7" x 6' 0" (2.32m x 1.82m)

UPVC double glazed frosted window, bath with mixer taps to a shower over the bath, back to wall w/c, pedestal hand basin, heated towel rail, coving and vinyl flooring.

## **INTERNAL BALCONY**

31' 4" x 3' 8" (9.56m x 1.12m)

South facing internal balcony offering stunning panoramic sea views. With internally fitted blinds, the UPVC double glazed windows offer a gallery style experience that look across the front and sides offering perfect ground level views of the sea front. Carpeted floor coverings, two radiators and wall lights.

# Floorplan