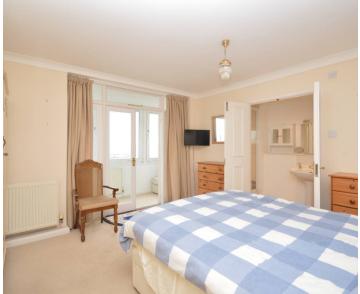

#### **BEDROOM**

12' 9" x 12' 2" (3.88m x 3.71m)

Single glazed wooden doors out to internal balcony which faces out to the sea. Carpeted floor coverings, coving and radiator. Double doors to:-

#### **EN-SUITE TO MAIN BEDROOM**

11' 6" x 4' 6" (3.51m x 1.36m)

Internal room, carpeted floor coverings, shower, back to wall w/c, pedestal hand basin, radiator and coving.

### **BEDROOM**

13' 3" x 9' 7" (4.03m x 2.92m)

UPVC double glazed window, carpeted floor coverings, built in wardrobe, coving and radiator.