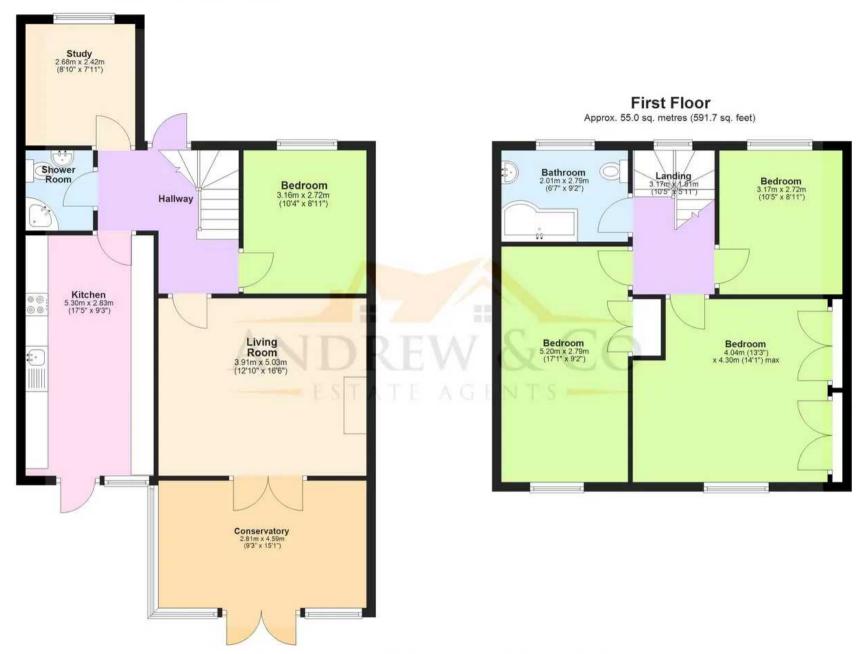

#### Hallway

# Living Room

16' 7" x 12' 10" (5.05m x 3.91m)

# Conservatory

15' 10" x 9' 2" (4.82m x 2.80m)

#### Kitchen

17' 5" x 9' 4" (5.30m x 2.85m)

# Study

8' 10" x 7' 11" (2.68m x 2.42m)

#### Bedroom

10' 4" x 8' 11" (3.16m x 2.72m)

#### Landing

#### Bedroom

10' 5" x 8' 11" (3.17m x 2.72m)

#### Bedroom

17' 1" x 9' 2" (5.20m x 2.79m)

#### Bedroom

13' 3" x 14' 1" (4.04m x 4.30m)

#### Bathroom

6' 7" x 9' 2" (2.01m x 2.79m)

# **Ground Floor**

Approx. 74.0 sq. metres (797.0 sq. feet)

Total area: approx. 129.0 sq. metres (1388.7 sq. feet)