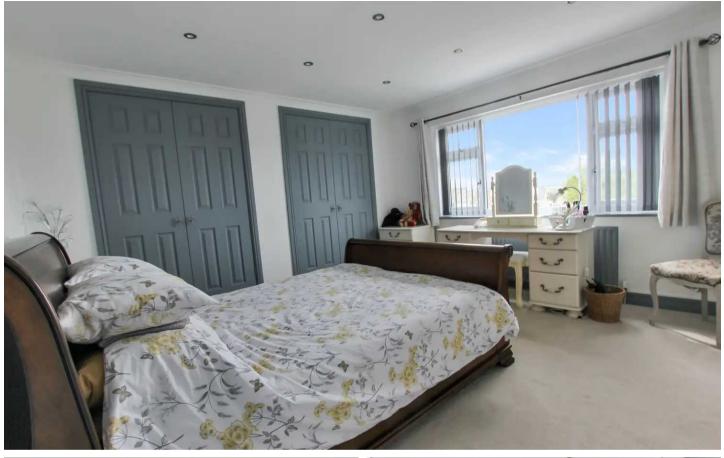

#### Bedroom

10' 4" x 8' 11" (3.16m x 2.72m)

#### Bedroom

10' 5" x 8' 11" (3.17m x 2.72m)

#### Bedroom

17' 1" x 9' 2" (5.20m x 2.79m)

#### Bedroom

13' 3" x 14' 1" (4.04m x 4.30m)