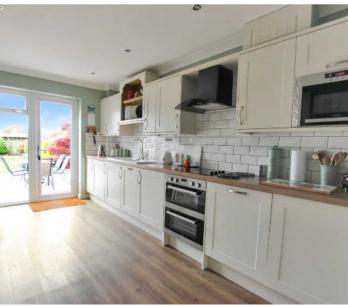

# 77 Littlestone Road

Littlestone, New Romney

This four bed semi-detached home in a sought-after location features a spacious living room, three reception rooms, a large kitchen, and landscaped garden perfect for entertaining and relaxing.

Conveniently close to local shops, it offers a blend of beauty and functionality for modern living.

Council Tax band: C

Tenure: Freehold

- Four Bedroom
- Semi Detached Home
- Large Light Living Room
- Pretty Landscaped Garden
- Study
- Ground Floor bedroom
- Conservatory















#### Hallway

# Living Room

16' 7" x 12' 10" (5.05m x 3.91m)

# Conservatory

15' 10" x 9' 2" (4.82m x 2.80m)

#### Kitchen

17' 5" x 9' 4" (5.30m x 2.85m)

# Study

8' 10" x 7' 11" (2.68m x 2.42m)

#### Bedroom

10' 4" x 8' 11" (3.16m x 2.72m)

#### Landing

#### Bedroom

10' 5" x 8' 11" (3.17m x 2.72m)

#### Bedroom

17' 1" x 9' 2" (5.20m x 2.79m)

#### Bedroom

13' 3" x 14' 1" (4.04m x 4.30m)

#### Bathroom

6' 7" x 9' 2" (2.01m x 2.79m)









# **Ground Floor**

Approx. 74.0 sq. metres (797.0 sq. feet)



Total area: approx. 129.0 sq. metres (1388.7 sq. feet)



# Andrew & Co Estate Agents - New Romney

01797 362898

newromney@andrewandco.co.uk