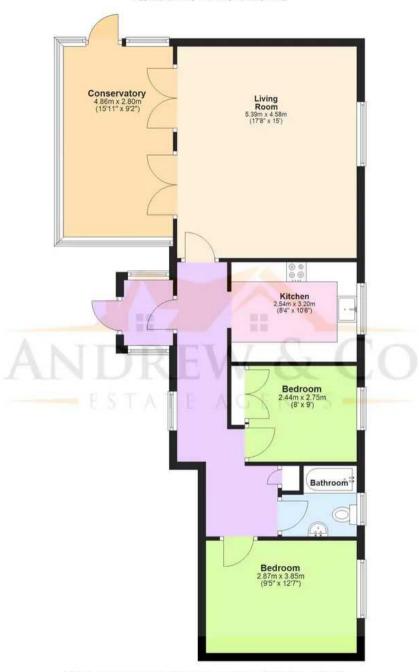

### Living Room

17' 9" x 15' 0" (5.40m x 4.57m)

#### Kitchen

8' 4" x 10' 6" (2.53m x 3.21m)

#### Bedroom

12' 5" x 9' 3" (3.79m x 2.81m)

#### Bedroom

8' 0" x 9' 0" (2.43m x 2.75m)

#### Bathroom

6' 4" x 5' 0" (1.92m x 1.52m)

Porch

#### **Ground Floor**

Approx. 83.5 sq. metres (899.0 sq. feet)

Total area: approx. 83.5 sq. metres (899.0 sq. feet)