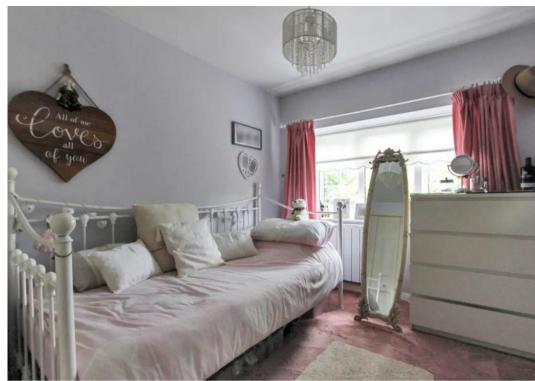

#### Bedroom

12' 5" x 9' 3" (3.79m x 2.81m)

#### Bedroom

8' 0" x 9' 0" (2.43m x 2.75m)