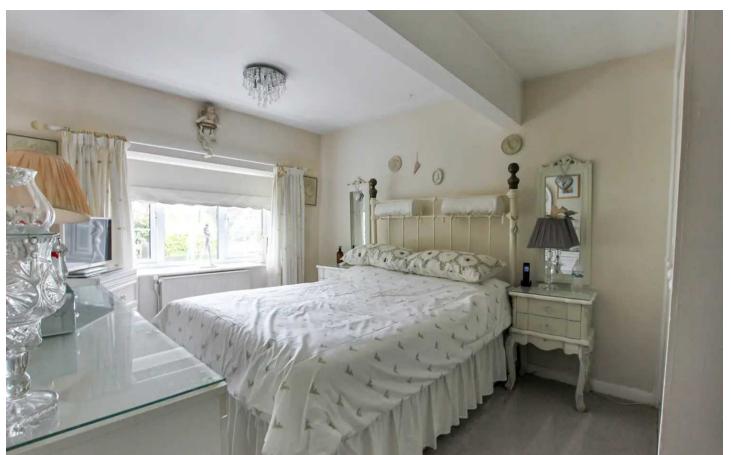

#### Bedroom

12' 5" x 9' 3" (3.79m x 2.81m)

#### Bedroom

8' 0" x 9' 0" (2.43m x 2.75m)