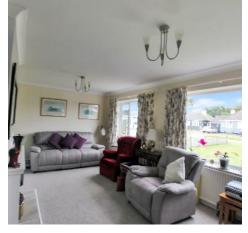

## **Entrance Hall**

Living Room

10' 0" x 18' 6" (3.06m x 5.63m)

Kitchen/ Diner

9' 7" x 24' 1" (2.92m x 7.34m)

**Utility Room** 

Inner Hallway

Bedroom