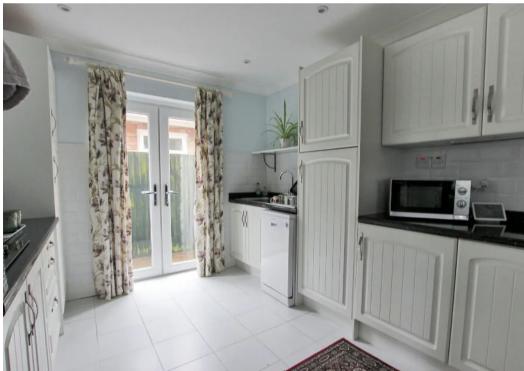

## **Entrance Hall**

Living Room

10' 0" x 18' 6" (3.06m x 5.63m)

Kitchen/ Diner

9' 7" x 24' 1" (2.92m x 7.34m)

**Utility Room** 

Inner Hallway

Bedroom