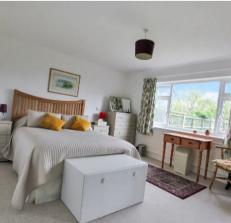

11' 11" x 14' 4" (3.63m x 4.36m)

Bedroom

9' 7" x 8' 8" (2.93m x 2.65m)

Bedroom

8' 8" x 9' 5" (2.65m x 2.88m)

Shower Room

9' 7" x 8' 8" (2.92m x 2.65m)

Garage