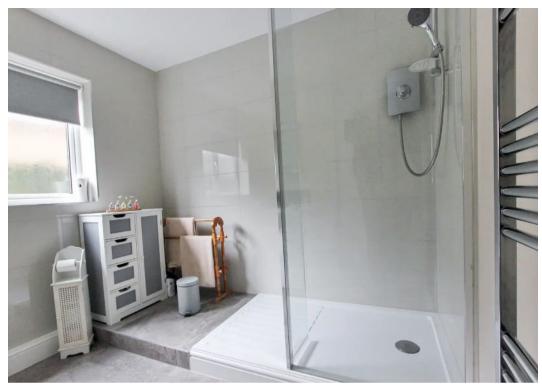

11' 11" x 14' 4" (3.63m x 4.36m)

Bedroom

9' 7" x 8' 8" (2.93m x 2.65m)

Bedroom

8' 8" x 9' 5" (2.65m x 2.88m)

Shower Room

9' 7" x 8' 8" (2.92m x 2.65m)

Garage