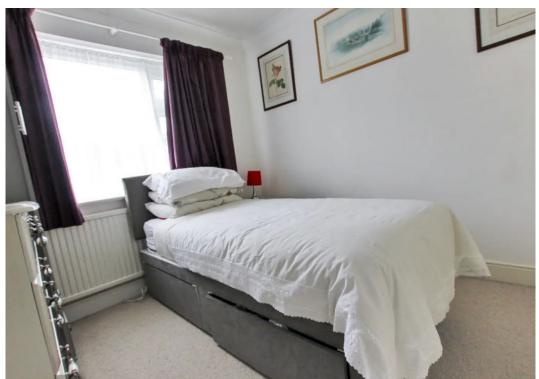

11' 11" x 14' 4" (3.63m x 4.36m)

Bedroom

9' 7" x 8' 8" (2.93m x 2.65m)

Bedroom

8' 8" x 9' 5" (2.65m x 2.88m)

Shower Room

9' 7" x 8' 8" (2.92m x 2.65m)

Garage