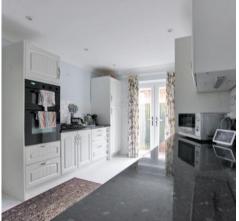

## **Entrance Hall**

Living Room

10' 0" x 18' 6" (3.06m x 5.63m)

Kitchen/ Diner

9' 7" x 24' 1" (2.92m x 7.34m)

**Utility Room** 

Inner Hallway

Bedroom