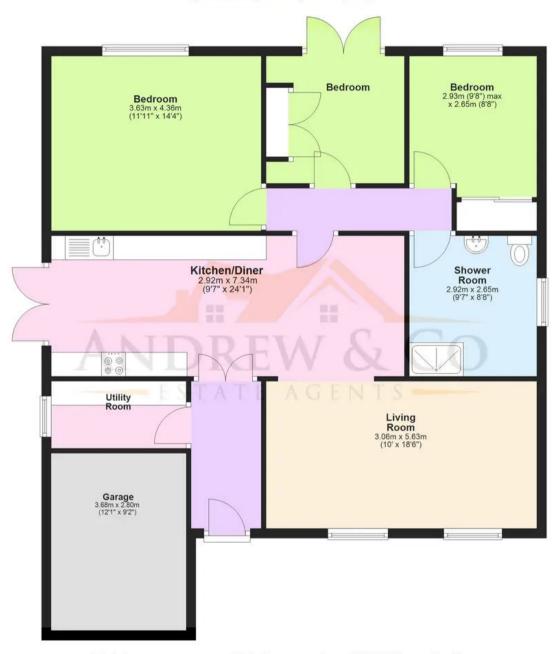

## **Entrance Hall**

Living Room

10' 0" x 18' 6" (3.06m x 5.63m)

Kitchen/ Diner

9' 7" x 24' 1" (2.92m x 7.34m)

**Utility Room** 

Inner Hallway

Bedroom

11' 11" x 14' 4" (3.63m x 4.36m)

Bedroom

9' 7" x 8' 8" (2.93m x 2.65m)

Bedroom

8' 8" x 9' 5" (2.65m x 2.88m)

Shower Room

9' 7" x 8' 8" (2.92m x 2.65m)

Garage

12' 1" x 9' 2" (3.68m x 2.80m)

## **Ground Floor**

Approx. 104.8 sq. metres (1127.9 sq. feet)

Total area: approx. 104.8 sq. metres (1127.9 sq. feet)