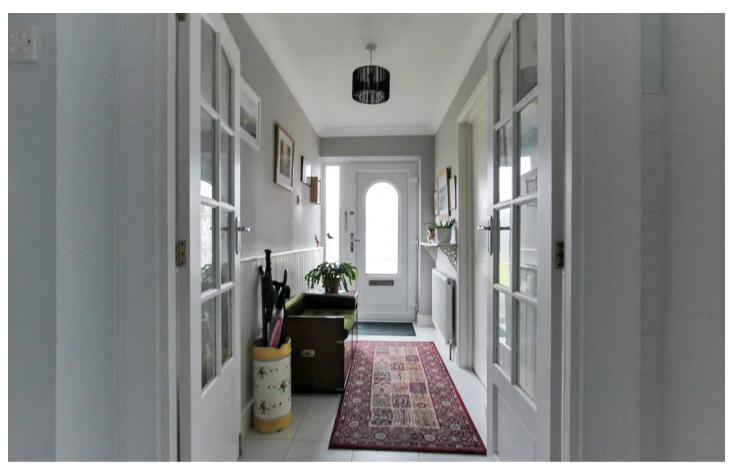

## **Entrance Hall**

Living Room

10' 0" x 18' 6" (3.06m x 5.63m)

Kitchen/ Diner

9' 7" x 24' 1" (2.92m x 7.34m)

**Utility Room** 

Inner Hallway

Bedroom