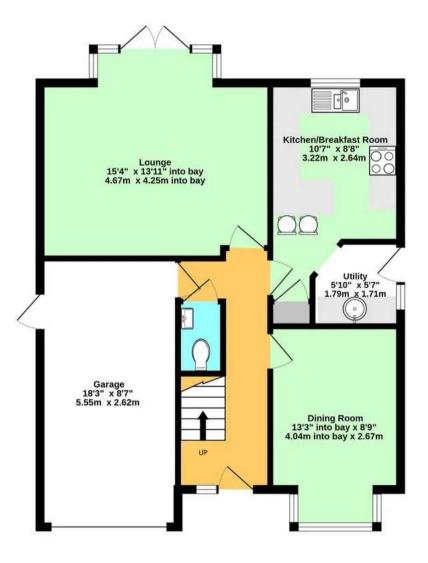

## Hallway

With stairs to first floor and doors leading to lounge, dining room, kitchen, utility room and garage.

Cloakroom With low level wc and wash hand basin.

#### Lounge

15' 4" x 13' 11" (4.67m x 4.24m) Carpeted with bay to rear with double doors leading to garden patio.

#### Dining room

13' 3" x 8' 9" (4.04m x 2.67m) Carpeted with bay to front.

#### Kitchen

#### 10' 7" x 8' 8" (3.23m x 2.64m)

Range of cupboards and drawers beneath worksurfaces with additional breakfast bar and wall mounted units. Window to rear above 1 and half bowl stainless steel sink with mixer tap and drainer. Low level oven with induction hob and extractor fan over.

#### **Utility Room**

#### 5' 10" x 5' 7" (1.78m x 1.70m)

Cupboard beneath work surfaces and wall mounted units. Space and plumbing for washing machine. Stainless steel sink with mixer tap. Door and window to side.

## GARAGE

Single Garage

Single garage with up and over door and integrated internal door to hallway of property.