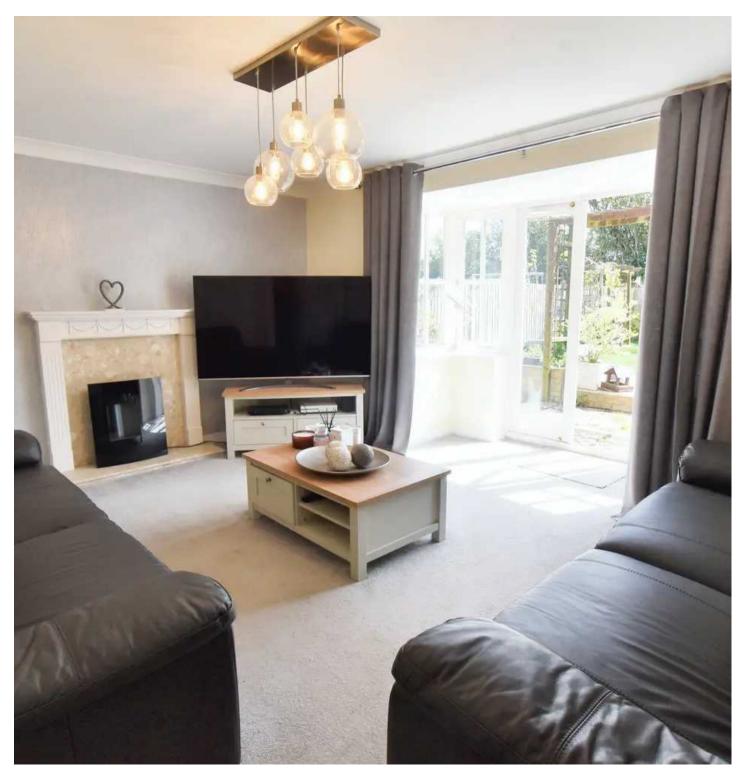

#### Lounge

15' 4" x 13' 11" (4.67m x 4.24m) Carpeted with bay to rear with double doors leading to garden patio.