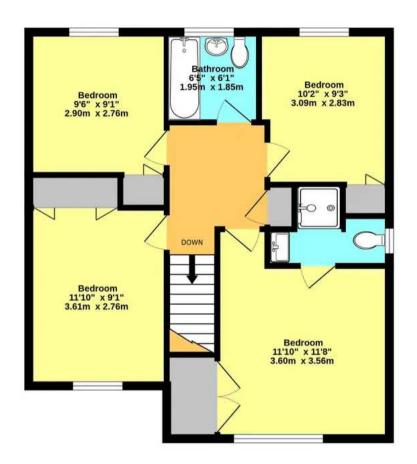

#### Bedroom

11' 10" x 11' 8" (3.61m x 3.56m) With window to front and built in double wardrobes.

#### **En-suite Shower Room**

White suite comprising low level wc, wash hand basin and tiled shower cubicle, obscure window to side.

#### Bedroom

11' 10" x 9' 1" (3.61m x 2.77m) Window to front, built in wardrobes.

#### Bedroom

9' 6" x 9' 1" (2.90m x 2.77m) Window to rear with single built in wardrobe.

## DRIVEWAY

4 Parking Spaces

Large block paved driveway.

Whilst every attempt has been made to ensure the accuracy of the floorplan contained here, measurements of doors, windows, rooms and any other items are approximate and no responsibility is taken for any error, omission or mis-statement. This plan is for illustrative purposes only and should be used as such by any prospective purchaser. The services, systems and appliances shown have not been tested and no guarantee as to their operability or efficiency can be given. Made with Metropix ©2024 These particulars are intended to give a fair and reliable description of the property but no responsibility for any inaccuracy or error can be accepted and do not constitute an offer or contract. We have not tested any services or appliances (including central heating if fitted) referred to in these particulars and purchasers are advised to satisfy themselves as to the working order and condition, if a property is unoccupied at any time there may be reconnection charges for any switched off/disconnected or drained services or appliances. All measurements are approximate.