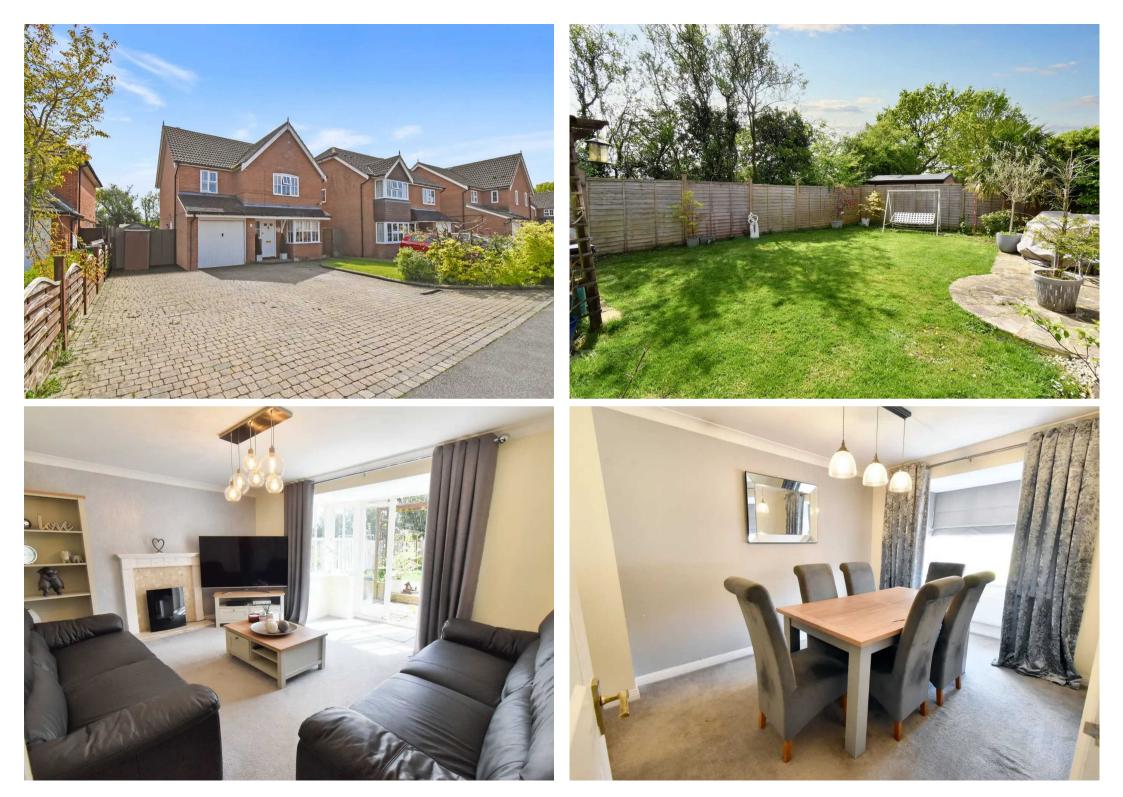

## Shadoxhurst, Ashford

Impressive 4-bed detached family home in Shadoxhurst village, offered with NO ONWARD CHAIN. Features spacious layout, separate lounge and dining room, kitchen with utility room. Charming front garden, rear garden with patio area. Single garage, block paved driveway for secure parking. A perfect blend of comfort and convenience. Council Tax band: F

#### Lounge

15' 4" x 13' 11" (4.67m x 4.24m) Carpeted with bay to rear with double doors leading to garden patio.

#### Dining room

13' 3" x 8' 9" (4.04m x 2.67m) Carpeted with bay to front.

## GARDEN

Laid to lawn with patio area.

## DRIVEWAY

4 Parking Spaces

Large block paved driveway.

Whilst every attempt has been made to ensure the accuracy of the floorplan contained here, measurements of doors, windows, rooms and any other items are approximate and no responsibility is taken for any error, omission or mis-statement. This plan is for illustrative purposes only and should be used as such by any prospective purchaser. The services, systems and appliances shown have not been tested and no guarantee as to their operability or efficiency can be given. Made with Metropix ©2024 These particulars are intended to give a fair and reliable description of the property but no responsibility for any inaccuracy or error can be accepted and do not constitute an offer or contract. We have not tested any services or appliances (including central heating if fitted) referred to in these particulars and purchasers are advised to satisfy themselves as to the working order and condition, if a property is unoccupied at any time there may be reconnection charges for any switched off/disconnected or drained services or appliances. All measurements are approximate.