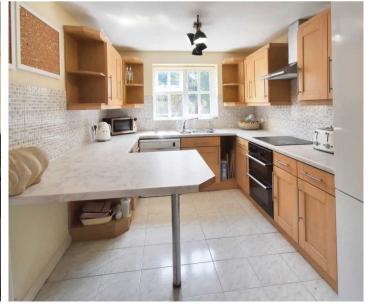

#### Kitchen

#### 10' 7" x 8' 8" (3.23m x 2.64m)

Range of cupboards and drawers beneath worksurfaces with additional breakfast bar and wall mounted units. Window to rear above 1 and half bowl stainless steel sink with mixer tap and drainer. Low level oven with induction hob and extractor fan over.

#### **Utility Room**

#### 5' 10" x 5' 7" (1.78m x 1.70m)

Cupboard beneath work surfaces and wall mounted units. Space and plumbing for washing machine. Stainless steel sink with mixer tap. Door and window to side.