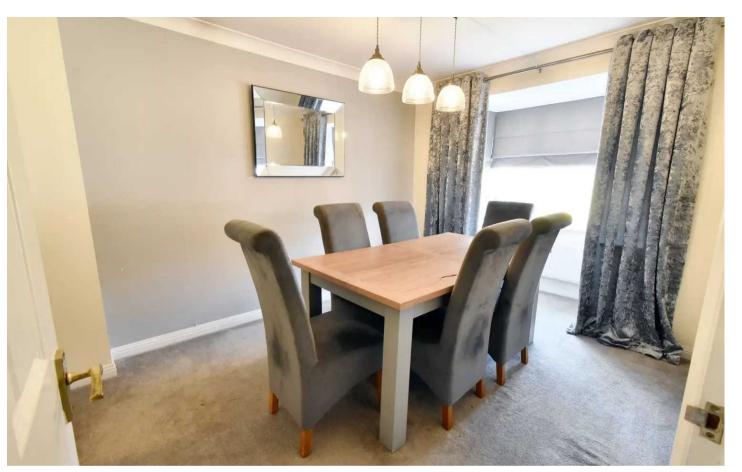

ar and wall mounted units. Window to rear above 1 and half bowl stainless steel sink with mixer tap and drainer. Low level oven with induction hob and extractor fan over.

#### **Utility Room**

#### 5' 10" x 5' 7" (1.78m x 1.70m)

Cupboard beneath work surfaces and wall mounted units. Space and plumbing for washing machine. Stainless steel sink with mixer tap. Door and window to side.

#### Bedroom

11' 10" x 11' 8" (3.61m x 3.56m) With window to front and built in double wardrobes.

#### **En-suite Shower Room**

White suite comprising low level wc, wash hand basin and tiled shower cubicle, obscure window to side.

#### Bedroom

11' 10" x 9' 1" (3.61m x 2.77m) Window to front, built in wardrobes.

#### Bedroom

9' 6" x 9' 1" (2.90m x 2.77m) Window to rear with single built in wardrobe.







## FRONT GARDEN

The front garden is laid to lawn with shrub borders and gated side access to rear garden.

## GARDEN

Laid to lawn with patio area.

## GARAGE

Single Garage

Single garage with up and over door and integrated internal door to hallway of property.

## DRIVEWAY

4 Parking Spaces

Large block paved driveway.









Whilst every attempt has been made to ensure the accuracy of the floorplan contained here, measurements of doors, windows, rooms and any other items are approximate and no responsibility is taken for any error, omission or mis-statement. This plan is for illustrative purposes only and should be used as such by any prospective purchaser. The services, systems and appliances shown have not been tested and no guarantee as to their operability or efficiency ca