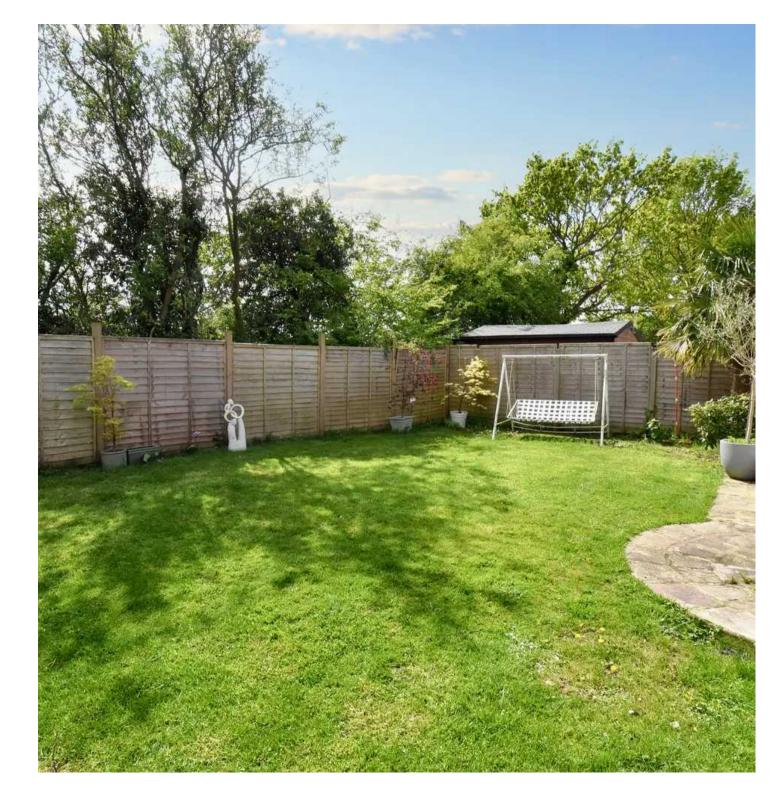

less steel sink with mixer tap. Door and window to side.

#### Bedroom

11' 10" x 11' 8" (3.61m x 3.56m) With window to front and built in double wardrobes.

#### **En-suite Shower Room**

White suite comprising low level wc, wash hand basin and tiled shower cubicle, obscure window to side.

#### Bedroom

11' 10" x 9' 1" (3.61m x 2.77m) Window to front, built in wardrobes.

#### Bedroom

9' 6" x 9' 1" (2.90m x 2.77m) Window to rear with single built in wardrobe.







## FRONT GARDEN

The front garden is laid to lawn with shrub borders and gated side access to rear garden.

## GARDEN

Laid to lawn with patio area.

## GARAGE

Single Garage

Single garage with up and over door and integrated internal door to hallway of property.

## DRIVEWAY

4 Parking Spaces

Large block paved driveway.









Whilst every attempt has been made to ensure the accuracy of the floorplan contained here, measurements of doors, windows, rooms and any other items are approximate and no responsibility is taken for any error, omission or mis-statement. This plan is for illustrative purposes only and should be used as such by any prospective purchaser. The services, systems and appliances shown have not been tested and no guarantee as to their operability or efficiency can be given. Made with Metropix ©2024 These particulars are intended to give a fair and reliable description of the property but no responsibility for any inaccuracy or error can be accepted and do not constitute an offer or contract. We have not tested any services or appliances (including central heating if fitted) referred to in