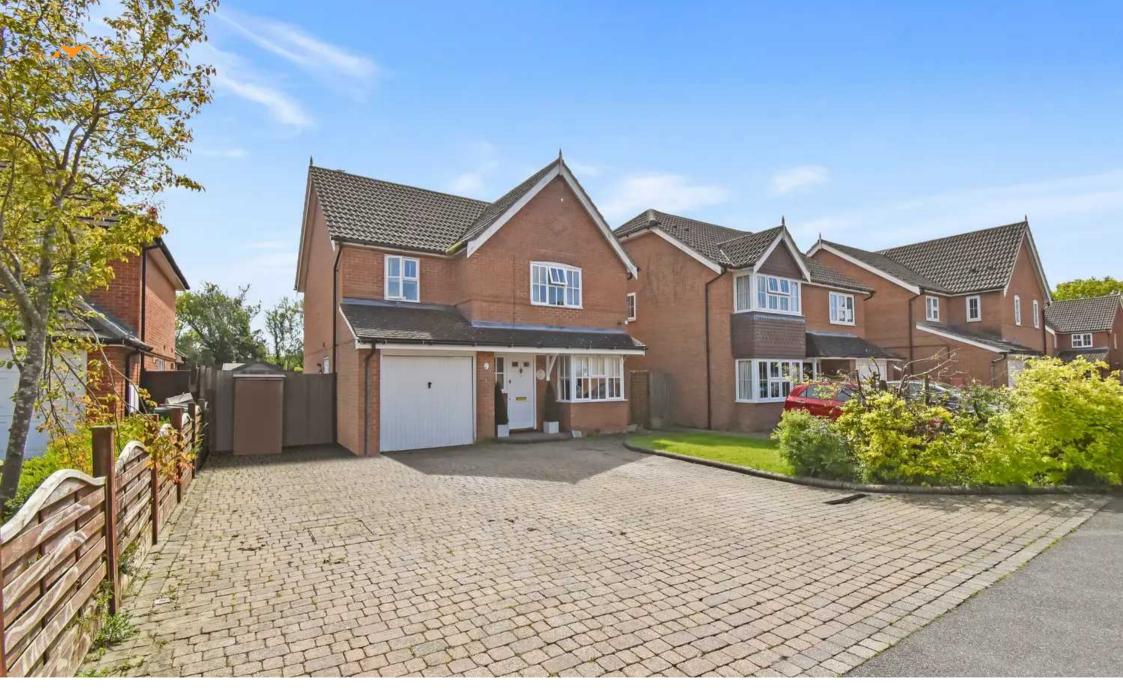

## Shadoxhurst, Ashford

Impressive 4-bed detached family home in Shadoxhurst village, offered with NO ONWARD CHAIN. Features spacious layout, separate lounge and dining room, kitchen with utility room. Charming front garden, rear garden with patio area. Single garage, block paved driveway for secure parking. A perfect blend of comfort and convenience. Council Tax band: F

## GARAGE

Single Garage

Single garage with up and over door and integrated internal door to hallway of property.

## DRIVEWAY

4 Parking Spaces

Large block paved driveway.

Whilst every attempt has been made to ensure the accuracy of the floorplan contained here, measurements of doors, windows, rooms and any other items are approximate and no responsibility is taken for any error, omission or mis-statement. This plan is for illustrative purposes only and should be used as such by any prospective purchaser. The services, systems and appliances shown have not been tested and no guarantee as to their operability or efficiency can be given. Made with Metropix ©2024 These particulars are intended to give a fair and reliable description of the property but no responsibility for any inaccuracy or error can be accepted and do not constitute an offer or contract. We have not tested any services or appliances (including central heating if fitted) referred to in these particulars and purchasers are advised to satisfy themselves as to the working order and condition, if a property is unoccupied at any time there may be reconnection charges for any switched off/disconnected or drained services or appliances. All measurements are approximate.