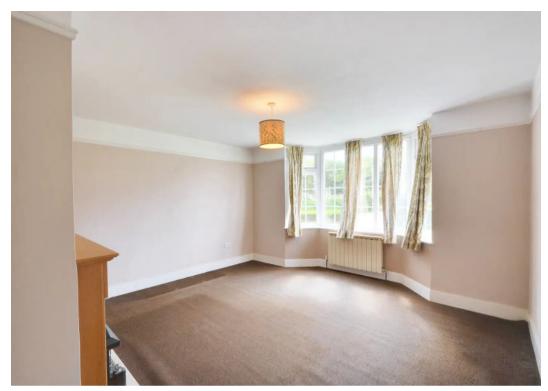

# Lounge

12' 11" x 13' 11" (3.94m x 4.23m)

Carpet laid to floor. Radiator to the wall. Feature fireplace with a gas fire. Bay window to the front.