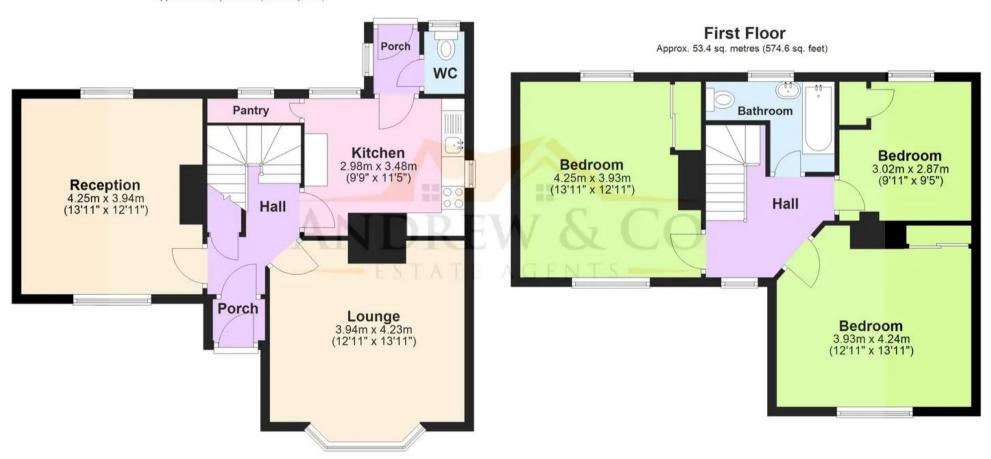

# **Ground Floor**

Approx. 60.5 sq. metres (650.9 sq. feet)

These particulars are intended to give a fair and reliable description of the property but no responsibility for any inaccuracy or error can be accepted and do not constitute an offer or contract. We have not tested any services or appliances (including central heating if fitted) referred to in these particulars and purchasers are advised to satisfy themselves as to the working order and condition, if a property is unoccupied at any time there may be reconnection charges for any switched off/disconnected or drained services or appliances. All measurements are approximate.