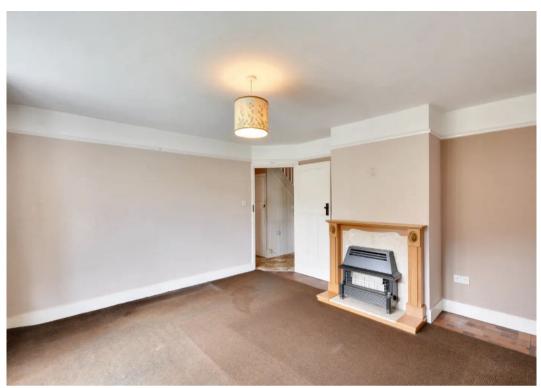

# Lounge

12' 11" x 13' 11" (3.94m x 4.23m)

Carpet laid to floor. Radiator to the wall. Feature fireplace with a gas fire. Bay window to the front.