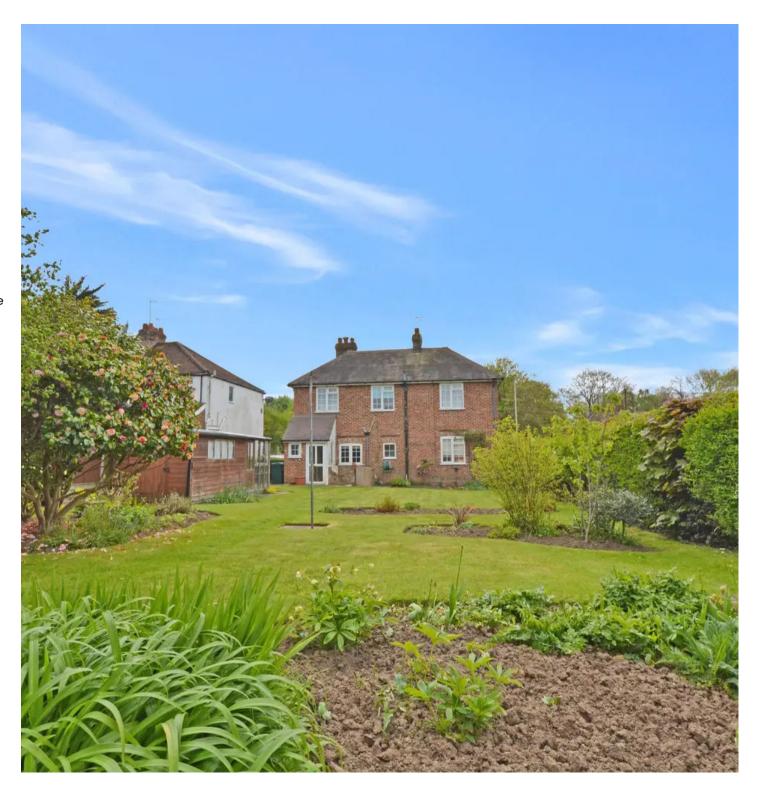

## Front Garden

Large mature front garden with an asphalt pathway to the side. Mainly laid to lawn with hedgerow borders.

#### Rear Garden

Large rear garden which is mainly laid to lawn with mature planted areas set around the lawn. Hedgerow borders. A wooden shed and greenhouse. Plus a pathway to the side and front of the property.