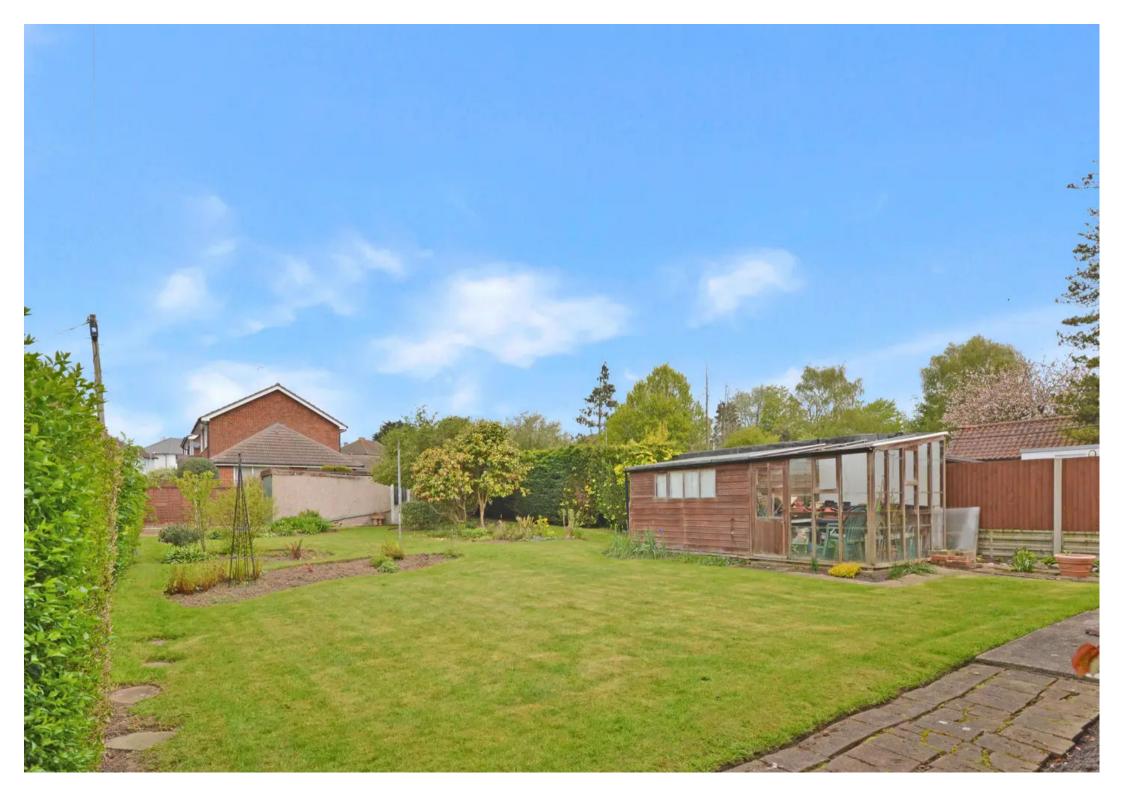

#### Rear Garden

Large rear garden which is mainly laid to lawn with mature planted areas set around the lawn. Hedgerow borders. A wooden shed and greenhouse. Plus a pathway to the side and front of the property.

## GARAGE

Single Garage

Detached garage to the rear of the property.