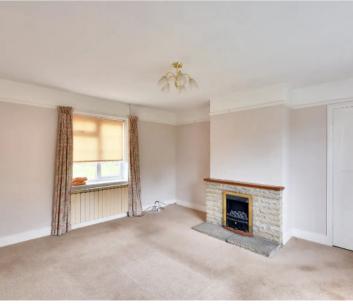

# **Reception Room**

13' 11" x 12' 11" (4.25m x 3.94m)

Carpet laid to floor. Radiator to the wall. Feature fireplace. Windows to the front and rear.