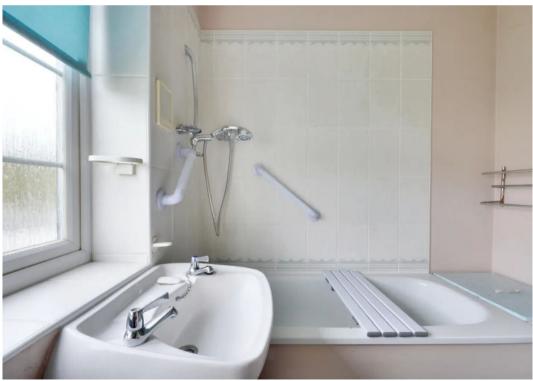

# **Family Bathroom**

Carpet laid to the floor. Radiator to the wall. Window to the rear. Bath with a shower attachment, W.C and washbasin.