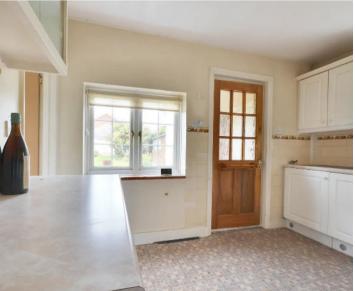

#### Kitchen

Vinyl flooring. Windows to the side and rear. Boiler. Work surface with a metal sink and drainer, gas hob and oven with an overhead extractor. Wall and floor storage units.

#### **Rear Porch**

Upvc door to the rear garden. Concrete floor. Window to the side.