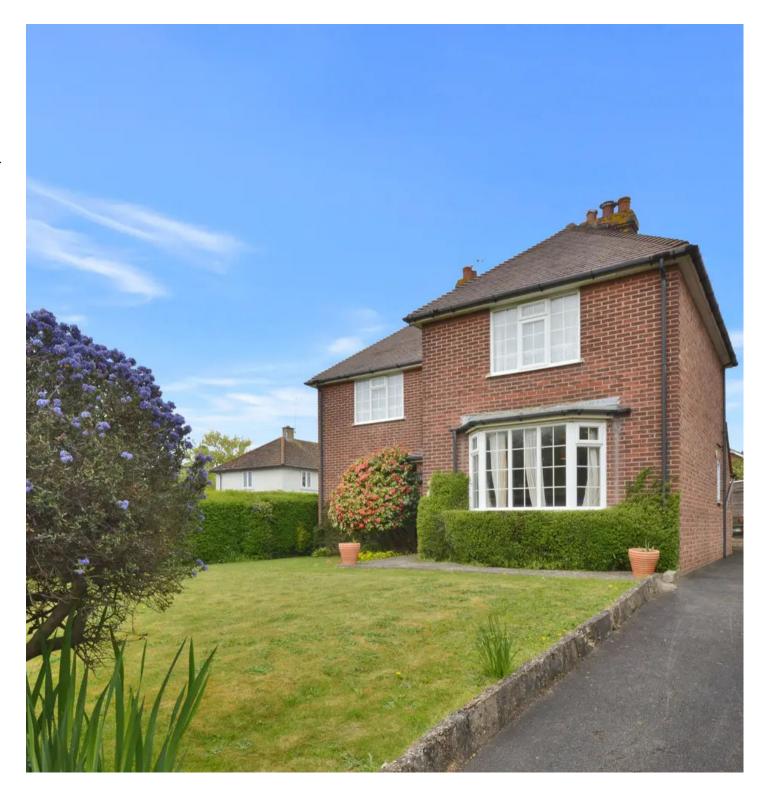

## Front Garden

Large mature front garden with an asphalt pathway to the side. Mainly laid to lawn with hedgerow borders.

#### Rear Garden

Large rear garden which is mainly laid to lawn with mature planted areas set around the lawn. Hedgerow borders. A wooden shed and greenhouse. Plus a pathway to the side and front of the property.