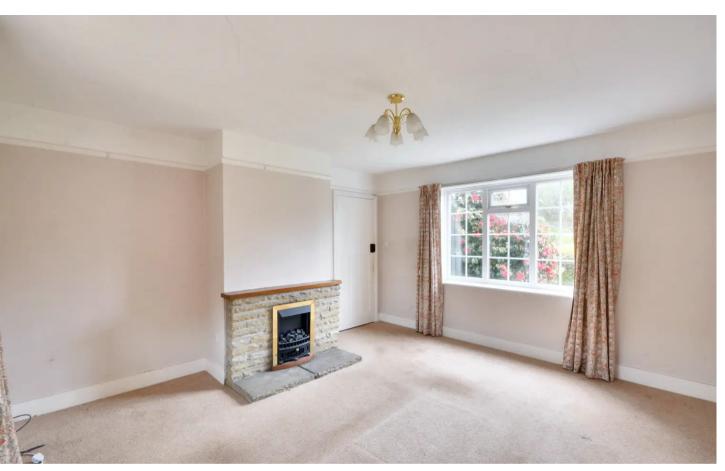

# Lounge

12' 11" x 13' 11" (3.94m x 4.23m)

Carpet laid to floor. Radiator to the wall. Feature fireplace with a gas fire. Bay window to the front.

# **Reception Room**

13' 11" x 12' 11" (4.25m x 3.94m)

Carpet laid to floor. Radiator to the wall. Feature fireplace. Windows to the front and rear.