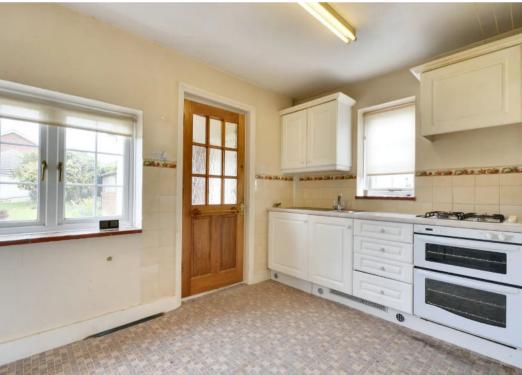

#### Kitchen

Vinyl flooring. Windows to the side and rear. Boiler. Work surface with a metal sink and drainer, gas hob and oven with an overhead extractor. Wall and floor storage units.