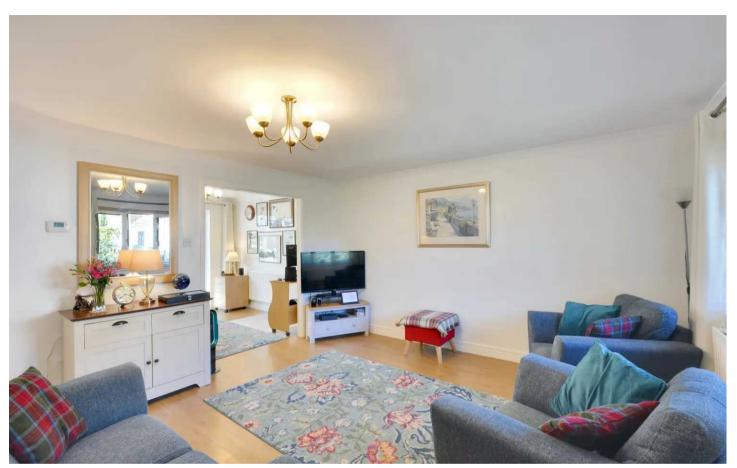

### Lounge

13' 7" x 13' 2" (4.15m x 4.01m)

Laminate flooring. Window to the front. radiator to the wall. Understairs storage cupboard.