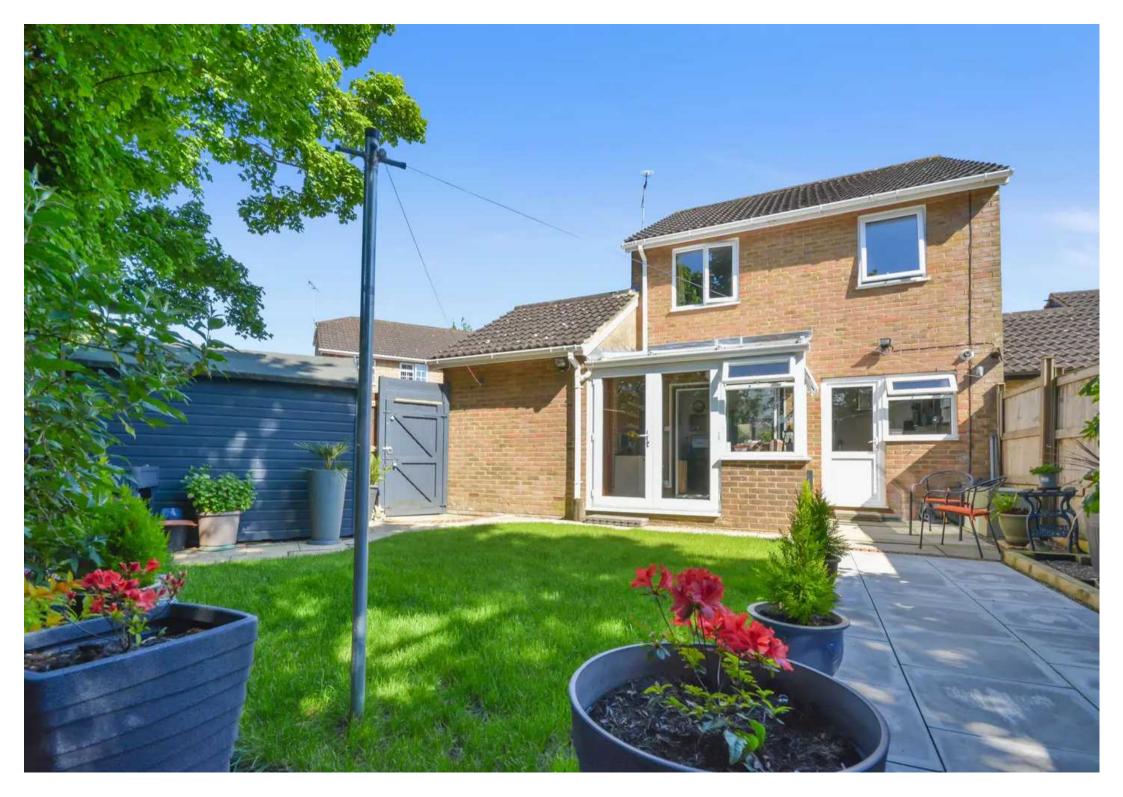

#### Rear Garden

Mainly laid to lawn with raised flower beds and shingle borders. The garden has a good sized patio area and paved pathway that leads to the garden shed and side entrance to the parking bay.

#### GARAGE

Single Garage

Attached garage with an up and over door, power and lights plus overhead storage.

#### **DRIVEWAY**

1 Parking Space

Drive way in front of the garage with parking for 1 car plus and added parking bay for a second car to the side.