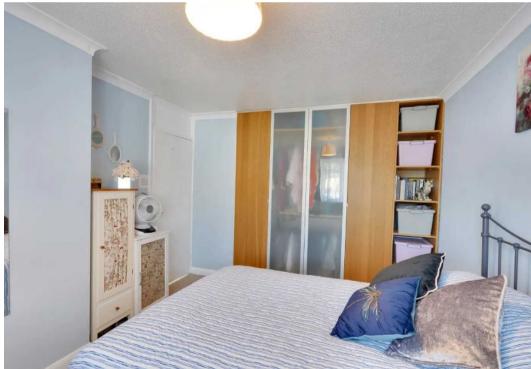

#### **Bedroom 1**

13' 9" x 9' 3" (4.20m x 2.81m)

Carpet laid to floor. Window to the front. Radiator to the wall. Fitted wardrobes.