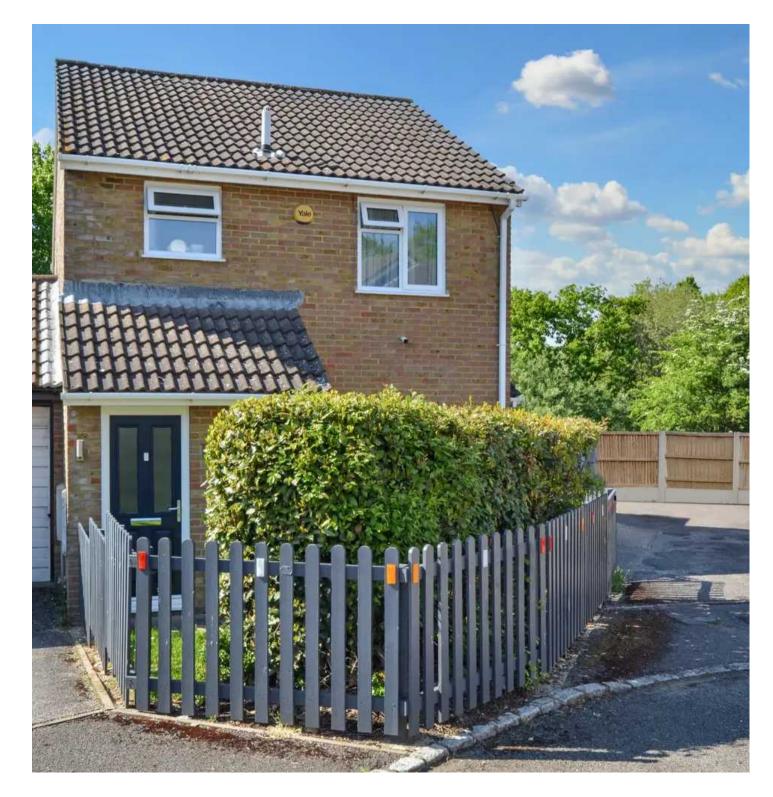

#### **Front Garden**

Mainly laid to lawn with a paved pathway and woodchip borders with inset solar light. Mid sized picket fence and hedgerow enclosing the front garden.