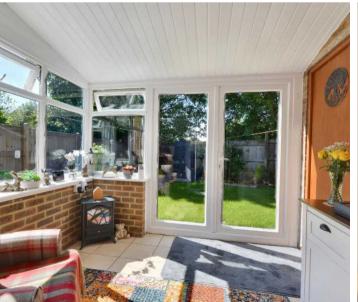

# Conservatory

8' 10" x 7' 10" (2.68m x 2.38m)

Tiled floor. Vertical radiator to the wall. Door to the garage. French doors to the rear garden.