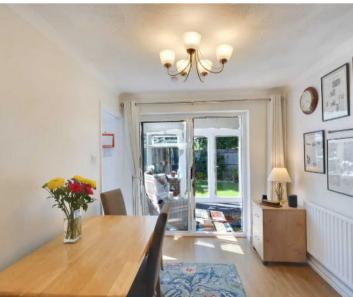

# **Dining Room**

9' 11" x 8' 4" (3.03m x 2.54m)

Laminate flooring. Radiator to the wall. Patio doors leading to the conservatory.

# Conservatory

8' 10" x 7' 10" (2.68m x 2.38m)

Tiled floor. Vertical radiator to the wall. Door to the garage. French doors to the rear garden.