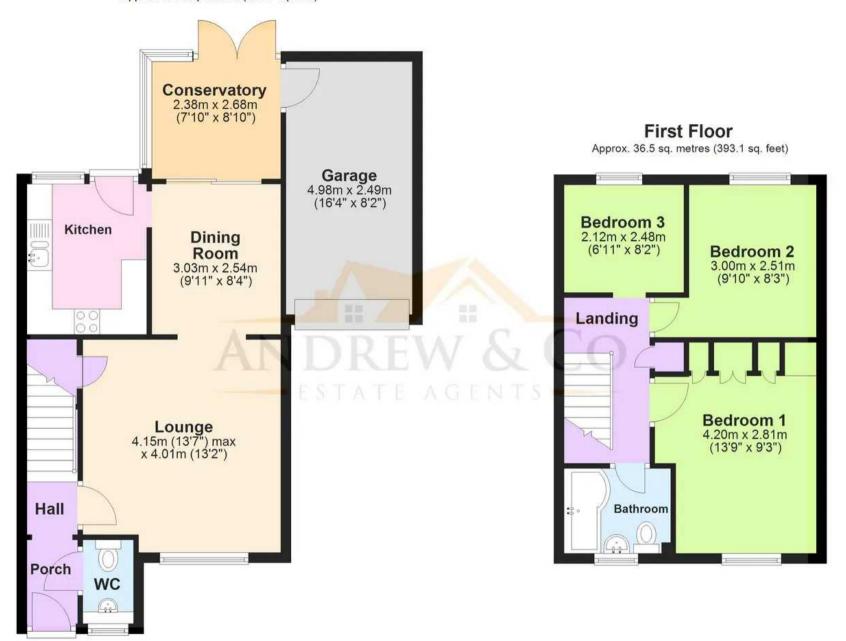

### Lounge

13' 7" x 13' 2" (4.15m x 4.01m)

Laminate flooring. Window to the front. radiator to the wall. Understairs storage cupboard.

# **Dining Room**

9' 11" x 8' 4" (3.03m x 2.54m)

Laminate flooring. Radiator to the wall. Patio doors leading to the conservatory.

# Conservatory

8' 10" x 7' 10" (2.68m x 2.38m)

Tiled floor. Vertical radiator to the wall. Door to the garage. French doors to the rear garden.

#### **Bedroom 1**

13' 9" x 9' 3" (4.20m x 2.81m)

Carpet laid to floor. Window to the front. Radiator to the wall. Fitted wardrobes.

#### Bedroom 2

9' 10" x 8' 3" (3.00m x 2.51m)

Carpet laid to floor. Window to the rear. Radiator to the wall.

#### Bedroom 3

8' 2" x 7' 1" (2.48m x 2.15m)

Carpet laid to floor. Window to the rear. Radiator to the wall.

# **Ground Floor**

Approx. 59.0 sq. metres (635.1 sq. feet)

Total area: approx. 95.5 sq. metres (1028.2 sq. feet)

These particulars are intended to give a fair and reliable description of the property but no responsibility for any inaccuracy or error can be accepted and do not constitute an offer or contract. We have not tested any services or appliances (including central heating if fitted) referred to in these particulars and purchasers are advised to satisfy themselves as to the working order and condition, if a property is unoccupied at any time there may be reconnection charges for any switched off/disconnected or drained services or appliances. All measurements are approximate.