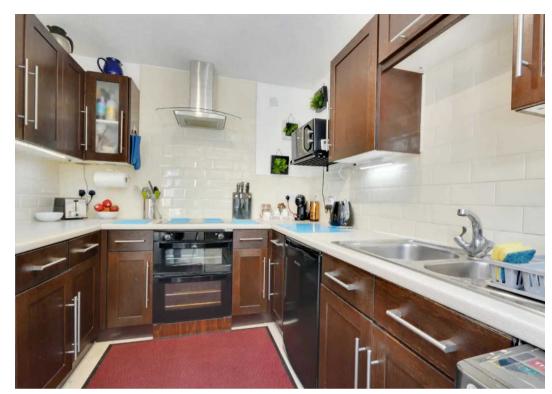

#### **Kitchen**

Upvc door to the rear garden. Tiled floor. Window to the rear. Worksurface with a metal sink and drainer, induction hob and oven with an overhead extractor. Space for a fridge and washing machine. Wall and floor storage units. Gas Boiler..