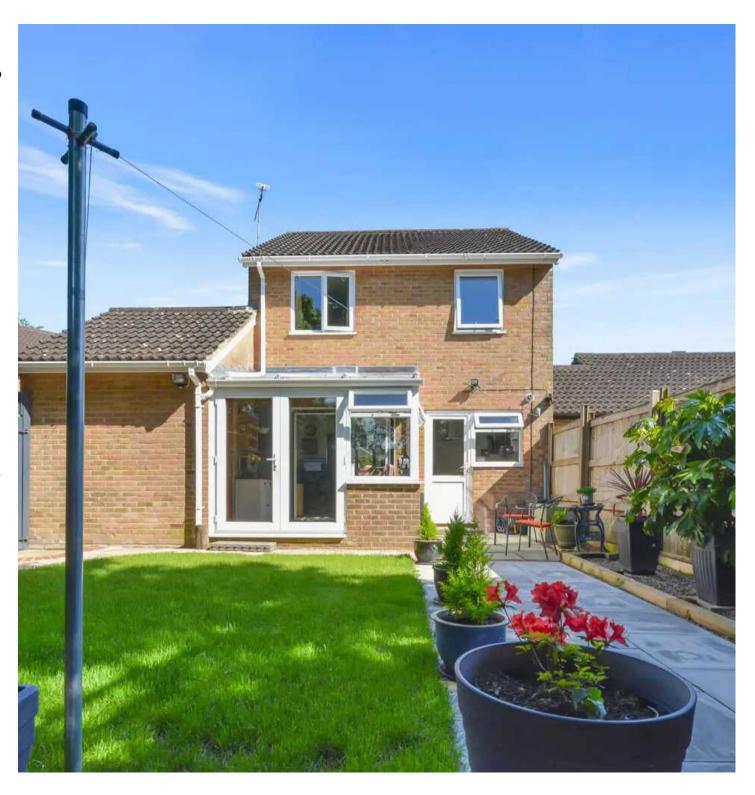

#### Rear Garden

Mainly laid to lawn with raised flower beds and shingle borders. The garden has a good sized patio area and paved pathway that leads to the garden shed and side entrance to the parking bay.

#### GARAGE

Single Garage

Attached garage with an up and over door, power and lights plus overhead storage.

# Conservatory

8' 10" x 7' 10" (2.68m x 2.38m)

Tiled floor. Vertical radiator to the wall. Door to the garage. French doors to the rear garden.