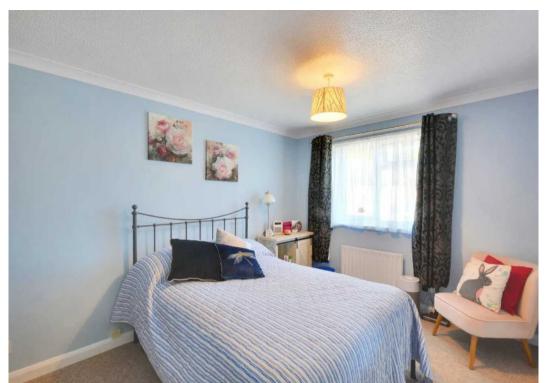

#### **Bedroom 1**

13' 9" x 9' 3" (4.20m x 2.81m)

Carpet laid to floor. Window to the front. Radiator to the wall. Fitted wardrobes.

#### Bedroom 2

9' 10" x 8' 3" (3.00m x 2.51m)

Carpet laid to floor. Window to the rear. Radiator to the wall.

#### Bedroom 3

8' 2" x 7' 1" (2.48m x 2.15m)

Carpet laid to floor. Window to the rear. Radiator to the wall.