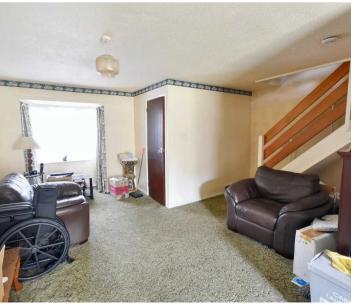

#### Living Room

24' 8" x 16' 6" (7.52m x 5.04m) Bay window to the front, patio doors to the garden, doorway to kitchen, stairs to first floor, radiators, carpet.