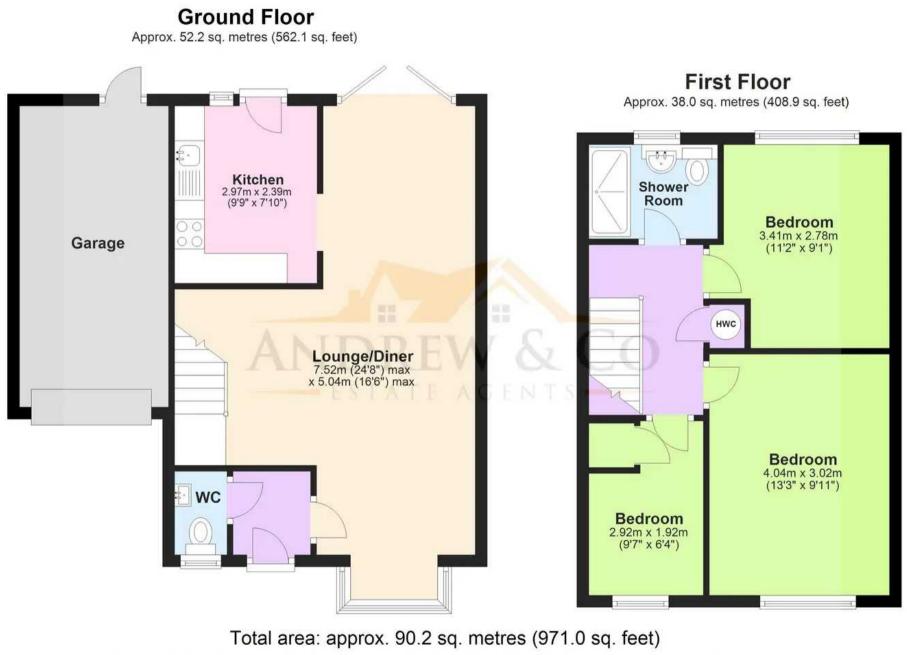

#### Living Room

24' 8" x 16' 6" (7.52m x 5.04m) Bay window to the front, patio doors to the garden, doorway to kitchen, stairs to first floor, radiators, carpet.

#### Kitchen

9' 9" x 7' 10" (2.97m x 2.39m) Wall and base units with work surfaces over, inset stainless steel sink/drainer, free-standing electric cooker, built-in dishwasher, space for free-standing fridge/freezer, space and plumbing for washing machine. Tiled splashback, vinyl flooring. Window to the rear and door to the garden

#### Bedroom 1

13' 3" x 9' 11" (4.04m x 3.02m) Window to the front, radiator, carpet.

**Bedroom 2** 11' 2" x 9' 1" (3.41m x 2.78m) Window to the rear, radiator, carpet.

**Bedroom 3** 9' 7" x 6' 4" (2.92m x 1.92m) Window to the front. built-in cupboard, radiator, carpet.

#### Bathroom

Modern shower room featuring a walk-in shower, wash basin with storage beneath, close-coupled WC, chrome towel radiator, partly tiled walls, vinyl flooring. Window to the rear.

### GARAGE

Single Garage

DRIVEWAY

2 Parking Spaces

Plans are for layout purposes only and not drawn to scale, with any doors, windows and other internal features merely intended as

a guide. Plan produced using PlanUp. These particulars are intended to give a fair and reliable description of the property but no responsibility for any inaccuracy or error can be accepted and do not constitute an offer or contract. We have not tested any services or appliances (including central heating if fitted) referred to in these particulars and purchasers are advised to satisfy themselves as to the working order and condition, if a property is unoccupied at any time there may be reconnection charges for any switched off/disconnected or drained services or appliances. All measurements are approximate.