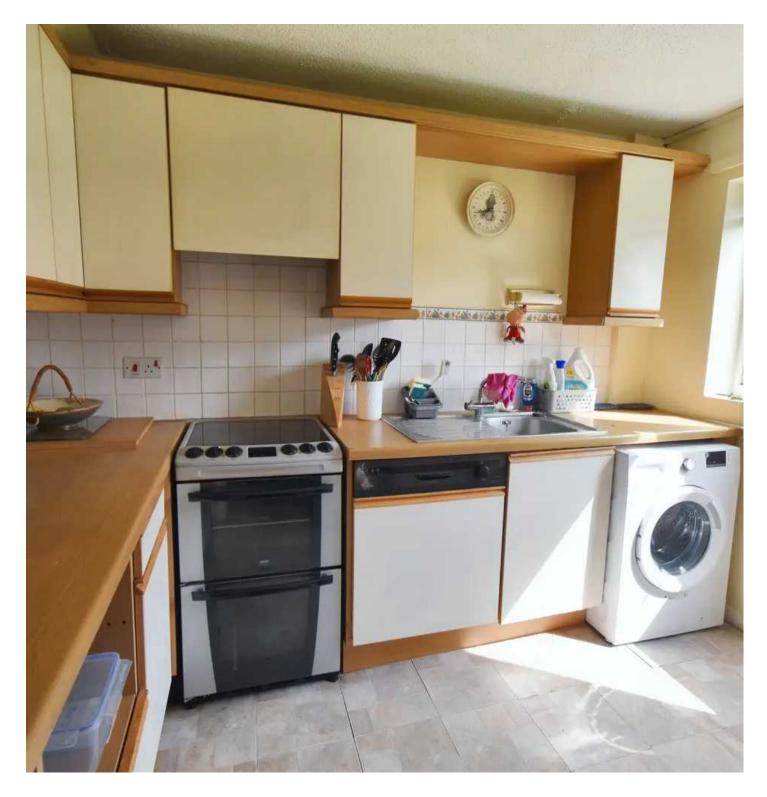

#### Kitchen

9' 9" x 7' 10" (2.97m x 2.39m) Wall and base units with work surfaces over, inset stainless steel sink/drainer, free-standing electric cooker, built-in dishwasher, space for free-standing fridge/freezer, space and plumbing for washing machine. Tiled splashback, vinyl flooring. Window to the rear and door to the garden