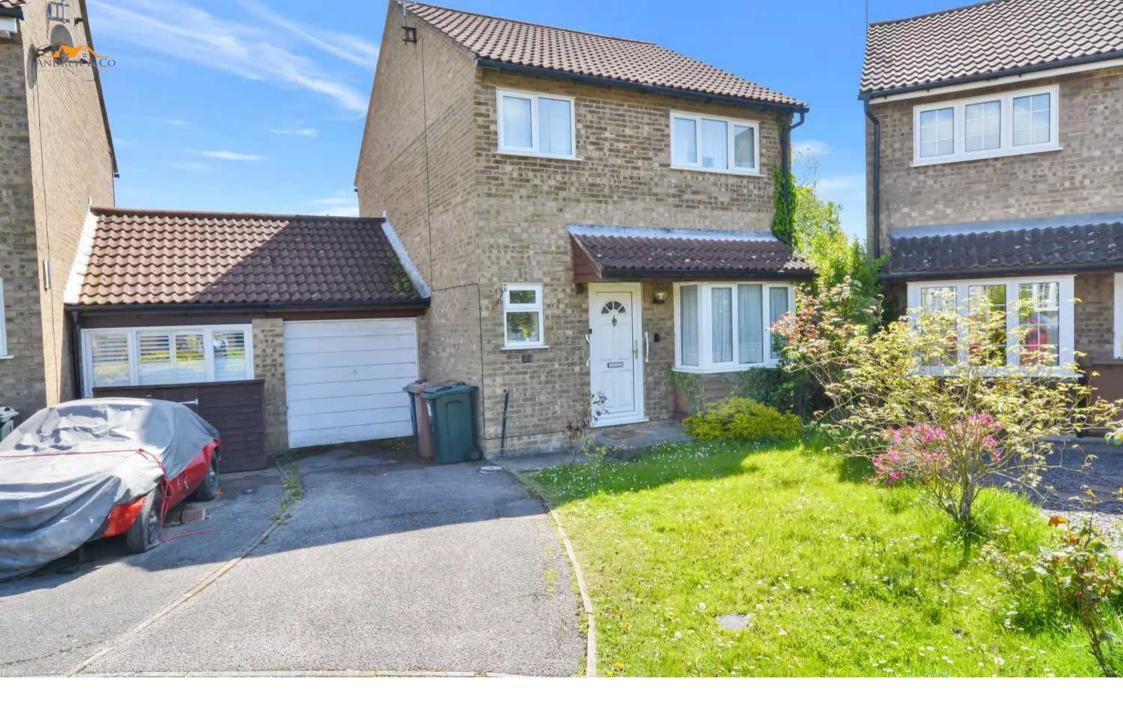

## 20 Hawks Way

Ashford, Ashford

A three-bedroom link-detached house, enjoying a large corner plot offering potential for extension or further improvement, available for sale with no onward chain. Council Tax band: D

Tenure: Freehold

- Three bedroom link-detached house
- Sitting on possibly the largest plot on the road
- Potential for extension and further improvement
- Some internal modernising required
- Garage and driveway parking for 2 cars

#### **REAR GARDEN**

Possibly the largest garden on the road, enjoying a corner plot and offering plenty of potential for extension. Currently the garden is fenced enclosed and mostly laid to lawn. Personnel door to garage.

### GARAGE

Single Garage

DRIVEWAY

2 Parking Spaces

Plans are for layout purposes only and not drawn to scale, with any doors, windows and other internal features merely intended as

a guide. Plan produced using PlanUp. These particulars are intended to give a fair and reliable description of the property but no responsibility for any inaccuracy or error can be accepted and do not constitute an offer or contract. We have not tested any services or appliances (including central heating if fitted) referred to in these particulars and purchasers are advised to satisfy themselves as to the working order and condition, if a property is unoccupied at any time there may be reconnection charges for any switched off/disconnected or drained services or appliances. All measurements are approximate.