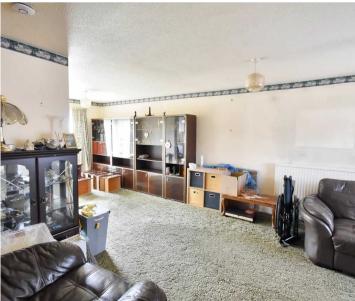

#### Living Room

24' 8" x 16' 6" (7.52m x 5.04m) Bay window to the front, patio doors to the garden, doorway to kitchen, stairs to first floor, radiators, carpet.