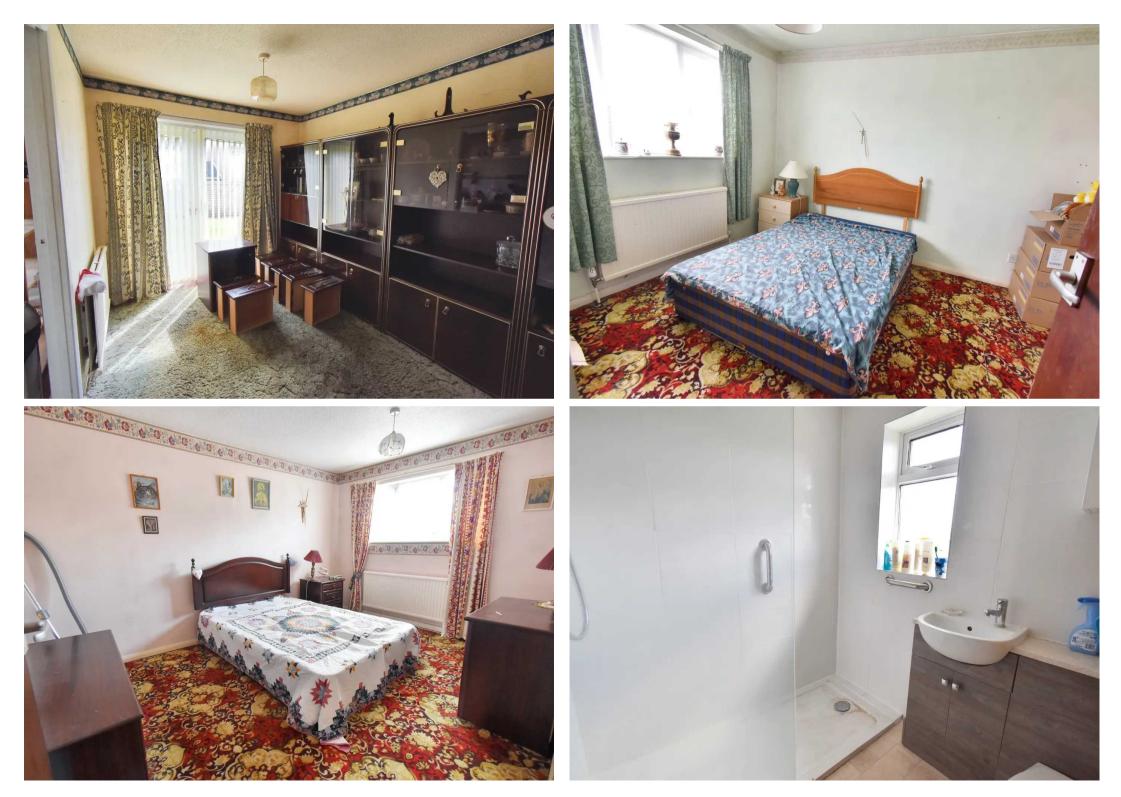

#### Bedroom 1

13' 3" x 9' 11" (4.04m x 3.02m) Window to the front, radiator, carpet.

**Bedroom 2** 11' 2" x 9' 1" (3.41m x 2.78m) Window to the rear, radiator, carpet.

**Bedroom 3** 9' 7" x 6' 4" (2.92m x 1.92m) Window to the front. built-in cupboard, radiator, carpet.

#### Bathroom

Modern shower room featuring a walk-in shower, wash basin with storage beneath, close-coupled WC, chrome towel radiator, partly tiled walls, vinyl flooring. Window to the rear.