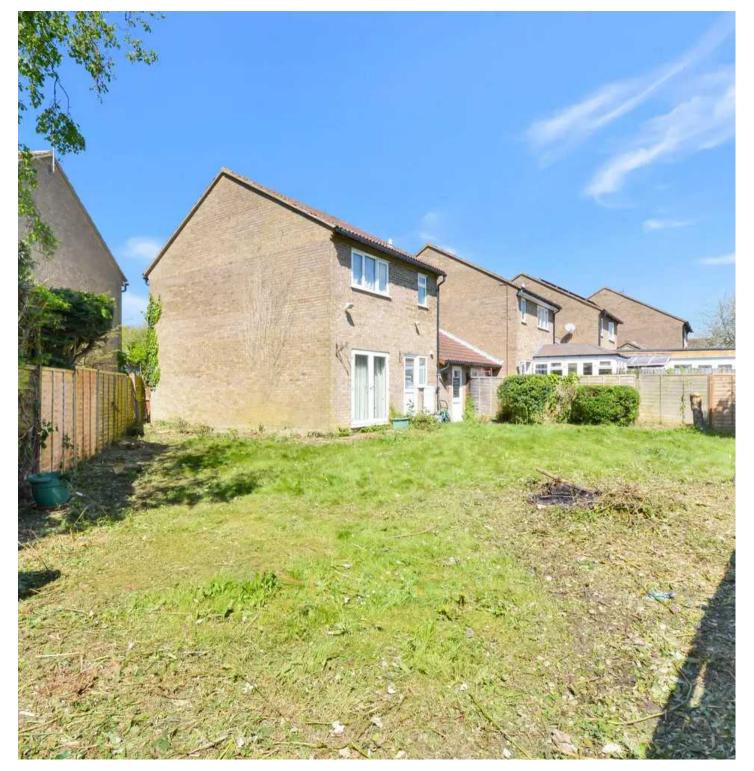

#### **REAR GARDEN**

Possibly the largest garden on the road, enjoying a corner plot and offering plenty of potential for extension. Currently the garden is fenced enclosed and mostly laid to lawn. Personnel door to garage.