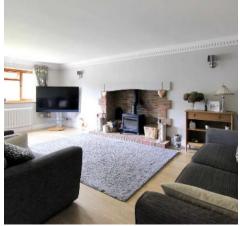

## Porch

**Entrance Hall** 

20' 4" x 8' 10" (6.19m x 2.69m)

Open Plan Family Space

20' 5" x 36' 1" (6.22m x 11.00m)

Living Room

21' 1" x 13' 1" (6.43m x 3.98m)

Office