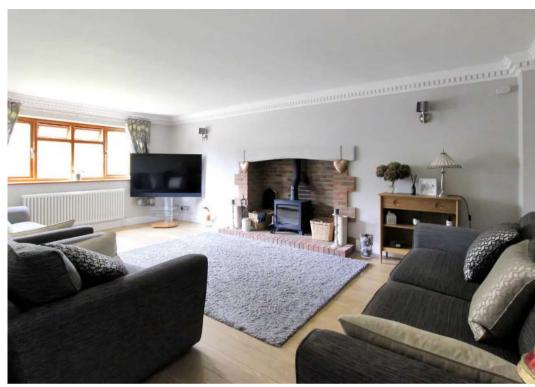

## Porch

**Entrance Hall** 

20' 4" x 8' 10" (6.19m x 2.69m)

Open Plan Family Space

20' 5" x 36' 1" (6.22m x 11.00m)

Living Room

21' 1" x 13' 1" (6.43m x 3.98m)

Office