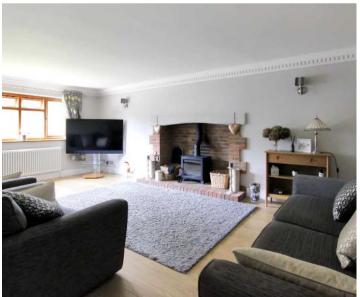

## Porch

**Entrance Hall** 

20' 4" x 8' 10" (6.19m x 2.69m)

Open Plan Family Space

20' 5" x 36' 1" (6.22m x 11.00m)

Living Room

21' 1" x 13' 1" (6.43m x 3.98m)

Office