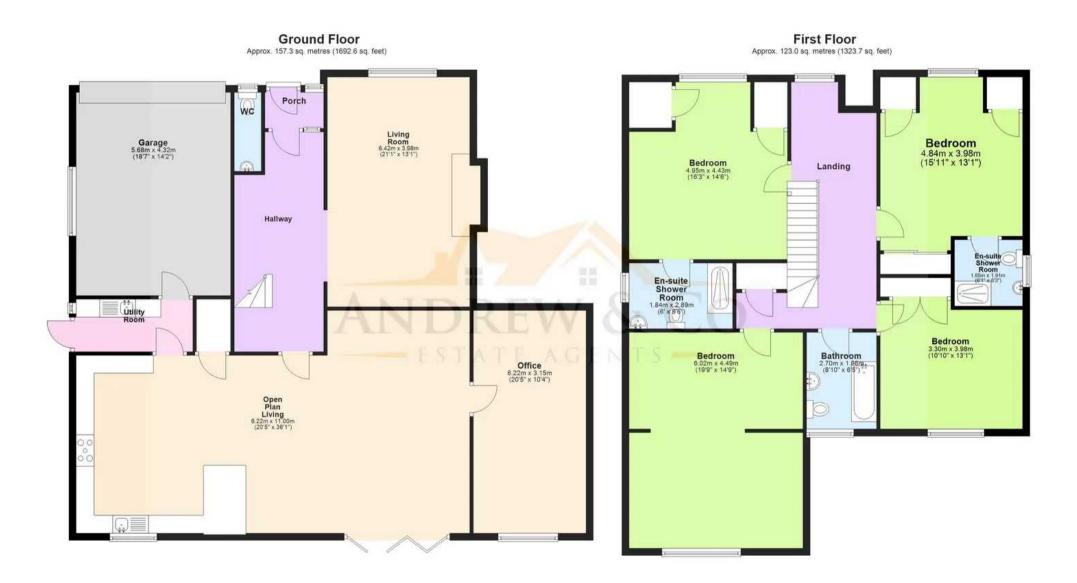

## Porch

**Entrance Hall** 

20' 4" x 8' 10" (6.19m x 2.69m)

Open Plan Family Space

20' 5" x 36' 1" (6.22m x 11.00m)

Living Room

21' 1" x 13' 1" (6.43m x 3.98m)

Office

10' 4" x 18' 3" (3.14m x 5.57m)

**Utility Room** 

4' 11" x 10' 8" (1.49m x 3.26m)

Wc

Integral Garage

18' 11" x 14' 2" (5.76m x 4.32m)

Landing

Bedroom

14' 6" x 13' 0" (4.43m x 3.97m)

**Ensuite Shower Room** 

Bedroom

14' 8" x 16' 2" (4.47m x 4.93m)

**Ensuite Shower Room** 

Bedroom

14' 8" x 19' 6" (4.46m x 5.95m)

Family Bathroom

Bedroom

10' 9" x 13' 1" (3.27m x 3.99m)