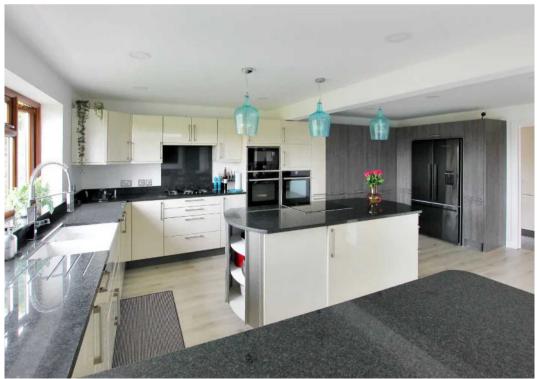

## Porch

**Entrance Hall** 

20' 4" x 8' 10" (6.19m x 2.69m)

Open Plan Family Space

20' 5" x 36' 1" (6.22m x 11.00m)

Living Room

21' 1" x 13' 1" (6.43m x 3.98m)

Office