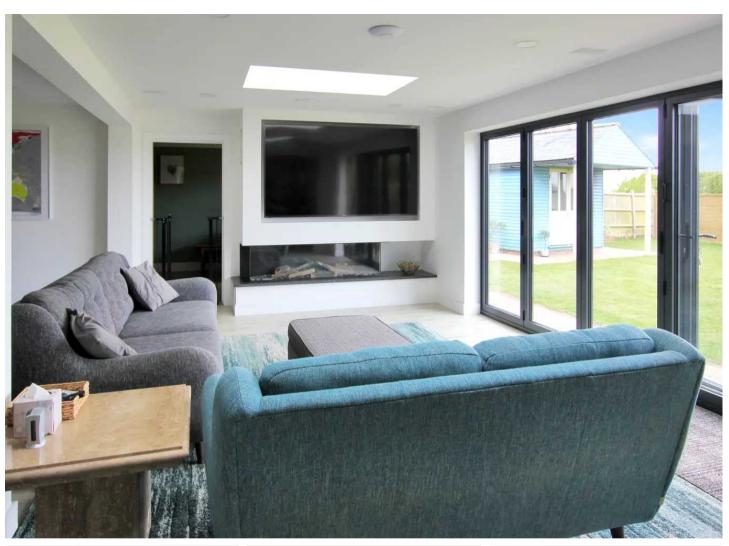

## Porch

**Entrance Hall** 

20' 4" x 8' 10" (6.19m x 2.69m)

Open Plan Family Space

20' 5" x 36' 1" (6.22m x 11.00m)

Living Room

21' 1" x 13' 1" (6.43m x 3.98m)

Office