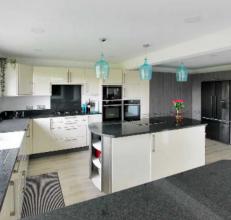

Council Tax band: G

Tenure: Freehold

- Four Bedroom Home
- Fabulous Open Plan Family Space
- Separate Living Room
- Modern Kitchen
- Utility Room
- Two En-Suite Bedrooms
- Golf Course Views
- Spacious Home

## Porch

**Entrance Hall** 

20' 4" x 8' 10" (6.19m x 2.69m)

Open Plan Family Space

20' 5" x 36' 1" (6.22m x 11.00m)

Living Room

21' 1" x 13' 1" (6.43m x 3.98m)

Office