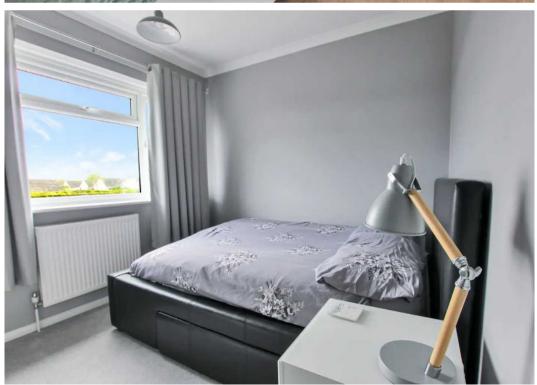

## Bedroom

9' 10" x 11' 11" (3.00m x 3.63m)

#### Bedroom

9' 10" x 8' 8" (3.00m x 2.64m)

## Bedroom

8' 4" x 7' 7" (2.53m x 2.32m)