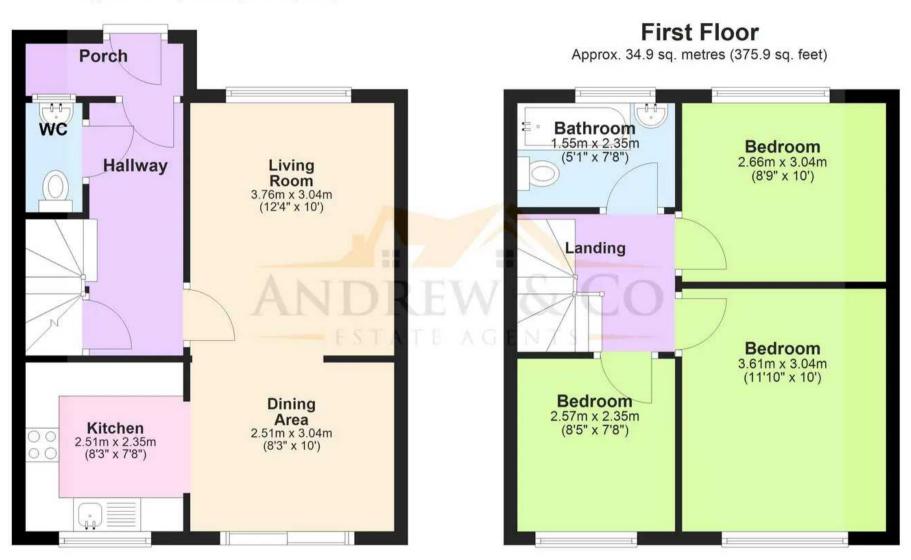

#### Porch

# Hallway

# Living Room

12' 4" x 10' 0" (3.76m x 3.04m)

# Dining Area

8' 2" x 10' 0" (2.50m x 3.04m)

## Kitchen

7' 7" x 8' 4" (2.31m x 2.53m)

## Wc

# Landing

## Bedroom

9' 10" x 11' 11" (3.00m x 3.63m)

#### Bedroom

9' 10" x 8' 8" (3.00m x 2.64m)

## Bedroom

8' 4" x 7' 7" (2.53m x 2.32m)

## Bathroom

7' 7" x 5' 0" (2.32m x 1.52m)

# **Ground Floor**

Approx. 37.0 sq. metres (398.2 sq. feet)

Total area: approx. 71.9 sq. metres (774.1 sq. feet)

Plans are for layout purposes only and not drawn to scale, with any doors, windows and other internal features merely intended as a guide.