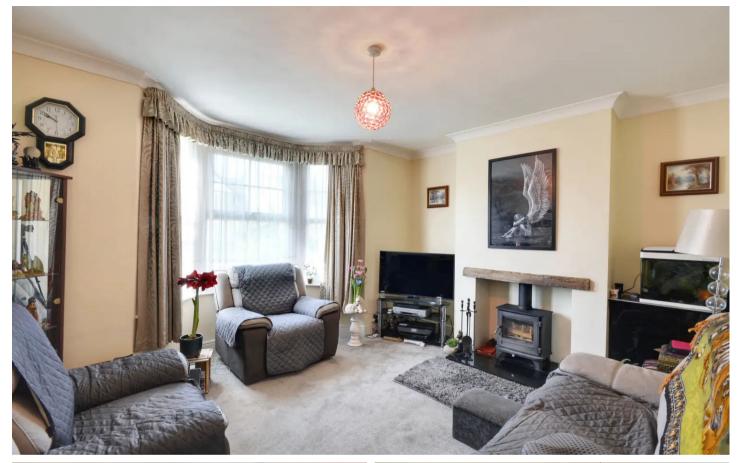

# Lounge

13' 6" x 13' 11" (4.12m x 4.25m) Bay window to front, fireplace with log burner, carpeted.