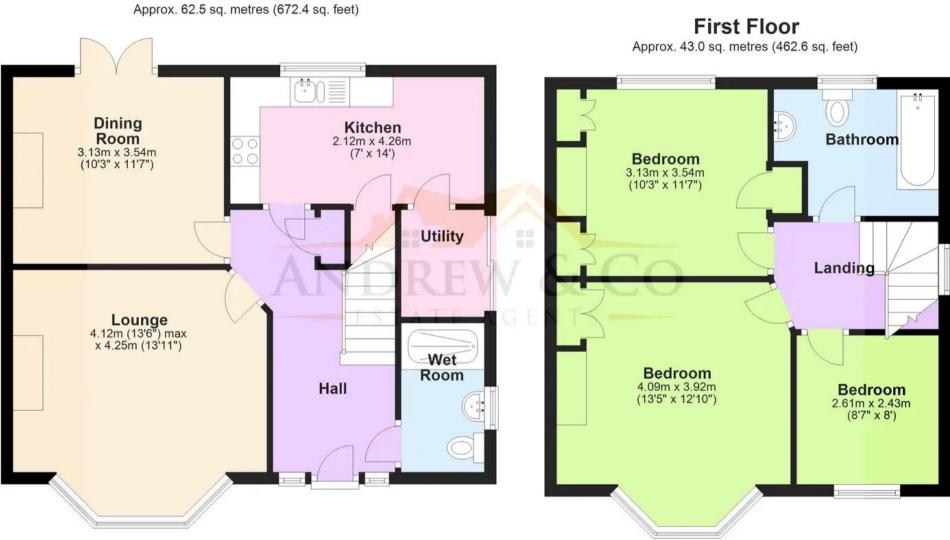

# Hallway

Spacious hallway, carpeted, doors to all rooms, stairs to first floor.

# Lounge

13' 6" x 13' 11" (4.12m x 4.25m) Bay window to front, fireplace with log burner, carpeted.

# **Dining Room**

10' 3" x 11' 7" (3.13m x 3.54m) Patio doors to rear garden, carpeted.

# Kitchen

14' 0" x 6' 11" (4.26m x 2.12m) Range of wall and base cabinets, larder cupboard, understairs storage cupboard, door to utility area.

**Utility** Sliding door to garden, space for appliance.

# Wet Room

Downstairs wet room, shower, WC & wash hand basin. Fully tiled walls, window to side.

# Landing

## Bedroom

13' 5" x 12' 10" (4.09m x 3.92m) Bay window to front, fitted wardrobe, carpeted.

#### Bedroom

10' 3" x 11' 7" (3.13m x 3.54m) Window to rear, fitted wardrobes both sides of chimney breast and additional cupboard to opposite side, carpeted.

#### Bedroom

8' 7" x 8' 0" (2.61m x 2.43m) Single bedroom to front, carpeted.

# Bathroom

Bath with shower over, WC and wash hand basin.

# **Ground Floor**

Total area: approx. 105.4 sq. metres (1135.0 sq. feet)

Plans are for layout purposes only and not drawn to scale, with any doors, windows and other internal features merely intended as