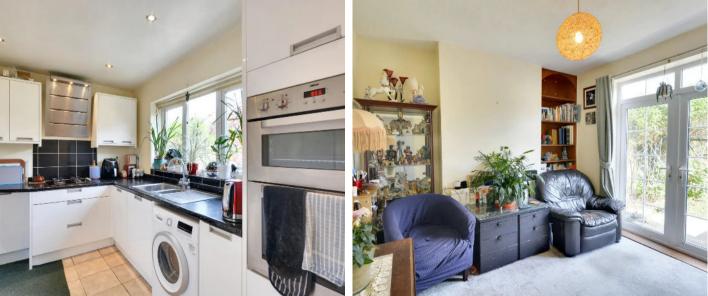

# Kitchen

14' 0" x 6' 11" (4.26m x 2.12m) Range of wall and base cabinets, larder cupboard, understairs storage cupboard, door to utility area.

**Utility** Sliding door to garden, space for appliance.