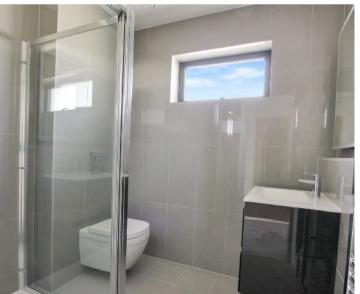

## **En-Suite Shower Room**

9' 0" x 6' 4" (2.74m x 1.94m)

#### **En-Suite Shower Room**

5' 11" x 6' 4" (1.81m x 1.94m)