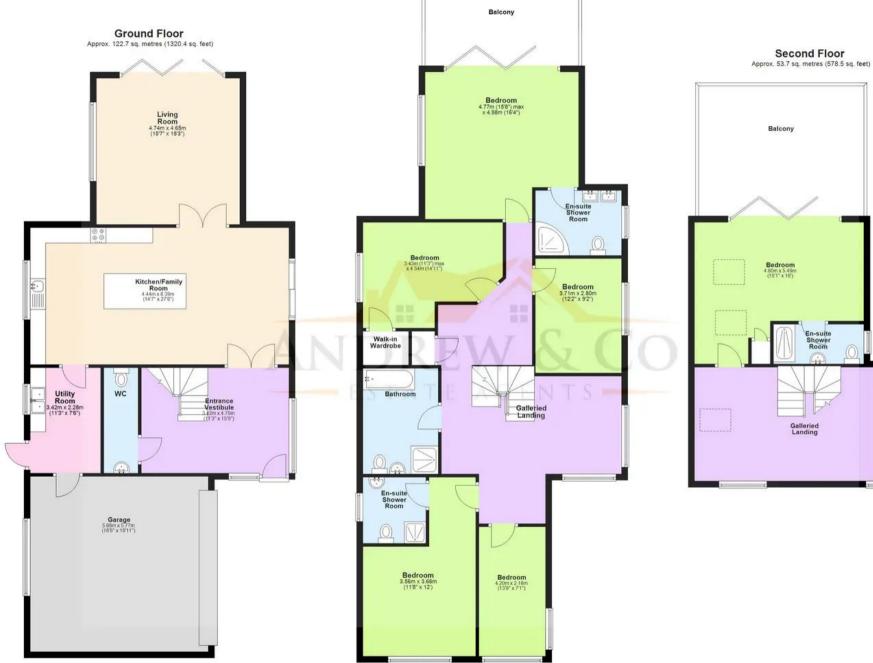

## **Entrance Lobby**

15' 8" x 11' 3" (4.77m x 3.43m)

## Wc

9' 7" x 3' 3" (2.92m x 0.98m)

## Kitchen/Family Room

27' 5" x 14' 7" (8.37m x 4.44m)

## **Utility Room**

11' 3" x 7' 6" (3.42m x 2.29m)

## Integral Double Garage

18' 6" x 18' 11" (5.64m x 5.77m)

## **Living Room**

15' 3" x 15' 6" (4.66m x 4.72m)

## Landing

#### Bedroom

11' 3" x 14' 11" (3.42m x 4.55m)

## **En-Suite Shower Room**

9' 0" x 6' 4" (2.74m x 1.94m)

#### Bedroom

12' 2" x 9' 1" (3.71m x 2.77m)

#### **Bedroom**

12' 0" x 11' 9" (3.66m x 3.58m)

#### **En-Suite Shower Room**

5' 11" x 6' 4" (1.81m x 1.94m)

#### Bedroom

13' 9" x 6' 11" (4.20m x 2.11m)

## **Home Office**

13' 9" x 6' 11" (4.20m x 2.11m)

## Family Bathroom

11' 2" x 8' 0" (3.40m x 2.44m)

### First Floor

Approx. 128.5 sq. metres (1382.9 sq. feet)

Total area: approx. 304.9 sq. metres (3281.9 sq. feet)