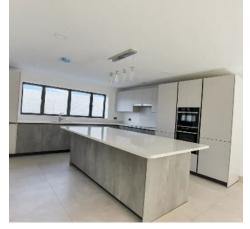

## Olive Branch, Warren road

, Kent

Luxurious five bed detached house with grand entrance, spacious kitchen/family room, 3 en-suites, countryside views, double garage, and private garden. Ideal for family living near Littlestone Seafront. Schedule a viewing to experience modern luxury living at its best.

Tenure: Freehold

- Family Home
- Large Kitchen/Family Room
- Separate Living Room
- Utility Room
- Five Double Bedrooms
- Three En-Suite Shower Rooms
- Countryside Rear Views
- Rear Garden
- Home Office
- Two Balconies with Countryside Views















## **Entrance Lobby**

15' 8" x 11' 3" (4.77m x 3.43m)

## Wc

9' 7" x 3' 3" (2.92m x 0.98m)

## Kitchen/Family Room

27' 5" x 14' 7" (8.37m x 4.44m)

## **Utility Room**

11' 3" x 7' 6" (3.42m x 2.29m)

## Integral Double Garage

18' 6" x 18' 11" (5.64m x 5.77m)

## **Living Room**

15' 3" x 15' 6" (4.66m x 4.72m)

## Landing

#### Bedroom

11' 3" x 14' 11" (3.42m x 4.55m)

## **En-Suite Shower Room**

9' 0" x 6' 4" (2.74m x 1.94m)

#### Bedroom

12' 2" x 9' 1" (3.71m x 2.77m)

#### **Bedroom**

12' 0" x 11' 9" (3.66m x 3.58m)

#### **En-Suite Shower Room**

5' 11" x 6' 4" (1.81m x 1.94m)

#### Bedroom

13' 9" x 6' 11" (4.20m x 2.11m)

## **Home Office**

13' 9" x 6' 11" (4.20m x 2.11m)

## Family Bathroom

11' 2" x 8' 0" (3.40m x 2.44m)

## Landing









### First Floor

A