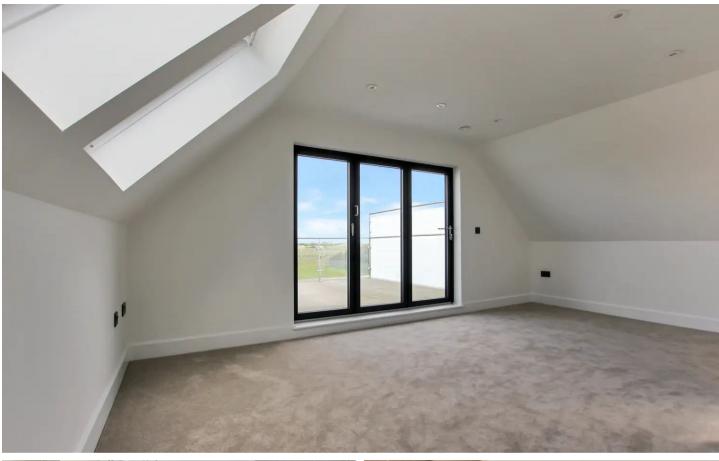

#### Bedroom

11' 3" x 14' 11" (3.42m x 4.55m)

#### Bedroom

12' 2" x 9' 1" (3.71m x 2.77m)

#### **Bedroom**

12' 0" x 11' 9" (3.66m x 3.58m)

#### Bedroom

13' 9" x 6' 11" (4.20m x 2.11m)