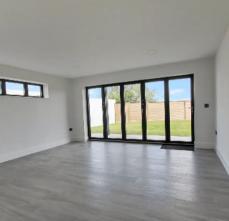

## Kitchen/Family Room

27' 5" x 14' 7" (8.37m x 4.44m)

## **Living Room**

15' 3" x 15' 6" (4.66m x 4.72m)