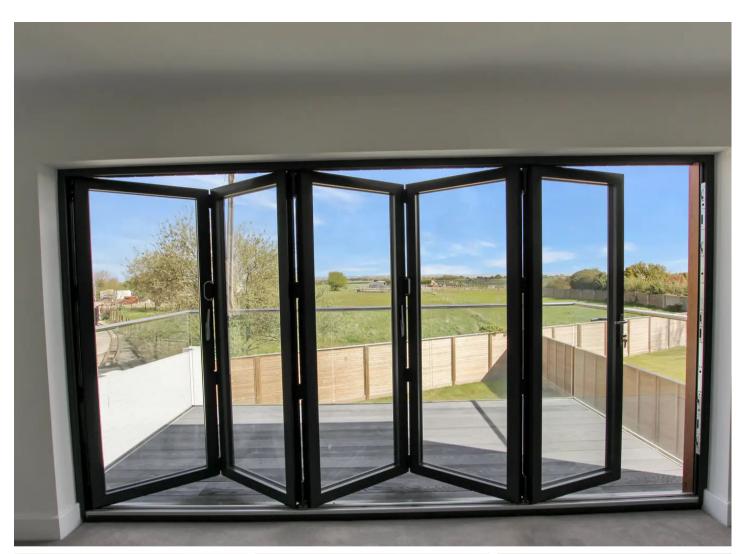

## Olive Branch, Warren road

, Kent

Luxurious five bed detached house with grand entrance, spacious kitchen/family room, 3 en-suites, countryside views, double garage, and private garden. Ideal for family living near Littlestone Seafront. Schedule a viewing to experience modern luxury living at its best.

Tenure: Freehold

- Family Home
- Large Kitchen/Family Room
- Separate Living Room
- Utility Room
- Five Double Bedrooms
- Three En-Suite Shower Rooms
- Countryside Rear Views
- Rear Garden
- Home Office
- Two Balconies with Countryside Views















## **Entrance Lobby**

15' 8" x 11' 3" (4.77m x 3.43m)

## Wc

9' 7" x 3' 3" (2.92m x 0.98m)

## Kitchen/Family Room

27' 5" x 14' 7" (8.37m x 4.44m)

## **Utility Room**

11' 3" x 7' 6" (3.42m x 2.29m)

## Integral Double Garage

18' 6" x 18' 11" (5.64m x 5.77m)

## **Living Room**

15' 3" x 15' 6" (4.66m x 4.72m)

## Landing

#### Bedroom

11' 3" x 14' 11" (3.42m x 4.55m)

## **En-Suite Shower Room**

9' 0" x 6' 4" (2.74m x 1.94m)

#### Bedroom

12' 2" x 9' 1" (3.71m x 2.77m)

#### **Bedroom**

12' 0" x 11' 9" (3.66m x 3.58m)

#### **En-Suite Shower Room**

5' 11" x 6' 4" (1.81m x 1.94m)

#### Bedroom

13' 9" x 6' 11" (4.20m x 2.11m)

## **Home Office**

13' 9" x 6' 11" (4.20m x 2.11m)

## Family Bathroom

11' 2" x 8' 0" (3.40m x 2.44m)

## Landing









### First Floor