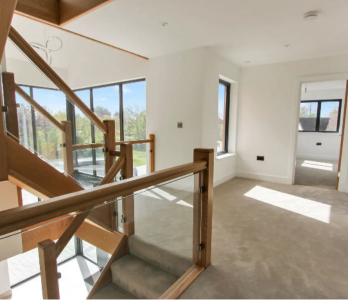

## Olive Branch, Warren road

, Kent

Luxurious five bed detached house with grand entrance, spacious kitchen/family room, 3 en-suites, countryside views, double garage, and private garden. Ideal for family living near Littlestone Seafront. Schedule a viewing to experience modern luxury living at its best.

Tenure: Freehold

- Family Home
- Large Kitchen/Family Room
- Separate Living Room
- Utility Room
- Five Double Bedrooms
- Three En-Suite Shower Rooms
- Countryside Rear Views
- Rear Garden
- Home Office
- Two Balconies with Countryside Views















## **Entrance Lobby**

15' 8" x 11' 3" (4.77m x 3.43m)

## Wc

9' 7" x 3' 3" (2.92m x 0.98m)

## Kitchen/Family Room

27' 5" x 14' 7" (8.37m x 4.44m)

## **Utility Room**

11' 3" x 7' 6" (3.42m x 2.29m)

## Integral Double Garage

18' 6" x 18' 11" (5.64m x 5.77m)

## **Living Room**

15' 3" x 15' 6" (4.66m x 4.72m)

## Landing

#### Bedroom

11' 3" x 14' 11" (3.42m x 4.55m)

## **En-Suite Shower Room**

9' 0" x 6' 4" (2.74m x 1.94m)

#### Bedroom

12' 2" x 9' 1" (3.71m x 2.77m)

#### **Bedroom**

12' 0" x 11' 9" (3.66m x 3.58m)

#### **En-Suite Shower Room**

5' 11" x 6' 4" (1.81m x 1.94m)

#### Bedroom

13' 9" x 6' 11" (4.20m x 2.11m)

## **Home Office**

13' 9" x 6' 11" (4.20m x 2.11m)

## Family Bathroom

11' 2" x 8' 0" (3.40m x 2.44m)

## Landing









### First Floor

Approx. 128