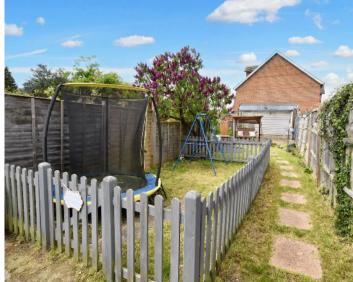

## GARDEN

The rear garden is mostly laid to lawn with patio area and steps leading to rear. There is also gated side access.

## GARAGE

Single Garage

Garage with up and over door measuring approx. 4.3m x 4.8