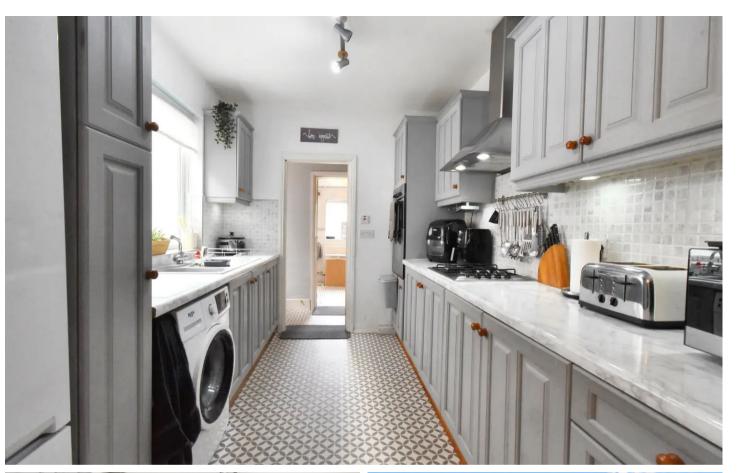

#### Kitchen

12' 4" x 7' 11" (3.77m x 2.41m)

With range of cupboards and drawers beneath work surfaces, range of wall mounted units. Window to side. 4 ring gas hob with extractor fan over and eye level oven. 1 and half bowl resin sink with mixer tap and drainer, space and plumbing for washing machine, partially tiled walls.