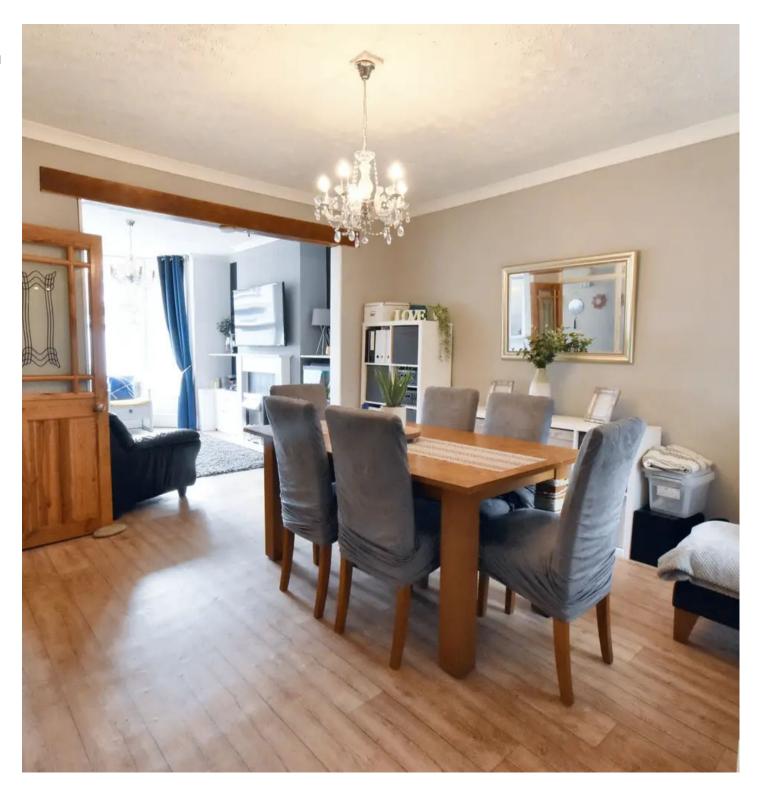

## **Dining Room**

14' 1" x 12' 0" (4.30m x 3.67m)

With window to rear and under stairs study area.