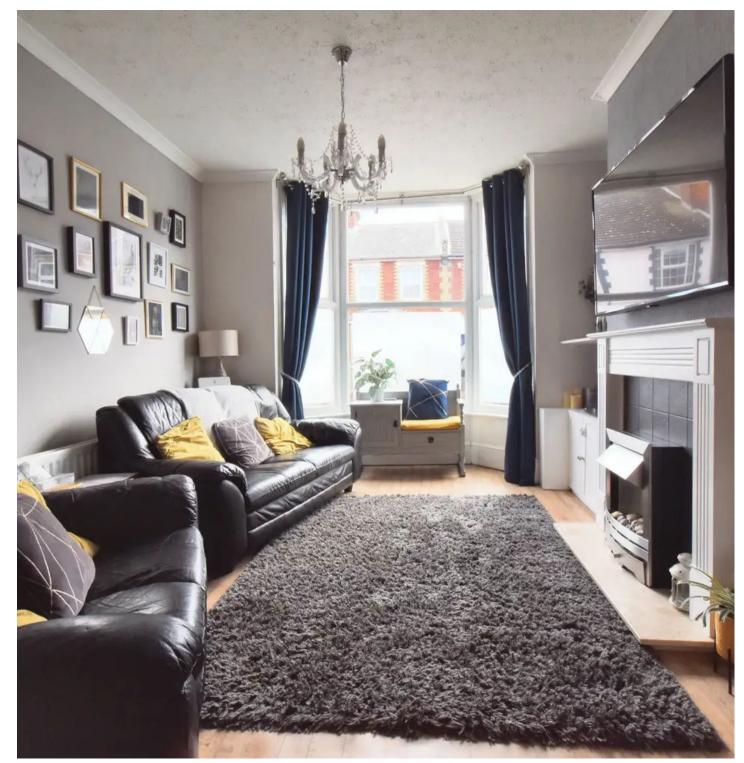

## Lounge

11' 3" x 10' 9" (3.44m x 3.27m)

Bay fronted window to front with archway to dining room.

## **Dining Room**

14' 1" x 12' 0" (4.30m x 3.67m)

With window to rear and under stairs study area.