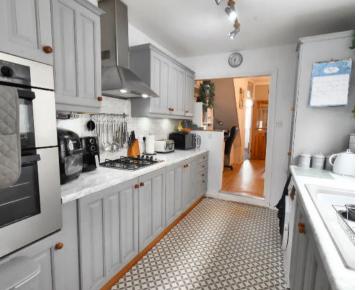

#### Kitchen

12' 4" x 7' 11" (3.77m x 2.41m)

With range of cupboards and drawers beneath work surfaces, range of wall mounted units. Window to side. 4 ring gas hob with extractor fan over and eye level oven. 1 and half bowl resin sink with mixer tap and drainer, space and plumbing for washing machine, partially tiled walls.