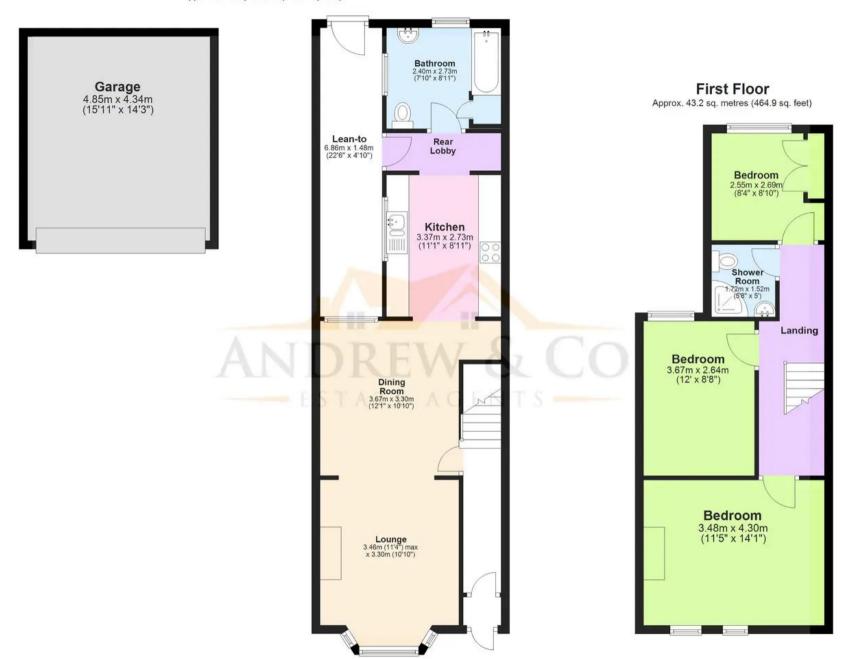

# **Ground Floor**

Approx. 83.0 sq. metres (893.2 sq. feet)

Total area: approx. 126.2 sq. metres (1358.1 sq. feet)

These particulars are intended to give a fair and reliable description of the property but no responsibility for any inaccuracy or error can be accepted and do not constitute an offer or contract. We have not tested any services or appliances (including central heating if fitted) referred to in these particulars and purchasers are advised to satisfy themselves as to the working order and condition, if a property is unoccupied at any time there may be reconnection charges for any switched off/disconnected or drained services or appliances. All measurements are approximate.