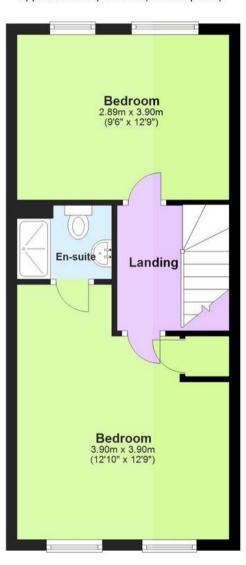

## Bedroom 2

9' 9" x 12' 10" (2.98m x 3.90m) Window to the rear, radiator, carpet.

#### Bathroom

Comprising a bath with mixer taps & hand held shower attachment, WC, wash basin, radiator, extractor fan, part tiling to the walls, vinyl flooring. Window to the side.

# Second floor landing

Loft access, radiator, carpet to the stairs and landing.

# **Ground Floor**

Approx. 36.2 sq. metres (389.4 sq. feet)

**First Floor** 

Approx. 36.1 sq. metres (388.8 sq. feet)

# Second Floor

Approx. 35.9 sq. metres (386.8 sq. feet)

Total area: approx. 108.2 sq. metres (1164.9 sq. feet)

These particulars are intended to give a fair and reliable description of the property but no responsibility for any inaccuracy or error can be accepted and do not constitute an offer or contract. We have not tested any services or appliances (including central heating if fitted) referred to in these particulars and purchasers are advised to satisfy themselves as to the working order and condition, if a property is unoccupied at any time there may be reconnection charges for any switched off/disconnected or drained services or appliances. All measurements are approximate.