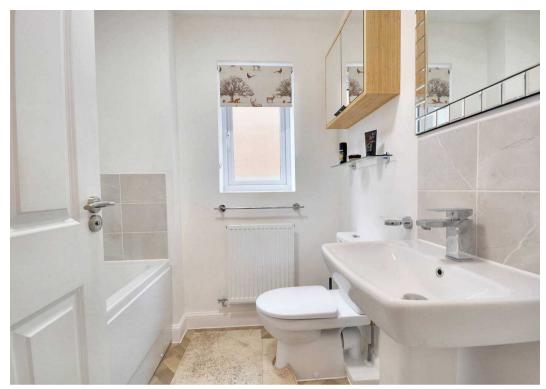

#### Bathroom

Comprising a bath with mixer taps & hand held shower attachment, WC, wash basin, radiator, extractor fan, part tiling to the walls, vinyl flooring. Window to the side.