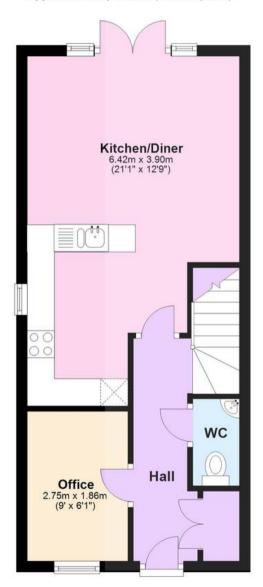

#### **Entrance Hall**

Composite door to front, storage cupboard, stairs to first floor, radiator, laminate wood flooring.

#### Cloakroom

Comprising a WC, wash basin, radiator, extractor fan & vinyl flooring.

## Study

9' 0" x 6' 1" (2.75m x 1.86m) Window to the front, radiator, carpet.

## Kitchen/Diner

21' 1" x 12' 10" (6.42m x 3.90m)

Spacious kitchen/dining room offering plenty of space for the whole family. Within the kitchen area is a range of wall and base units with worksurfaces over, 1.5 bowl stainless steel wink/drainer, built-in appliances including an electric oven, 4-burner gas hob with extractor above, dishwasher, washing machine & fridge/freezer. Understairs storage cupboard, radiator, laminate wood flooring. Window to the side & patio doors opening to the garden.

# **Ground Floor**

Approx. 36.2 sq. metres (389.4 sq. feet)

**First Floor** 

Approx. 36.1 sq. metres (388.8 sq. feet)