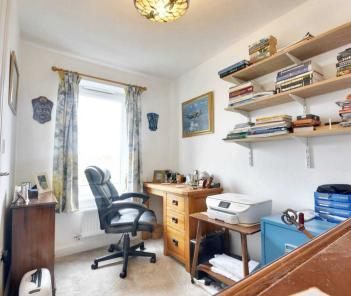

er gas hob with extractor above, dishwasher, washing machine & fridge/freezer. Understairs storage cupboard, radiator, laminate wood flooring. Window to the side & patio doors opening to the garden.

# First floor landing

Stairs leading to the second floor, radiator, carpet to the stairs and landing.

## Lounge

9' 8" x 12' 10" (2.95m x 3.90m)

Dual aspect with windows to the front and Patio doors leading to the balcony. Radiator, carpet.

## Bedroom 2

9' 9" x 12' 10" (2.98m x 3.90m) Window to the rear, radiator, carpet.

#### Bathroom

Comprising a bath with mixer taps & hand held shower attachment, WC, wash basin, radiator, extractor fan, part tiling to the walls, vinyl flooring. Window to the side.

# Second floor landing

Loft access, radiator, carpet to the stairs and landing.







### **BALCONY**

Enjoying open views to the front across farmland, composite decking with trellis/persplex balustrading.

## **GARDEN**

Landscaped garden featuring numerous planted beds and a meandering gravel pathway. Patio adjacent to the rear of the house, perfect for al fresco dining and summer BBQs. A mixture of herbaceous and evergreen shrubs throughout, small pond with water feature and fenced boundaries. Gated side access leading to an enclosed area with garden shed and further gated access to the covered driveway.

# **DRIVEWAY**

2 Parking Spaces

Covered driveway with space to park two vehicles in tandem.











# **Ground Floor**

Approx. 36.2 sq. metres (389.4 sq. feet)



**First Floor** 

Approx. 36.1 sq. metres (388.8 sq. feet)



# Second Floor

Approx. 35.9 sq. met