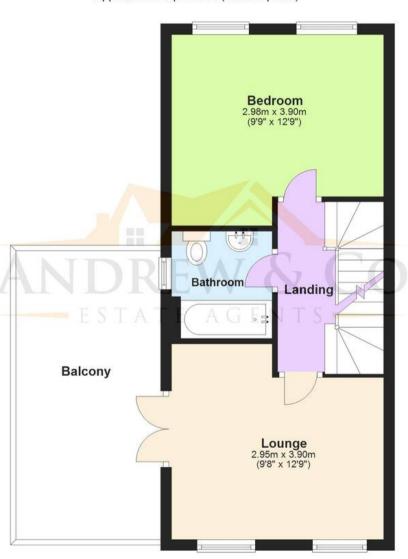

# First floor landing

Stairs leading to the second floor, radiator, carpet to the stairs and landing.

## Lounge

9' 8" x 12' 10" (2.95m x 3.90m)

Dual aspect with windows to the front and Patio doors leading to the balcony. Radiator, carpet.

## Bedroom 2

9' 9" x 12' 10" (2.98m x 3.90m) Window to the rear, radiator, carpet.

#### Bathroom

Comprising a bath with mixer taps & hand held shower attachment, WC, wash basin, radiator, extractor fan, part tiling to the walls, vinyl flooring. Window to the side.

### **BALCONY**

Enjoying open views to the front across farmland, composite decking with trellis/persplex balustrading.

# **Ground Floor**

Approx. 36.2 sq. metres (389.4 sq. feet)

**First Floor** 

Approx. 36.1 sq. metres (388.8 sq. feet)