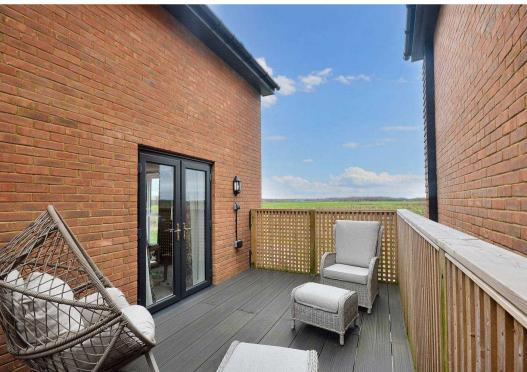

### **BALCONY**

Enjoying open views to the front across farmland, composite decking with trellis/persplex balustrading.