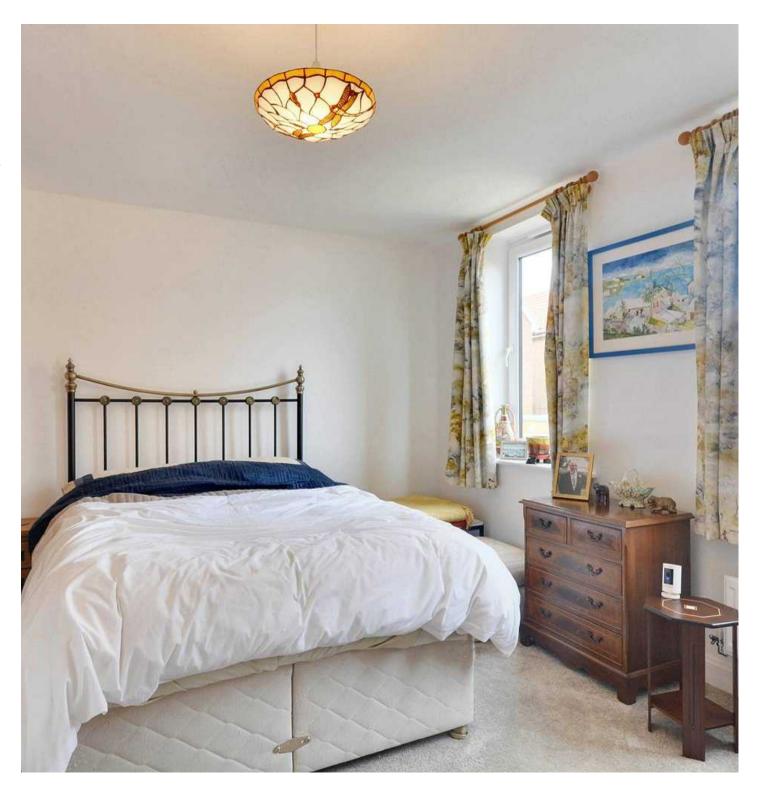

## Bedroom 2

9' 9" x 12' 10" (2.98m x 3.90m) Window to the rear, radiator, carpet.