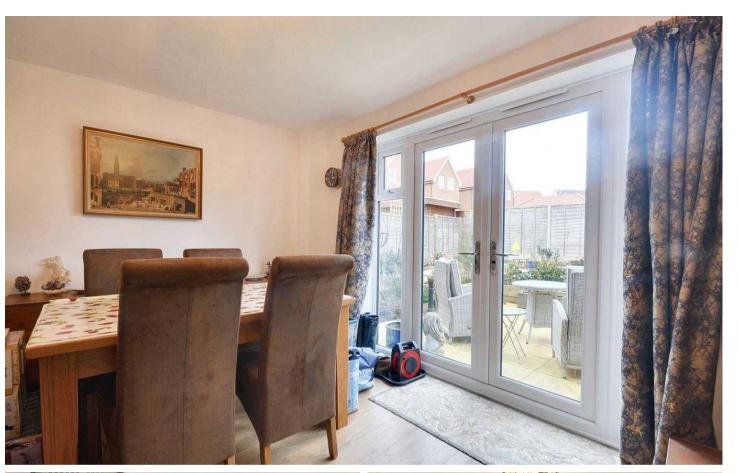

## Kitchen/Diner

21' 1" x 12' 10" (6.42m x 3.90m)

Spacious kitchen/dining room offering plenty of space for the whole family. Within the kitchen area is a range of wall and base units with worksurfaces over, 1.5 bowl stainless steel wink/drainer, built-in appliances including an electric oven, 4-burner gas hob with extractor above, dishwasher, washing machine & fridge/freezer. Understairs storage cupboard, radiator, laminate wood flooring. Window to the side & patio doors opening to the garden.

## **GARDEN**

Landscaped garden featuring numerous planted beds and a meandering gravel pathway. Patio adjacent to the rear of the house, perfect for al fresco dining and summer BBQs. A mixture of herbaceous and evergreen shrubs throughout, small pond with water feature and fenced boundaries. Gated side access leading to an enclosed area with garden shed and further gated access to the covered driveway.

# GARDEN

Landscaped garden featuring numerous planted beds and a meandering gravel pathway. Patio adjacent to the rear of the house, perfect for al fresco dining and summer BBQs. A mixture of herbaceous and evergreen shrubs throughout, small pond with water feature and fenced boundaries. Gated side access leading to an enclosed area with garden shed and further gated access to the covered driveway.