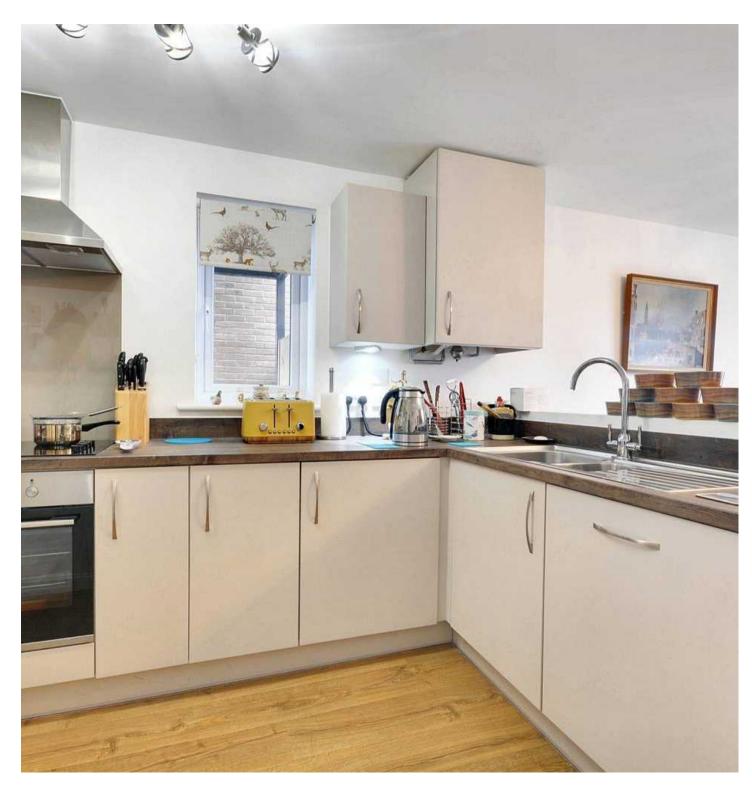

## Kitchen/Diner

21' 1" x 12' 10" (6.42m x 3.90m)

Spacious kitchen/dining room offering plenty of space for the whole family. Within the kitchen area is a range of wall and base units with worksurfaces over, 1.5 bowl stainless steel wink/drainer, built-in appliances including an electric oven, 4-burner gas hob with extractor above, dishwasher, washing machine & fridge/freezer. Understairs storage cupboard, radiator, laminate wood flooring. Window to the side & patio doors opening to the garden.