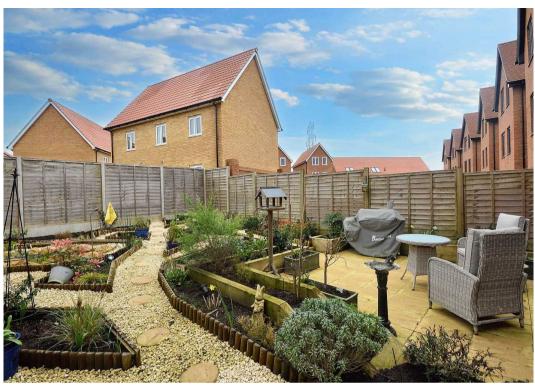

## **GARDEN**

Landscaped garden featuring numerous planted beds and a meandering gravel pathway. Patio adjacent to the rear of the house, perfect for al fresco dining and summer BBQs. A mixture of herbaceous and evergreen shrubs throughout, small pond with water feature and fenced boundaries. Gated side access leading to an enclosed area with garden shed and further gated access to the covered driveway.

# GARDEN

Landscaped garden featuring numerous planted beds and a meandering gravel pathway. Patio adjacent to the rear of the house, perfect for al fresco dining and summer BBQs. A mixture of herbaceous and evergreen shrubs throughout, small pond with water feature and fenced boundaries. Gated side access leading to an enclosed area with garden shed and further gated access to the covered driveway.