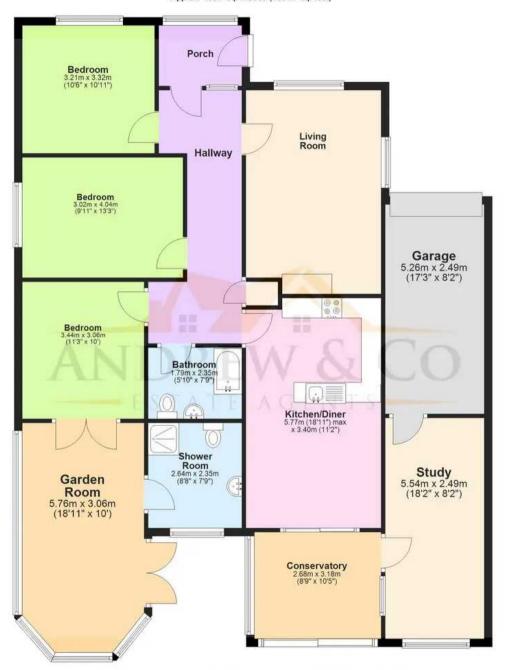

#### **Entrance Porch**

#### Hallway

#### Living Room

16' 2" x 11' 2" (4.92m x 3.40m)

#### Kitchen/Diner

18' 11" x 11' 3" (5.76m x 3.42m)

#### Conservatory

10' 3" x 8' 9" (3.12m x 2.66m)

#### **Home Office**

18' 2" x 8' 2" (5.54m x 2.49m)

#### Garden Room

18' 7" x 9' 11" (5.67m x 3.02m)

#### Bathroom

7' 7" x 5' 11" (2.31m x 1.80m)

#### Shower Room

7' 0" x 8' 0" (2.14m x 2.44m)

#### Bedroom

13' 2" x 9' 11" (4.02m x 3.02m)

#### Bedroom

10' 8" x 10' 10" (3.24m x 3.30m)

#### Bedroom

9' 11" x 10' 0" (3.02m x 3.06m)

#### Integral Garage

17' 4" x 8' 3" (5.28m x 2.51m)

#### **Ground Floor**

Approx. 153.7 sq. metres (1654.7 sq. feet)

Total area: approx. 153.7 sq. metres (1654.7 sq. feet)