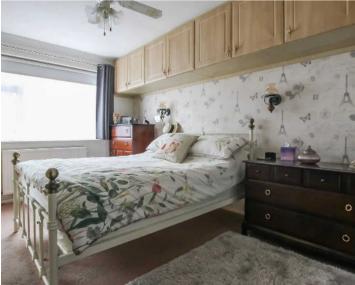

#### Bedroom

13' 2" x 9' 11" (4.02m x 3.02m)

#### Bedroom

10' 8" x 10' 10" (3.24m x 3.30m)

#### Bedroom

9' 11" x 10' 0" (3.02m x 3.06m)