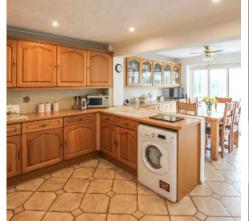

## **Taylor Road**

### Lydd On Sea, Romney Marsh

Perfect family home in sought-after area near shops. 3 bed link detached with spacious living areas, 2 conservatories, modern kitchen, home office. Integral garage, patio, landscaped garden with open views. Ideal for relaxation and entertaining. Great outdoor space for BBQs and socialising.

Council Tax band: D

Tenure: Freehold

- Three Bedroom
- Link Detached
- Kitchen/Diner
- Home Office
- Large Conservatory
- Double Bedrooms
- Integral Garage















#### **Entrance Porch**

#### Hallway

#### Living Room

16' 2" x 11' 2" (4.92m x 3.40m)

#### Kitchen/Diner

18' 11" x 11' 3" (5.76m x 3.42m)

#### Conservatory

10' 3" x 8' 9" (3.12m x 2.66m)

#### **Home Office**

18' 2" x 8' 2" (5.54m x 2.49m)

#### Garden Room

18' 7" x 9' 11" (5.67m x 3.02m)

#### Bathroom

7' 7" x 5' 11" (2.31m x 1.80m)

#### Shower Room

7' 0" x 8' 0" (2.14m x 2.44m)

#### Bedroom

13' 2" x 9' 11" (4.02m x 3.02m)

#### Bedroom

10' 8" x 10' 10" (3.24m x 3.30m)

#### Bedroom

9' 11" x 10' 0" (3.02m x 3.06m)

#### Integral Garage

17' 4" x 8' 3" (5.28m x 2.51m)









#### **Ground Floor**

Approx. 153.7 sq. metres (1654.7 sq. feet)



Total area: approx. 153.7 sq. metres (1654.7 sq. feet)



# Andrew & Co Estate Agents - New Romney

01797 362898

newromn