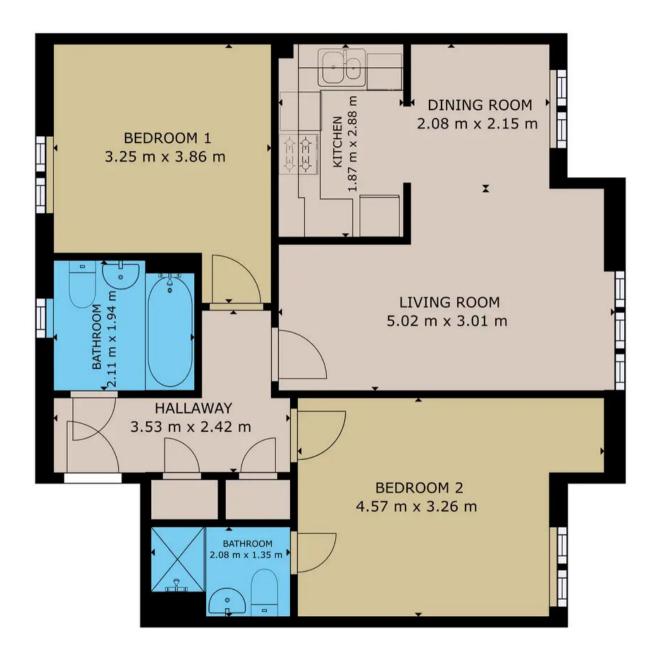

### Hallway

With 2 storage cupboards and access to all rooms.

## Living Area (Lounge & Dining Room)

Laminated flooring with windows leading to rear.

#### Kitchen

9' 5" x 6' 2" (2.88m x 1.87m)

Modern fitted kitchen with range of cupboards and drawers beneath work surfaces, 4 ring gas hob with splashback, overhead extractor fan and low level oven, space and plumbing for washing machine and dishwasher, 1 and half bowl stainless steel sink with mixer tap and drainer, wall mounted units.

#### **Bedroom**

15' 0" x 10' 8" (4.57m x 3.26m) Carpeted with window to rear.

#### **En-Suite Shower Room**

White suit comprising low level wc, pedestal wash hand basin with mixer tap and tiled slash back, tiled shower cubicle.

#### **Bedroom**

12' 8" x 10' 8" (3.86m x 3.25m) Carpeted with window to side.

#### Bathroom

White suite comprising low level wc, pedestal wash hand basin with mixer tap, panelled bath with mixer tap and shower cubicle and partially tiled walls, obscure window to side.