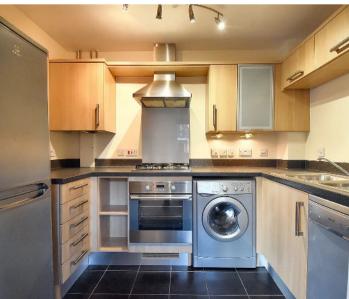

#### Kitchen

9' 5" x 6' 2" (2.88m x 1.87m)

Modern fitted kitchen with range of cupboards and drawers beneath work surfaces, 4 ring gas hob with splashback, overhead extractor fan and low level oven, space and plumbing for washing machine and dishwasher, 1 and half bowl stainless steel sink with mixer tap and drainer, wall mounted units.