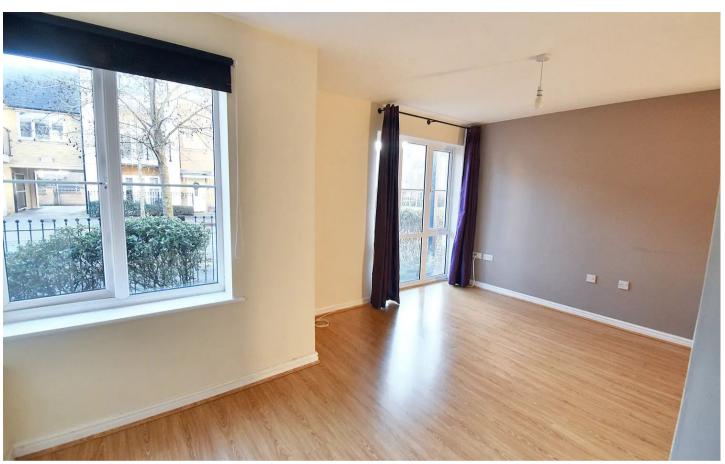

## Living Area (Lounge & Dining Room)

Laminated flooring with windows leading to rear.