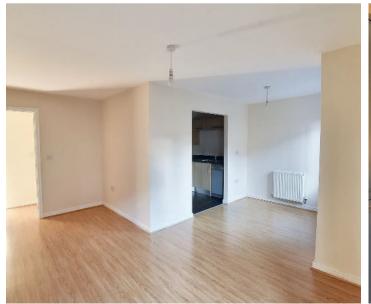

## Living Area (Lounge & Dining Room)

Laminated flooring with windows leading to rear.