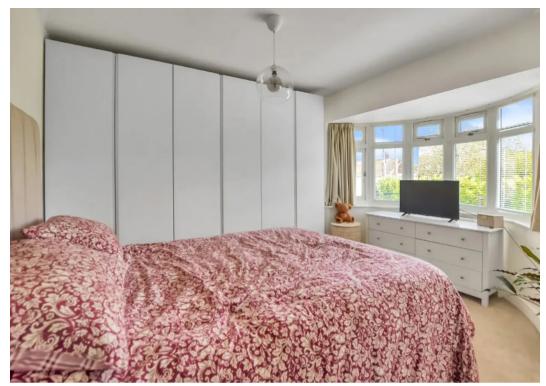

## **Entrance Hall**

Open Plan Living Space
11' 1" x 29' 2" (3.37m x 8.89m)

Living Room 15' 9" x 13' 11" (4.81m x 4.24m)

**Utility Room**9' 11" x 10' 7" (3.02m x 3.22m)

**Bedroom** 10' 11" x 13' 8" (3.32m x 4.16m)

**En-Suite Shower Room** 

**Bedroom** 10' 11" x 10' 0" (3.34m x 3.05m)

**Bedroom** 8' 1" x 8' 1" (2.46m x 2.46m)

Bathroom