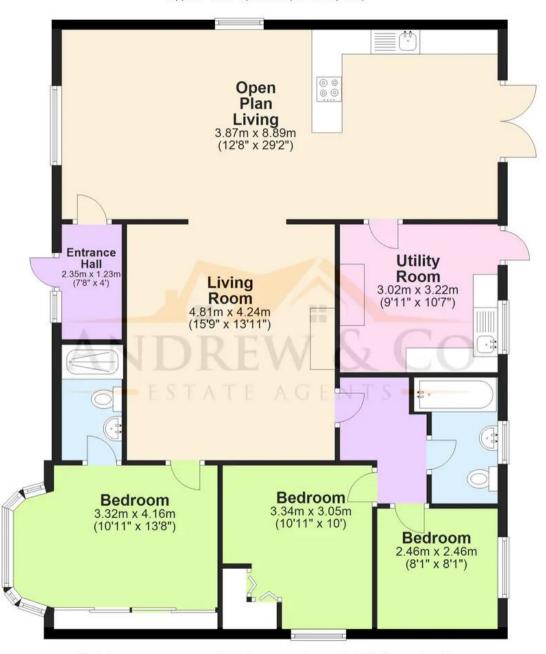

## **Entrance Hall**

Open Plan Living Space
11' 1" x 29' 2" (3.37m x 8.89m)

Living Room 15' 9" x 13' 11" (4.81m x 4.24m)

**Utility Room**9' 11" x 10' 7" (3.02m x 3.22m)

**Bedroom** 10' 11" x 13' 8" (3.32m x 4.16m)

**En-Suite Shower Room** 

**Bedroom** 10' 11" x 10' 0" (3.34m x 3.05m)

**Bedroom** 8' 1" x 8' 1" (2.46m x 2.46m)

Bathroom

## **Ground Floor**

Approx. 110.9 sq. metres (1193.8 sq. feet)

Total area: approx. 110.9 sq. metres (1193.8 sq. feet)