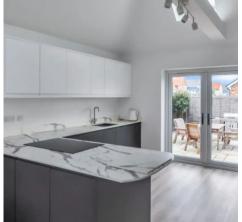

## **Entrance Hall**

Open Plan Living Space
11' 1" x 29' 2" (3.37m x 8.89m)

Living Room 15' 9" x 13' 11" (4.81m x 4.24m)

**Utility Room**9' 11" x 10' 7" (3.02m x 3.22m)

**Bedroom** 10' 11" x 13' 8" (3.32m x 4.16m)