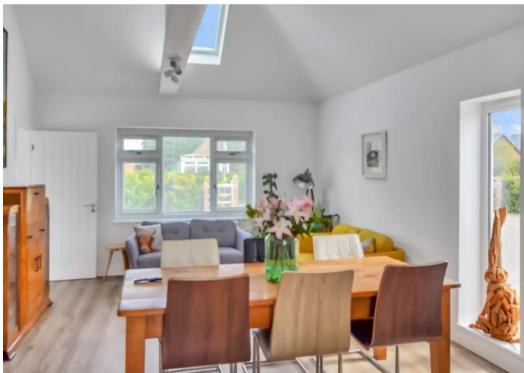

## **Entrance Hall**

Open Plan Living Space
11' 1" x 29' 2" (3.37m x 8.89m)

Living Room 15' 9" x 13' 11" (4.81m x 4.24m)

**Utility Room**9' 11" x 10' 7" (3.02m x 3.22m)

**Bedroom** 10' 11" x 13' 8" (3.32m x 4.16m)