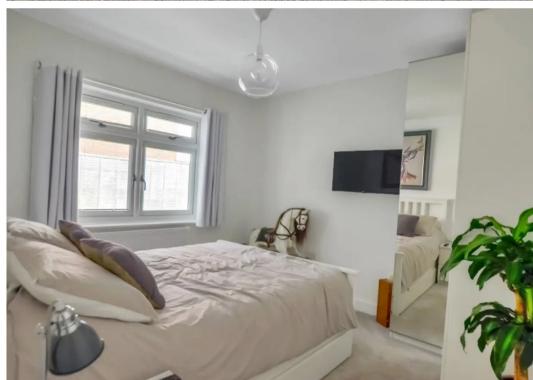

## **Entrance Hall**

Open Plan Living Space
11' 1" x 29' 2" (3.37m x 8.89m)

Living Room 15' 9" x 13' 11" (4.81m x 4.24m)

**Utility Room**9' 11" x 10' 7" (3.02m x 3.22m)

**Bedroom** 10' 11" x 13' 8" (3.32m x 4.16m)

**En-Suite Shower Room** 

**Bedroom** 10' 11" x 10' 0" (3.34m x 3.05m)

**Bedroom** 8' 1" x 8' 1" (2.46m x 2.46m)

Bathroom