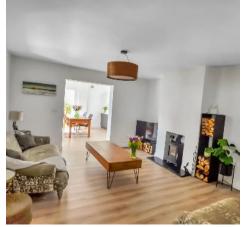

## **Entrance Hall**

Open Plan Living Space
11' 1" x 29' 2" (3.37m x 8.89m)

Living Room 15' 9" x 13' 11" (4.81m x 4.24m)

**Utility Room**9' 11" x 10' 7" (3.02m x 3.22m)

**Bedroom** 10' 11" x 13' 8" (3.32m x 4.16m)