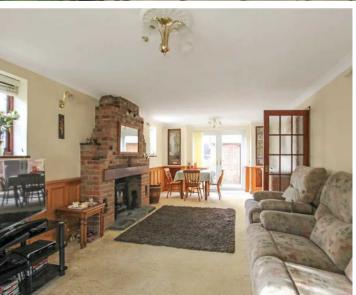

## **Entrance Hall**

Living Room

23' 4" x 11' 7" (7.11m x 3.54m)

Garden Room

24' 8" x 13' 1" (7.51m x 4.00m)

Kitchen

13' 6" x 8' 11" (4.12m x 2.71m)

Bathroom