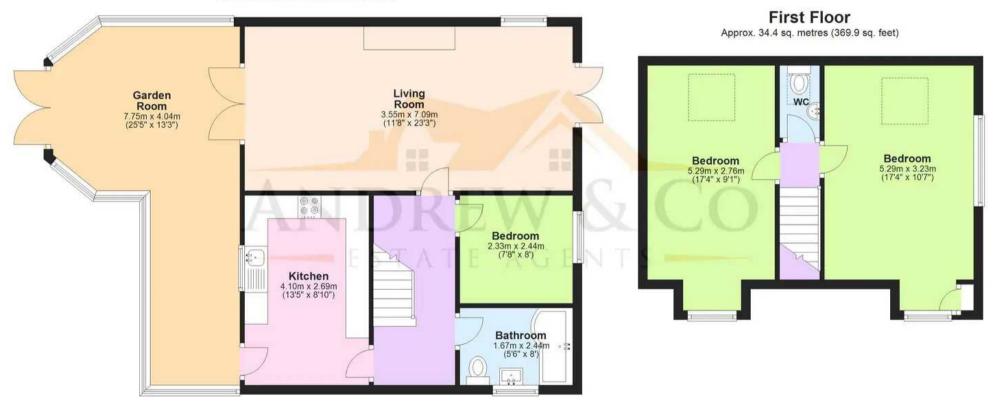

## **Entrance Hall**

Living Room

23' 4" x 11' 7" (7.11m x 3.54m)

Garden Room

24' 8" x 13' 1" (7.51m x 4.00m)

Kitchen

13' 6" x 8' 11" (4.12m x 2.71m)

Bathroom

7' 11" x 5' 5" (2.41m x 1.66m)

**Ground Floor Bedroom** 

8' 0" x 7' 8" (2.44m x 2.34m)

Landing

Bedroom

9' 0" x 17' 5" (2.74m x 5.31m)

Bedroom

10' 8" x 17' 5" (3.24m x 5.31m)

wc

## **Ground Floor**

Approx. 77.4 sq. metres (833.1 sq. feet)