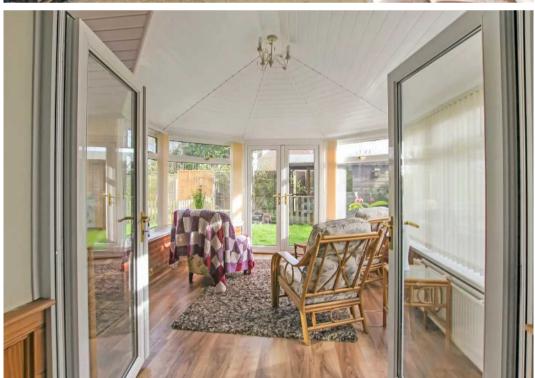

Tenure: Freehold

- Detached Cottage
- Three Bedrooms
- Rural Location
- Large Living Room
- Garden Room
- Modern Fitted Kitchen
- Feature Fireplace
- Wrap Around Garden
- Garage

## **Entrance Hall**

Living Room

23' 4" x 11' 7" (7.11m x 3.54m)

Garden Room

24' 8" x 13' 1" (7.51m x 4.00m)

Kitchen

13' 6" x 8' 11" (4.12m x 2.71m)

Bathroom