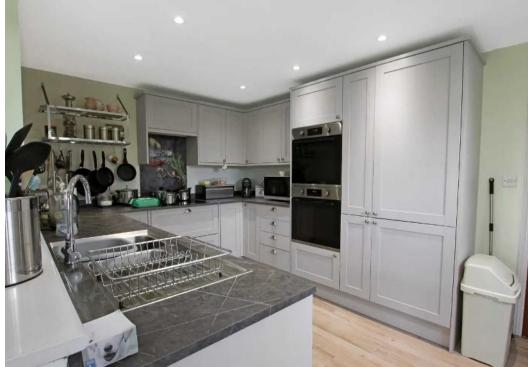

Tenure: Freehold

- Detached Cottage
- Three Bedrooms
- Rural Location
- Large Living Room
- Garden Room
- Modern Fitted Kitchen
- Feature Fireplace
- Wrap Around Garden
- Garage

## **Entrance Hall**

Living Room

23' 4" x 11' 7" (7.11m x 3.54m)

Garden Room

24' 8" x 13' 1" (7.51m x 4.00m)

Kitchen

13' 6" x 8' 11" (4.12m x 2.71m)

Bathroom