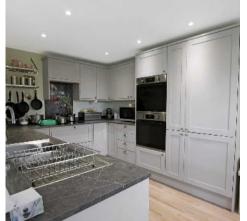

## **Entrance Hall**

Living Room

23' 4" x 11' 7" (7.11m x 3.54m)

Garden Room

24' 8" x 13' 1" (7.51m x 4.00m)

Kitchen

13' 6" x 8' 11" (4.12m x 2.71m)

Bathroom