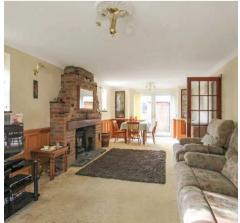

## **Entrance Hall**

Living Room

23' 4" x 11' 7" (7.11m x 3.54m)

Garden Room

24' 8" x 13' 1" (7.51m x 4.00m)

Kitchen

13' 6" x 8' 11" (4.12m x 2.71m)

Bathroom