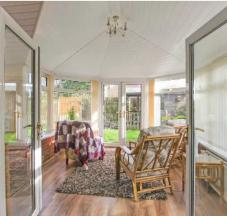

## **Entrance Hall**

Living Room

23' 4" x 11' 7" (7.11m x 3.54m)

Garden Room

24' 8" x 13' 1" (7.51m x 4.00m)

Kitchen

13' 6" x 8' 11" (4.12m x 2.71m)

Bathroom