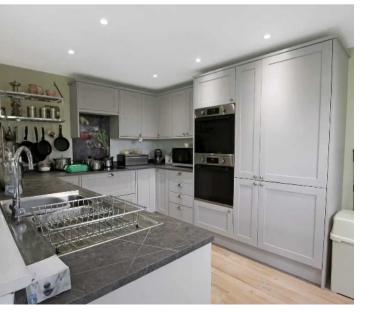

## **Entrance Hall**

Living Room

23' 4" x 11' 7" (7.11m x 3.54m)

Garden Room

24' 8" x 13' 1" (7.51m x 4.00m)

Kitchen

13' 6" x 8' 11" (4.12m x 2.71m)

Bathroom