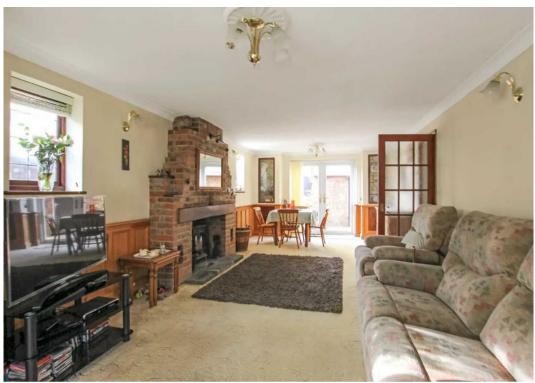

Tenure: Freehold

- Detached Cottage
- Three Bedrooms
- Rural Location
- Large Living Room
- Garden Room
- Modern Fitted Kitchen
- Feature Fireplace
- Wrap Around Garden
- Garage

## **Entrance Hall**

Living Room

23' 4" x 11' 7" (7.11m x 3.54m)

Garden Room

24' 8" x 13' 1" (7.51m x 4.00m)

Kitchen

13' 6" x 8' 11" (4.12m x 2.71m)

Bathroom