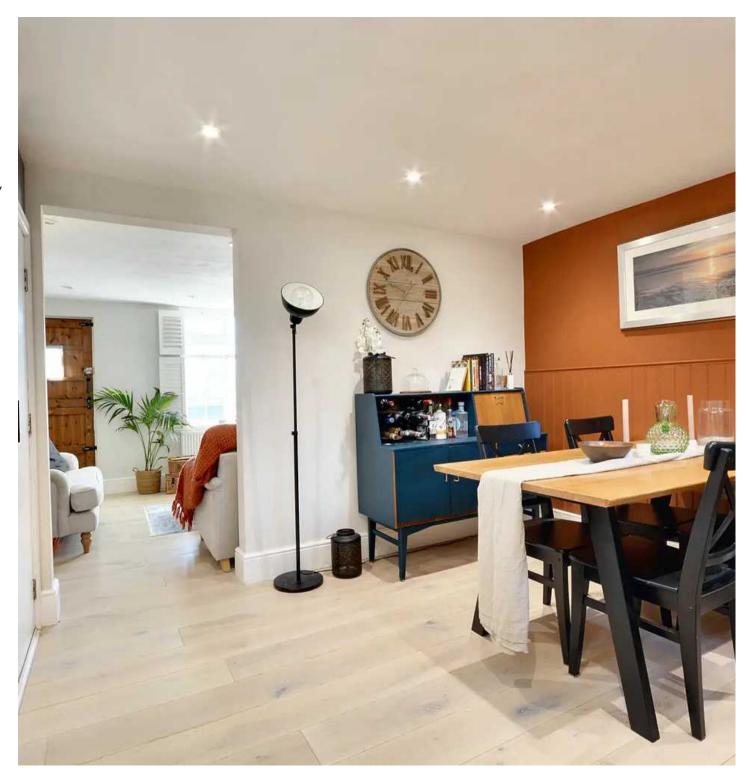

## **Dining Room**

9' 10" x 12' 10" (2.99m x 3.90m)

Window to the rear with internal shutters, stairs to the first floor with under-stairs storage cupboard, door to the kitchen, panel radiator and wood flooring.