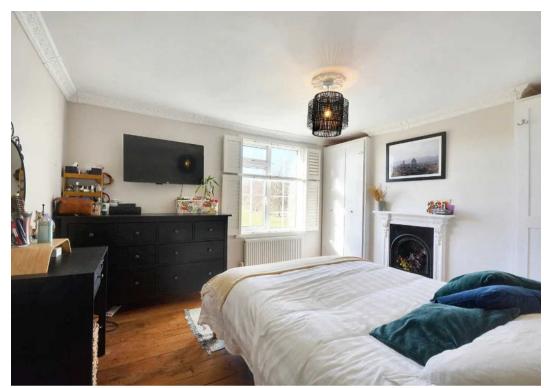

#### Bedroom 1

11' 3" x 11' 1" (3.43m x 3.39m)

Window to the front enjoying views across farmland and internal shutters, decorate feature fireplace, built-in recess wardrobes, panel radiator and exposed floor boards.