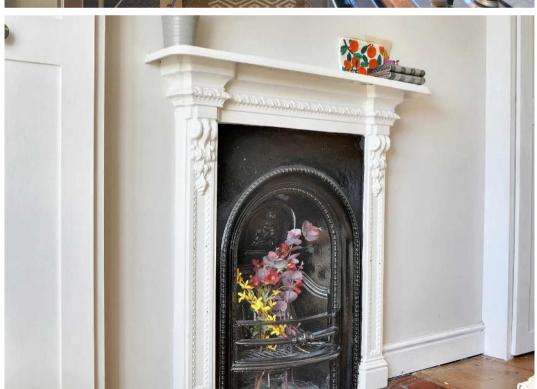

### Lounge

11' 2" x 12' 10" (3.41m x 3.90m)

Wooden door to front, window to front enjoying views across farmland and internal shutters, feature fireplace with inset log burner and oak beam mantle, recess cupboard, panel radiator and wood flooring. Opening to the Dining Room.

#### Bedroom 1

11' 3" x 11' 1" (3.43m x 3.39m)

Window to the front enjoying views across farmland and internal shutters, decorate feature fireplace, built-in recess wardrobes, panel radiator and exposed floor boards.