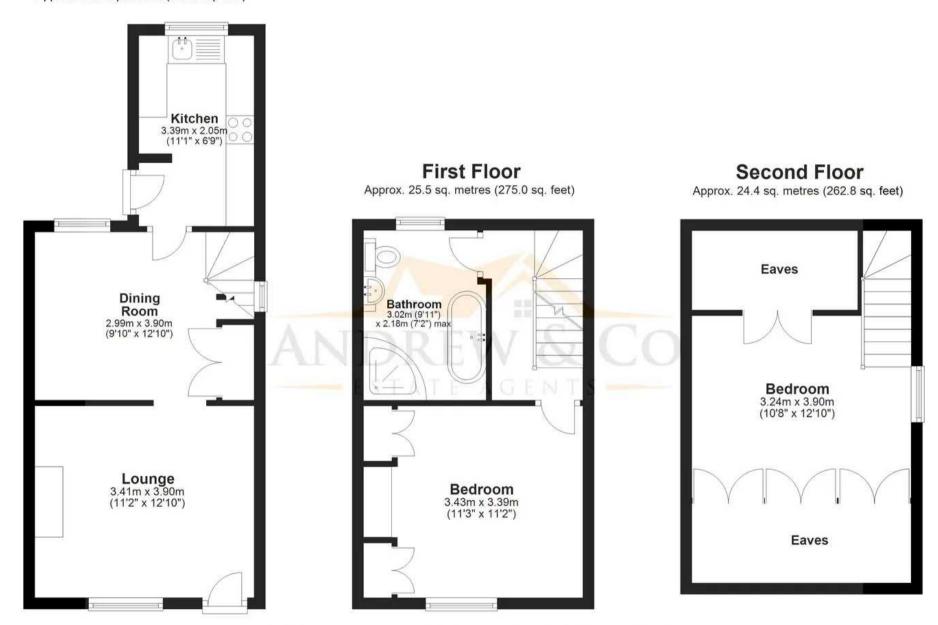

## **Ground Floor**

Approx. 32.5 sq. metres (349.9 sq. feet)

Total area: approx. 82.5 sq. metres (887.7 sq. feet)

Plans are for layout purposes only and not drawn to scale, with any doors, windows and other internal features merely intended as a guide.