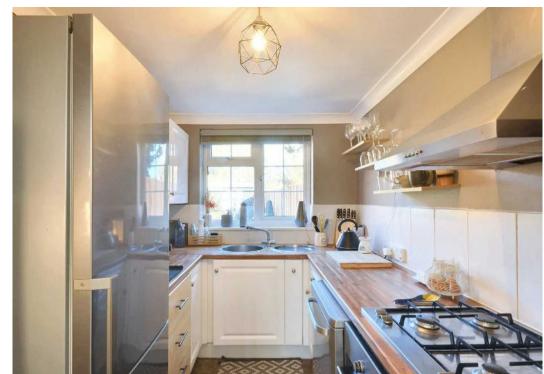

#### Kitchen

11' 1" x 6' 9" (3.39m x 2.05m)

Window to the rear overlooking the garden, door to the outside. Fitted comprising a range of wall and base units with work surfaces, inset stainless sink with drainer, built-in electric oven, 4 burner gas hob and extractor hood above, plumbing and space for a dishwasher, plumbing and space for washing machine, space for fridge/freezer. Tiling to the splash back and floor.