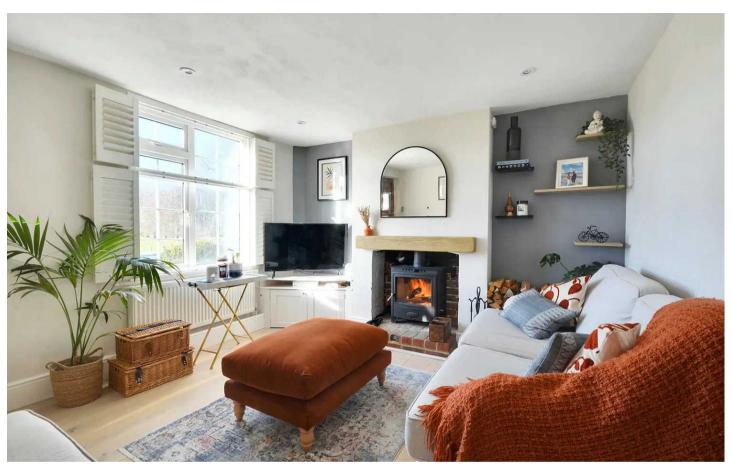

### Lounge

11' 2" x 12' 10" (3.41m x 3.90m)

Wooden door to front, window to front enjoying views across farmland and internal shutters, feature fireplace with inset log burner and oak beam mantle, recess cupboard, panel radiator and wood flooring. Opening to the Dining Room.