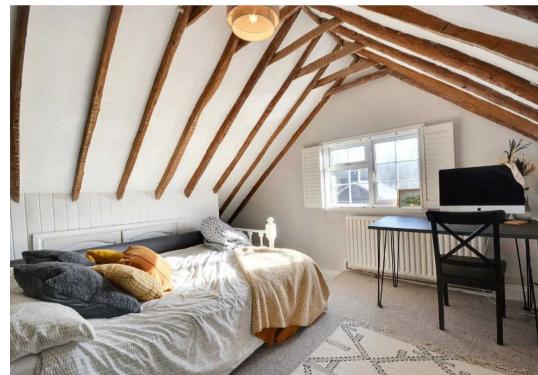

#### **Second Floor Bedroom**

10' 8" x 12' 10" (3.24m x 3.90m)

Window to the side, vaulted ceiling with exposed beams, eaves storage, panel radiator. Carpet laid to the floor and stairs.