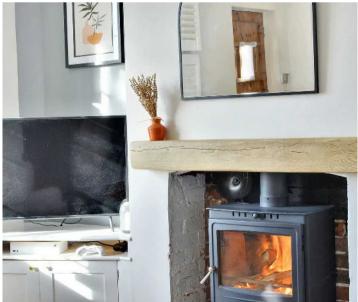

### Lounge

11' 2" x 12' 10" (3.41m x 3.90m)

Wooden door to front, window to front enjoying views across farmland and internal shutters, feature fireplace with inset log burner and oak beam mantle, recess cupboard, panel radiator and wood flooring. Opening to the Dining Room.