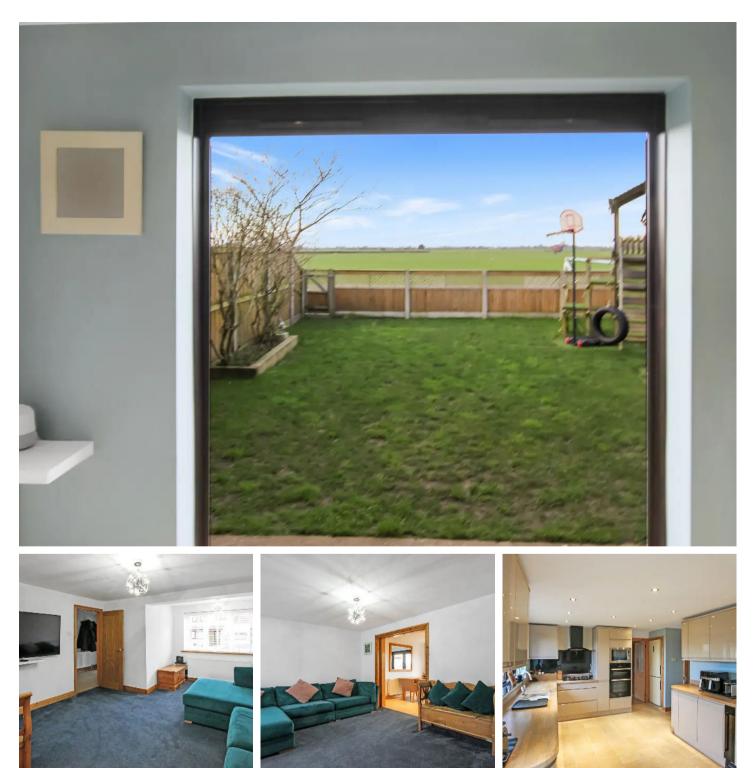

#### New Romney, New Romney

Stunning four bed detached house in peaceful cul de sac. Large living room, open rear views, kitchen/diner, utility room, luxury bathroom. Private garden, off-street parking. Close to high street, shops, restaurants, schools. Must-see for discerning buyer.

Council Tax band: D

Tenure: Freehold

- Four Double Bedrooms
- Link Detached House
- Cul de Sac Location
- Large Living Room
- Open Rear Views
- Utility Room
- Kitchen / Diner

#### **Entrance Hall**

**Living Room** 13' 9" x 16' 0" (4.19m x 4.88m)

**Kitchen/Diner** 20' 4" x 10' 9" (6.21m x 3.27m)

Utility Room 7' 9" x 11' 1" (2.37m x 3.38m)

Store Room

Garage

wc

Landing