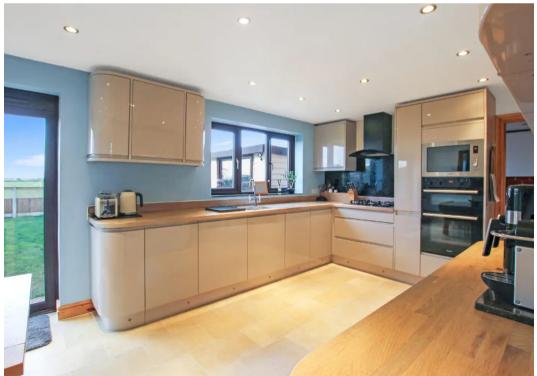

#### **Entrance Hall**

**Living Room** 13' 9" x 16' 0" (4.19m x 4.88m)

**Kitchen/Diner** 20' 4" x 10' 9" (6.21m x 3.27m)

Utility Room 7' 9" x 11' 1" (2.37m x 3.38m)

Store Room

Garage

wc

Landing