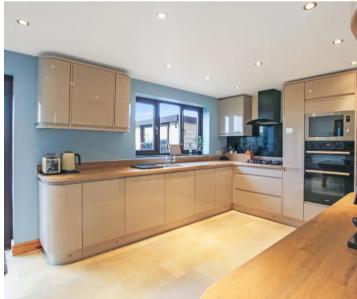

#### **Entrance Hall**

**Living Room** 13' 9" x 16' 0" (4.19m x 4.88m)

**Kitchen/Diner** 20' 4" x 10' 9" (6.21m x 3.27m)

Utility Room 7' 9" x 11' 1" (2.37m x 3.38m)

Store Room

Garage

wc

Landing