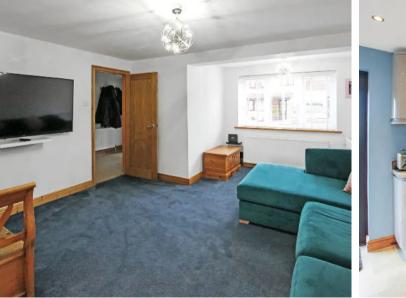

#### **Entrance Hall**

**Living Room** 13' 9" x 16' 0" (4.19m x 4.88m)

**Kitchen/Diner** 20' 4" x 10' 9" (6.21m x 3.27m)

Utility Room 7' 9" x 11' 1" (2.37m x 3.38m)

Store Room

Garage

wc

Landing