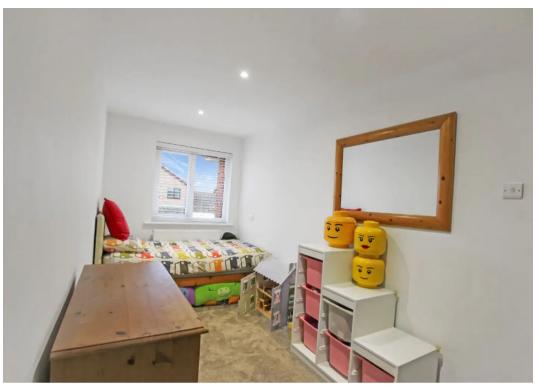

**Bedroom** 17' 5" x 9' 7" (5.31m x 2.92m)

**Bedroom** 10' 0" x 9' 7" (3.04m x 2.92m)

**Bedroom** 18' 1" x 7' 9" (5.51m x 2.37m)

**Bedroom** 15' 2" x 6' 7" (4.63m x 2.01m)

**Bathroom** 14' 4" x 6' 6" (4.37m x 1.97m)