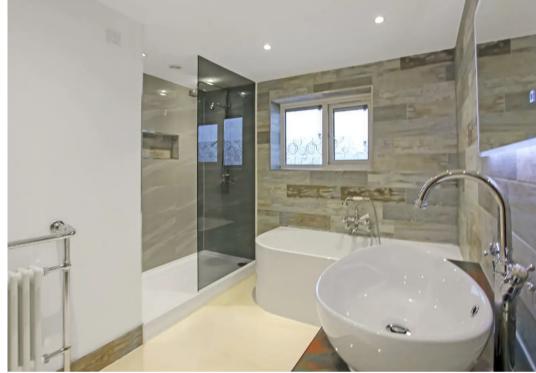

**Bedroom** 17' 5" x 9' 7" (5.31m x 2.92m)

**Bedroom** 10' 0" x 9' 7" (3.04m x 2.92m)

**Bedroom** 18' 1" x 7' 9" (5.51m x 2.37m)

**Bedroom** 15' 2" x 6' 7" (4.63m x 2.01m)

**Bathroom** 14' 4" x 6' 6" (4.37m x 1.97m)