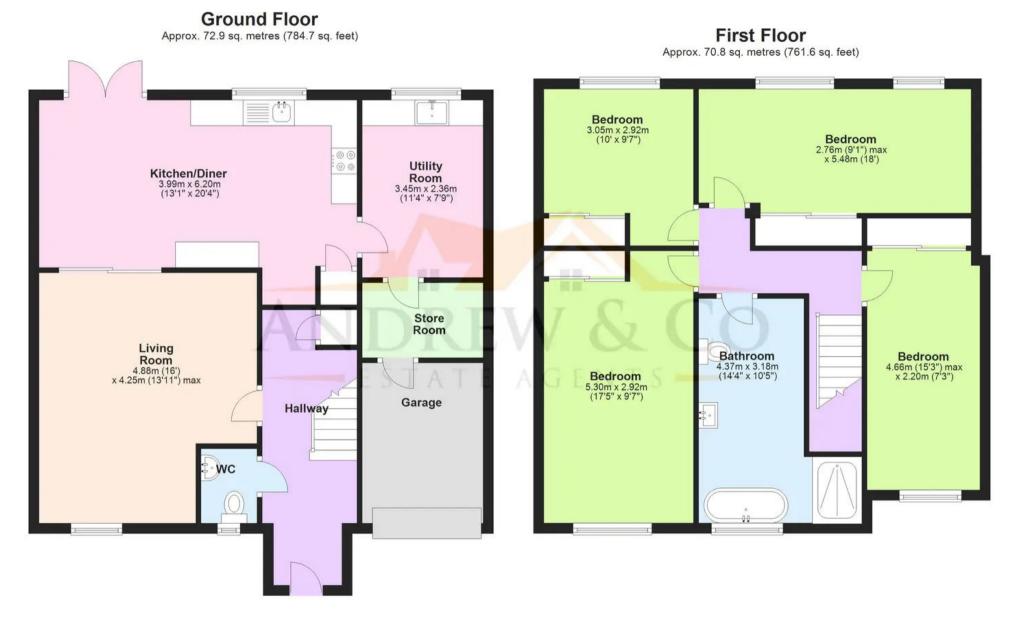

#### **Entrance Hall**

**Living Room** 13' 9" x 16' 0" (4.19m x 4.88m)

**Kitchen/Diner** 20' 4" x 10' 9" (6.21m x 3.27m)

Utility Room 7' 9" x 11' 1" (2.37m x 3.38m)

Store Room

Garage

wc

Landing

**Bedroom** 17' 5" x 9' 7" (5.31m x 2.92m)

**Bedroom** 10' 0" x 9' 7" (3.04m x 2.92m)

**Bedroom** 18' 1" x 7' 9" (5.51m x 2.37m)

**Bedroom** 15' 2" x 6' 7" (4.63m x 2.01m)

**Bathroom** 14' 4" x 6' 6" (4.37m x 1.97m)

Total area: approx. 143.7 sq. metres (1546.3 sq. feet)

Plans are for layout purposes only and are not drawn to scale, with any doors, windows and other internal features merely intended as a guide. Plan produced using PlanUp. These particulars are intended to give a fair and reliable description of the property but no responsibility for any inaccuracy or error can be accepted and do not constitute an offer or contract. We have not tested any services or appliances (including central heating if fitted) referred to in these particulars and purchasers are advised to satisfy themselves as to the working order and condition, if a property is unoccupied at any time there may be reconnection charges for any switched off/disconnected or drained services or appliances. All measurements are approximate.