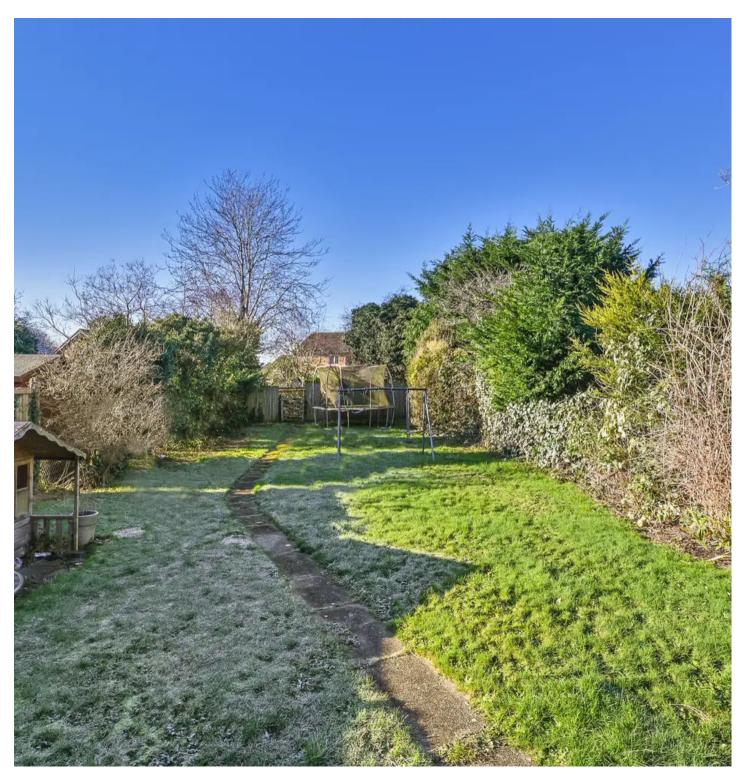

## GARDEN

Mostly laid to lawn with planted borders and mature trees, the garden extends to approximately 100ft.