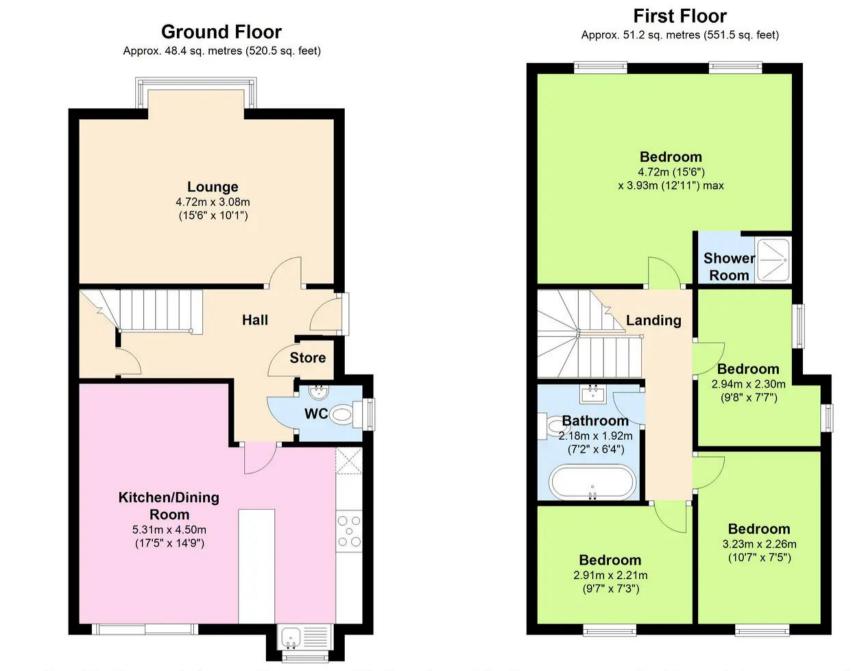

#### **Entrance Hall**

Door to side, decorative tiled floor, under stairs cupboard, storage cupboard, doors to all rooms, stairs to first floor and radiator.

#### Cloakroom

Window to the side, wc, wash hand basin, radiator partly tiled walls and decorative tiled floor.

#### Lounge

#### 15' 5" x 10' 0" (4.70m x 3.05m)

Bay window to the front with bespoke fitted plantation style shutters, open fire with decorative surround, exposed wood flooring and radiator.

### Kitchen/Diner

#### 17' 5" x 14' 9" (5.31m x 4.50m)

Modern fitted kitchen with a range of wall, base and drawer units under a stone work surface, stainless steel sink with drainer and mixer tap, built-in electric double oven, 5-burner gas hob and extractor hood, plumbing and space for washing machine, space for fridge/freezer, central heating boiler, white tiled splashback and laminate wood flooring. Windows and patio doors to the rear garden.

#### Landing

Stairs from ground floor, doors to all rooms, loft access, radiator and carpets.

#### Bedroom

15' 5" x 12' 10" (4.70m x 3.91m) Two windows to the front, radiator and carpets.

#### **En-Suite Shower Room**

Shower cubicle with glass door and tiled walls and extractor fan. Open to bedroom.

#### Bedroom

10' 7" x 7' 4" (3.23m x 2.24m) Window to the rear and radiator.

#### Bedroom

9' 7" x 7' 6" (2.92m x 2.29m) Window to rear and radiator.

## DRIVEWAY

3 Parking Spaces

Block paved driveway to the front give off street parking. Shared driveway leading to garage and further parking to the rear of the house.

Whilst every attempt has been made to ensure the accuracy of the floor plan contained here, measurements of doors, windows, rooms and any other items are approximate and no responsibility is taken for any error, omission or mis-statement. This plan is for illustrative purposes only and should be used as such by and prospective purchaser.