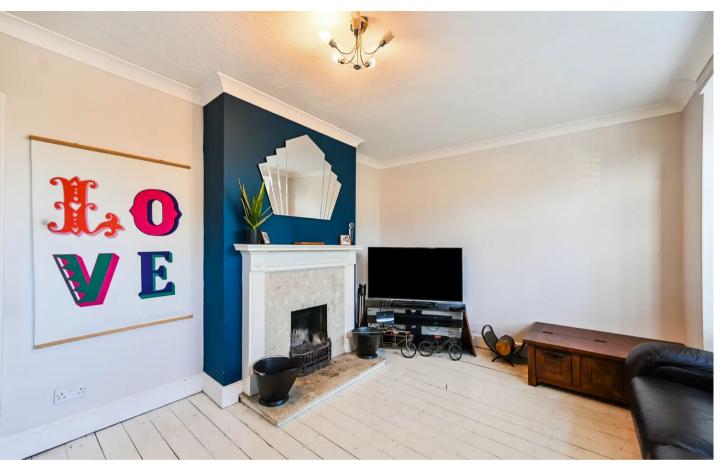

#### Lounge

#### 15' 5" x 10' 0" (4.70m x 3.05m)

Bay window to the front with bespoke fitted plantation style shutters, open fire with decorative surround, exposed wood flooring and radiator.