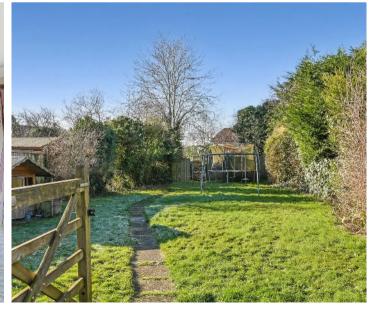

## GARDEN

Mostly laid to lawn with planted borders and mature trees, the garden extends to approximately 100ft.