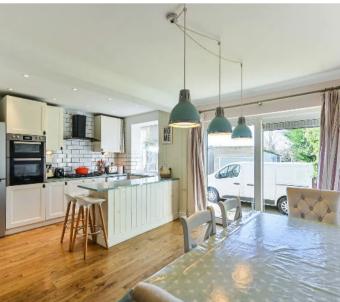

### Kitchen/Diner

#### 17' 5" x 14' 9" (5.31m x 4.50m)

Modern fitted kitchen with a range of wall, base and drawer units under a stone work surface, stainless steel sink with drainer and mixer tap, built-in electric double oven, 5-burner gas hob and extractor hood, plumbing and space for washing machine, space for fridge/freezer, central heating boiler, white tiled splashback and laminate wood flooring. Windows and patio doors to the rear garden.