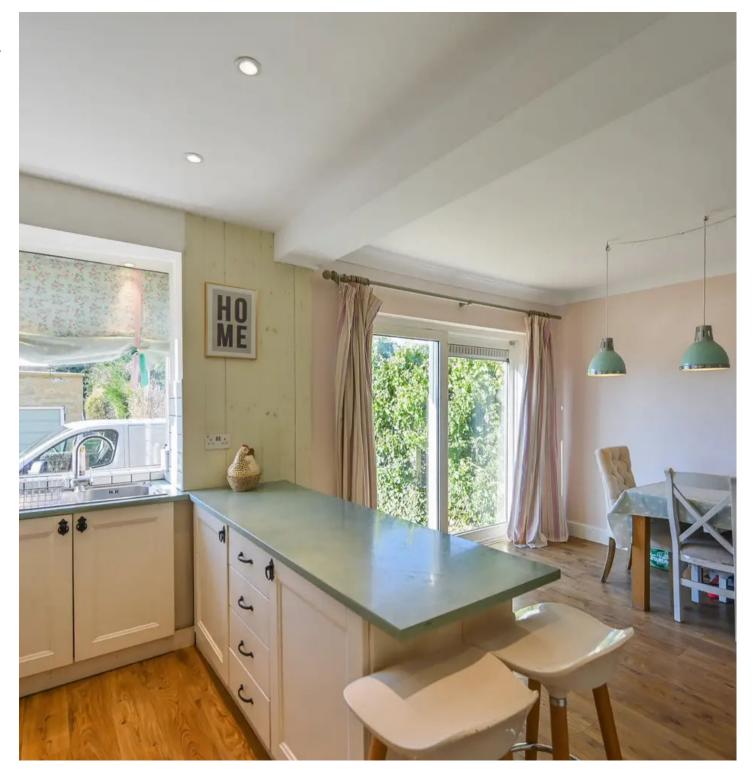

### Kitchen/Diner

#### 17' 5" x 14' 9" (5.31m x 4.50m)

Modern fitted kitchen with a range of wall, base and drawer units under a stone work surface, stainless steel sink with drainer and mixer tap, built-in electric double oven, 5-burner gas hob and extractor hood, plumbing and space for washing machine, space for fridge/freezer, central heating boiler, white tiled splashback and laminate wood flooring. Windows and patio doors to the rear garden.