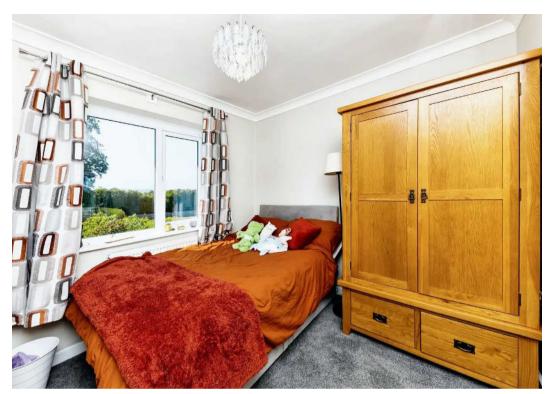

#### Bedroom 2

10' 5" x 9' 11" (3.18m x 3.02m)

#### Bedroom 3

9' 11" x 8' 11" (3.02m x 2.72m)