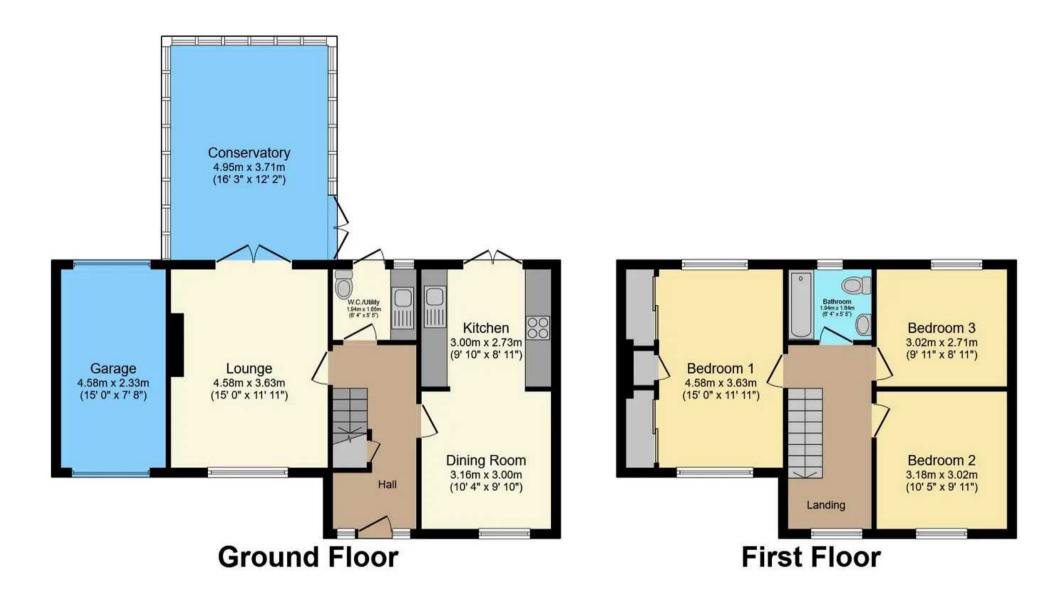

## **Entrance Hallway**

With under stairs recess and stairs leading to first floor.

#### Kitchen

9' 10" x 8' 11" (3.00m x 2.72m)

## **Dining Room**

10' 4" x 10' 11" (3.15m x 3.33m)

## WC/Utility Room

6' 4" x 5' 5" (1.93m x 1.65m)

## Lounge

15' 0" x 11' 11" (4.57m x 3.63m)

## Conservatory

16' 3" x 12' 2" (4.95m x 3.71m)

## First Floor Landing

#### Master Bedroom

15' 0" x 11' 11" (4.57m x 3.63m)

#### Bedroom 2

10' 5" x 9' 11" (3.18m x 3.02m)

#### Bedroom 3

9' 11" x 8' 11" (3.02m x 2.72m)

## Family Bathroom

6' 4" x 5' 5" (1.93m x 1.65m)

## GARAGE

11 Parking Spaces

Part block paved and part granite drive providing parking leading to garage with electric roller doors to front and rear. We have been informed by our seller that there are parking spaces for up to 11 vehicles in total (not checked).

Total floor area 125.0 sq.m. (1,345 sq.ft.) approx

This floor plan is for illustrative purposes only. It is not drawn to scale. Any measurements, floor areas (including any total floor area), openings and orientation are approximate. No details are guaranteed, they cannot be relied upon for any purpose and they do not form part of any agreement. No liability is taken for any error, omission or misstatement. A party must rely upon its own inspection(s). Powered by www.focalagent.com