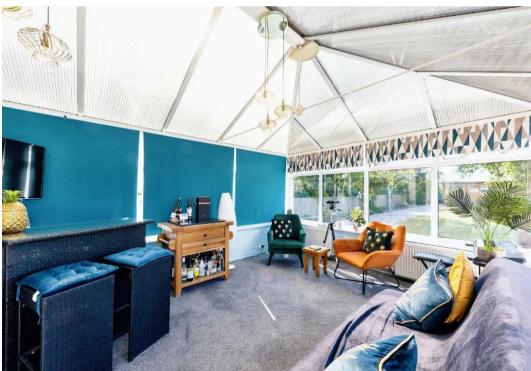

11" (3.00m x 2.72m)

## **Dining Room**

10' 4" x 10' 11" (3.15m x 3.33m)

## WC/Utility Room

6' 4" x 5' 5" (1.93m x 1.65m)

## Lounge

15' 0" x 11' 11" (4.57m x 3.63m)

## Conservatory

16' 3" x 12' 2" (4.95m x 3.71m)

## First Floor Landing

#### Master Bedroom

15' 0" x 11' 11" (4.57m x 3.63m)

#### Bedroom 2

10' 5" x 9' 11" (3.18m x 3.02m)

#### Bedroom 3

9' 11" x 8' 11" (3.02m x 2.72m)

## Family Bathroom

6' 4" x 5' 5" (1.93m x 1.65m)

## Log Cabin

Fully insulated with wired internet and power







#### GARDEN

## GARAGE

11 Parking Spaces

Part block paved and part granite drive providing parking leading to garage with electric roller doors to front and rear. We have been informed by our seller that there are parking spaces for up to 11 vehicles in total (not checked).





















Total floor area 125.0 sq.m. (1,345 sq.ft.) approx

This floor plan is for illustrative purposes only. It is not drawn to scale. Any measurements, floor areas (including any total floor area), openings and orientation are approximate. No details are guaranteed, they cannot be relied upon for any purpose and they do not form part of any agreement. No liability is taken for any error, omission or misstatement. A party must rely upon its own inspection(s). Powered by www.focalagent.com

These particulars are intended to give a fair and reliable description of the property but no responsibility for any inaccuracy or error can be accepted and do not constitute an offer or contract. We have not tested any services or appliances (including central heating if fitted) referred to in t