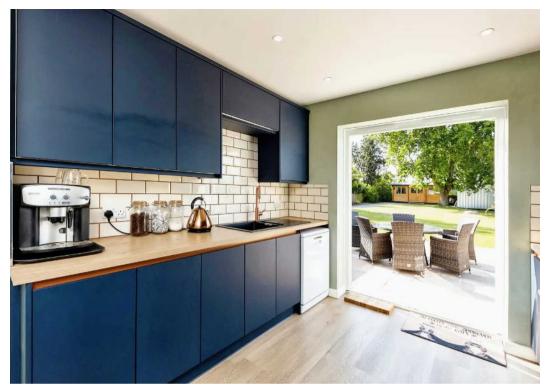

8' 11" (3.00m x 2.72m)

## **Dining Room**

10' 4" x 10' 11" (3.15m x 3.33m)

## WC/Utility Room

6' 4" x 5' 5" (1.93m x 1.65m)

## Lounge

15' 0" x 11' 11" (4.57m x 3.63m)

## Conservatory

16' 3" x 12' 2" (4.95m x 3.71m)

## First Floor Landing

#### Master Bedroom

15' 0" x 11' 11" (4.57m x 3.63m)

#### Bedroom 2

10' 5" x 9' 11" (3.18m x 3.02m)

#### Bedroom 3

9' 11" x 8' 11" (3.02m x 2.72m)

## Family Bathroom

6' 4" x 5' 5" (1.93m x 1.65m)

## Log Cabin

Fully insulated with wired internet and power







#### GARDEN

## GARAGE

11 Parking Spaces

Part block paved and part granite drive providing parking leading to garage with electric roller doors to front and rear. We have been informed by our seller that there are parking spaces for up to 11 vehicles in total (not checked).





















Total floor area 125.0 sq.m. (1,345 sq.ft.) approx

This floor plan is for illustrative purposes only. It is not drawn to scale. Any measurements, floor areas (including any total floor area), openings and orientation are approximate. No details are guaranteed, they cannot be relied upon for any purpose and they do not form part of any agreement. No liability is taken for any error, omission or misstatement. A party must rely upon its own inspection(s). Powered by www.focalagent.com

These particulars are intended to give a fair and reliable description of the property but no responsibility for any inaccuracy or error can be accepted and do not constitute an offer or contract. We have not tested any services or appliances (including central heating if fitted) referred to