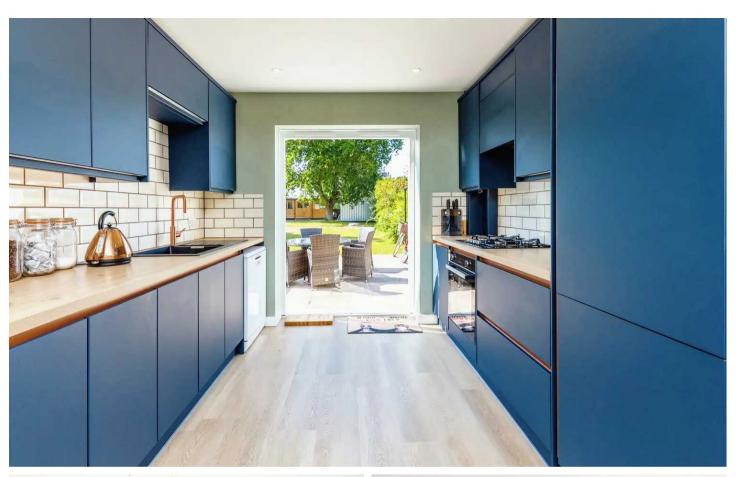

den room
- Established rear garden
- Driveway, garage and impressive frontage
- Beautiful modernised three bedroom detached home
- Log Cabin (6m x 3m) with electric connected



## **Entrance Hallway**

With under stairs recess and stairs leading to first floor.

#### Kitchen

9' 10" x 8' 11" (3.00m x 2.72m)

## **Dining Room**

10' 4" x 10' 11" (3.15m x 3.33m)

## WC/Utility Room

6' 4" x 5' 5" (1.93m x 1.65m)

## Lounge

15' 0" x 11' 11" (4.57m x 3.63m)

## Conservatory

16' 3" x 12' 2" (4.95m x 3.71m)

## First Floor Landing

#### Master Bedroom

15' 0" x 11' 11" (4.57m x 3.63m)

#### Bedroom 2

10' 5" x 9' 11" (3.18m x 3.02m)

#### Bedroom 3

9' 11" x 8' 11" (3.02m x 2.72m)

## Family Bathroom

6' 4" x 5' 5" (1.93m x 1.65m)

## Log Cabin

Fully insulated with wired internet and power







#### GARDEN

## GARAGE

11 Parking Spaces

Part block paved and part granite drive providing parking leading to garage with electric roller doors to front and rear. We have been informed by our seller that there are parking spaces for up to 11 vehicles in total (not checked).





















Total floor area 125.0 sq.m. (1,345 sq.ft.) approx

This floor plan is for illustrative purposes only. It is not drawn to scale. Any measurements, floor areas (including any total floor area), openings and orientation are approximate. No details are guaranteed, they cannot be relied upon for any purpose and they do not form part of any agreement. No liability is taken for any error, omission or misstatement. A party must rely upon its own inspection(s). Powered by www.focalagent.com

These p