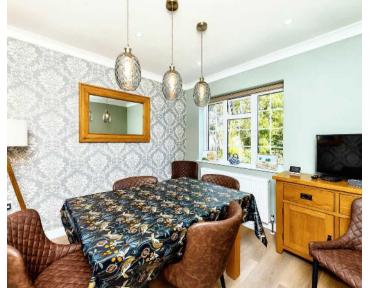

n room
- Established rear garden
- Driveway, garage and impressive frontage
- Beautiful modernised three bedroom detached home
- Log Cabin (6m x 3m) with electric connected



## **Entrance Hallway**

With under stairs recess and stairs leading to first floor.

#### Kitchen

9' 10" x 8' 11" (3.00m x 2.72m)

## **Dining Room**

10' 4" x 10' 11" (3.15m x 3.33m)

## WC/Utility Room

6' 4" x 5' 5" (1.93m x 1.65m)

## Lounge

15' 0" x 11' 11" (4.57m x 3.63m)

## Conservatory

16' 3" x 12' 2" (4.95m x 3.71m)

## First Floor Landing

#### Master Bedroom

15' 0" x 11' 11" (4.57m x 3.63m)

#### Bedroom 2

10' 5" x 9' 11" (3.18m x 3.02m)

#### Bedroom 3

9' 11" x 8' 11" (3.02m x 2.72m)

## Family Bathroom

6' 4" x 5' 5" (1.93m x 1.65m)

## Log Cabin

Fully insulated with wired internet and power







#### GARDEN

## GARAGE

11 Parking Spaces

Part block paved and part granite drive providing parking leading to garage with electric roller doors to front and rear. We have been informed by our seller that there are parking spaces for up to 11 vehicles in total (not checked).





















Total floor area 125.0 sq.m. (1,345 sq.ft.) approx

This floor plan is for illustrative purposes only. It is not drawn to scale. Any measurements, floor areas (including any total floor area), openings and orientation are approximate. No details are guaranteed, they cannot be relied upon for any purpose and they do not form part of any agreement. No liability is taken for any error, omission or misstatement. A party must rely upon its own inspection(s). Powered by www.focalagent.com

These par