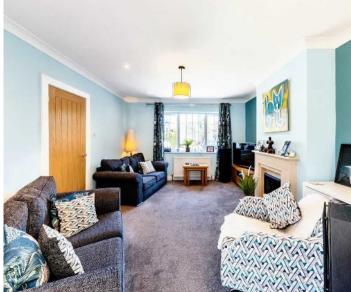

room
- Established rear garden
- Driveway, garage and impressive frontage
- Beautiful modernised three bedroom detached home
- Log Cabin (6m x 3m) with electric connected



## **Entrance Hallway**

With under stairs recess and stairs leading to first floor.

#### Kitchen

9' 10" x 8' 11" (3.00m x 2.72m)

## **Dining Room**

10' 4" x 10' 11" (3.15m x 3.33m)

## WC/Utility Room

6' 4" x 5' 5" (1.93m x 1.65m)

## Lounge

15' 0" x 11' 11" (4.57m x 3.63m)

## Conservatory

16' 3" x 12' 2" (4.95m x 3.71m)

## First Floor Landing

#### Master Bedroom

15' 0" x 11' 11" (4.57m x 3.63m)

#### Bedroom 2

10' 5" x 9' 11" (3.18m x 3.02m)

#### Bedroom 3

9' 11" x 8' 11" (3.02m x 2.72m)

## Family Bathroom

6' 4" x 5' 5" (1.93m x 1.65m)

## Log Cabin

Fully insulated with wired internet and power







#### GARDEN

## GARAGE

11 Parking Spaces

Part block paved and part granite drive providing parking leading to garage with electric roller doors to front and rear. We have been informed by our seller that there are parking spaces for up to 11 vehicles in total (not checked).





















Total floor area 125.0 sq.m. (1,345 sq.ft.) approx

This floor plan is for illustrative purposes only. It is not drawn to scale. Any measurements, floor areas (including any total floor area), openings and orientation are approximate. No details are guaranteed, they cannot be relied upon for any purpose and they do not form part of any agreement. No liability is taken for any error, omission or misstatement. A party must rely upon its own inspection(s). Powered by www.focalagent.com

These parti