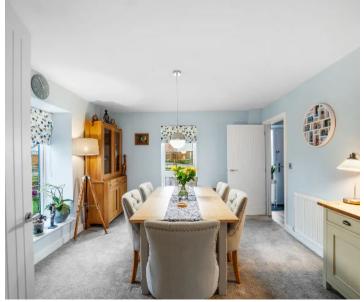

# Dining room

11' 10" x 13' 5" (3.61m x 4.09m)

Double aspect double glazed windows to font and side. Radiator, French doors leading through to the Lounge.