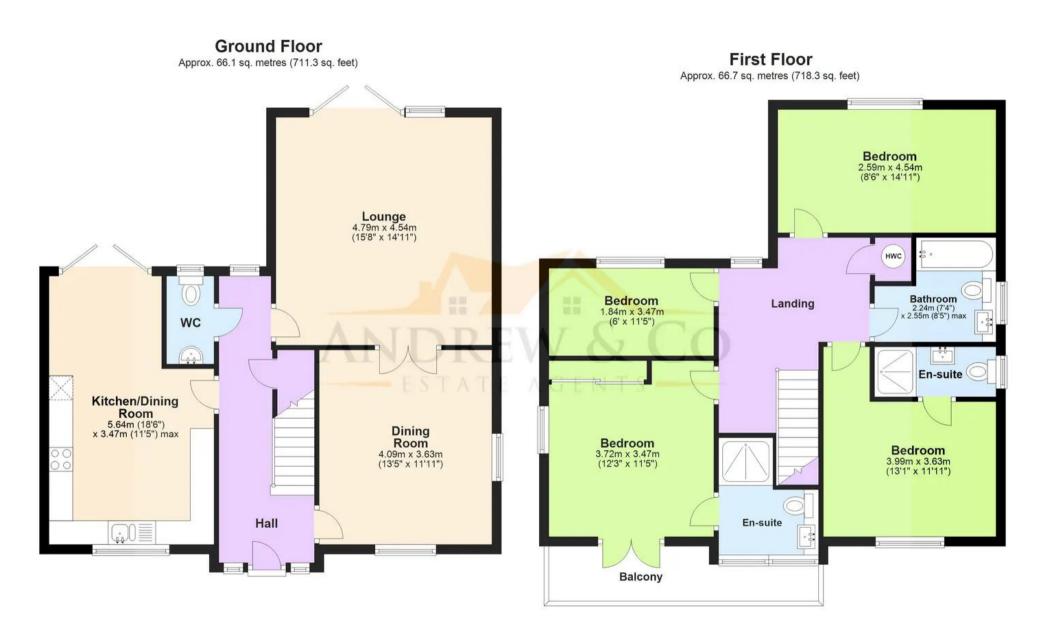

#### **Entrance Hall**

Staircase to first floor with storage cupboard.

#### Cloakroom

Low level WC, wash basin, Double glazed frosted window to rear.

# Dining room

11' 10" x 13' 5" (3.61m x 4.09m)

Double aspect double glazed windows to font and side. Radiator, French doors leading through to the Lounge.

### Lounge

14' 10" x 15' 8" (4.52m x 4.78m)

Double glazed French doors leading to garden. radiator, TV ariel point.

# Kitchen/Breakfast Room

11' 4" x 18' 6" (3.45m x 5.64m)

Fitted Wall and base units with quartz worktops, eye level electric oven and grill, stainless steel sink and drainer unit with Quooker tap for instant hot water. Induction Hob with extractor hood above. Integrated fridge and freezer, dishwasher and washing machine. Tiled floor, double glazed window to front,, radiator, double glazed french doors leading to garden.

## Landing

Carpet, doors leading to bedrooms and bathroom.

#### Master Bedroom

11' 3" x 12' 2" (3.43m x 3.71m)

Double glazed window and French doors opening on to the balcony. Built in wardrobes with sliding doors. Air conditioning.

#### **Balcony**

Has wonderful views across the lake.

#### **En-Suite Shower Room**

Double shower cubicle with frosted screen. Low level WC, Hand basin, Shower point, Chrome heated towel rail. Double glazed window to front.

# **CAR PORT**

1 Parking Space

To the rear of the property is a single car barn providing covered parking and electric car charging point.

Total area: approx. 132.8 sq. metres (1429.6 sq. feet)

These particulars are intended to give a fair and reliable description of the property but no responsibility for any inaccuracy or error can be accepted and do not constitute an offer or contract. We have not tested any services or appliances (including central heating if fitted) referred to in these particulars and purchasers are advised to satisfy themselves as to the working order and condition, if a property is unoccupied at any time there may be reconnection charges for any switched off/disconnected or drained services or appliances. All measurements are approximate.