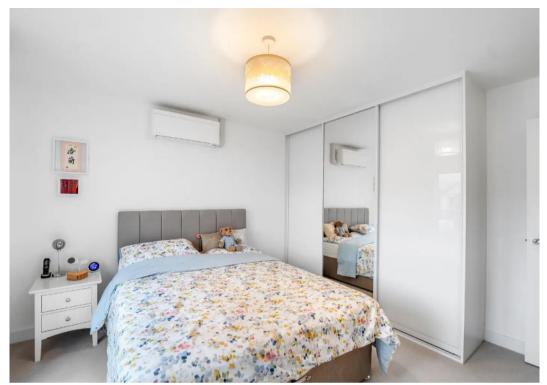

#### Master Bedroom

11' 3" x 12' 2" (3.43m x 3.71m)

Double glazed window and French doors opening on to the balcony. Built in wardrobes with sliding doors. Air conditioning.

#### **En-Suite Shower Room**

Double shower cubicle with frosted screen. Low level WC, Hand basin, Shower point, Chrome heated towel rail. Double glazed window to front.