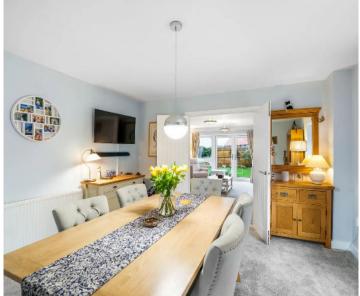

# Dining room

11' 10" x 13' 5" (3.61m x 4.09m)

Double aspect double glazed windows to font and side. Radiator, French doors leading through to the Lounge.

### Lounge

14' 10" x 15' 8" (4.52m x 4.78m)

Double glazed French doors leading to garden. radiator, TV ariel point.