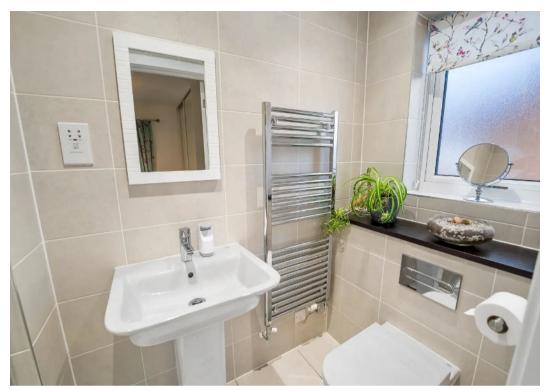

#### Cloakroom

Low level WC, wash basin, Double glazed frosted window to rear.

#### **En-Suite Shower Room**

Double shower cubicle with frosted screen. Low level WC, Hand basin, Shower point, Chrome heated towel rail. Double glazed window to front.