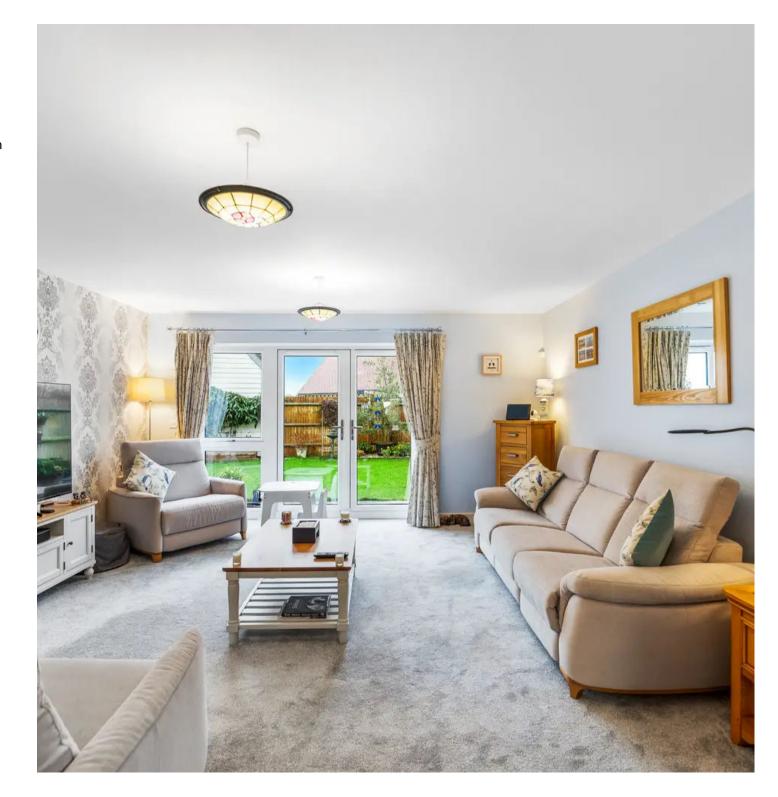

### Lounge

14' 10" x 15' 8" (4.52m x 4.78m)

Double glazed French doors leading to garden. radiator, TV ariel point.