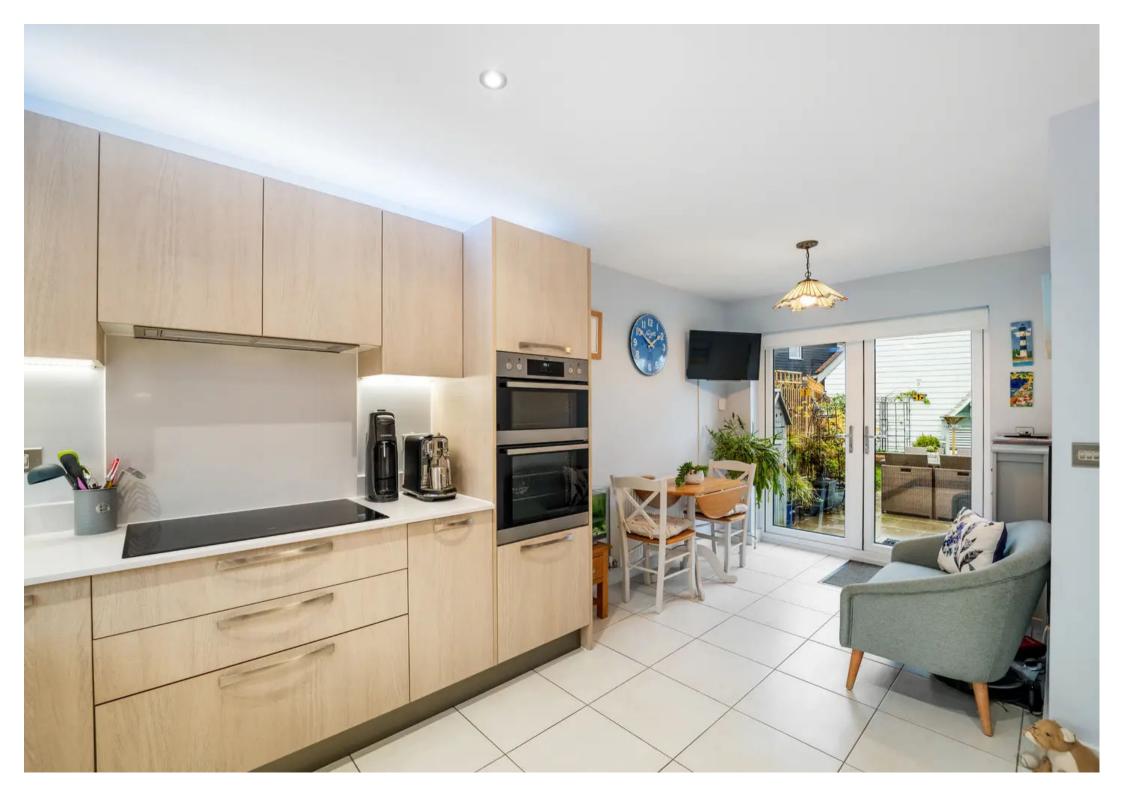

# Kitchen/Breakfast Room

11' 4" x 18' 6" (3.45m x 5.64m)

Fitted Wall and base units with quartz worktops, eye level electric oven and grill, stainless steel sink and drainer unit with Quooker tap for instant hot water. Induction Hob with extractor hood above. Integrated fridge and freezer, dishwasher and washing machine. Tiled floor, double glazed window to front,, radiator, double glazed french doors leading to garden.