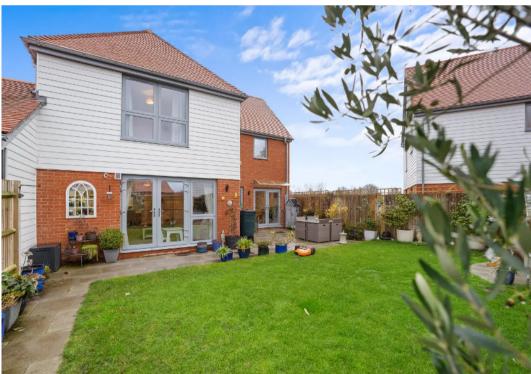

## **REAR GARDEN**

Beautifully landscaped garden with paved patio, lawned area with raised flower beds and shrubs. Cold water tap. Gated access to the Car Barn.

# **CAR PORT**

1 Parking Space

To the rear of the property is a single car barn providing covered parking and electric car charging point.

Total area: approx. 132.8 sq. metres (1429.6 sq. feet)

These particulars are intended to give a fair and reliable description of the property but no responsibility for any inaccuracy or error can be accepted and do not constitute an offer or contract. We have not tested any services or appliances (including central heating if fitted) referred to in these particulars and purchasers are advised to satisfy themselves as to the working order and condition, if a property is unoccupied at any time there may be reconnection charges for any switched off/disconnected or drained services or appliances. All measurements are approximate.