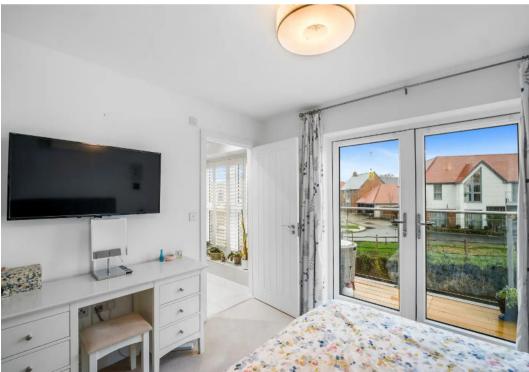

#### Master Bedroom

11' 3" x 12' 2" (3.43m x 3.71m)

Double glazed window and French doors opening on to the balcony. Built in wardrobes with sliding doors. Air conditioning.

#### **Balcony**

Has wonderful views across the lake.