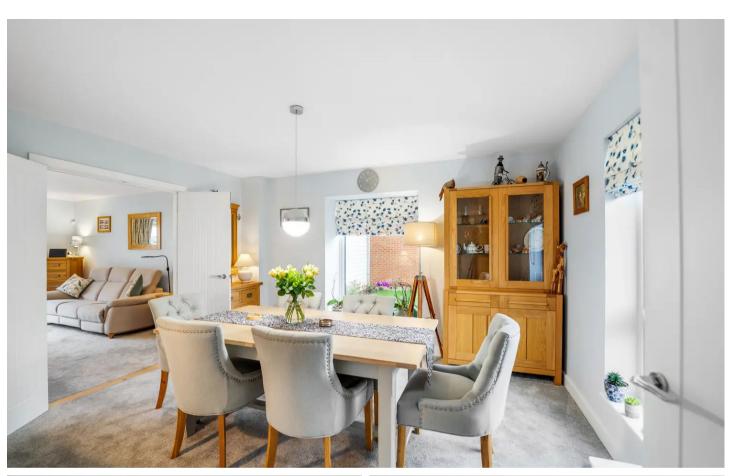

# Dining room

11' 10" x 13' 5" (3.61m x 4.09m)

Double aspect double glazed windows to font and side. Radiator, French doors leading through to the Lounge.