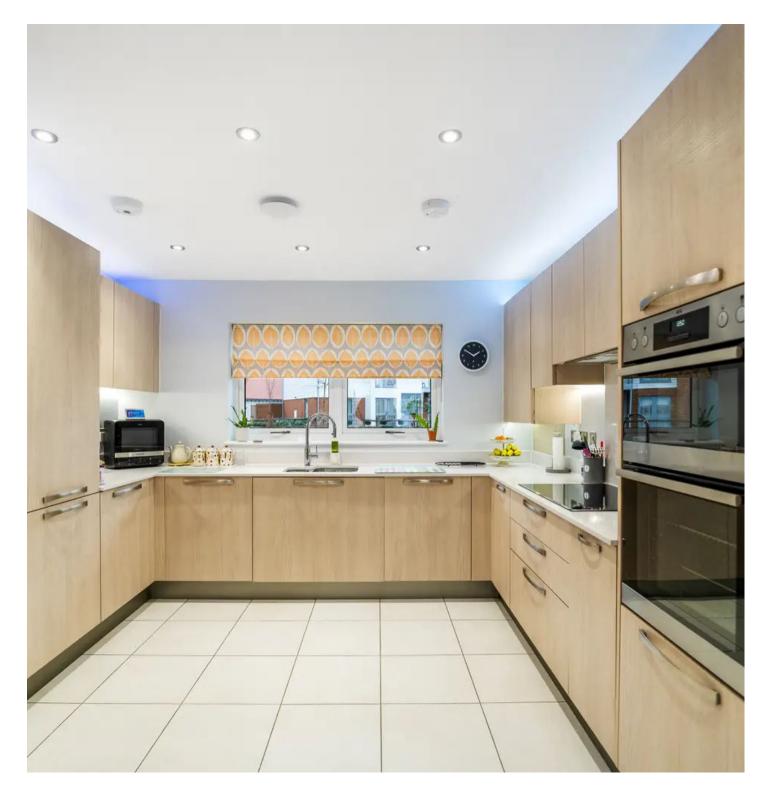

# Kitchen/Breakfast Room

11' 4" x 18' 6" (3.45m x 5.64m)

Fitted Wall and base units with quartz worktops, eye level electric oven and grill, stainless steel sink and drainer unit with Quooker tap for instant hot water. Induction Hob with extractor hood above. Integrated fridge and freezer, dishwasher and washing machine. Tiled floor, double glazed window to front,, radiator, double glazed french doors leading to garden.