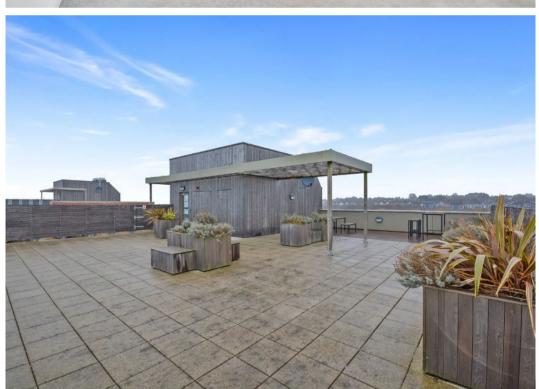

m Apartment
- Balance of 999 yr lease
- Allocated Parking Space
- Private Balcony & Use of Roof Terrace



## Hallway

## Lounge/Diner

13' 10" x 14' 11" (4.22m x 4.55m) With sliding doors to balcony

#### Kitchen

9' 6" x 7' 7" (2.90m x 2.31m)

Range of white gloss front cupboards with wall mounted units. sink with mixer tap and drainer, cooker with hob and extractor fan over. Integrated fridge/freezer.

#### **Bedroom**

13' 10" x 10' 8" (4.22m x 3.25m)

Carpeted with window to front and mirror fronted wardrobe.

#### Bathroom

White suite comprising low level wc, wash hand basin and panelled bath with shower over.







## **BALCONY**

Balcony with views to front of building.

## ROOF TERRACE

Use of roof terrace

## ALLOCATED PARKING

1 Parking Space

Allocated parking space





















# **Ground Floor**

Approx. 52.3 sq. metres (563.5 sq. feet)



Total area: approx. 52.3 sq. metres (563.5 sq. feet)

Plans are for layout purposes only and are not drawn to scale, with any doors, windows and other internal features merely intended as a guide.

Plan produced using PlanUp.