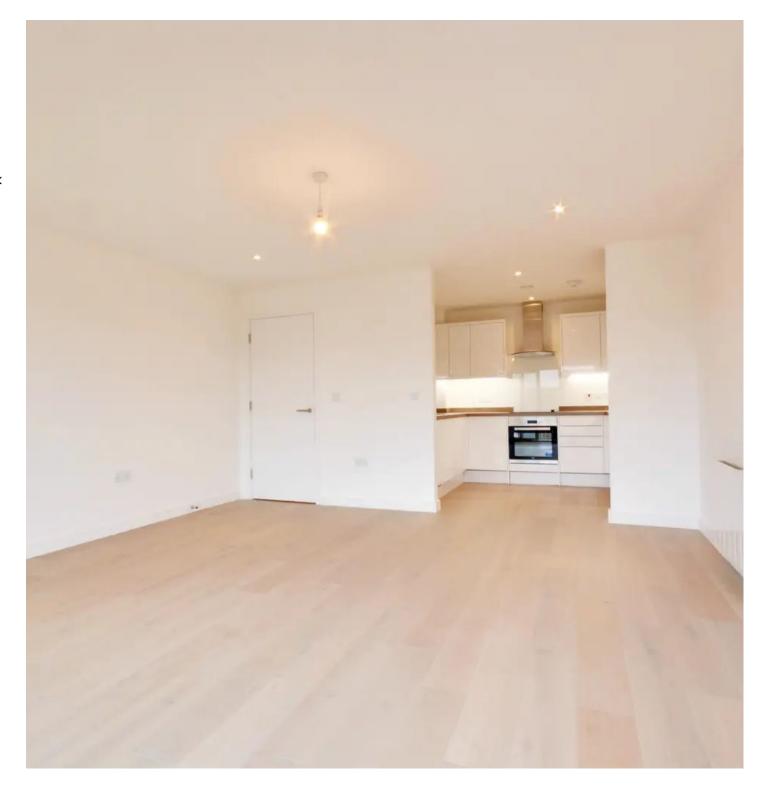

## Lounge/Diner

13' 10" x 14' 11" (4.22m x 4.55m) With sliding doors to balcony

#### Kitchen

9' 6" x 7' 7" (2.90m x 2.31m)

Range of white gloss front cupboards with wall mounted units. sink with mixer tap and drainer, cooker with hob and extractor fan over. Integrated fridge/freezer.