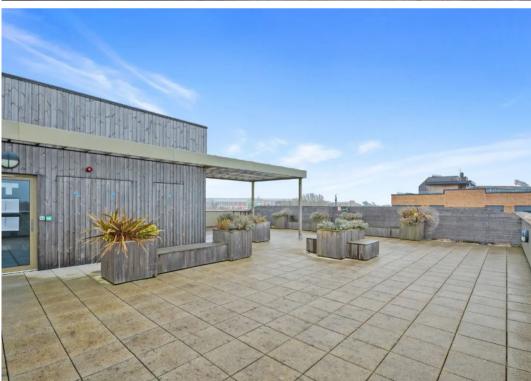

t
- Balance of 999 yr lease
- Allocated Parking Space
- Private Balcony & Use of Roof Terrace



## Hallway

## Lounge/Diner

13' 10" x 14' 11" (4.22m x 4.55m) With sliding doors to balcony

#### Kitchen

9' 6" x 7' 7" (2.90m x 2.31m)

Range of white gloss front cupboards with wall mounted units. sink with mixer tap and drainer, cooker with hob and extractor fan over. Integrated fridge/freezer.

#### **Bedroom**

13' 10" x 10' 8" (4.22m x 3.25m)

Carpeted with window to front and mirror fronted wardrobe.

#### Bathroom

White suite comprising low level wc, wash hand basin and panelled bath with shower over.







## **BALCONY**

Balcony with views to front of building.

## ROOF TERRACE

Use of roof terrace

## ALLOCATED PARKING

1 Parking Space

Allocated parking space





















# **Ground Floor**

Approx. 52.3 sq. metres (563.5 sq. feet)



Total area: approx. 52.3 sq. metres (563.5 sq. feet)

Plans are for layout purposes only and are not drawn to scale, with any doors, windows and other internal features merely intended as a guide.

Plan produced using PlanUp.