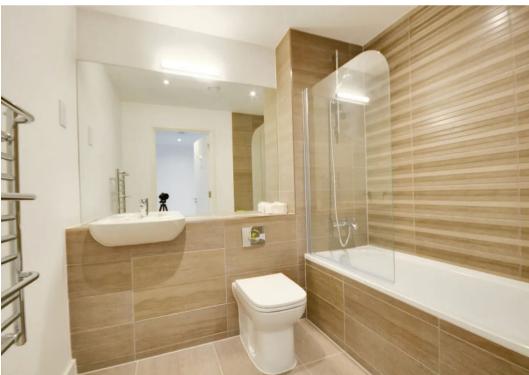

#### Bathroom

White suite comprising low level wc, wash hand basin and panelled bath with shower over.