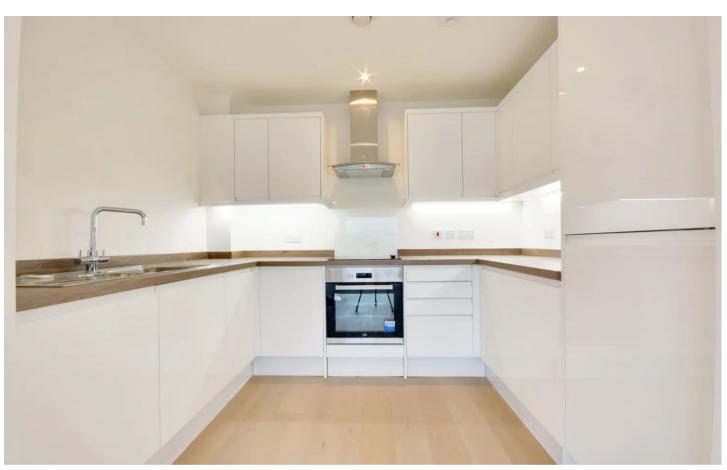

#### Kitchen

9' 6" x 7' 7" (2.90m x 2.31m)

Range of white gloss front cupboards with wall mounted units. sink with mixer tap and drainer, cooker with hob and extractor fan over. Integrated fridge/freezer.