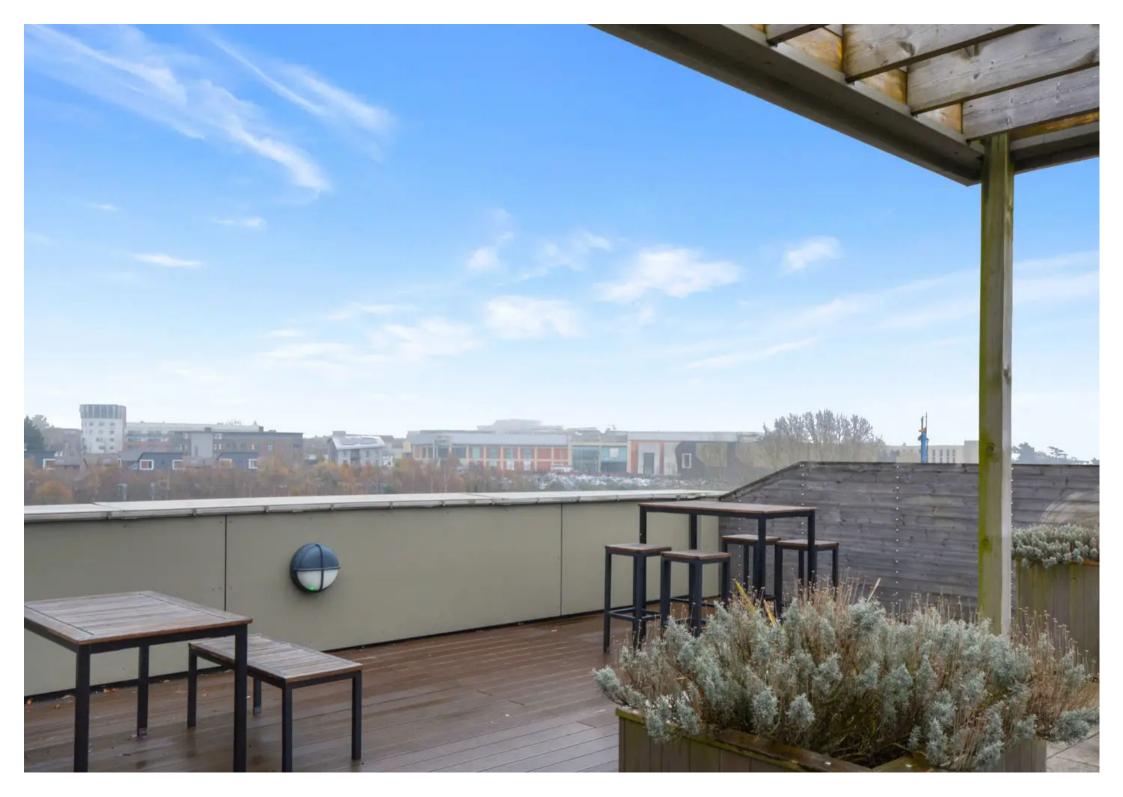

Apartment
- Balance of 999 yr lease
- Allocated Parking Space
- Private Balcony & Use of Roof Terrace



## Hallway

## Lounge/Diner

13' 10" x 14' 11" (4.22m x 4.55m) With sliding doors to balcony

#### Kitchen

9' 6" x 7' 7" (2.90m x 2.31m)

Range of white gloss front cupboards with wall mounted units. sink with mixer tap and drainer, cooker with hob and extractor fan over. Integrated fridge/freezer.

#### **Bedroom**

13' 10" x 10' 8" (4.22m x 3.25m)

Carpeted with window to front and mirror fronted wardrobe.

#### Bathroom

White suite comprising low level wc, wash hand basin and panelled bath with shower over.







## **BALCONY**

Balcony with views to front of building.

## ROOF TERRACE

Use of roof terrace

## ALLOCATED PARKING

1 Parking Space

Allocated parking space





















# **Ground Floor**

Approx. 52.3 sq. metres (563.5 sq. feet)



Total area: approx. 52.3 sq. metres (563.5 sq. feet)

Plans are for layout purposes only and are not drawn to scale, with any doors, windows and other internal features merely intended as a guide.

Plan produced using PlanUp.