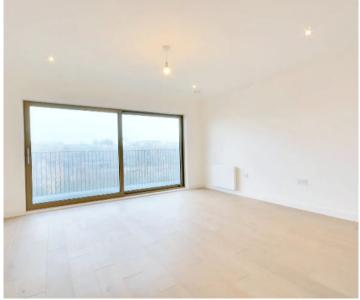

## Lounge/Diner

13' 10" x 14' 11" (4.22m x 4.55m) With sliding doors to balcony

## **BALCONY**

Balcony with views to front of building.