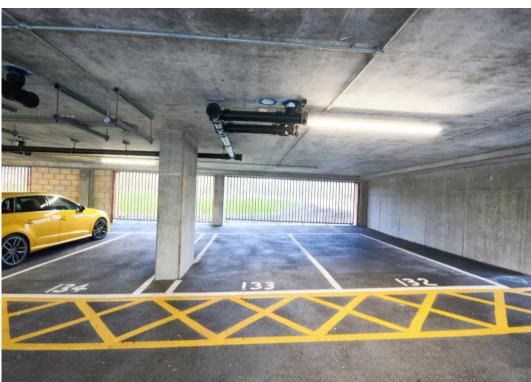

tment
- Balance of 999 yr lease
- Allocated Parking Space
- Private Balcony & Use of Roof Terrace



## Hallway

## Lounge/Diner

13' 10" x 14' 11" (4.22m x 4.55m) With sliding doors to balcony

#### Kitchen

9' 6" x 7' 7" (2.90m x 2.31m)

Range of white gloss front cupboards with wall mounted units. sink with mixer tap and drainer, cooker with hob and extractor fan over. Integrated fridge/freezer.

#### **Bedroom**

13' 10" x 10' 8" (4.22m x 3.25m)

Carpeted with window to front and mirror fronted wardrobe.

#### Bathroom

White suite comprising low level wc, wash hand basin and panelled bath with shower over.







## **BALCONY**

Balcony with views to front of building.

## ROOF TERRACE

Use of roof terrace

## ALLOCATED PARKING

1 Parking Space

Allocated parking space





















# **Ground Floor**

Approx. 52.3 sq. metres (563.5 sq. feet)



Total area: approx. 52.3 sq. metres (563.5 sq. feet)

Plans are for layout purposes only and are not drawn to scale, with any doors, windows and other internal features merely intended as a guide.

Plan produced using PlanUp.