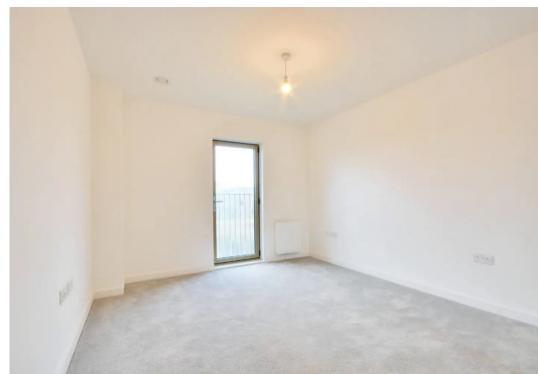

#### **Bedroom**

13' 10" x 10' 8" (4.22m x 3.25m)

Carpeted with window to front and mirror fronted wardrobe.