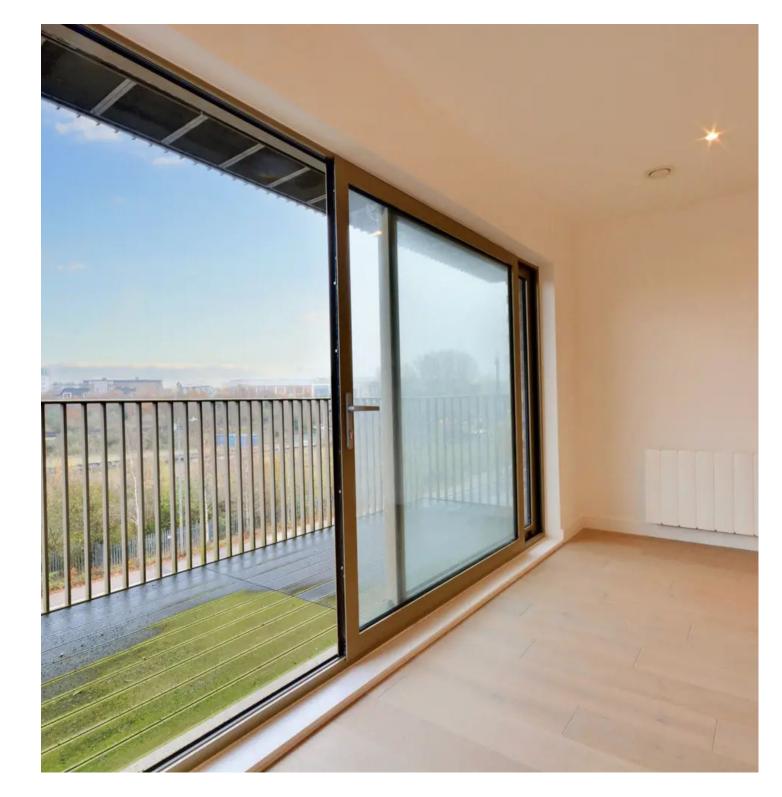

## Lounge/Diner

13' 10" x 14' 11" (4.22m x 4.55m) With sliding doors to balcony

## **BALCONY**

Balcony with views to front of building.