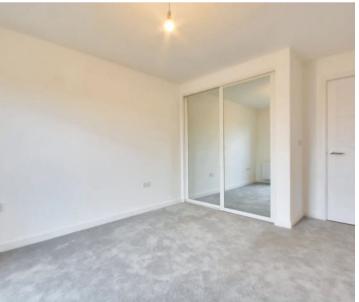

#### **Bedroom**

13' 10" x 10' 8" (4.22m x 3.25m)

Carpeted with window to front and mirror fronted wardrobe.