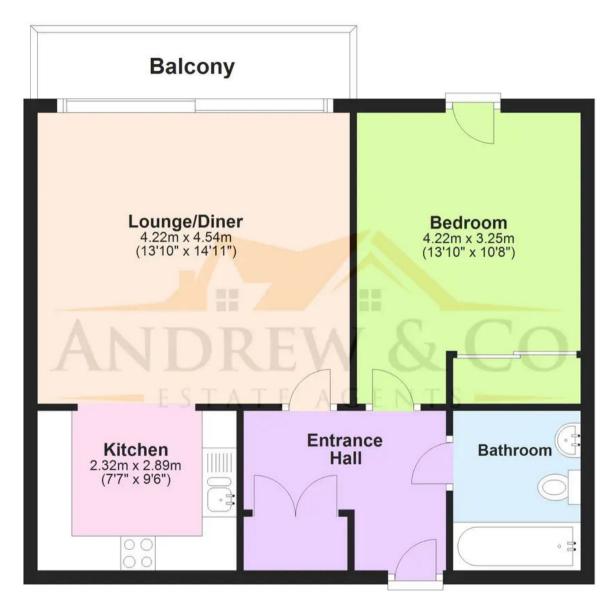

## Hallway

## Lounge/Diner

13' 10" x 14' 11" (4.22m x 4.55m) With sliding doors to balcony

#### Kitchen

9' 6" x 7' 7" (2.90m x 2.31m)

Range of white gloss front cupboards with wall mounted units. sink with mixer tap and drainer, cooker with hob and extractor fan over. Integrated fridge/freezer.

#### **Bedroom**

13' 10" x 10' 8" (4.22m x 3.25m)

Carpeted with window to front and mirror fronted wardrobe.

#### Bathroom

White suite comprising low level wc, wash hand basin and panelled bath with shower over.

# **Ground Floor**

Approx. 52.3 sq. metres (563.5 sq. feet)

Total area: approx. 52.3 sq. metres (563.5 sq. feet)

Plans are for layout purposes only and are not drawn to scale, with any doors, windows and other internal features merely intended as a guide.

Plan produced using PlanUp.