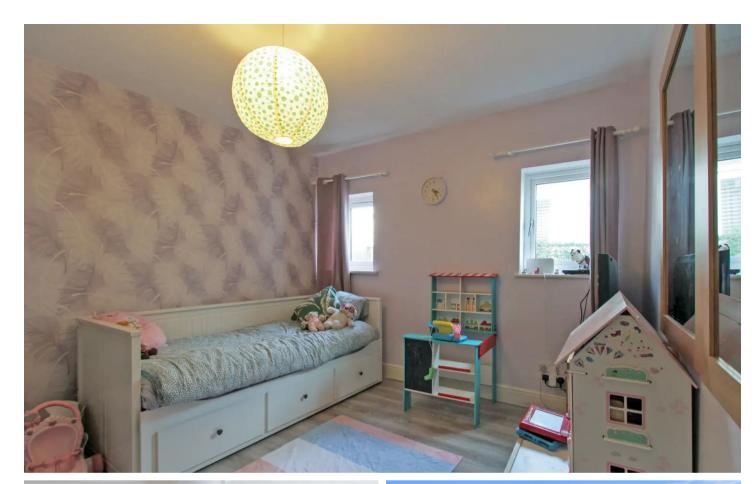

Breakfast/Dining Room 20' 0" x 8' 11" (6.10m x 2.72m)

Utility Room

**Bedroom** 11' 11" x 11' 6" (3.63m x 3.51m)

Walk in Wardrobe

**Bedroom** 12' 1" x 11' 0" (3.69m x 3.36m)

**Bedroom** 11' 5" x 10' 1" (3.48m x 3.08m)