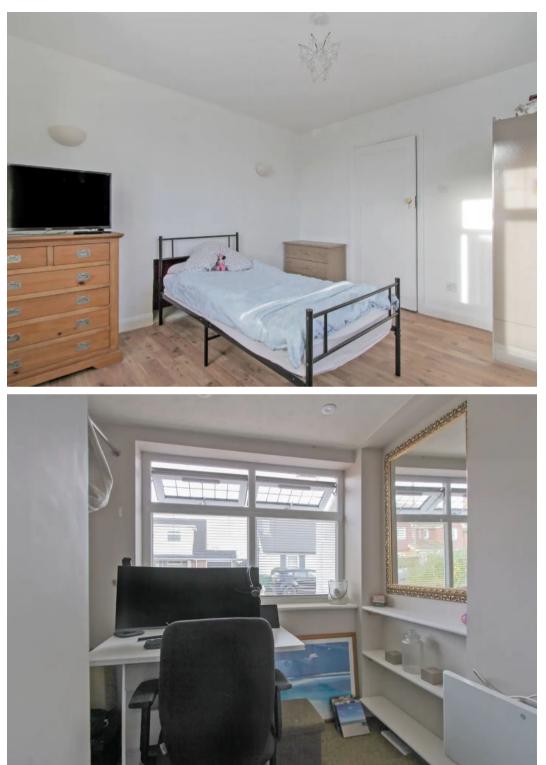

- Three Bedroom
- Detached Bungalow
- Extended to the Rear
- Three Double Bedroom
- Walk in Wardrobe to Master
- Kitchen/Diner
- Private Rear Garden
- Off Street Parking

**Living Room** 15' 1" x 11' 3" (4.60m x 3.43m)

Breakfast/Dining Room 20' 0" x 8' 11" (6.10m x 2.72m)

Utility Room

**Bedroom** 11' 11" x 11' 6" (3.63m x 3.51m)

Walk in Wardrobe

**Bedroom** 12' 1" x 11' 0" (3.69m x 3.36m)

**Bedroom** 11' 5" x 10' 1" (3.48m x 3.08m)