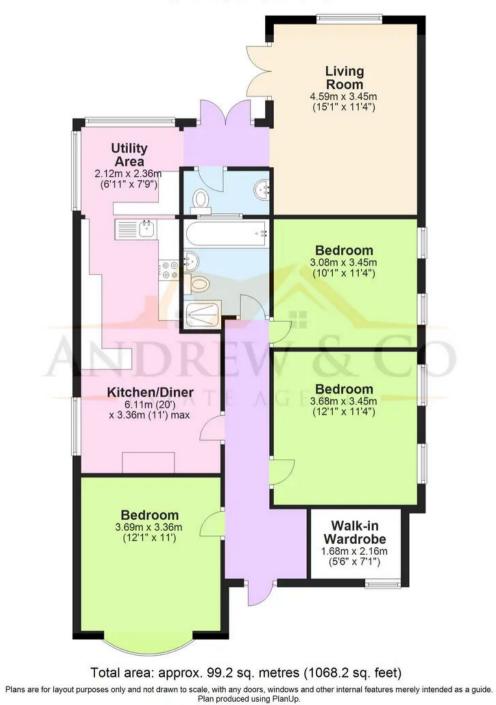

- Three Bedroom
- Detached Bungalow
- Extended to the Rear
- Three Double Bedroom
- Walk in Wardrobe to Master
- Kitchen/Diner
- Private Rear Garden
- Off Street Parking

**Living Room** 15' 1" x 11' 3" (4.60m x 3.43m)

Breakfast/Dining Room 20' 0" x 8' 11" (6.10m x 2.72m)

Utility Room

**Bedroom** 11' 11" x 11' 6" (3.63m x 3.51m)

Walk in Wardrobe

**Bedroom** 12' 1" x 11' 0" (3.69m x 3.36m)

**Bedroom** 11' 5" x 10' 1" (3.48m x 3.08m)

Bathroom

wc

#### **Ground Floor**

Approx. 99.2 sq. metres (1068.2 sq. feet)

These particulars are intended to give a fair and reliable description of the property but no responsibility for any inaccuracy or error can be accepted and do not constitute an offer or contract. We have not tested any services or appliances (including central heating if fitted) referred to in these particulars and purchasers are advised to satisfy themselves as to the working order and condition, if a property is unoccupied at any time there may be reconnection charges for any switched off/disconnected or drained services or appliances. All measurements are approximate.