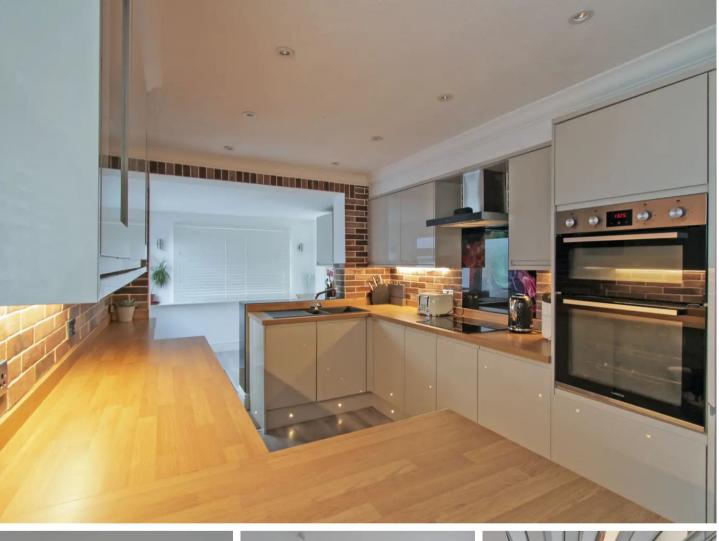

- Three Bedroom
- Detached Bungalow
- Extended to the Rear
- Three Double Bedroom
- Walk in Wardrobe to Master
- Kitchen/Diner
- Private Rear Garden
- Off Street Parking

**Living Room** 15' 1" x 11' 3" (4.60m x 3.43m)

Breakfast/Dining Room 20' 0" x 8' 11" (6.10m x 2.72m)

Utility Room

**Bedroom** 11' 11" x 11' 6" (3.63m x 3.51m)

Walk in Wardrobe

**Bedroom** 12' 1" x 11' 0" (3.69m x 3.36m)

**Bedroom** 11' 5" x 10' 1" (3.48m x 3.08m)