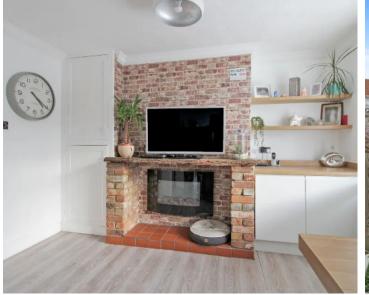

- Three Bedroom
- Detached Bungalow
- Extended to the Rear
- Three Double Bedroom
- Walk in Wardrobe to Master
- Kitchen/Diner
- Private Rear Garden
- Off Street Parking

**Living Room** 15' 1" x 11' 3" (4.60m x 3.43m)