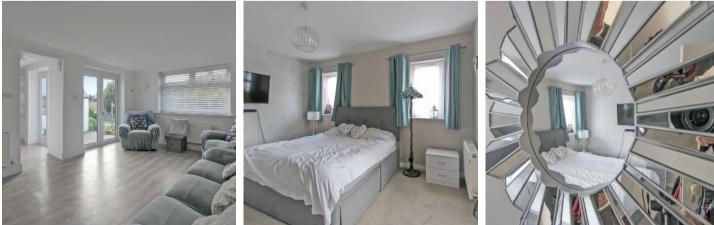

- Three Bedroom
- Detached Bungalow
- Extended to the Rear
- Three Double Bedroom
- Walk in Wardrobe to Master
- Kitchen/Diner
- Private Rear Garden
- Off Street Parking

**Living Room** 15' 1" x 11' 3" (4.60m x 3.43m)

Breakfast/Dining Room 20' 0" x 8' 11" (6.10m x 2.72m)

Utility Room

**Bedroom** 11' 11" x 11' 6" (3.63m x 3.51m)

Walk in Wardrobe

**Bedroom** 12' 1" x 11' 0" (3.69m x 3.36m)

**Bedroom** 11' 5" x 10' 1" (3.48m x 3.08m)