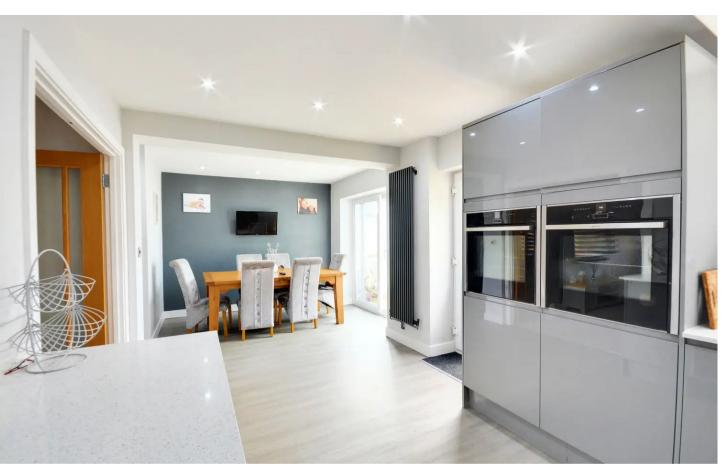

## Open Plan Kitchen/Diner

27' 4" x 11' 10" (8.33m x 3.61m)

Range of gloss fronted units beneath worksurfaces with wall mounted units. Eye level microwave and double ovens. Window and door leading to rear garden. Resin sink with mixer tap and drainer. Induction hob with overhead extractor fan. Space for dining table and doors leading to Lounge & Conservatory.

## Conservatory

9' 11" x 9' 6" (3.02m x 2.90m)
UPVc Conservatory with doors to rear garden.