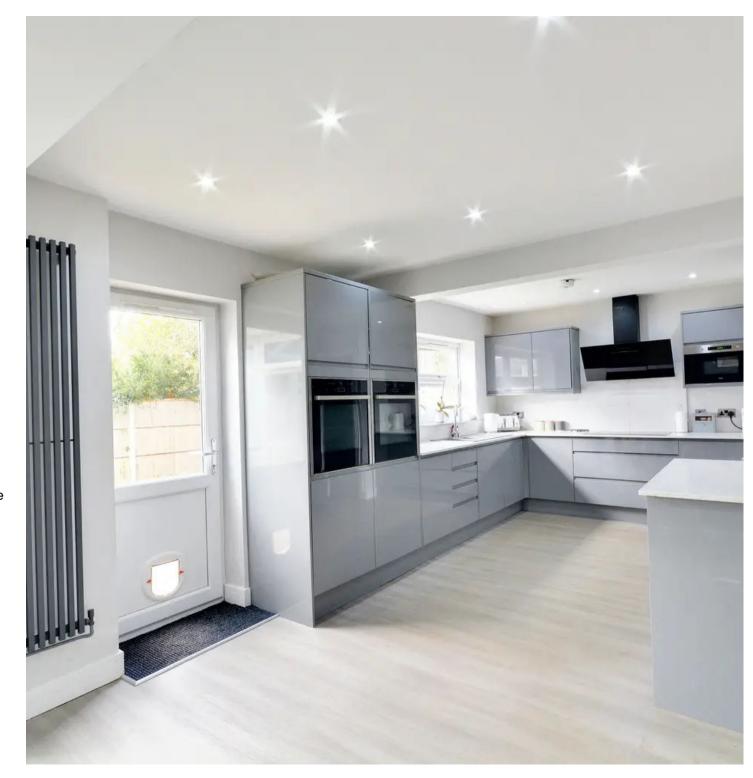

## Open Plan Kitchen/Diner

27' 4" x 11' 10" (8.33m x 3.61m)

Range of gloss fronted units beneath worksurfaces with wall mounted units. Eye level microwave and double ovens. Window and door leading to rear garden. Resin sink with mixer tap and drainer. Induction hob with overhead extractor fan. Space for dining table and doors leading to Lounge & Conservatory.

## **Utility Room**

With space and plumbing for washing machine, low level and wall mounted units and sink with mixer tap.