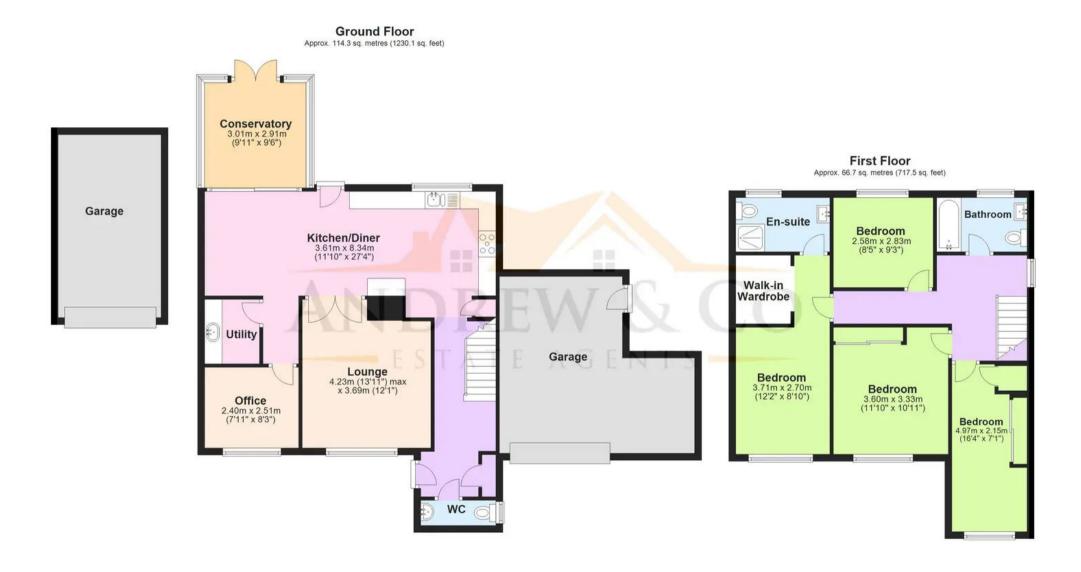

#### Hallway

With stairs to first floor and handy storage cupboard.

#### Cloakroom

Low level wc and wash hand basin.

## Open Plan Kitchen/Diner

27' 4" x 11' 10" (8.33m x 3.61m)

Range of gloss fronted units beneath worksurfaces with wall mounted units. Eye level microwave and double ovens. Window and door leading to rear garden. Resin sink with mixer tap and drainer. Induction hob with overhead extractor fan. Space for dining table and doors leading to Lounge & Conservatory.

## **Utility Room**

With space and plumbing for washing machine, low level and wall mounted units and sink with mixer tap.

#### Lounge

13' 11" x 12' 1" (4.24m x 3.68m) Carpeted with window to front.

## Conservatory

9' 11" x 9' 6" (3.02m x 2.90m)
UPVc Conservatory with doors to rear garden.

#### Study

8' 3" x 7' 11" (2.51m x 2.41m) Carpeted with window to front.

## **First Floor Landing**

#### **Bedroom**

Master bedroom with walk in wardrobe, carpeted with window to front.

#### **En-Suite Shower Room**

White suite comprising low level wc, wash hand basin and tiled shower cubicle with obscured window to rear.

#### **Bedroom**

11' 10" x 10' 11" (3.61m x 3.33m)

With built in wardrobes, carpeted and window to front.

## GARAGE

Single Garage

Garage with up and over door and personal door to rear garden

### GARAGE

Single Garage

Single garage en block