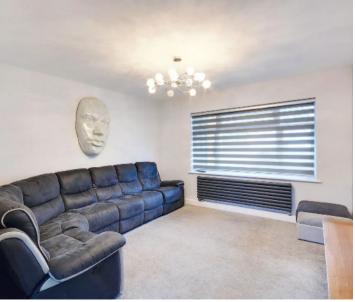

or dining table and doors leading to Lounge & Conservatory.

## **Utility Room**

With space and plumbing for washing machine, low level and wall mounted units and sink with mixer tap.

#### Lounge

13' 11" x 12' 1" (4.24m x 3.68m) Carpeted with window to front.

## Conservatory

9' 11" x 9' 6" (3.02m x 2.90m)
UPVc Conservatory with doors to rear garden.

#### Study

8' 3" x 7' 11" (2.51m x 2.41m) Carpeted with window to front.

## **First Floor Landing**

#### **Bedroom**

Master bedroom with walk in wardrobe, carpeted with window to front.

#### **En-Suite Shower Room**

White suite comprising low level wc, wash hand basin and tiled shower cubicle with obscured window to rear.

#### **Bedroom**

11' 10" x 10' 11" (3.61m x 3.33m)

With built in wardrobes, carpeted and window to front.







### GARDEN

The rear garden is laid to lawn with the benefit of patio areas to the side and rear of the property.

## GARAGE

Single Garage

Garage with up and over door and personal door to rear garden

### GARAGE

Single Garage

Single garage en block

## ON DRIVE

5 Parking Spaces

Tarmac driveway providing parking for approx. 5 vehicles





These particulars are intended to give a fair and reliable description of the property but no responsibility for any inaccuracy or error can be accepted and do not constitute an offer or contract. We have not tested any services or appliances (including central heating if fitted) referred to in these particulars and purchasers are advised to satisfy themselves as to the working order and condition, if a property is unoccupied at any time there