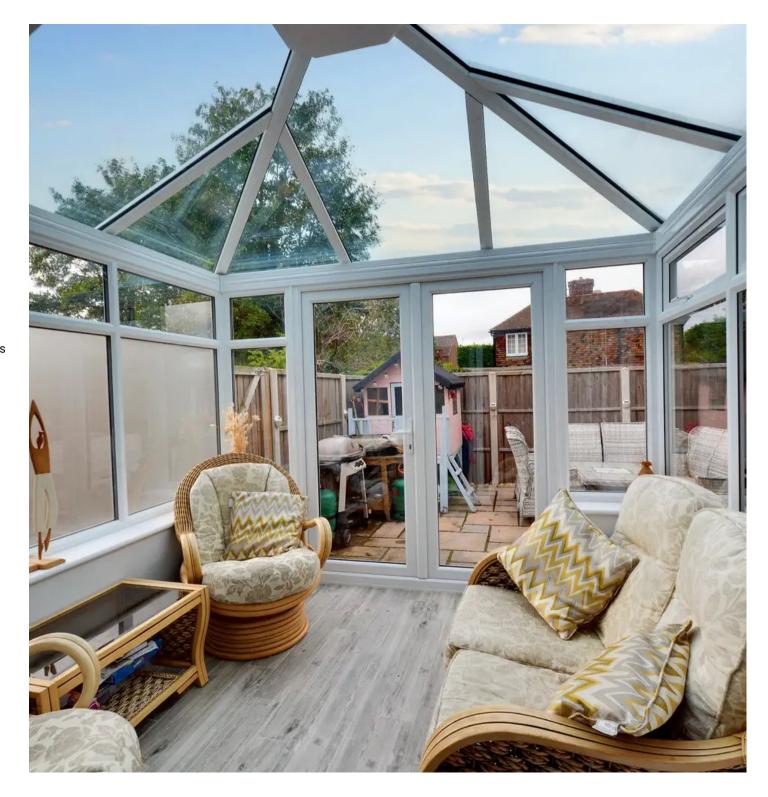

## Conservatory

9' 11" x 9' 6" (3.02m x 2.90m)
UPVc Conservatory with doors to rear garden.