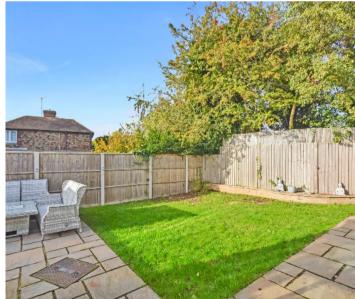

### GARDEN

The rear garden is laid to lawn with the benefit of patio areas to the side and rear of the property.